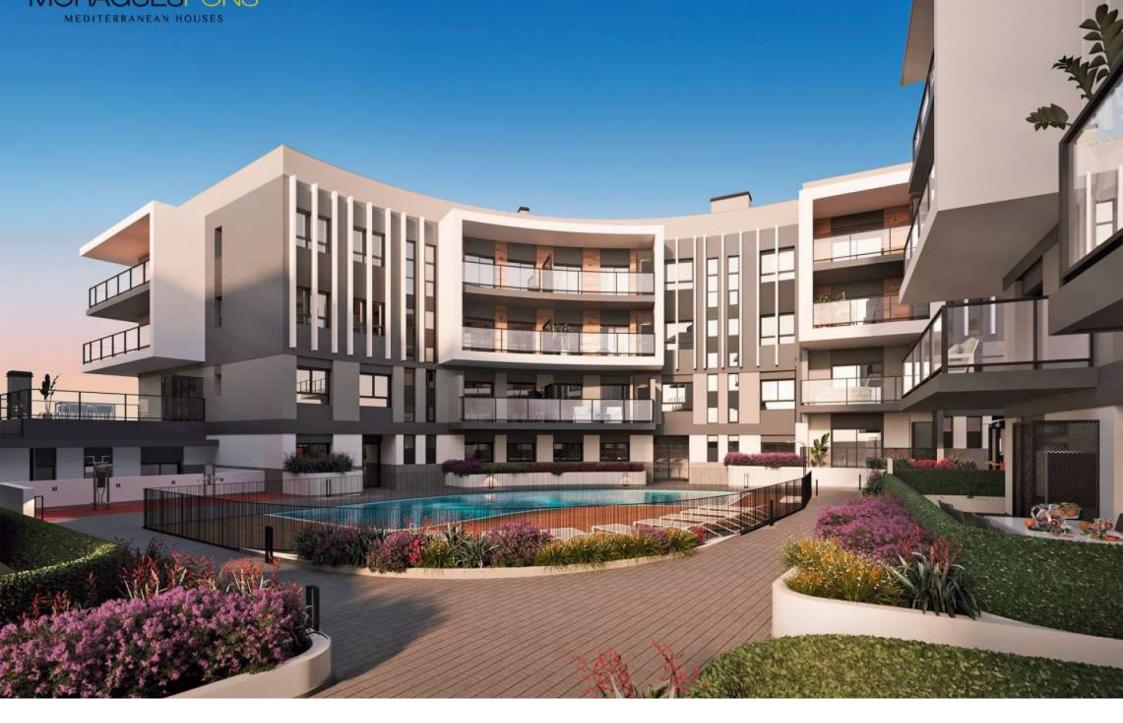

New construction in the centre of Jávea and only 1 kilometre from the port beach. Available flats with 2 and 3 bedrooms, ground floors with garden and penthouses with large solariums and sea views. Underground parking, communal pool and children's area, open and furnished kitchens with high quality finishes and B

energy certificate. Prices from 175.000€. check availability now and choose to live in the heart of Jávea, new housing.

75M<sup>2</sup> BUILT

2 ROOMS

2 BATHROOMS

SWIMMING POOL

GARDEN

TERRACE

GARAGE