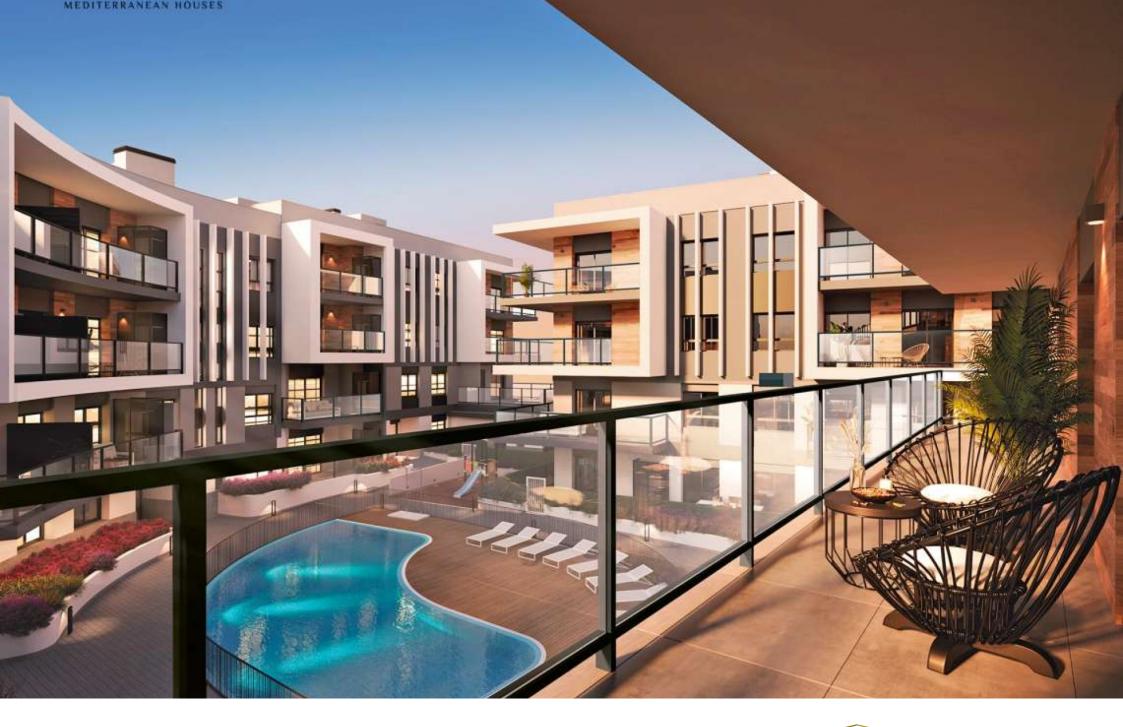

New construction in the centre of Jávea and only 1 kilometre from the port beach. Available flats with 2 and 3 bedrooms, ground floors with garden and penthouses with large solariums and sea views. Underground parking, communal pool and children's area, open and furnished kitchens with high quality finishes and B

energy certificate. Prices from 175.000€. check availability now and choose to live in the heart of Jávea, new housing.

75M<sup>2</sup> BUILT

2 ROOMS

2 BATHROOMS

SWIMMING POOL

GARDEN

TERRACE

GARAGE