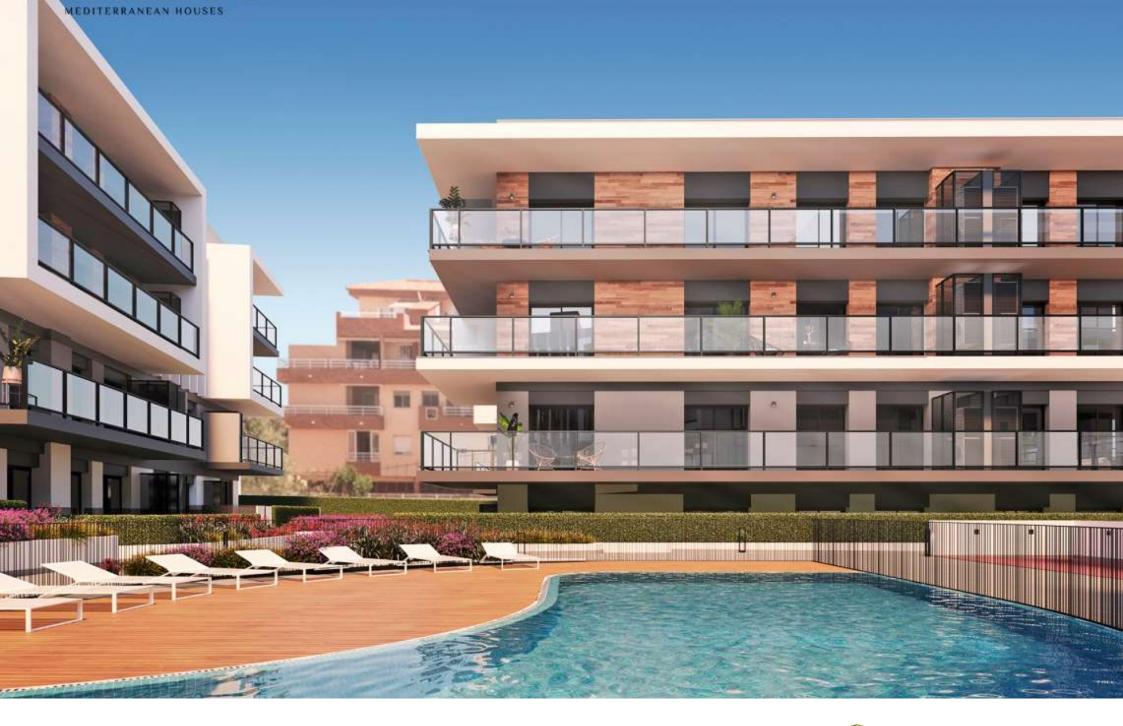

New construction in the centre of Jávea and only 1 kilometre from the port beach. Available flats with 2 and 3 bedrooms, ground floors with garden and penthouses with large solariums and sea views. Underground parking, communal pool and children's area, open and furnished kitchens with high quality finishes and B

energy certificate. Prices from 175.000€. check availability now and choose to live in the heart of Jávea, new housing.

75M<sup>2</sup> BUILT

2 ROOMS

2 BATHROOMS

SWIMMING POOL

GARDEN

TERRACE

GARAGE