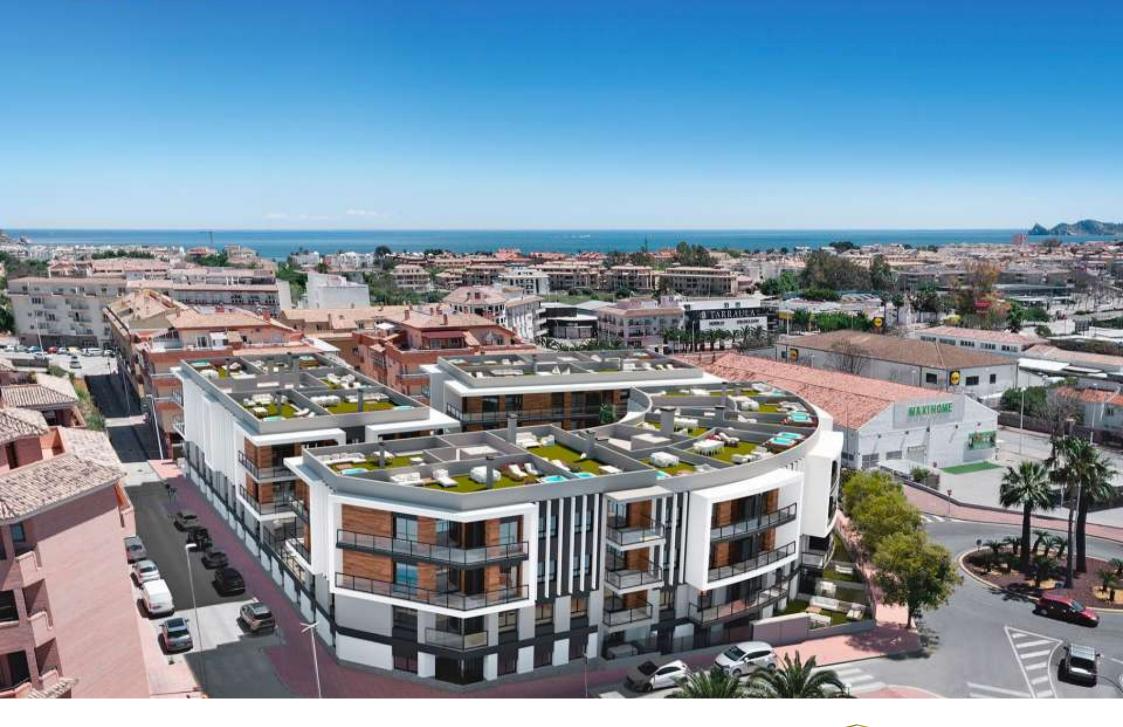

New construction in the centre of Jávea and only 1 kilometre from the port beach. Available flats with 2 and 3 bedrooms, ground floors with garden and penthouses with large solariums and sea views. Underground parking, communal pool and children's area, open and furnished kitchens with high quality finishes and B

energy certificate. Prices from 175.000€. check availability now and choose to live in the heart of Jávea, new housing.

75M<sup>2</sup> BUILT

2 ROOMS

2 BATHROOMS

SWIMMING POOL

GARDEN

TERRACE

GARAGE