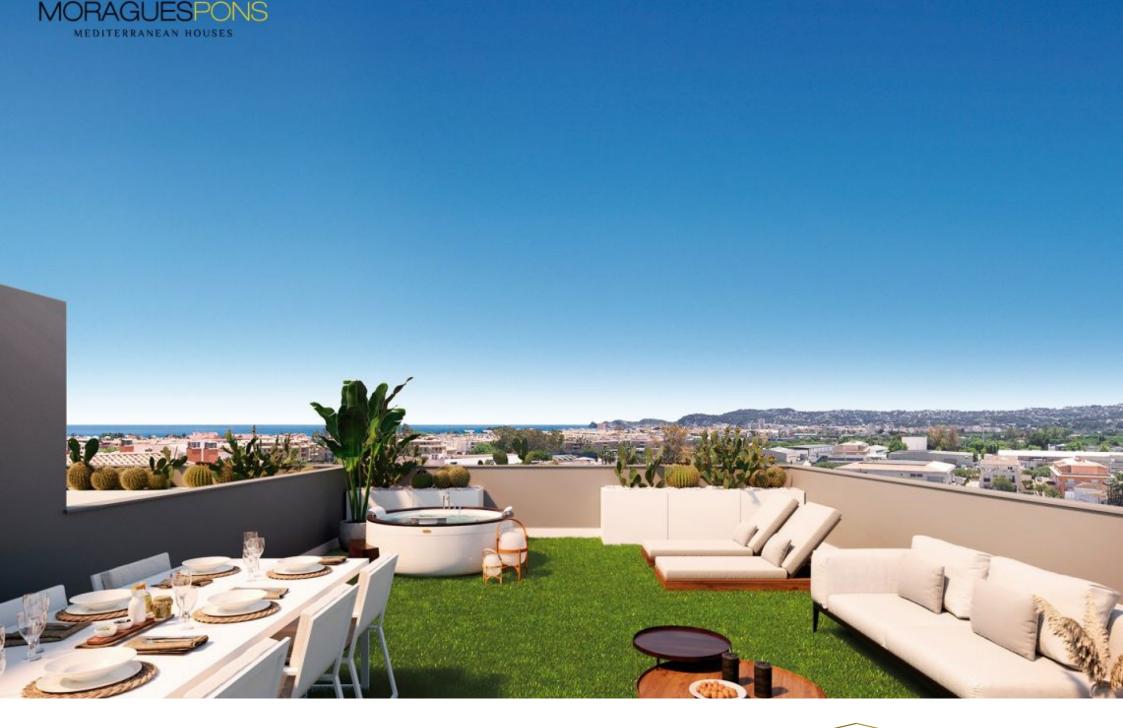

New construction in the centre of Jávea and only 1 kilometre from the port beach. Available flats with 2 and 3 bedrooms, ground floors with garden and penthouses with large solariums and sea views. Underground parking, communal pool and children's area, open and furnished kitchens with high quality finishes and B

energy certificate. Prices from 175.000€. check availability now and choose to live in the heart of Jávea, new housing.

75M<sup>2</sup> BUILT

2 ROOMS

2 BATHROOMS

SWIMMING POOL

GARDEN

TERRACE

GARAGE