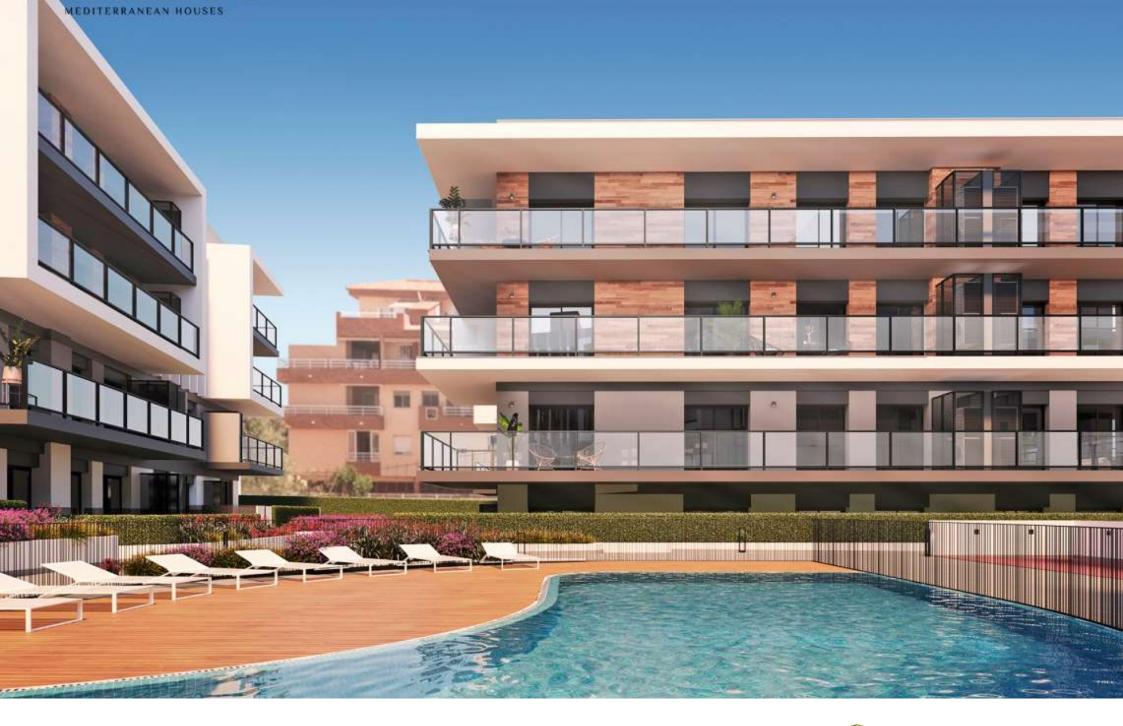

New construction in the centre of Jávea and only 1 kilometre from the port beach. Available flats with 2 and 3 bedrooms, ground floors with garden and penthouses with large solariums and sea views. Underground parking, communal pool and children's area, open and furnished kitchens with high quality finishes and B

energy certificate. Prices from 175.000€. check availability now and choose to live in the heart of Jávea, new housing.

112M<sup>2</sup> BUILT

3 ROOMS

2 BATHROOMS

SWIMMING POOL

GARDEN

TERRACE

GARAGE