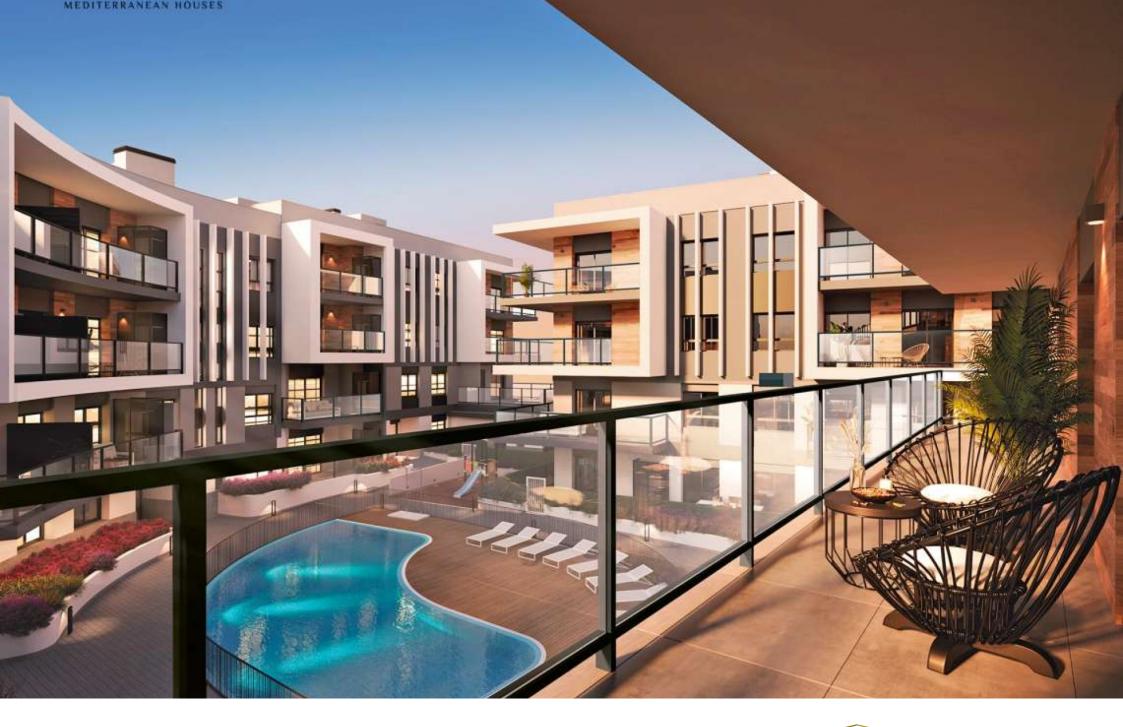

New construction in the centre of Jávea and only 1 kilometre from the port beach. Available flats with 2 and 3 bedrooms, ground floors with garden and penthouses with large solariums and sea views. Underground parking, communal pool and children's area, open and furnished kitchens with high quality finishes and B

energy certificate. Prices from 175.000€. check availability now and choose to live in the heart of Jávea, new housing.

112M<sup>2</sup> BUILT

3 ROOMS

2 BATHROOMS

SWIMMING POOL

GARDEN

TERRACE

GARAGE