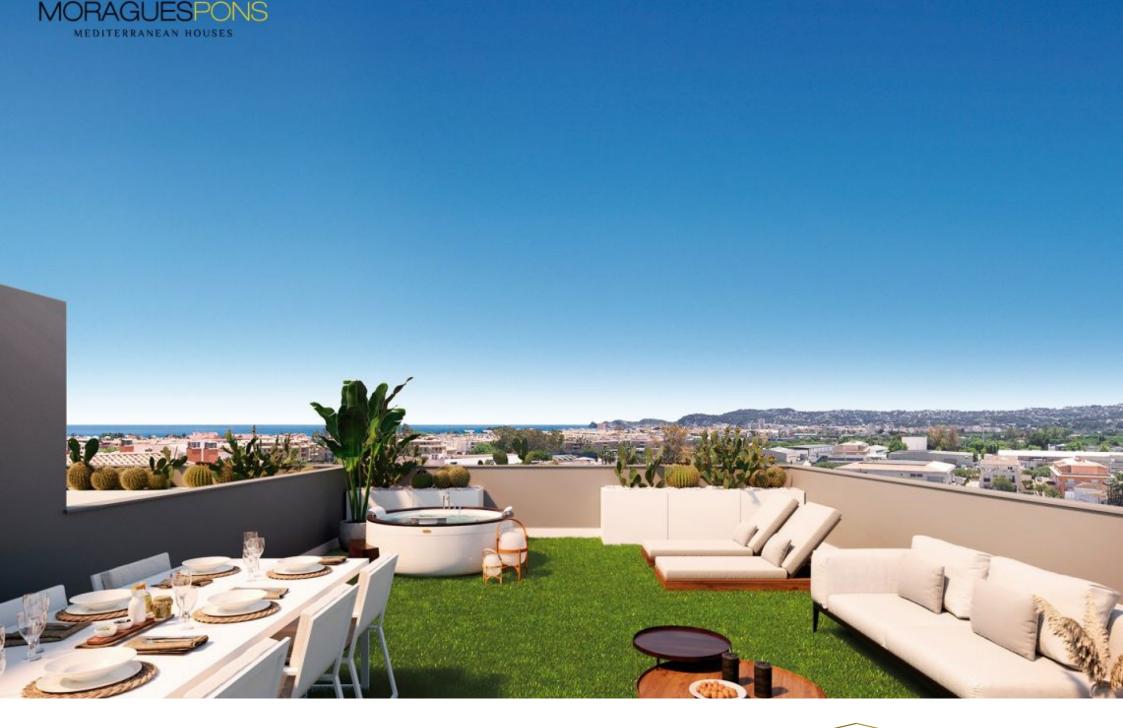

New construction in the centre of Jávea and only 1 kilometre from the port beach. Available flats with 2 and 3 bedrooms, ground floors with garden and penthouses with large solariums and sea views. Underground parking, communal pool and children's area, open and furnished kitchens with high quality finishes and B

energy certificate. Prices from 175.000€. check availability now and choose to live in the heart of Jávea, new housing.

112M<sup>2</sup> BUILT

3 ROOMS

2 BATHROOMS

SWIMMING POOL

GARDEN

TERRACE

GARAGE