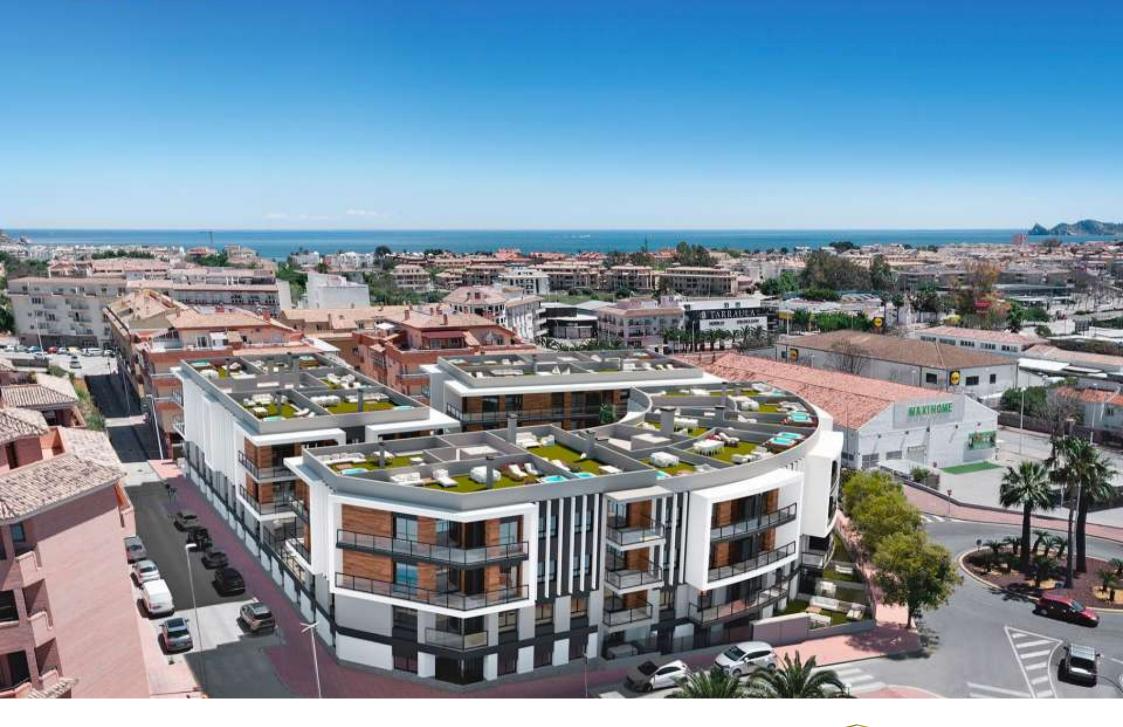

New construction in the centre of Jávea and only 1 kilometre from the port beach. Available flats with 2 and 3 bedrooms, ground floors with garden and penthouses with large solariums and sea views. Underground parking, communal pool and children's area, open and furnished kitchens with high quality finishes and B

energy certificate. Prices from 175.000€. check availability now and choose to live in the heart of Jávea, new housing.

112M<sup>2</sup> BUILT

3 ROOMS

2 BATHROOMS

SWIMMING POOL

GARDEN

TERRACE

GARAGE