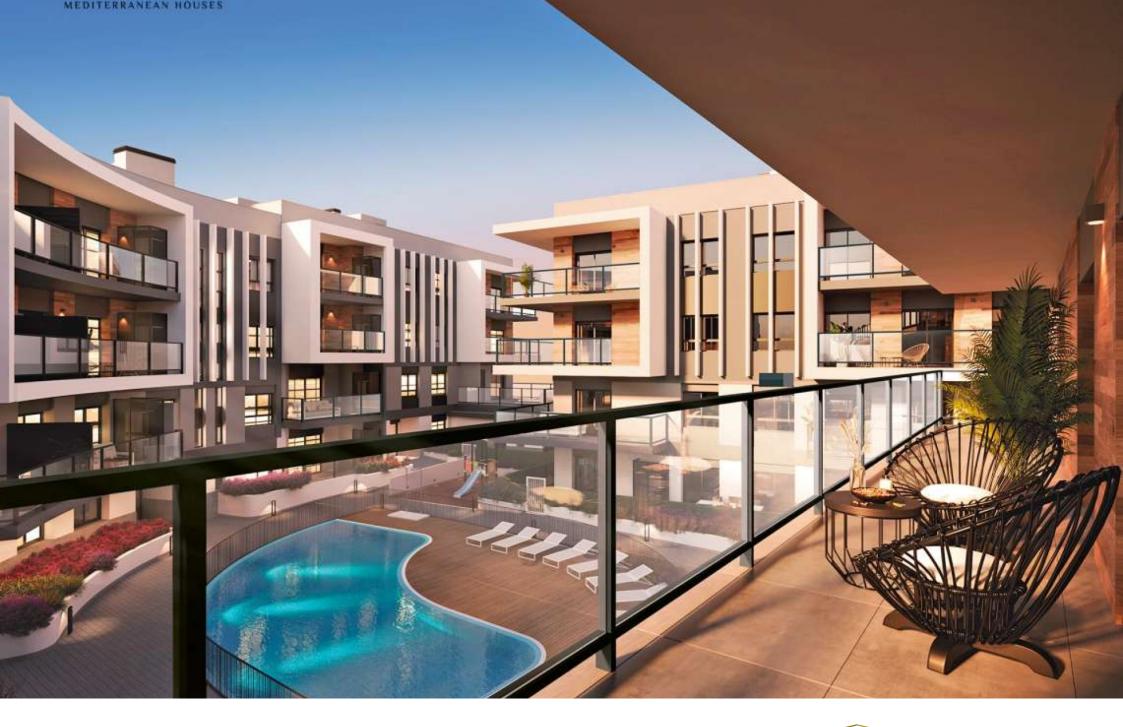

New construction in the centre of Jávea and only 1 kilometre from the port beach. Available flats with 2 and 3 bedrooms, ground floors with garden and penthouses with large solariums and sea views. Underground parking, communal pool and children's area, open and furnished kitchens with high quality finishes and B

energy certificate. Prices from 175.000€. check availability now and choose to live in the heart of Jávea, new housing.

111M<sup>2</sup> BUILT

3 ROOMS

2 BATHROOMS

SWIMMING POOL

GARDEN

TERRACE

GARAGE