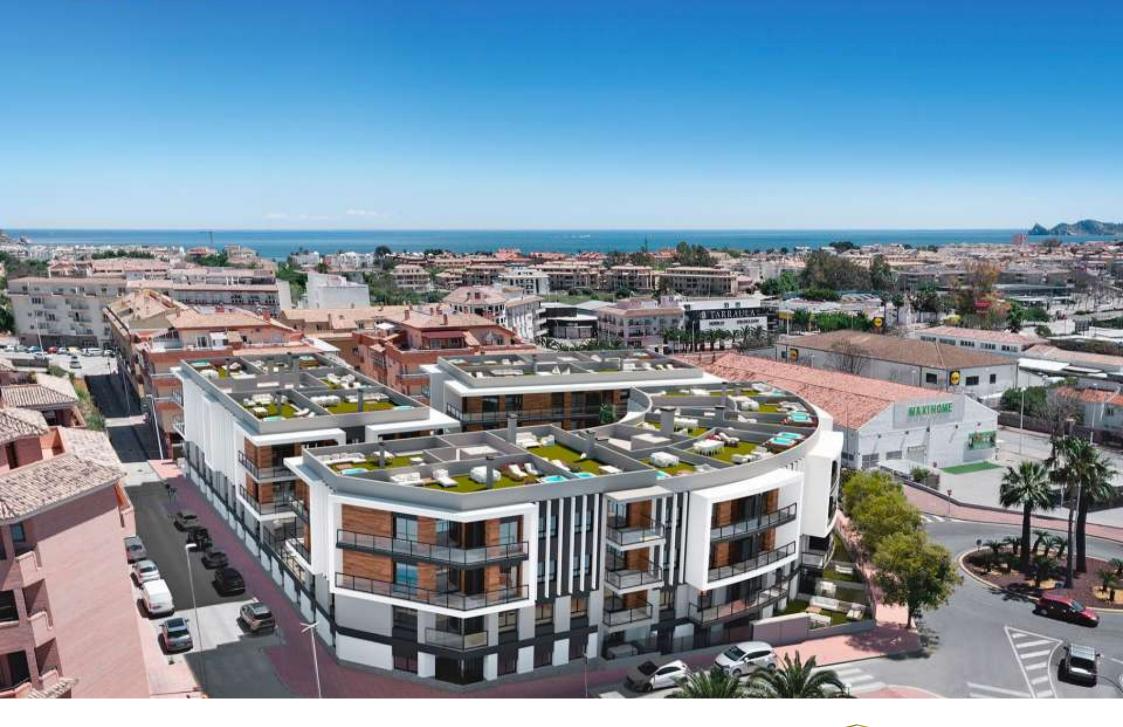

New construction in the centre of Jávea and only 1 kilometre from the port beach. Available flats with 2 and 3 bedrooms, ground floors with garden and penthouses with large solariums and sea views. Underground parking, communal pool and children's area, open and furnished kitchens with high quality finishes and B

energy certificate. Prices from 175.000€. check availability now and choose to live in the heart of Jávea, new housing.

111M<sup>2</sup> BUILT

3 ROOMS

2 BATHROOMS

SWIMMING POOL

GARDEN

TERRACE

GARAGE