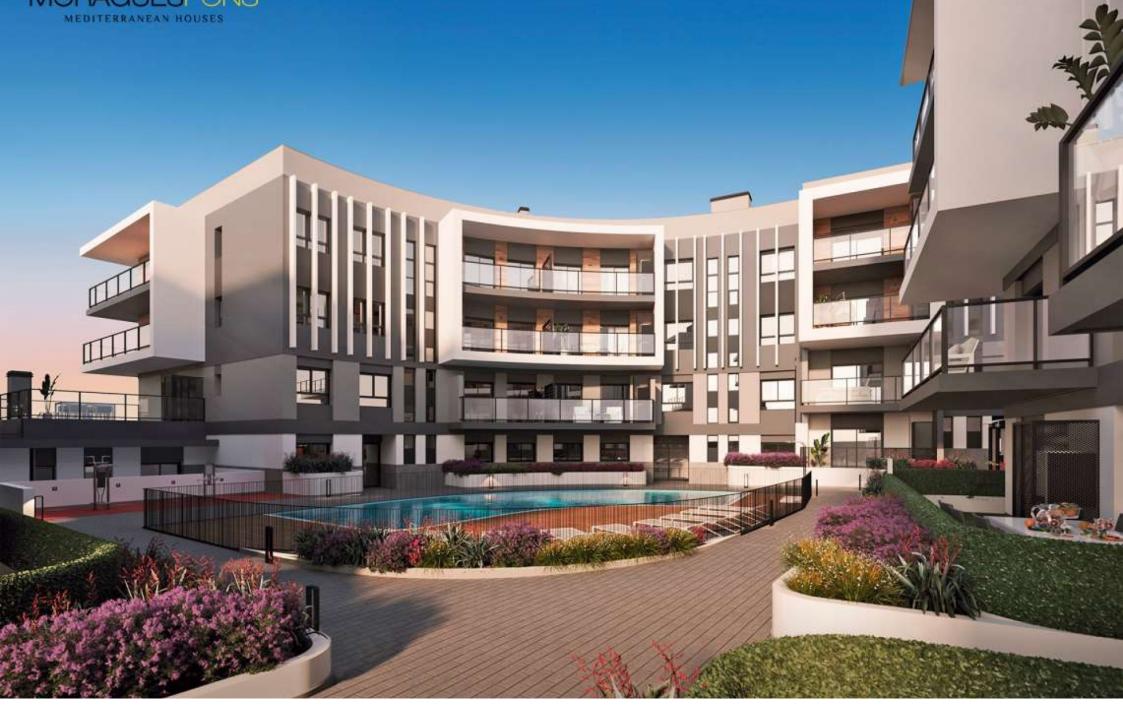

New construction in the centre of Jávea and only 1 kilometre from the port beach. Available flats with 2 and 3 bedrooms, ground floors with garden and penthouses with large solariums and sea views. Underground parking, communal pool and children's area, open and furnished kitchens with high quality finishes and B

energy certificate. Prices from 175.000€. check availability now and choose to live in the heart of Jávea, new housing.

120M<sup>2</sup> BUILT

3 ROOMS

2 BATHROOMS

SWIMMING POOL

GARDEN

TERRACE

GARAGE