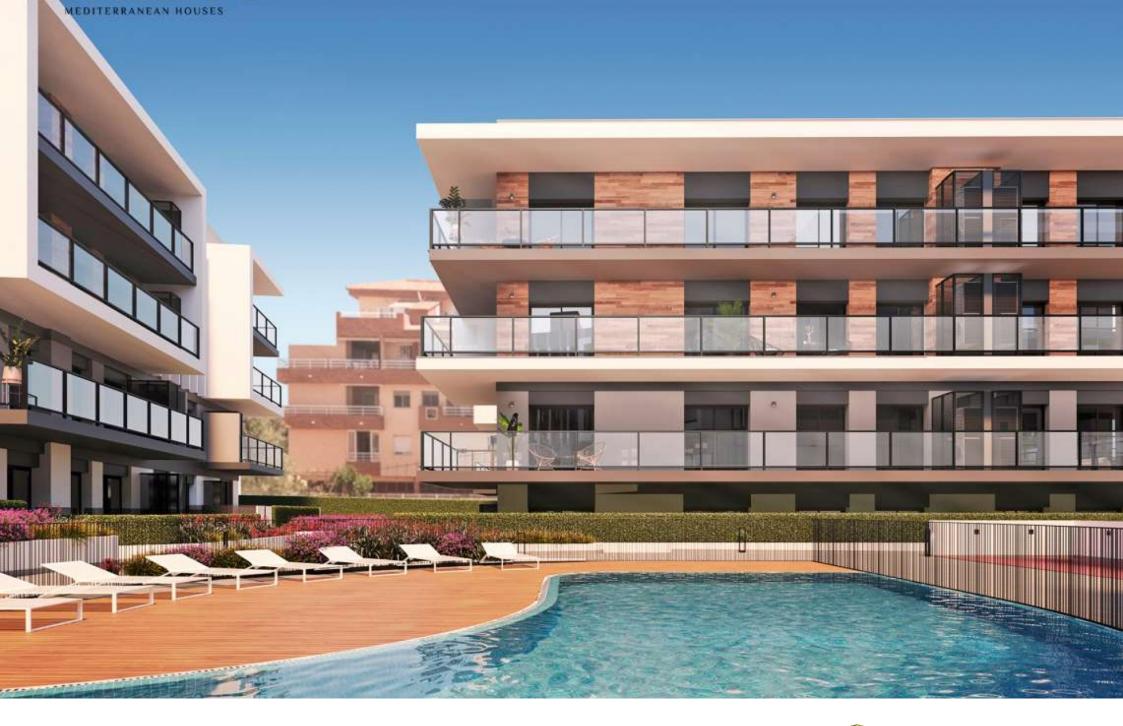

New construction in the centre of Jávea and only 1 kilometre from the port beach. Available flats with 2 and 3 bedrooms, ground floors with garden and penthouses with large solariums and sea views. Underground parking, communal pool and children's area, open and furnished kitchens with high quality finishes and B

energy certificate. Prices from 175.000€. check availability now and choose to live in the heart of Jávea, new housing.

120M<sup>2</sup> BUILT

3 ROOMS

2 BATHROOMS

SWIMMING POOL

GARDEN

TERRACE

GARAGE