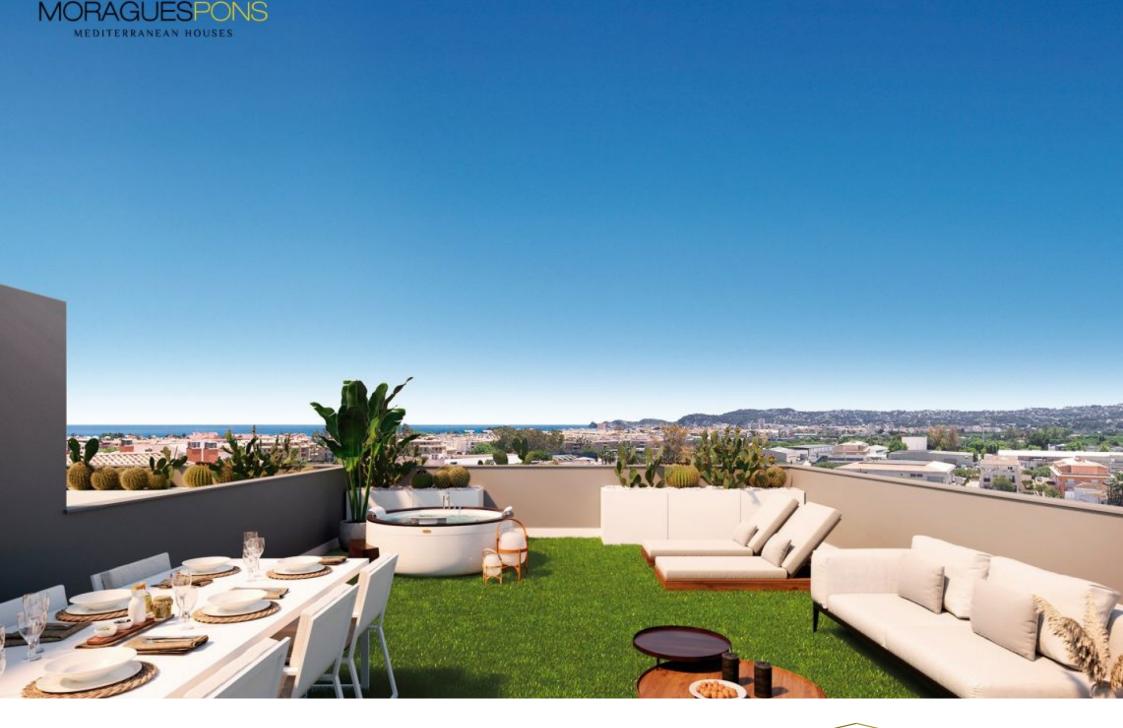

New construction in the centre of Jávea and only 1 kilometre from the port beach. Available flats with 2 and 3 bedrooms, ground floors with garden and penthouses with large solariums and sea views. Underground parking, communal pool and children's area, open and furnished kitchens with high quality finishes and B

energy certificate. Prices from 175.000€. check availability now and choose to live in the heart of Jávea, new housing.

120M<sup>2</sup> BUILT

3 ROOMS

2 BATHROOMS

SWIMMING POOL

GARDEN

TERRACE

GARAGE