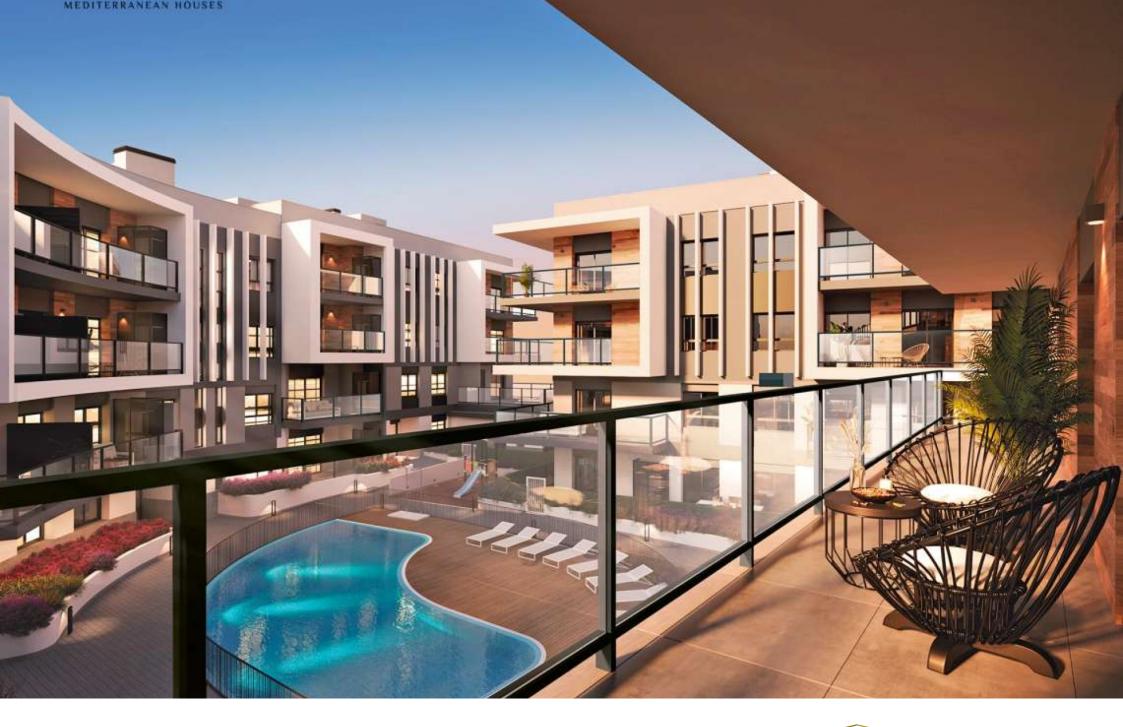

New construction in the centre of Jávea and only 1 kilometre from the port beach. Available flats with 2 and 3 bedrooms, ground floors with garden and penthouses with large solariums and sea views. Underground parking, communal pool and children's area, open and furnished kitchens with high quality finishes and B

energy certificate. Prices from 175.000€. check availability now and choose to live in the heart of Jávea, new housing.

113M<sup>2</sup> BUILT

3 ROOMS

2 BATHROOMS

SWIMMING POOL

GARDEN

TERRACE

GARAGE