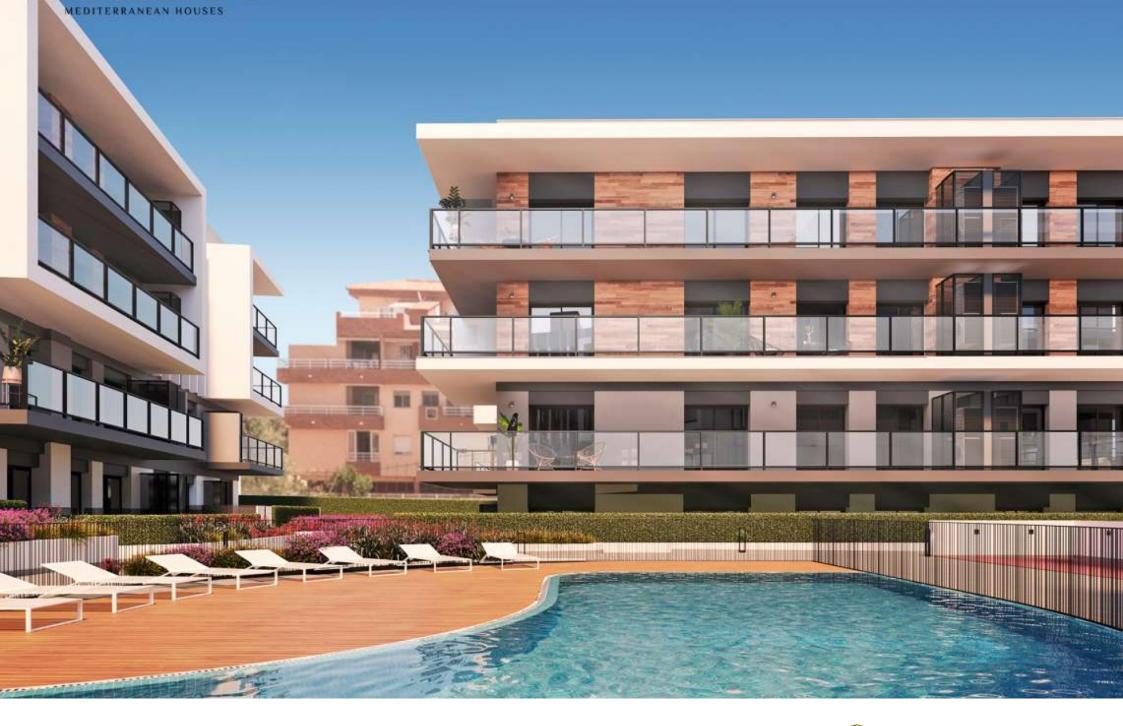

New construction in the centre of Jávea and only 1 kilometre from the port beach. Available flats with 2 and 3 bedrooms, ground floors with garden and penthouses with large solariums and sea views. Underground parking, communal pool and children's area, open and furnished kitchens with high quality finishes and B

energy certificate. Prices from 175.000€. check availability now and choose to live in the heart of Jávea, new housing.

113M<sup>2</sup> BUILT

3 ROOMS

2 BATHROOMS

SWIMMING POOL

GARDEN

TERRACE

GARAGE