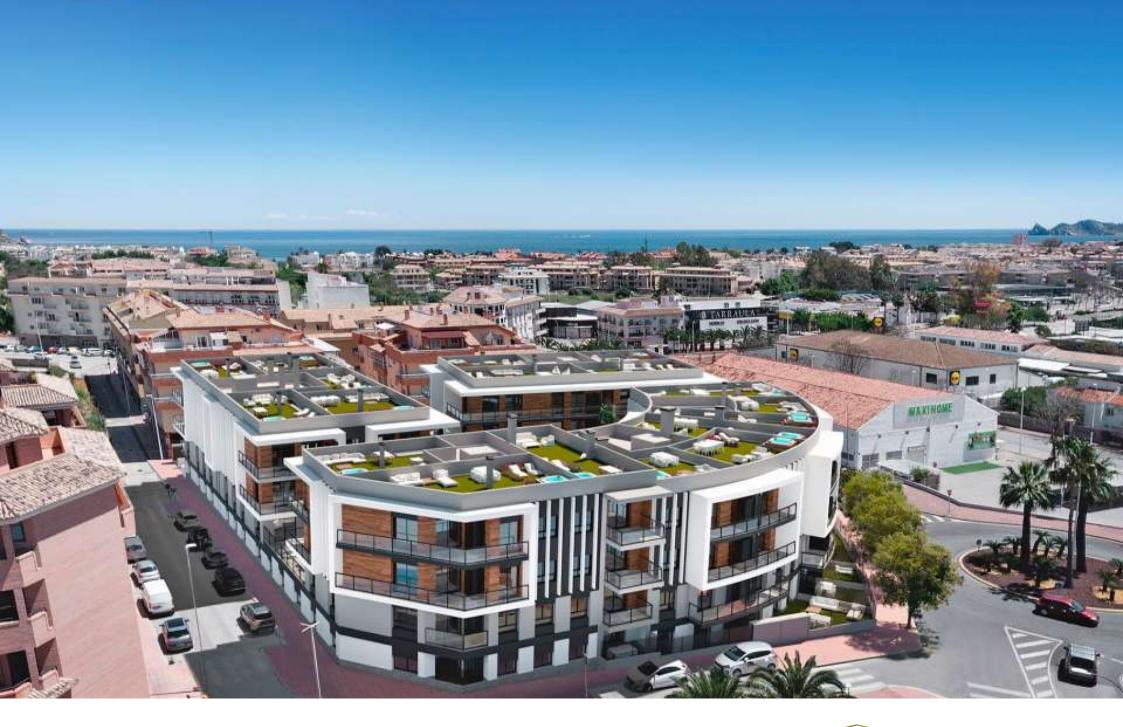

New construction in the centre of Jávea and only 1 kilometre from the port beach. Available flats with 2 and 3 bedrooms, ground floors with garden and penthouses with large solariums and sea views. Underground parking, communal pool and children's area, open and furnished kitchens with high quality finishes and B

energy certificate. Prices from 175.000€. check availability now and choose to live in the heart of Jávea, new housing.

113M<sup>2</sup> BUILT

3 ROOMS

2 BATHROOMS

SWIMMING POOL

GARDEN

TERRACE

GARAGE