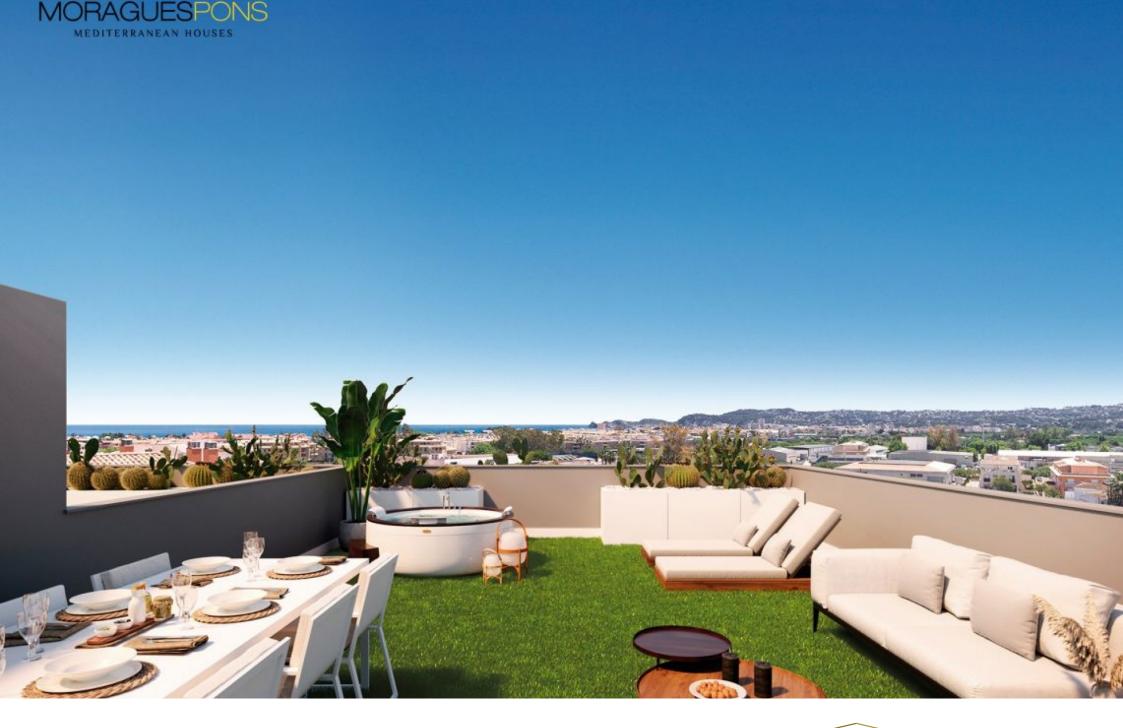

New construction in the centre of Jávea and only 1 kilometre from the port beach. Available flats with 2 and 3 bedrooms, ground floors with garden and penthouses with large solariums and sea views. Underground parking, communal pool and children's area, open and furnished kitchens with high quality finishes and B

energy certificate. Prices from 175.000€. check availability now and choose to live in the heart of Jávea, new housing.

113M<sup>2</sup> BUILT

3 ROOMS

2 BATHROOMS

SWIMMING POOL

GARDEN

TERRACE

GARAGE