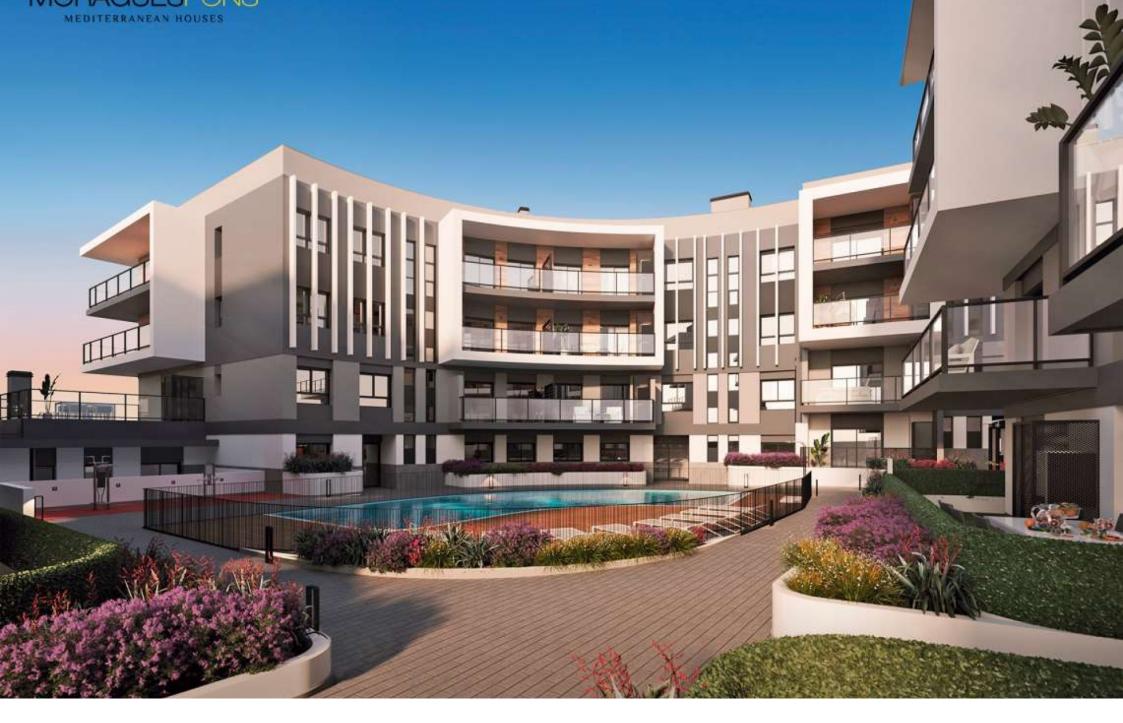

New construction in the centre of Jávea and only 1 kilometre from the port beach. Available flats with 2 and 3 bedrooms, ground floors with garden and penthouses with large solariums and sea views. Underground parking, communal pool and children's area, open and furnished kitchens with high quality finishes and B

energy certificate. Prices from 175.000€. check availability now and choose to live in the heart of Jávea, new housing.

113M<sup>2</sup> BUILT

3 ROOMS

2 BATHROOMS

SWIMMING POOL

GARDEN

TERRACE

GARAGE