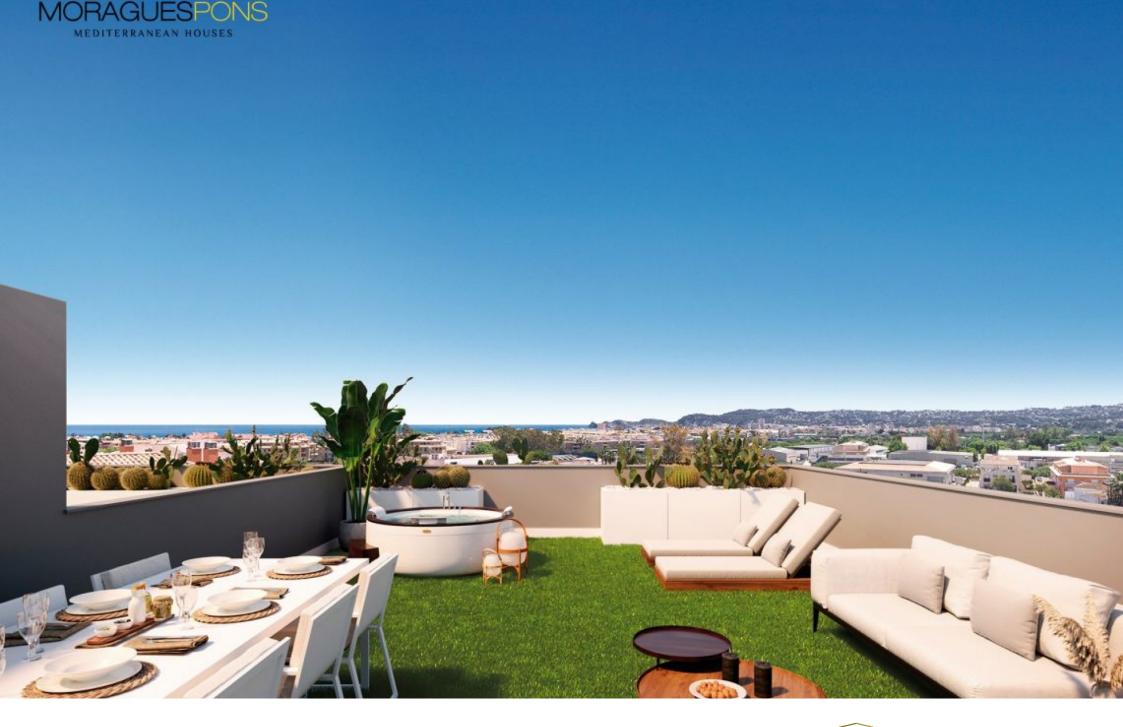

New construction in the centre of Jávea and only 1 kilometre from the port beach. Available flats with 2 and 3 bedrooms, ground floors with garden and penthouses with large solariums and sea views. Underground parking, communal pool and children's area, open and furnished kitchens with high quality finishes and B

energy certificate. Prices from 175.000€. check availability now and choose to live in the heart of Jávea, new housing.

110M<sup>2</sup> BUILT

3 ROOMS

2 BATHROOMS

SWIMMING POOL

GARDEN

TERRACE

GARAGE