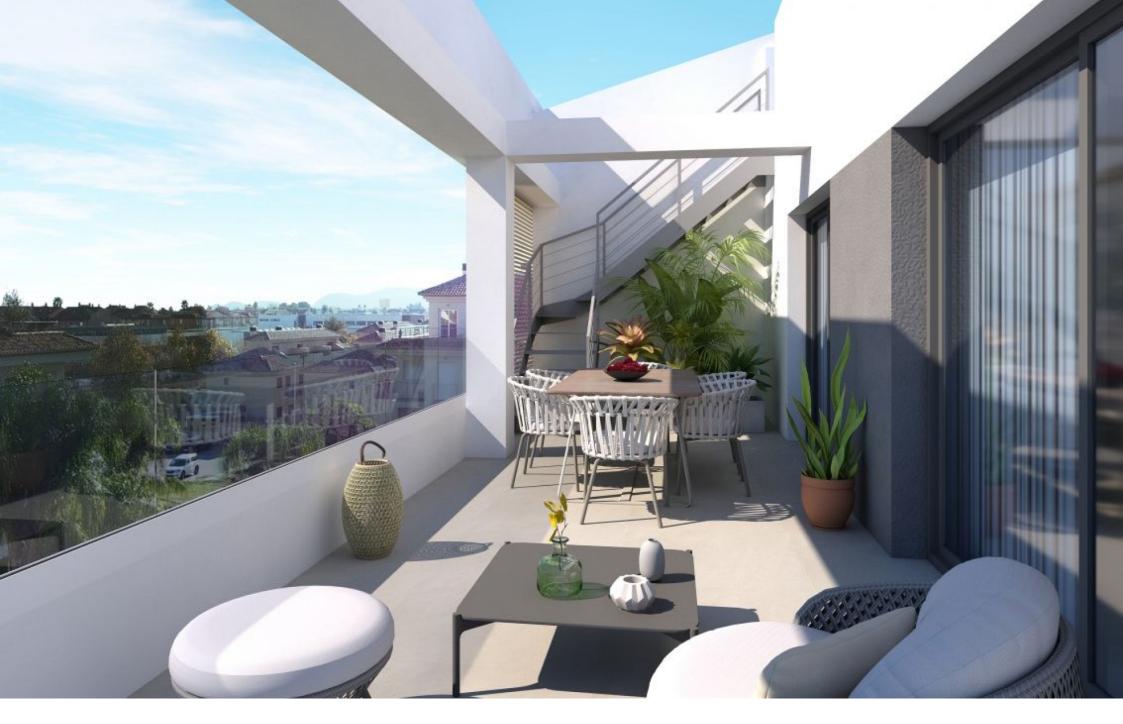

Newly built duplex penthouse with solarium in the port of Jávea PORT, JÁVEA/XÀBIA – REF. 2-F

Residencial La Calma is now a reality. Located in the port of Jávea, just five minutes walk to the gravel beach. It consists of a total of eleven homes, divided into ground floor flats with large private gardens, first floor flats and duplex penthouses with large solariums. The properties have a total of 3 and 4 bedrooms with kitchens open to the dining room and living room, making them very

comfortable to live in. The basement with its much larger than normal parking spaces and the garden and swimming pool are part of the communal areas.

The construction of the residential La Calma is expected to start in december 2021 with a projected construction period of 18 months after which the properties will be notarised. This means that you will be able to enjoy your future home in the port of Jávea in october 2023.

Amongst the construction qualities inside the properties we would like to highlight the large format paving and first brand Saloni type or similar, interior partitioning between rooms with dry partitioning system, with laminated plasterboard and rock wool to obtain superior acoustic and thermal insulation values. Large-format, top-quality Saloni or similar... 318M<sup>2</sup> BUILT 3 ROOMS 2 BATHROOMS SWIMMING POOL GARDEN TERRACE GARAGE