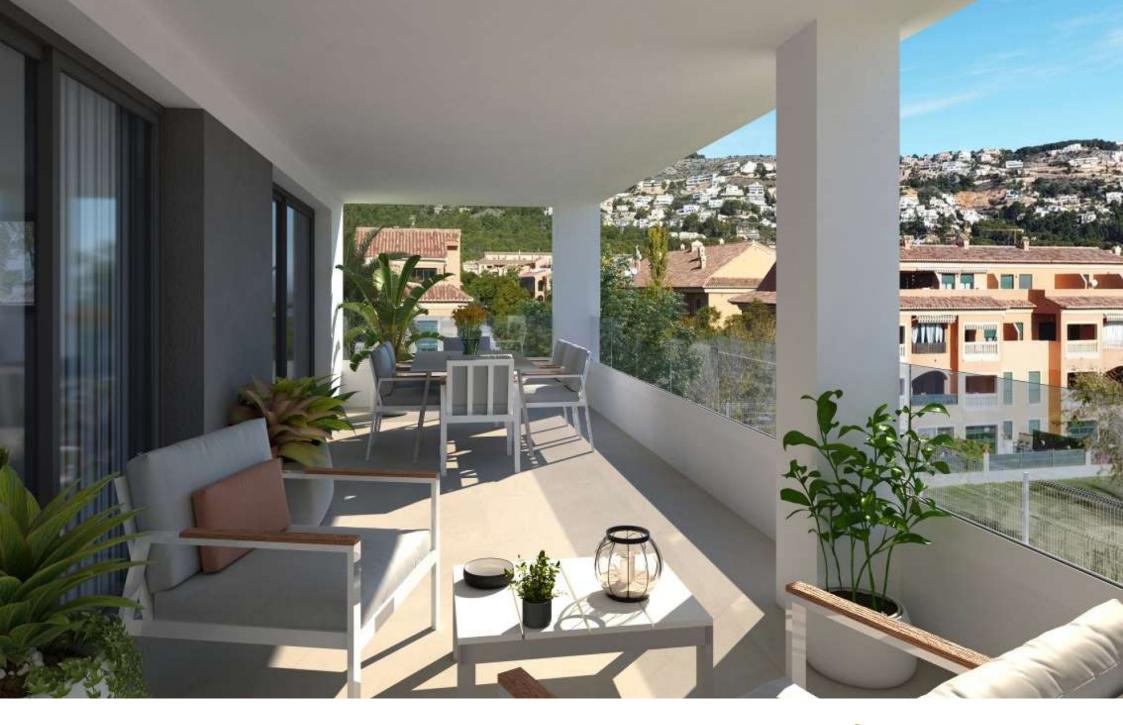

Newly built duplex penthouse with solarium in the port of Jávea PORT, JÁVEA/XÀBIA – REF. 2-F

Residencial La Calma is now a reality. Located in the port of Jávea, just five minutes walk to the gravel beach. It consists of a total of eleven homes, divided into ground floor flats with large private gardens, first floor flats and duplex penthouses with large solariums. The properties have a total of 3 and 4 bedrooms with kitchens open to the dining room and living room, making them very

comfortable to live in. The basement with its much larger than normal parking spaces and the garden and swimming pool are part of the communal areas.

The construction of the residential La Calma is expected to start in december 2021 with a projected construction period of 18 months after which the properties will be notarised. This means that you will be able to enjoy your future home in the port of Jávea in october 2023.

Amongst the construction qualities inside the properties we would like to highlight the large format paving and first brand Saloni type or similar, interior partitioning between rooms with dry partitioning system, with laminated plasterboard and rock wool to obtain superior acoustic and thermal insulation values. Large-format, top-quality Saloni or similar... 318M<sup>2</sup> BUILT 3 ROOMS 2 BATHROOMS SWIMMING POOL GARDEN TERRACE GARAGE