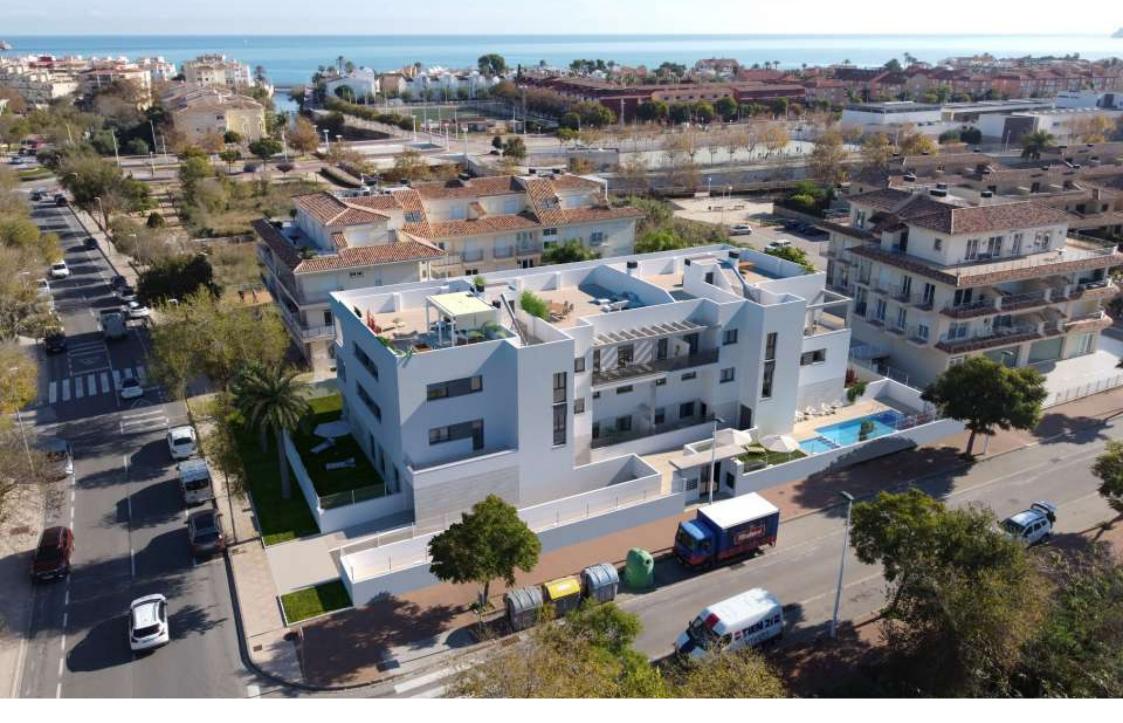

Newly built duplex penthouse with solarium in the port of Jávea PORT, JÁVEA/XÀBIA – REF. 2-F

Residencial La Calma is now a reality. Located in the port of Jávea, just five minutes walk to the gravel beach. It consists of a total of eleven homes, divided into ground floor flats with large private gardens, first floor flats and duplex penthouses with large solariums. The properties have a total of 3 and 4 bedrooms with kitchens open to the dining room and living room, making them very

comfortable to live in. The basement with its much larger than normal parking spaces and the garden and swimming pool are part of the communal areas.

The construction of the residential La Calma is expected to start in december 2021 with a projected construction period of 18 months after which the properties will be notarised. This means that you will be able to enjoy your future home in the port of Jávea in october 2023.