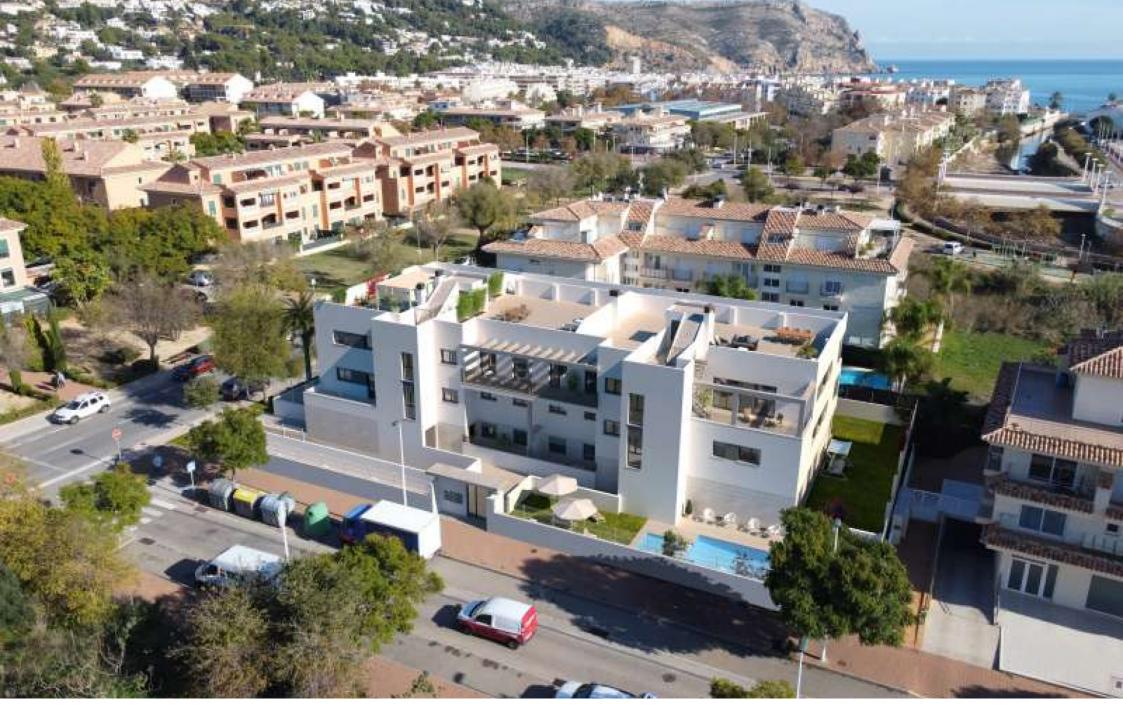

Newly built duplex penthouse with solarium in the port of Jávea PORT, JÁVEA/XÀBIA – REF. 2-F

Residencial La Calma is now a reality. Located in the port of Jávea, just five minutes walk to the gravel beach. It consists of a total of eleven homes, divided into ground floor flats with large private gardens, first floor flats and duplex penthouses with large solariums. The properties have a total of 3 and 4 bedrooms with kitchens open to the dining room and living room, making them very

comfortable to live in. The basement with its much larger than normal parking spaces and the garden and swimming pool are part of the communal areas.

The construction of the residential La Calma is expected to start in december 2021 with a projected construction period of 18 months after which the properties will be notarised. This means that you will be able to enjoy your future home in the port of Jávea in october 2023.