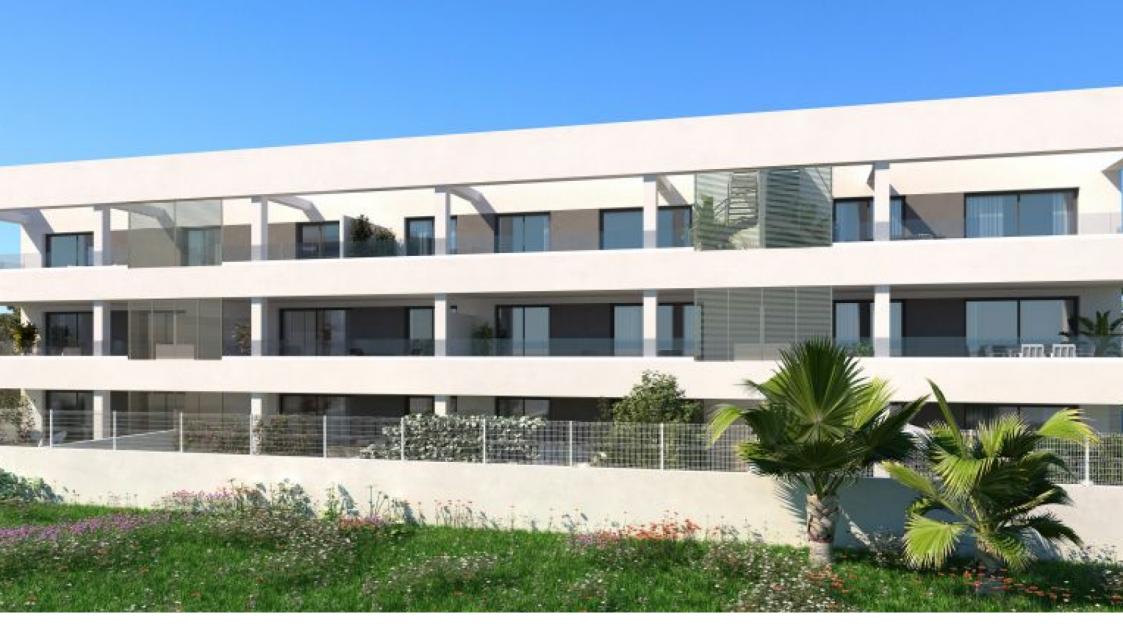

Newly built duplex penthouse with solarium in the port of Jávea PORT, JÁVEA/XÀBIA – REF. 2-F

Residencial La Calma is now a reality. Located in the port of Jávea, just five minutes walk to the gravel beach. It consists of a total of eleven homes, divided into ground floor flats with large private gardens, first floor flats and duplex penthouses with large solariums. The properties have a total of 3 and 4 bedrooms with kitchens open to the dining room and living room, making them very

Amongst the construction qualities inside the properties we would like to highlight the large format paving and first brand Saloni type or similar, interior partitioning between rooms with dry partitioning system, with laminated plasterboard and rock wool to obtain superior acoustic and thermal insulation values. Large-format, top-quality Saloni or similar... 318M<sup>2</sup> BUILT 3 ROOMS 2 BATHROOMS SWIMMING POOL GARDEN TERRACE GARAGE