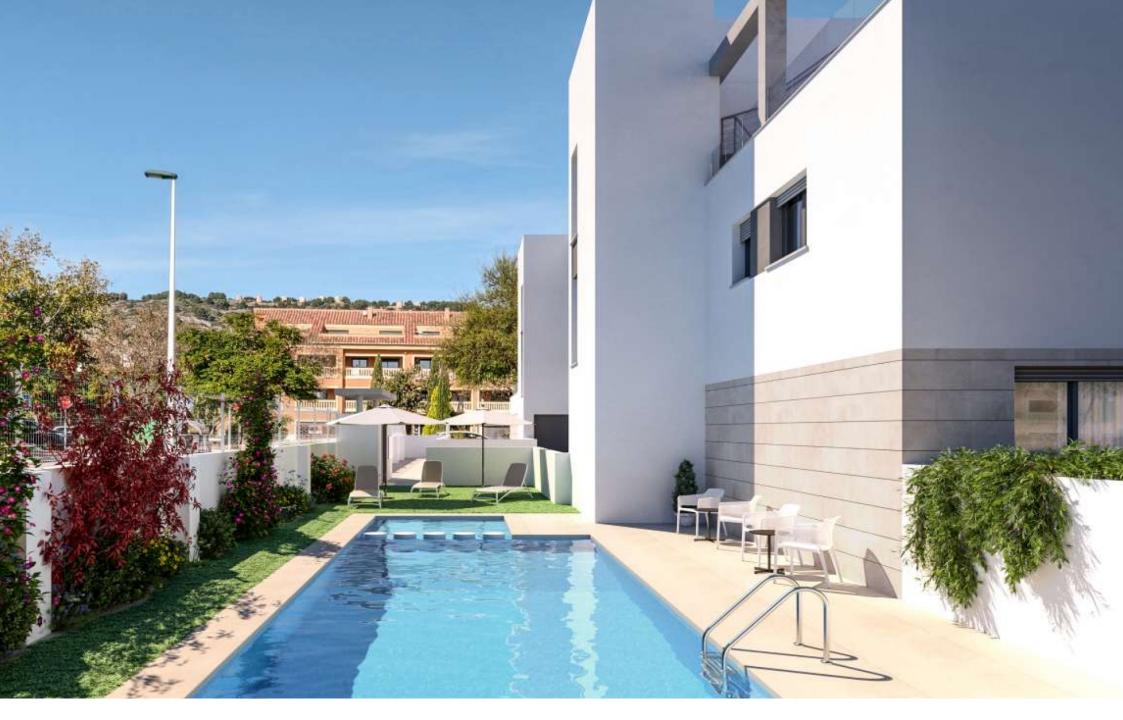

Newly built duplex penthouse with solarium in the port of Jávea PORT, JÁVEA/XÀBIA – REF. 2-F

Residencial La Calma is now a reality. Located in the port of Jávea, just five minutes walk to the gravel beach. It consists of a total of eleven homes, divided into ground floor flats with large private gardens, first floor flats and duplex penthouses with large solariums. The properties have a total of 3 and 4 bedrooms with kitchens open to the dining room and living room, making them very

comfortable to live in. The basement with its much larger than normal parking spaces and the garden and swimming pool are part of the communal areas.

The construction of the residential La Calma is expected to start in december 2021 with a projected construction period of 18 months after which the properties will be notarised. This means that you will be able to enjoy your future home in the port of Jávea in october 2023.