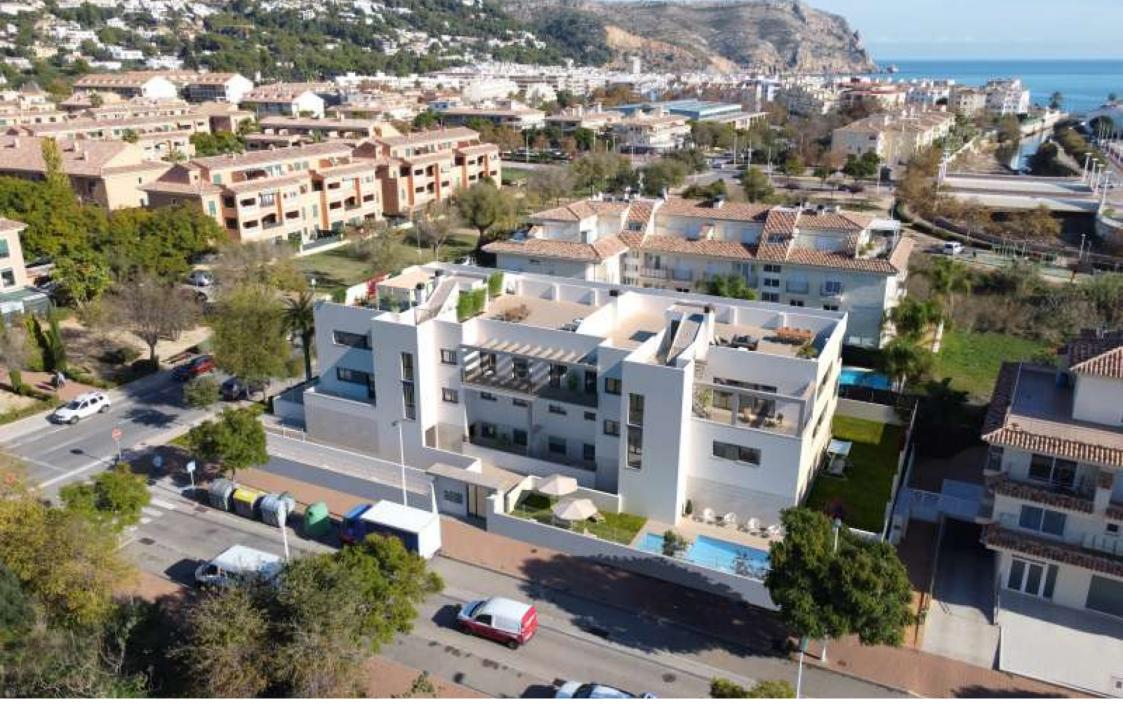

Newly built duplex penthouse with solarium in the port of Jávea PORT, JÁVEA/XÀBIA – REF. 2-K

Residencial La Calma is now a reality. Located in the port of Jávea, just five minutes walk to the gravel beach. It consists of a total of eleven homes, divided into ground floor flats with large private gardens, first floor flats and duplex penthouses with large solariums. The properties have a total of 3 and 4 bedrooms with kitchens open to the dining room and living room, making them very

comfortable to live in. The basement with its much larger than normal parking spaces and the garden and swimming pool are part of the communal areas.

The construction of the residential La Calma is expected to start in december 2021 with a projected construction period of 18 months after which the properties will be notarised. This means that you will be able to enjoy your future home in the port of Jávea in october 2023.