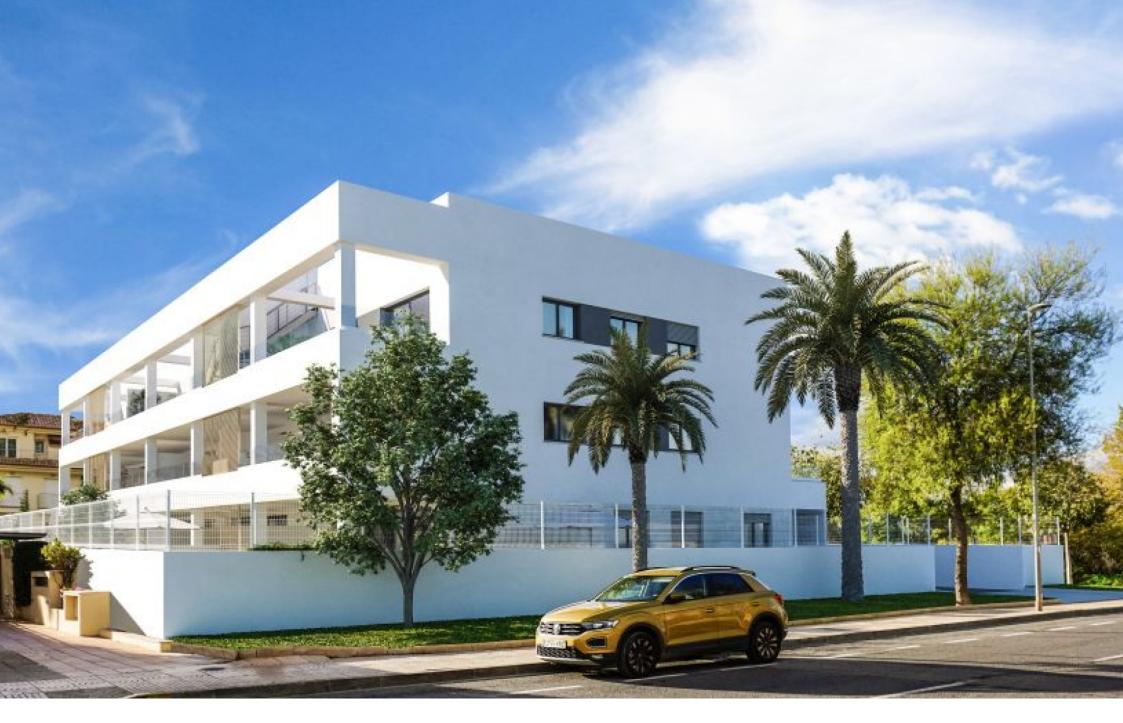

Newly built duplex penthouse with solarium in the port of Jávea PORT, JÁVEA/XÀBIA – REF. 2-K

Residencial La Calma is now a reality. Located in the port of Jávea, just five minutes walk to the gravel beach. It consists of a total of eleven homes, divided into ground floor flats with large private gardens, first floor flats and duplex penthouses with large solariums. The properties have a total of 3 and 4 bedrooms with kitchens open to the dining room and living room, making them very

comfortable to live in. The basement with its much larger than normal parking spaces and the garden and swimming pool are part of the communal areas.

The construction of the residential La Calma is expected to start in december 2021 with a projected construction period of 18 months after which the properties will be notarised. This means that you will be able to enjoy your future home in the port of Jávea in october 2023.