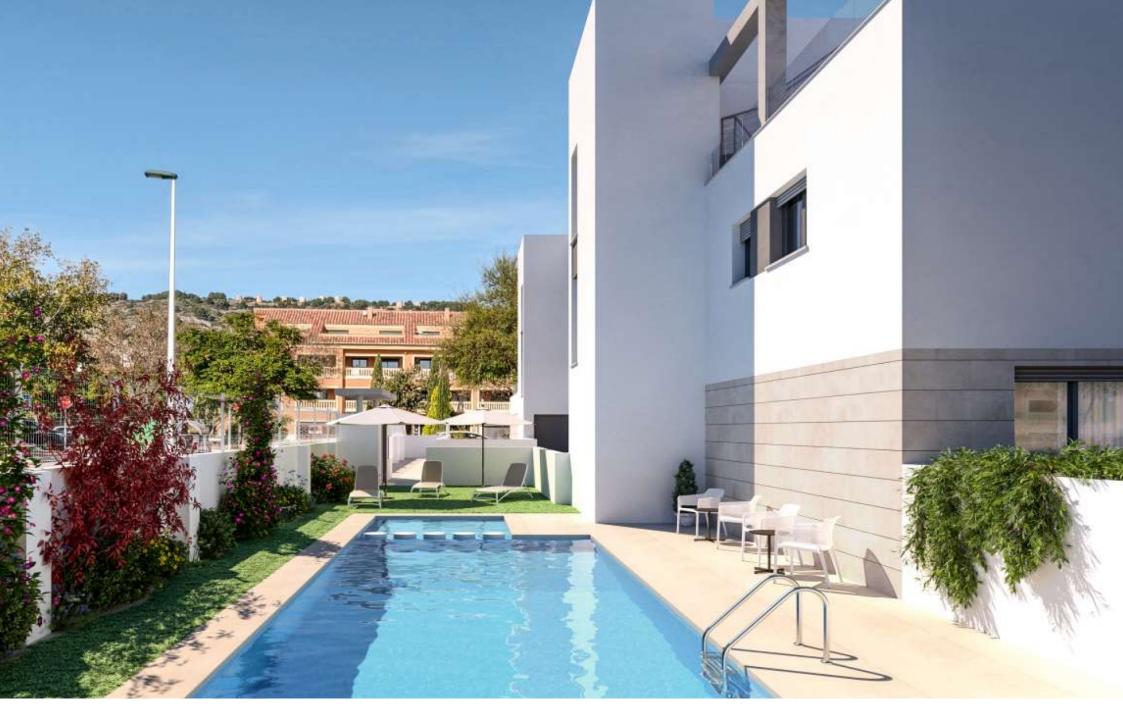

Newly built duplex penthouse with solarium in the port of Jávea PORT, JÁVEA/XÀBIA – REF. 2-K

Residencial La Calma is now a reality. Located in the port of Jávea, just five minutes walk to the gravel beach. It consists of a total of eleven homes, divided into ground floor flats with large private gardens, first floor flats and duplex penthouses with large solariums. The properties have a total of 3 and 4 bedrooms with kitchens open to the dining room and living room, making them very

comfortable to live in. The basement with its much larger than normal parking spaces and the garden and swimming pool are part of the communal areas.

The construction of the residential La Calma is expected to start in december 2021 with a projected construction period of 18 months after which the properties will be notarised. This means that you will be able to enjoy your future home in the port of Jávea in october 2023.