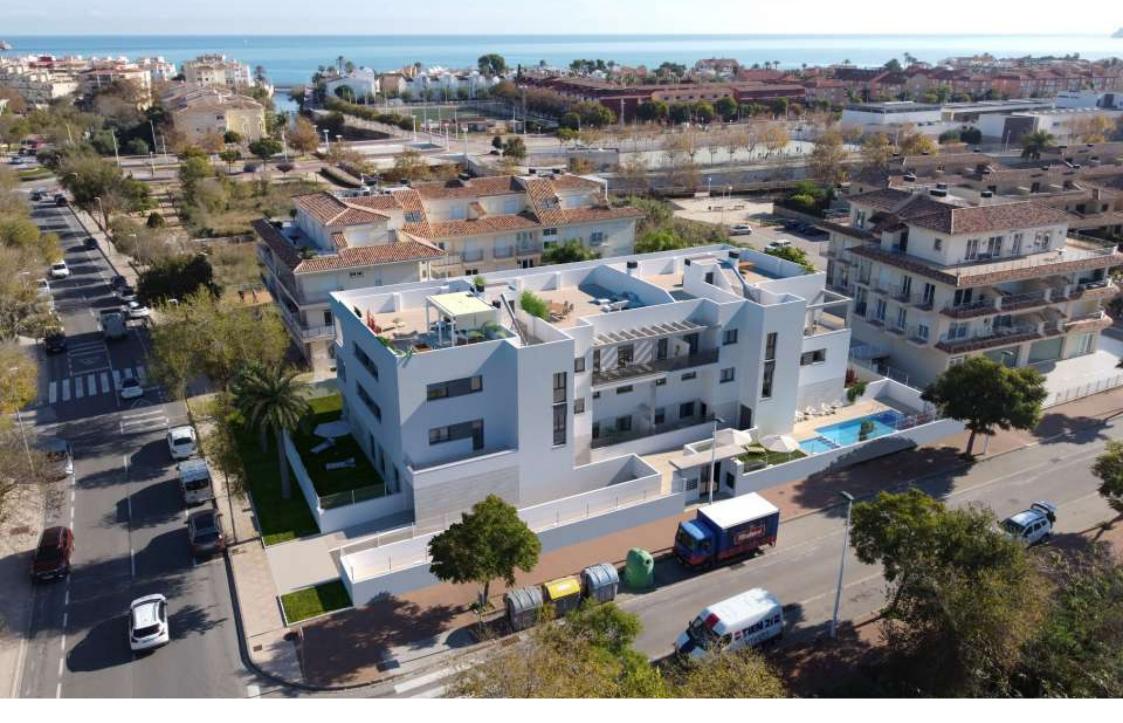

Newly built duplex penthouse with solarium in the port of Jávea PORT, JÁVEA/XÀBIA – REF. 2-K

Residencial La Calma is now a reality. Located in the port of Jávea, just five minutes walk to the gravel beach. It consists of a total of eleven homes, divided into ground floor flats with large private gardens, first floor flats and duplex penthouses with large solariums. The properties have a total of 3 and 4 bedrooms with kitchens open to the dining room and living room, making them very

comfortable to live in. The basement with its much larger than normal parking spaces and the garden and swimming pool are part of the communal areas.

The construction of the residential La Calma is expected to start in december 2021 with a projected construction period of 18 months after which the properties will be notarised. This means that you will be able to enjoy your future home in the port of Jávea in october 2023.