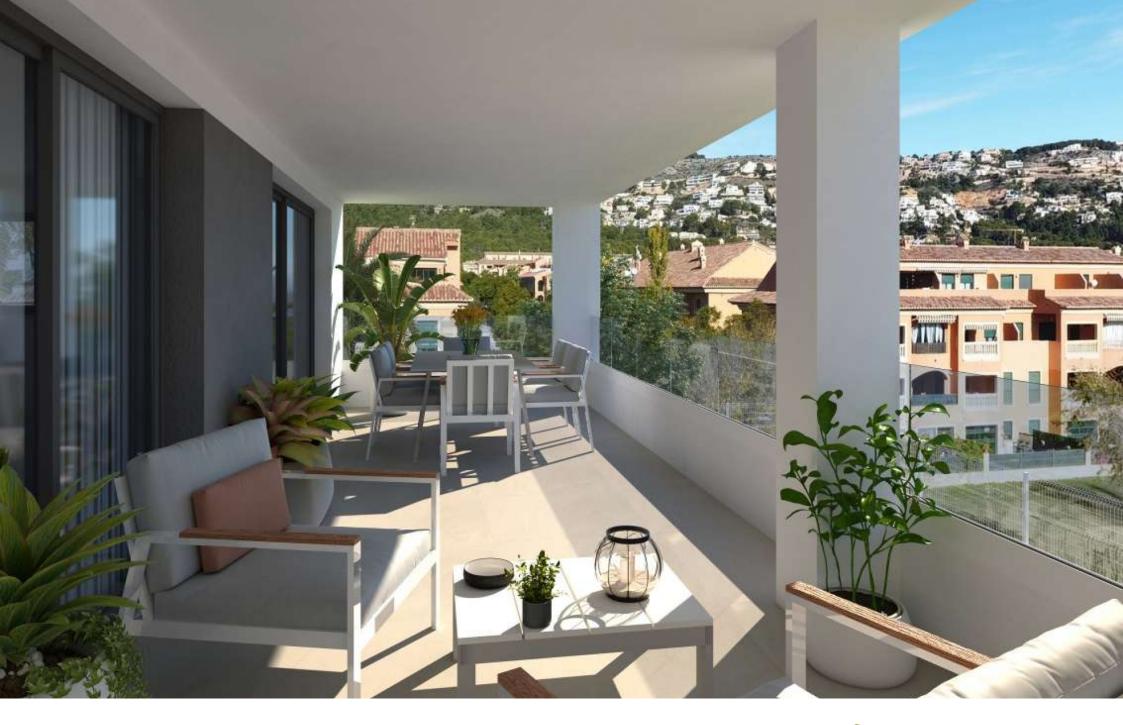

Newly built duplex penthouse with solarium in the port of Jávea PORT, JÁVEA/XÀBIA – REF. 2-K

Residencial La Calma is now a reality. Located in the port of Jávea, just five minutes walk to the gravel beach. It consists of a total of eleven homes, divided into ground floor flats with large private gardens, first floor flats and duplex penthouses with large solariums. The properties have a total of 3 and 4 bedrooms with kitchens open to the dining room and living room, making them very

Amongst the construction qualities inside the properties we would like to highlight the large format paving and first brand Saloni type or similar, interior partitioning between rooms with dry partitioning system, with laminated plasterboard and rock wool to obtain superior acoustic and thermal insulation values. Large-format, top-quality Saloni or similar... 381M<sup>2</sup> BUILT 3 ROOMS 2 BATHROOMS SWIMMING POOL GARDEN TERRACE GARAGE STORAGE ROOM