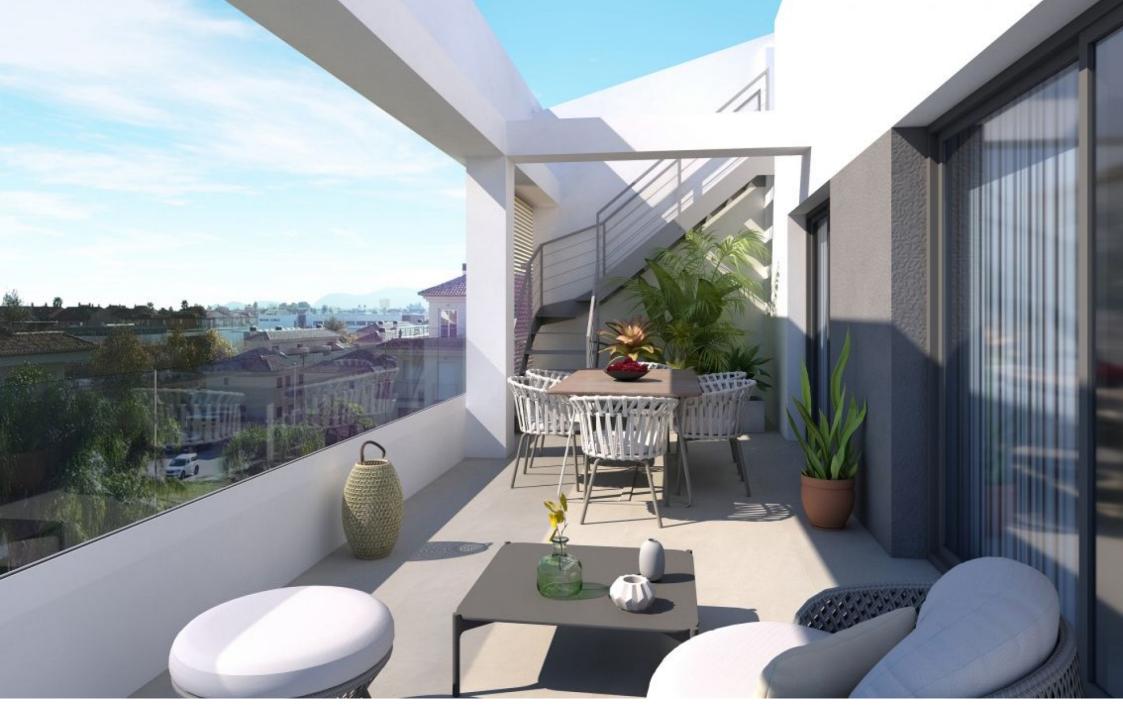

Newly built duplex penthouse with solarium in the port of Jávea PORT, JÁVEA/XÀBIA – REF. 2-K

Residencial La Calma is now a reality. Located in the port of Jávea, just five minutes walk to the gravel beach. It consists of a total of eleven homes, divided into ground floor flats with large private gardens, first floor flats and duplex penthouses with large solariums. The properties have a total of 3 and 4 bedrooms with kitchens open to the dining room and living room, making them very

comfortable to live in. The basement with its much larger than normal parking spaces and the garden and swimming pool are part of the communal areas.

The construction of the residential La Calma is expected to start in december 2021 with a projected construction period of 18 months after which the properties will be notarised. This means that you will be able to enjoy your future home in the port of Jávea in october 2023.

Amongst the construction qualities inside the properties we would like to highlight the large format paving and first brand Saloni type or similar, interior partitioning between rooms with dry partitioning system, with laminated plasterboard and rock wool to obtain superior acoustic and thermal insulation values. Large-format, top-quality Saloni or similar... 381M<sup>2</sup> BUILT 3 ROOMS 2 BATHROOMS SWIMMING POOL GARDEN TERRACE GARAGE STORAGE ROOM