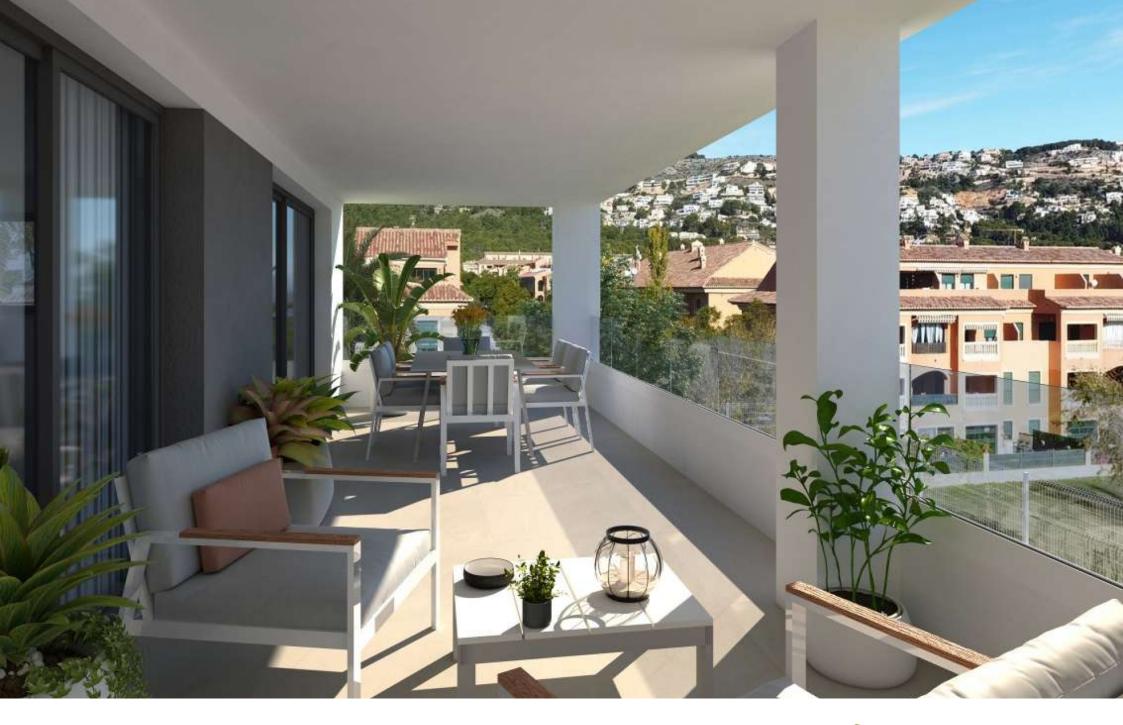

Amongst the construction qualities inside the properties we would like to highlight the large format paving and first brand Saloni type or similar, interior partitioning between rooms with dry partitioning system, with laminated plasterboard and rock wool to obtain superior acoustic and thermal insulation values. Large-format, top-quality Saloni or similar brand wall and floor coverings in kitchens and bathrooms, large-format, resin-type shower trays with low profiles, wall-hung washbasins. Kitchens with high and low furniture, island/peninsula, Bosh or similar appliances, possibility of choosing kitchen fronts and kitchen benches type Compac or similar. Reinforced and white lacquered front door as well as the interior ones, exterior carpentry in... € 495,000 381M<sup>2</sup> BUILT 3 ROOMS 2 BATHROOMS SWIMMING POOL GARDEN TERRACE GARAGE