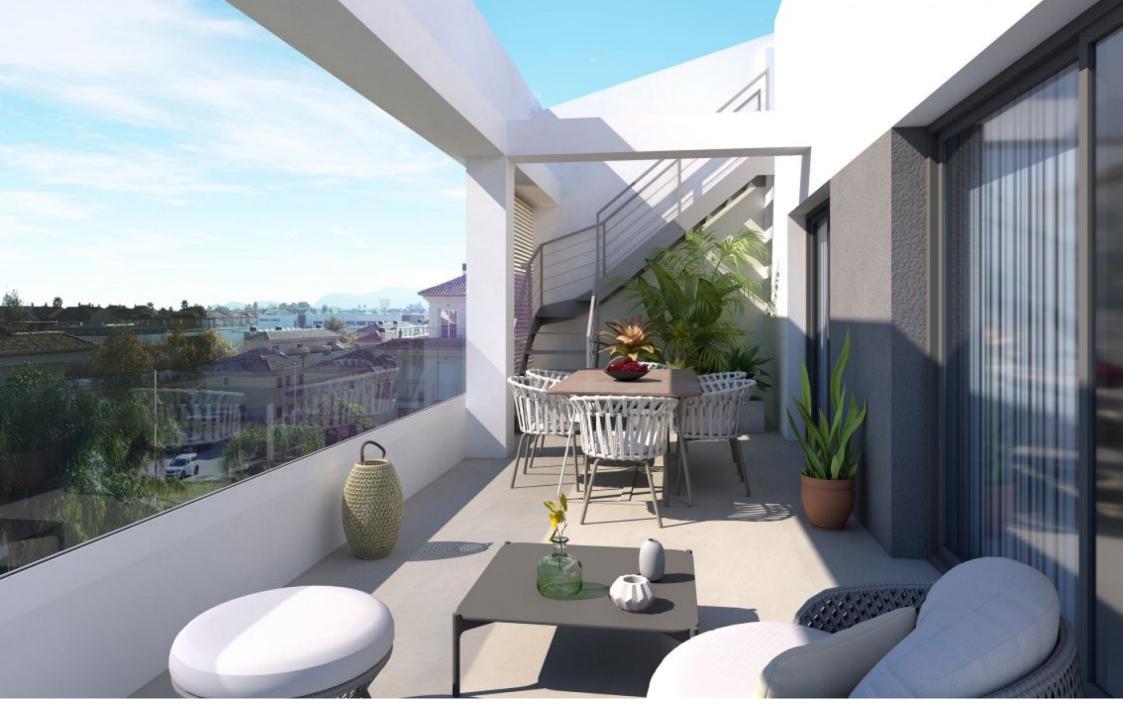

Newly built duplex penthouse with solarium in the port of Jávea PORT, JÁVEA/XÀBIA – REF. 2-K

Residencial La Calma is now a reality. Located in the port of Jávea, just five minutes walk to the gravel beach. It consists of a total of eleven homes, divided into ground floor flats with large private gardens, first floor flats and duplex penthouses with large solariums. The properties have a total of 3 and 4 bedrooms with kitchens open to the dining room and living room, making them very

Amongst the construction qualities inside the properties we would like to highlight the large format paving and first brand Saloni type or similar, interior partitioning between rooms with dry partitioning system, with laminated plasterboard and rock wool to obtain superior acoustic and thermal insulation values. Large-format, top-quality Saloni or similar brand wall and floor coverings in kitchens and bathrooms, large-format, resin-type shower trays with low profiles, wall-hung washbasins. Kitchens with high and low furniture, island/peninsula, Bosh or similar appliances, possibility of choosing kitchen fronts and kitchen benches type Compac or similar. Reinforced and white lacquered front door as well as the interior ones, exterior carpentry in... € 495,000 381M<sup>2</sup> BUILT 3 ROOMS 2 BATHROOMS SWIMMING POOL GARDEN TERRACE GARAGE