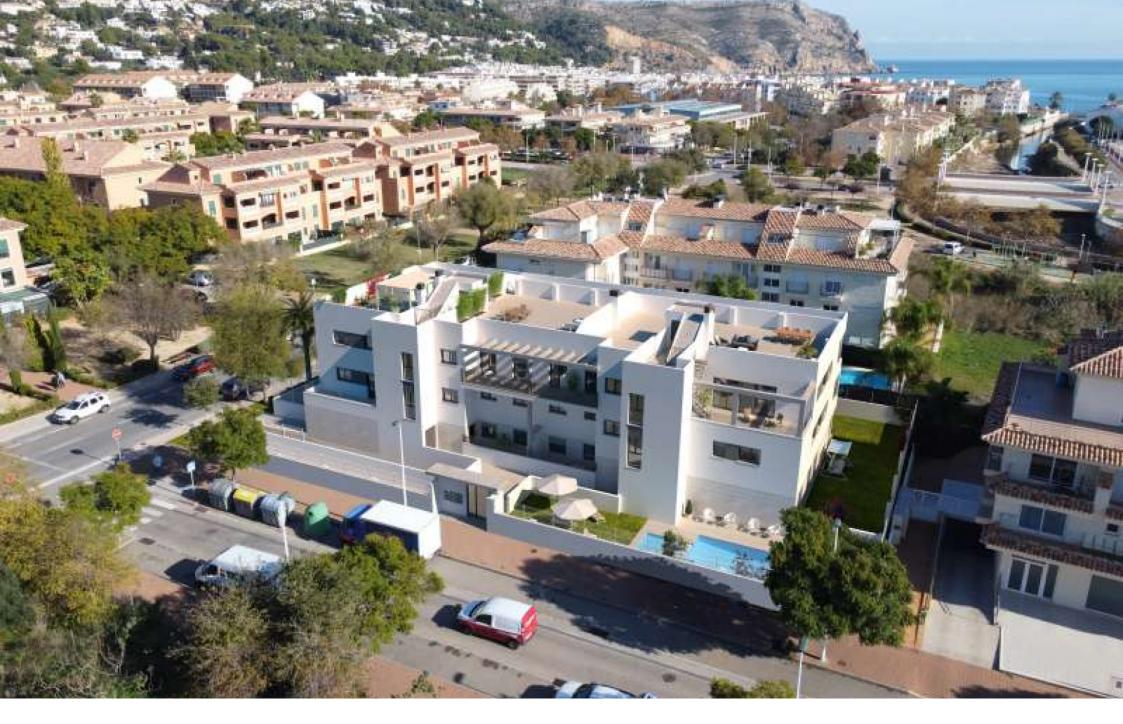

Newly built duplex penthouse with solarium in the port of Jávea PORT, JÁVEA/XÀBIA – REF. 2-K

Residencial La Calma is now a reality. Located in the port of Jávea, just five minutes walk to the gravel beach. It consists of a total of eleven homes, divided into ground floor flats with large private gardens, first floor flats and duplex penthouses with large solariums. The properties have a total of 3 and 4 bedrooms with kitchens open to the dining room and living room, making them very

comfortable to live in. The basement with its much larger than normal parking spaces and the garden and swimming pool are part of the communal areas.

The construction of the residential La Calma is expected to start in december 2021 with a projected construction period of 18 months after which the properties will be notarised. This means that you will be able to enjoy your future home in the port of Jávea in october 2023.

Amongst the construction qualities inside the properties we would like to highlight the large format paving and first brand Saloni type or similar, interior partitioning between rooms with dry partitioning system, with laminated plasterboard and rock wool to obtain superior acoustic and thermal insulation values. Large-format, top-quality Saloni or similar brand wall and floor coverings in kitchens and bathrooms, large-format, resin-type shower trays with low profiles, wall-hung washbasins. Kitchens with high and low furniture, island/peninsula, Bosh or similar appliances, possibility of choosing kitchen fronts and kitchen benches type Compac or similar. Reinforced and white lacquered front door as well as the interior ones, exterior carpentry in... € 495,000 381M<sup>2</sup> BUILT 3 ROOMS 2 BATHROOMS SWIMMING POOL GARDEN TERRACE GARAGE