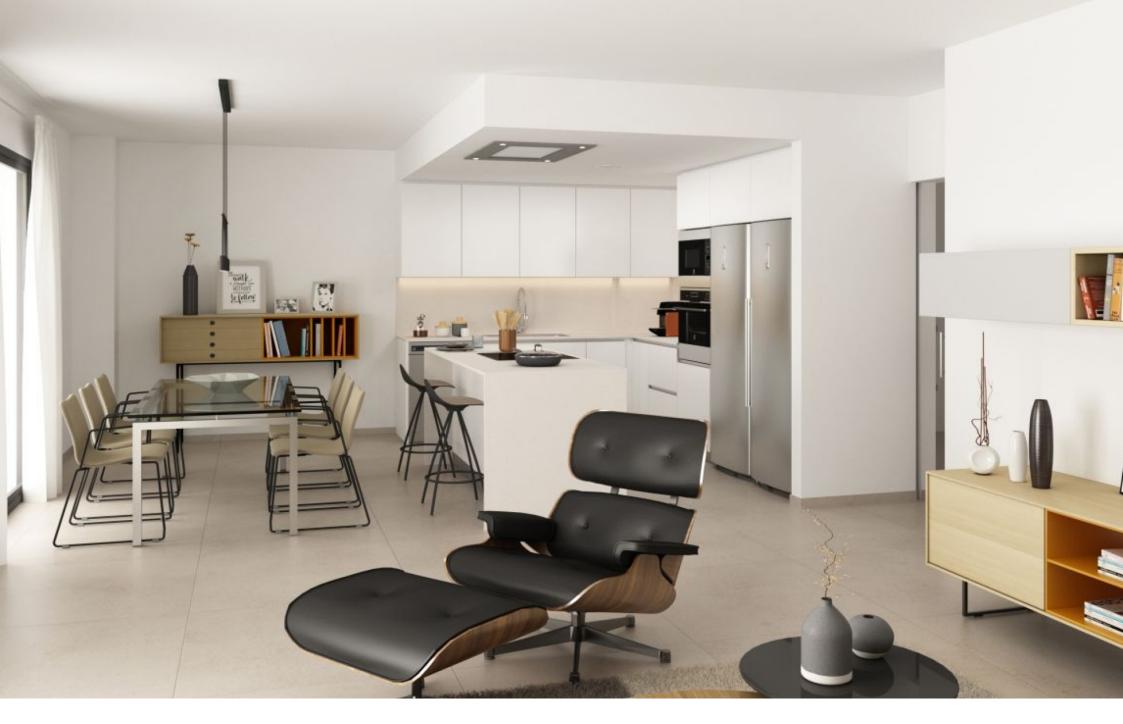

Newly built duplex penthouse with solarium in the port of Jávea PORT, JÁVEA/XÀBIA – REF. 2-K

Residencial La Calma is now a reality. Located in the port of Jávea, just five minutes walk to the gravel beach. It consists of a total of eleven homes, divided into ground floor flats with large private gardens, first floor flats and duplex penthouses with large solariums. The properties have a total of 3 and 4 bedrooms with kitchens open to the dining room and living room, making them very

Amongst the construction qualities inside the properties we would like to highlight the large format paving and first brand Saloni type or similar, interior partitioning between rooms with dry partitioning system, with laminated plasterboard and rock wool to obtain superior acoustic and thermal insulation values. Large-format, top-quality Saloni or similar brand wall and floor coverings in kitchens and bathrooms, large-format, resin-type shower trays with low profiles, wall-hung washbasins. Kitchens with high and low furniture, island/peninsula, Bosh or similar appliances, possibility of choosing kitchen fronts and kitchen benches type Compac or similar. Reinforced and white lacquered front door as well as the interior ones, exterior carpentry in... € 495,000 381M<sup>2</sup> BUILT 3 ROOMS 2 BATHROOMS SWIMMING POOL GARDEN TERRACE GARAGE