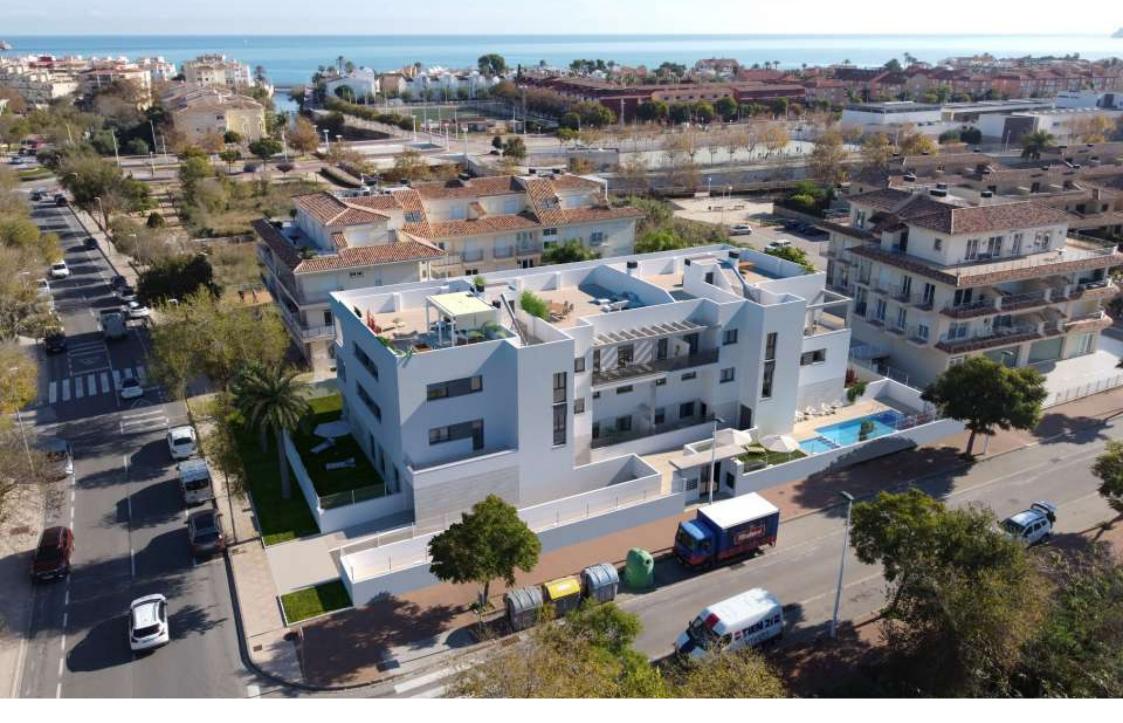

Newly built duplex penthouse with solarium in the port of Jávea PORT, JÁVEA/XÀBIA – REF. 2-K

Residencial La Calma is now a reality. Located in the port of Jávea, just five minutes walk to the gravel beach. It consists of a total of eleven homes, divided into ground floor flats with large private gardens, first floor flats and duplex penthouses with large solariums. The properties have a total of 3 and 4 bedrooms with kitchens open to the dining room and living room, making them very

comfortable to live in. The basement with its much larger than normal parking spaces and the garden and swimming pool are part of the communal areas.

The construction of the residential La Calma is expected to start in december 2021 with a projected construction period of 18 months after which the properties will be notarised. This means that you will be able to enjoy your future home in the port of Jávea in october 2023.

Amongst the construction qualities inside the properties we would like to highlight the large format paving and first brand Saloni type or similar, interior partitioning between rooms with dry partitioning system, with laminated plasterboard and rock wool to obtain superior acoustic and thermal insulation values. Large-format, top-quality Saloni or similar brand wall and floor coverings in kitchens and bathrooms, large-format, resin-type shower trays with low profiles, wall-hung washbasins. Kitchens with high and low furniture, island/peninsula, Bosh or similar appliances, possibility of choosing kitchen fronts and kitchen benches type Compac or similar. Reinforced and white lacquered front door as well as the interior ones, exterior carpentry in... € 495,000 381M<sup>2</sup> BUILT 3 ROOMS 2 BATHROOMS SWIMMING POOL GARDEN TERRACE GARAGE