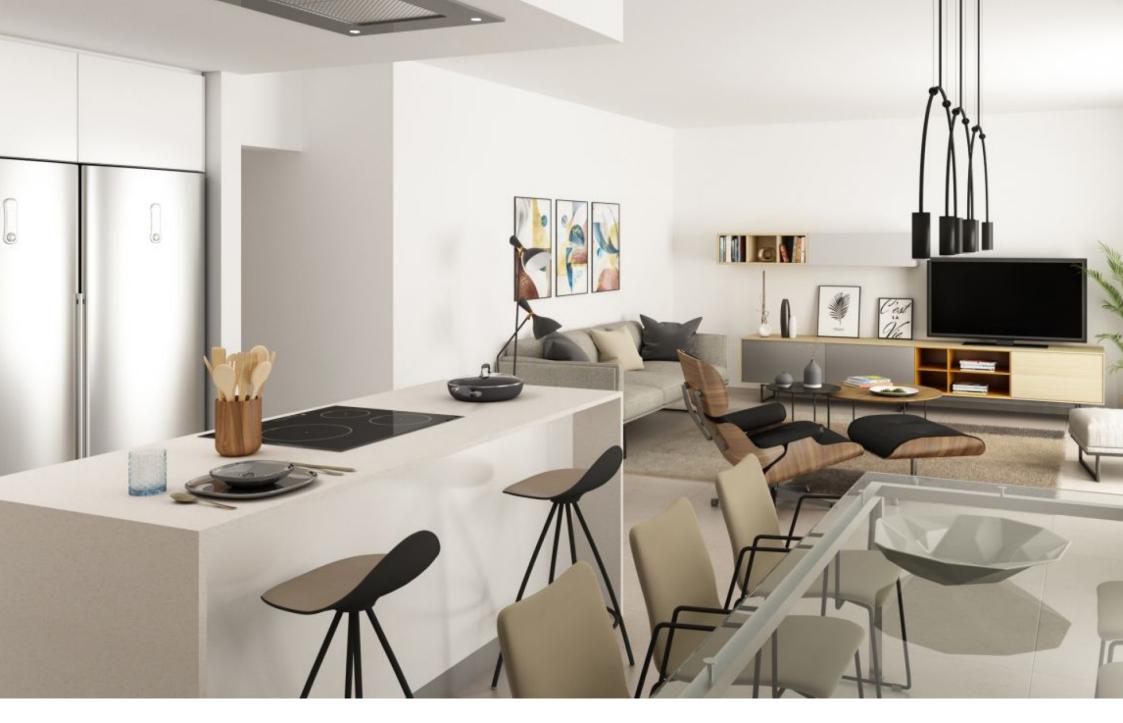

Newly built duplex penthouse with solarium in the port of Jávea PORT, JÁVEA/XÀBIA – REF. 2-K

Residencial La Calma is now a reality. Located in the port of Jávea, just five minutes walk to the gravel beach. It consists of a total of eleven homes, divided into ground floor flats with large private gardens, first floor flats and duplex penthouses with large solariums. The properties have a total of 3 and 4 bedrooms with kitchens open to the dining room and living room, making them very

Amongst the construction qualities inside the properties we would like to highlight the large format paving and first brand Saloni type or similar, interior partitioning between rooms with dry partitioning system, with laminated plasterboard and rock wool to obtain superior acoustic and thermal insulation values. Large-format, top-quality Saloni or similar brand wall and floor coverings in kitchens and bathrooms, large-format, resin-type shower trays with low profiles, wall-hung washbasins. Kitchens with high and low furniture, island/peninsula, Bosh or similar appliances, possibility of choosing kitchen fronts and kitchen benches type Compac or similar. Reinforced and white lacquered front door as well as the interior ones, exterior carpentry in... € 495,000 381M<sup>2</sup> BUILT 3 ROOMS 2 BATHROOMS SWIMMING POOL GARDEN TERRACE GARAGE