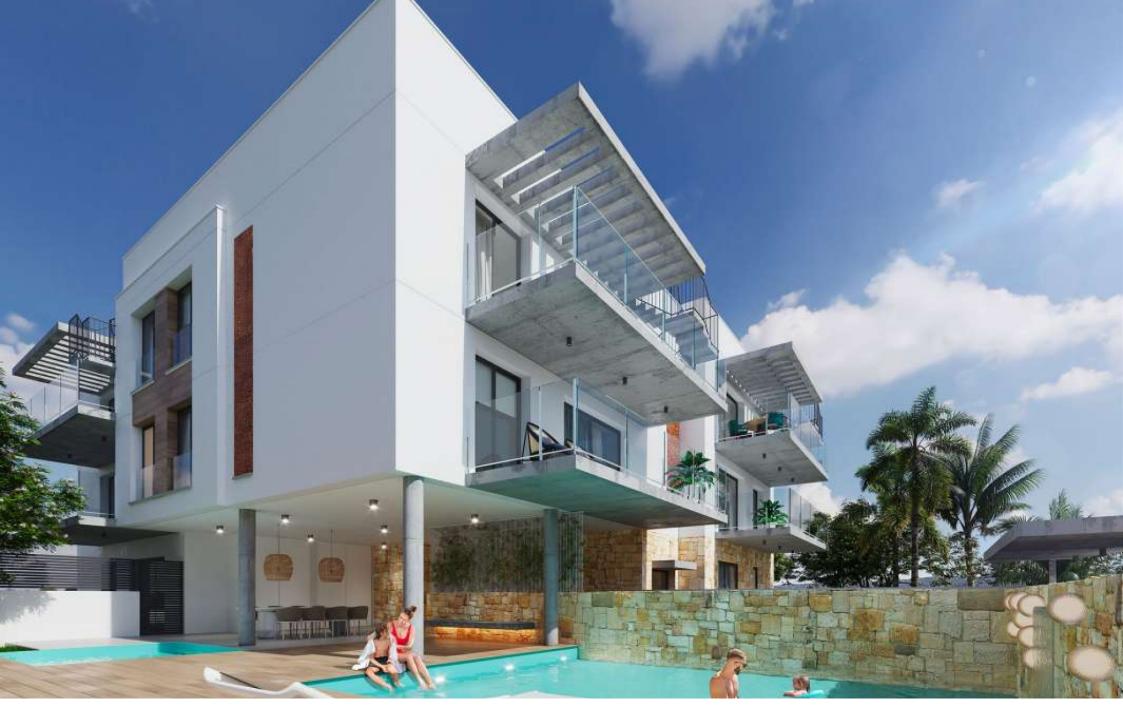

This new development in the port of Jávea called Tamana Prime, is ideal whether you are looking for your new home, your summer house or even an investment opportunity, the design of this building with swimming pool is a beautiful design. We offer you a boutique building elevated to comfort, where your family will feel privileged and happy.

Minutes walk from the Grava beach, with a contemporary design and high quality materials, this building consists of 11 flats, each with a private underground parking space and a storage room.

The flats are equipped with top brand appliances (Bosch or similar); fridge, oven, 4-ring ceramic hob, extractor hood integrated in wall or ceiling unit, microwave and dishwasher.