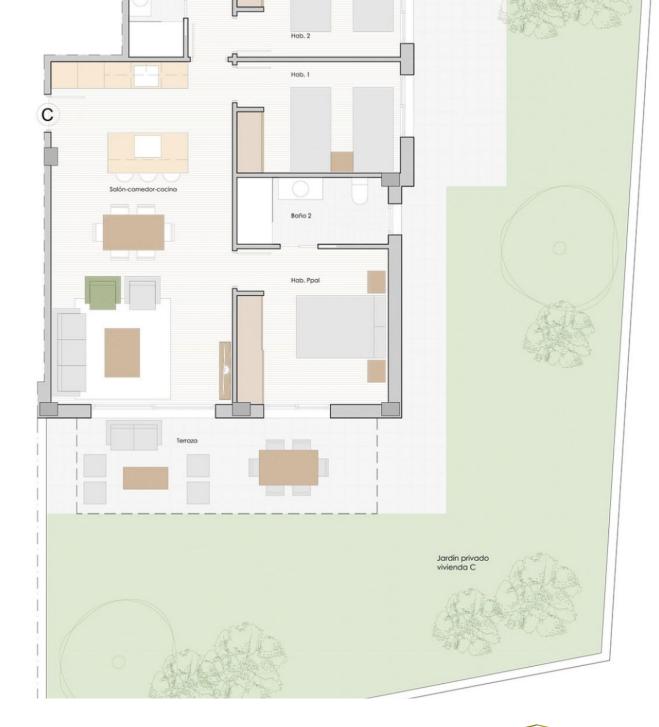

Contact **MORAGUESPONS** for more information on construction times, payment, specifications and key handover.

€ 385,000

112M<sup>2</sup> BUILT

3 ROOMS

2 BATHROOMS

SWIMMING POOL

**GARDEN** 

**TERRACE** 

**GARAGE** 

STORAGE ROOM

Superficie construida + E.C. / Built Area + C.A. Superficie construida / Built Area Superficie titi / Usable Area Superficie terrazas / Terrace Area Superficie jardin / Garden Area 111'77 m<sup>2</sup> 96'87 m<sup>2</sup> 86'59 m<sup>2</sup> 14'52 m<sup>2</sup> 120'67 m<sup>2</sup>