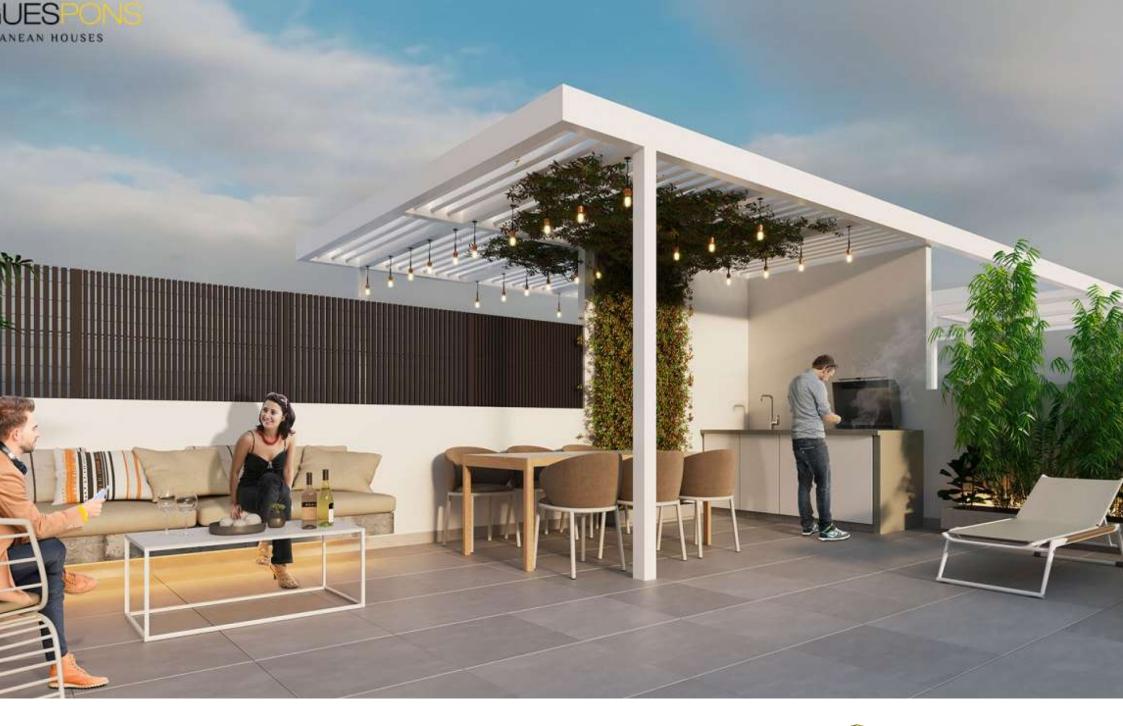

This new development in the port of Jávea called Tamana Prime, is ideal whether you are looking for your new home, your summer house or even an investment opportunity, the design of this building with swimming pool is a beautiful design. We offer you a boutique building elevated to comfort, where your family will feel privileged and happy.

Minutes walk from the Grava beach, with a contemporary design and high quality materials, this building consists of 11 flats, each with a private underground parking space and a storage room.

The flats are equipped with top brand appliances (Bosch or similar); fridge, oven, 4-ring ceramic hob, extractor hood integrated in wall or ceiling unit, microwave and dishwasher.