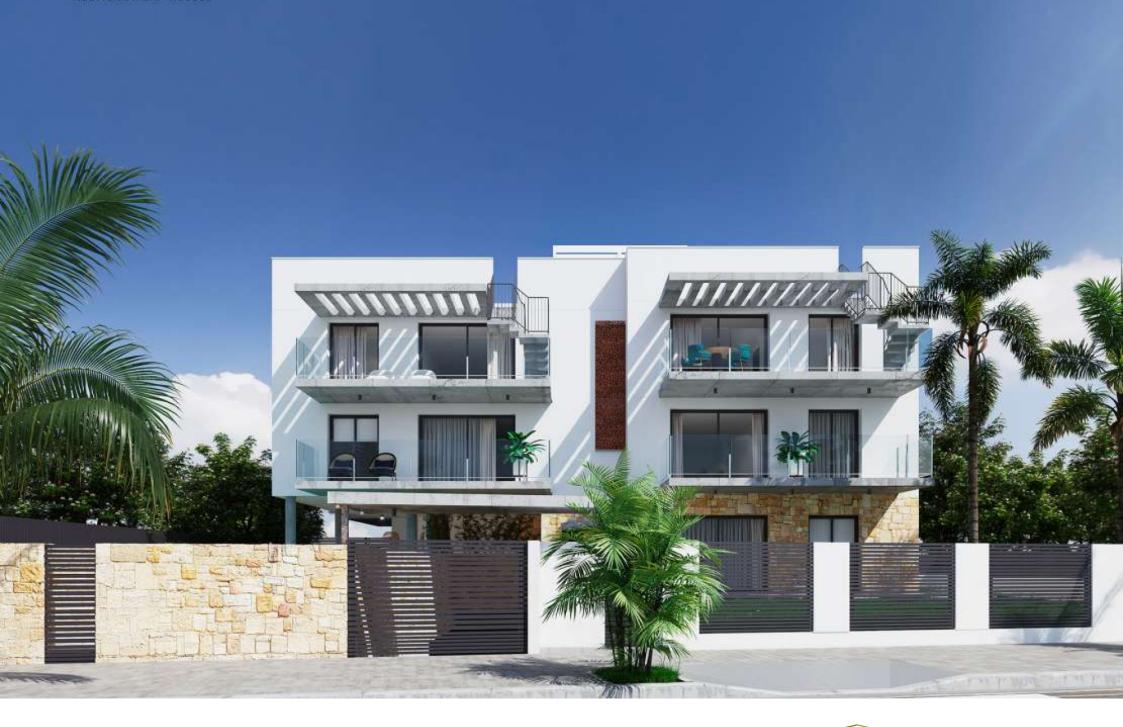

This new development in the port of Jávea called Tamana Prime, is ideal whether you are looking for your new home, your summer house or even an investment opportunity, the design of this building with swimming pool is a beautiful design. We offer you a boutique building elevated to comfort, where your family will feel privileged and happy.

Minutes walk from the Grava beach, with a contemporary design and high quality materials, this building consists of 11 flats, each with a private underground parking space and a storage room.

The flats are equipped with top brand appliances (Bosch or similar); fridge, oven, 4-ring ceramic hob, extractor hood integrated in wall or ceiling unit, microwave and dishwasher.