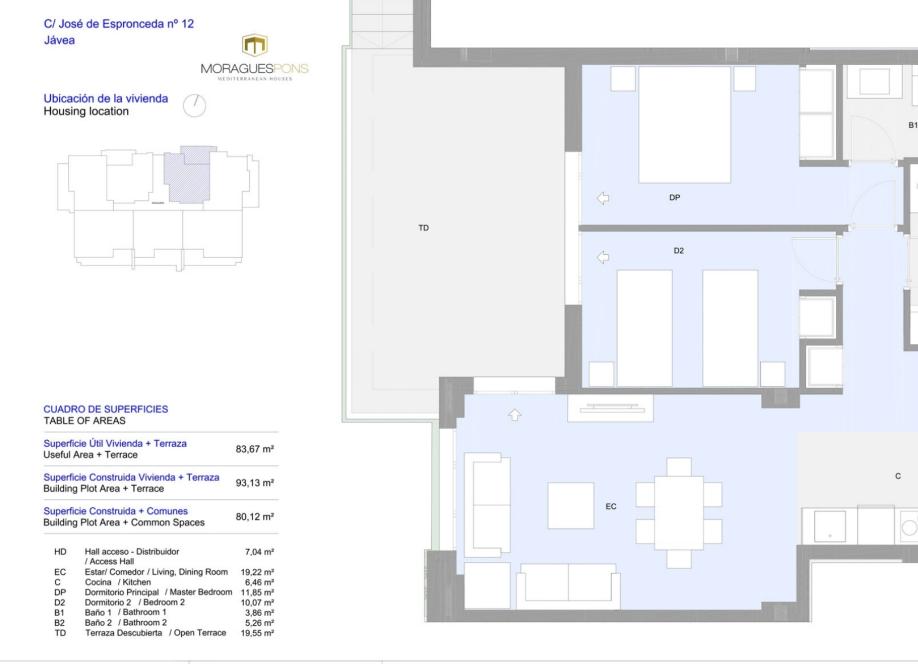

| /ivienda / House: 1 | Planta / Floor: PLANTA BAJA | Escala / Scale: | 0     | 1 | 2 | 3                                                                                                                | 4 | 5 m |  |
|---------------------|-----------------------------|-----------------|-------|---|---|------------------------------------------------------------------------------------------------------------------|---|-----|--|
|                     | GROUND FLOOR                |                 | 100 B |   |   | and the second |   |     |  |

"El presente plano no es definitivo, ya que ha sido elaborado conforme al Proyecto Básico del Edificio y, por tanto, TIMELESS PROPERTIES se reserva la facultad de incluir las modificaciones necesarias por exigencias técnicas y/o jurídicas u ordenadas por cualesquiera administraciones u organismo públicos, ajustándolos en todo