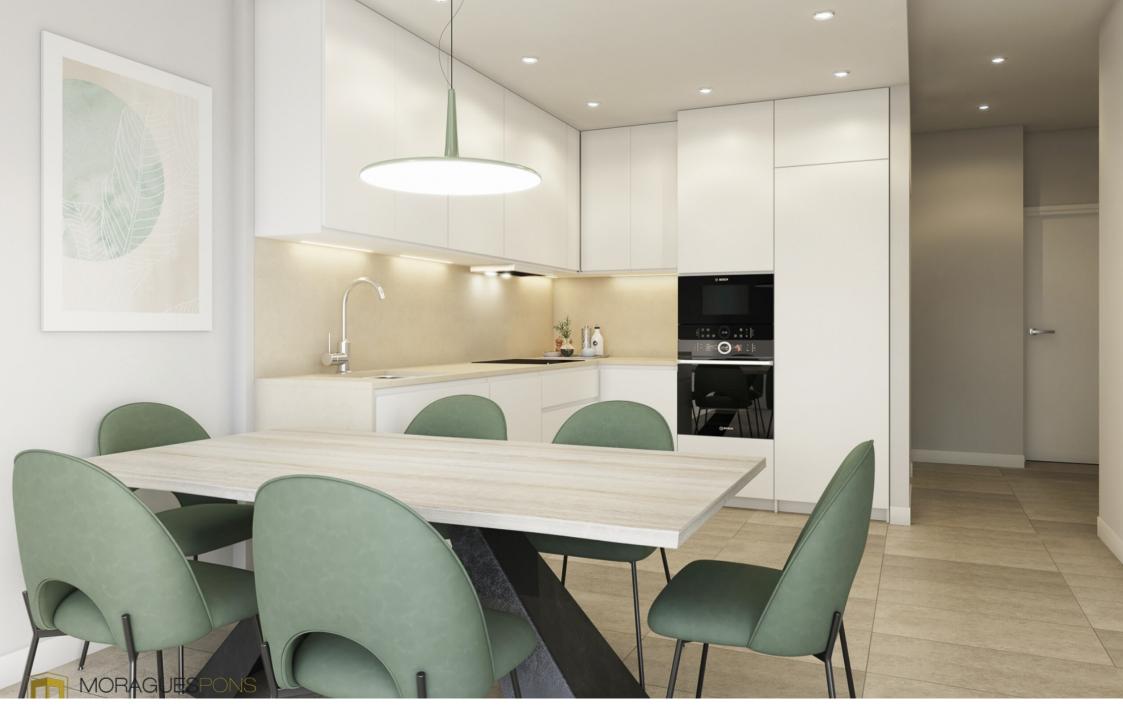

Newly built ground floor flat for sale in Jávea. OLD TOWN CENTER, JÁVEA/XÀBIA – REF. TIME 1

The TimeLess Residential is currently under construction and is scheduled for key handover in December 2026.

Among the construction qualities in the interior of the homes we highlight the stone look rectified porcelain stoneware flooring throughout the house, exterior carpentry in lacquered aluminium with thermal bridge break. Motorised aluminium blinds in living rooms and bedrooms. Reinforced front door. Kitchen furniture in white stratified material with concealed handle, wall and base units, aluminium skirting board, worktop and front in compact quartz. Induction hob, multifunction oven, microwave, integrated filtering group of perimeter aspiration of first brand and dishwasher. Reinforced and white lacquered access door to the dwelling as well as the interior doors, rectified tiling in white ceramic material or soft colour, mirrors up to the ceiling on skirting board. Composite resin washbasins. Composite resin showers, thermostatic taps and glass partition. Domestic hot water by aerothermal heating, ducted air-conditioning, video entry phone, Legrand home automation system.