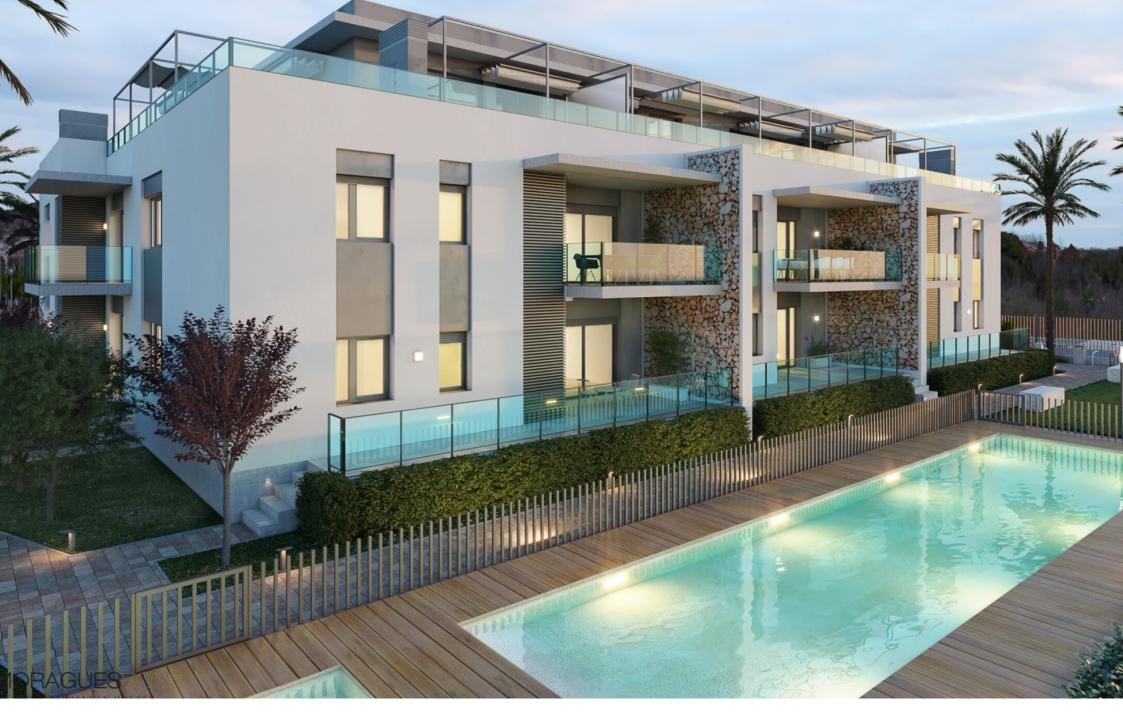

Newly built ground floor flat for sale in Jávea. OLD TOWN CENTER, JÁVEA/XÀBIA – REF. TIME 1

The TimeLess Residential is currently under construction and is scheduled for key handover in December 2026.

Among the construction qualities in the interior of the homes we highlight the stone look rectified porcelain stoneware flooring throughout the house, exterior carpentry in lacquered aluminium with thermal bridge break. Motorised aluminium blinds in living rooms and bedrooms. Reinforced front door. Kitchen furniture in white stratified material with concealed handle, wall and base units, aluminium skirting board, worktop and front in compact quartz. Induction hob, multifunction oven, microwave, integrated filtering group of perimeter aspiration of first brand and dishwasher. Reinforced and white lacquered access door to the dwelling as well as the interior doors, rectified tiling in white ceramic material or soft colour, mirrors up to the ceiling on skirting board. Composite resin washbasins. Composite resin showers, thermostatic taps and glass partition. Domestic hot water by aerothermal heating, ducted air-conditioning, video entry phone, Legrand home automation system.

Hybrid system of air intake through facades and forced extraction with individual extractors per dwelling.

€ 355,000 93M<sup>2</sup> BUILT 2 ROOMS 2 BATHROOMS SWIMMING POOL GARDEN TERRACE GARAGE STORAGE ROOM