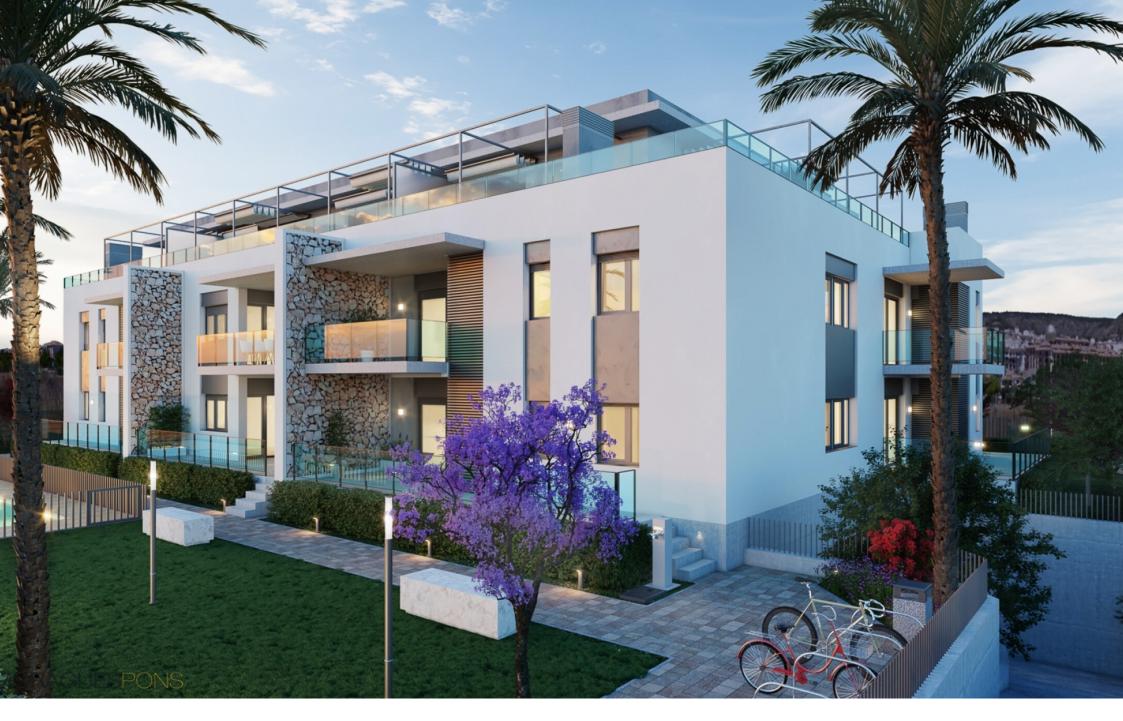

Newly built ground floor flat for sale in Jávea. OLD TOWN CENTER, JÁVEA/XÀBIA – REF. TIME 1

The TimeLess Residential is currently under construction and is scheduled for key handover in December 2026.

Among the construction qualities in the interior of the homes we highlight the stone look rectified porcelain stoneware flooring throughout the house, exterior carpentry in lacquered aluminium with thermal bridge break. Motorised aluminium blinds in living rooms and bedrooms. Reinforced front door. Kitchen furniture in white stratified material with concealed handle, wall and base units, aluminium skirting board, worktop and front in compact quartz. Induction hob, multifunction oven, microwave, integrated filtering group of perimeter aspiration of first brand and dishwasher. Reinforced and white lacquered access door to the dwelling as well as the interior doors, rectified tiling in white ceramic material or soft colour, mirrors up to the ceiling on skirting board. Composite resin washbasins. Composite resin showers, thermostatic taps and glass partition. Domestic hot water by aerothermal heating, ducted air-conditioning, video entry phone, Legrand home automation system.

Hybrid system of air intake through facades and forced extraction with individual extractors per dwelling.

€ 355,000 93M<sup>2</sup> BUILT 2 ROOMS 2 BATHROOMS SWIMMING POOL GARDEN TERRACE GARAGE STORAGE ROOM