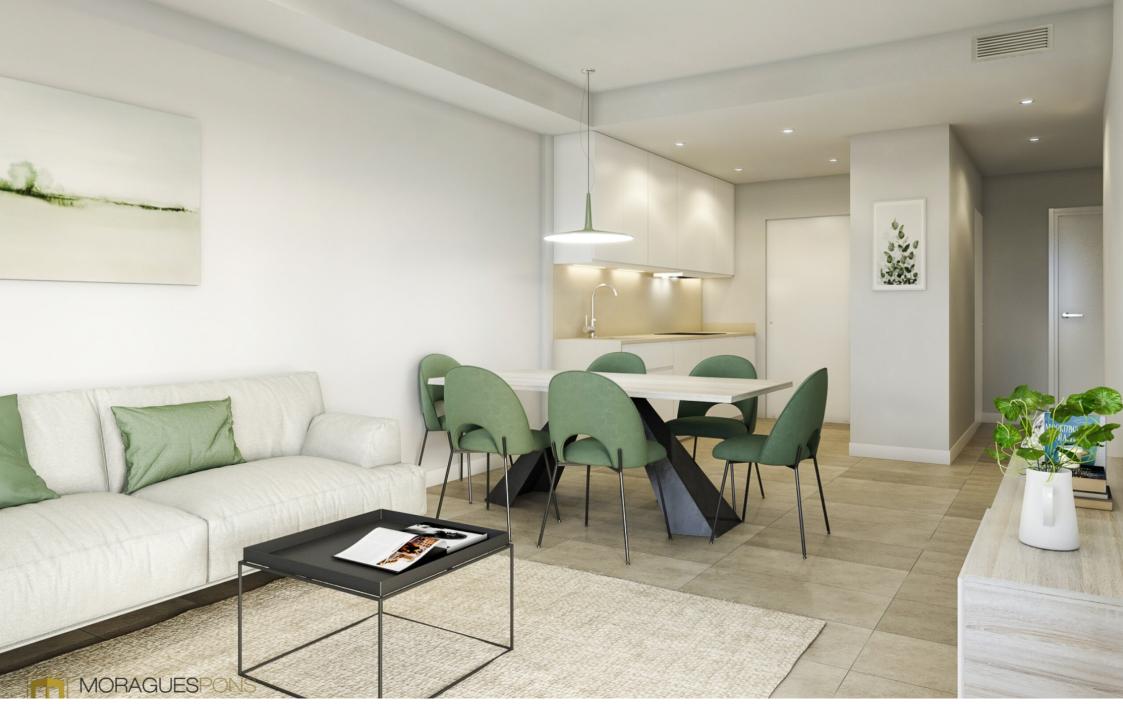

Newly built ground floor flat for sale in Jávea. OLD TOWN CENTER, JÁVEA/XÀBIA – REF. TIME 1

The TimeLess Residential is currently under construction and is scheduled for key handover in December 2026.

Among the construction qualities in the interior of the homes we highlight the stone look rectified porcelain stoneware flooring throughout the house, exterior carpentry in lacquered aluminium with thermal bridge break. Motorised aluminium blinds in living rooms and bedrooms. Reinforced front door. Kitchen furniture in white stratified material with concealed handle, wall and base units, aluminium skirting board, worktop and front in compact quartz. Induction hob, multifunction oven, microwave, integrated filtering group of perimeter aspiration of first brand and dishwasher. Reinforced and white lacquered access door to the dwelling as well as the interior doors, rectified tiling in white ceramic material or soft colour, mirrors up to the ceiling on skirting board. Composite resin washbasins. Composite resin showers, thermostatic taps and glass partition. Domestic hot water by aerothermal heating, ducted air-conditioning, video entry phone, Legrand home automation system.