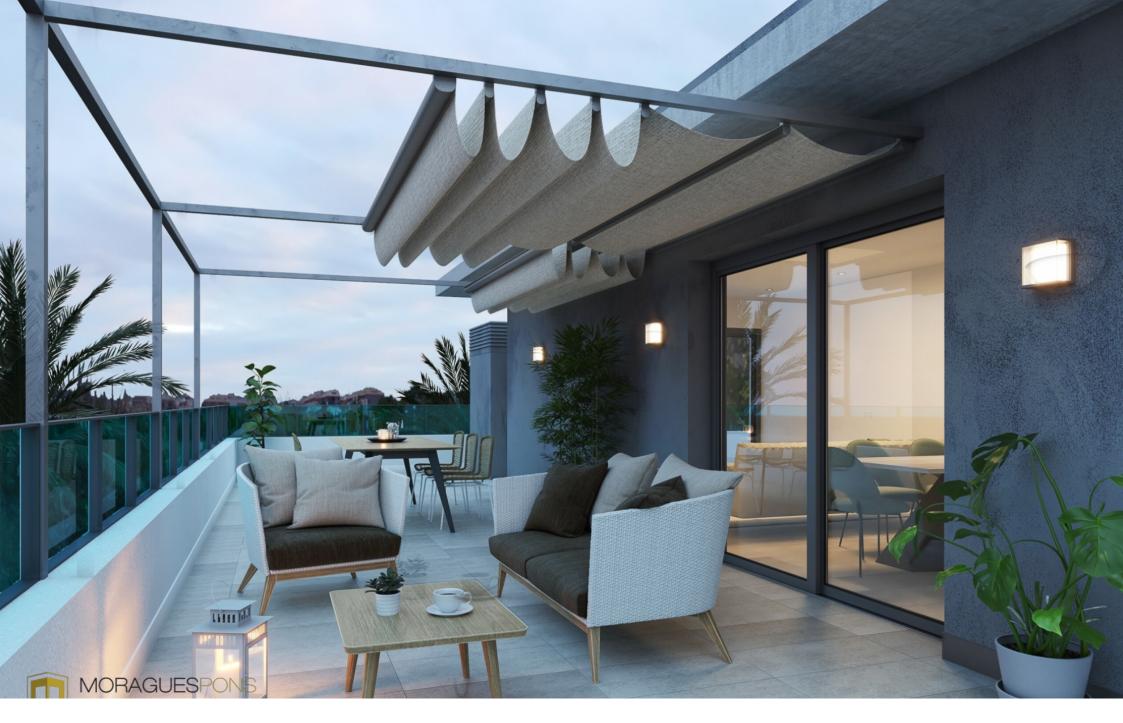

Hybrid system of air intake through facades and forced extraction with individual extractors per dwelling.

€ 355,000 93M<sup>2</sup> BUILT 2 ROOMS 2 BATHROOMS SWIMMING POOL GARDEN TERRACE GARAGE STORAGE ROOM