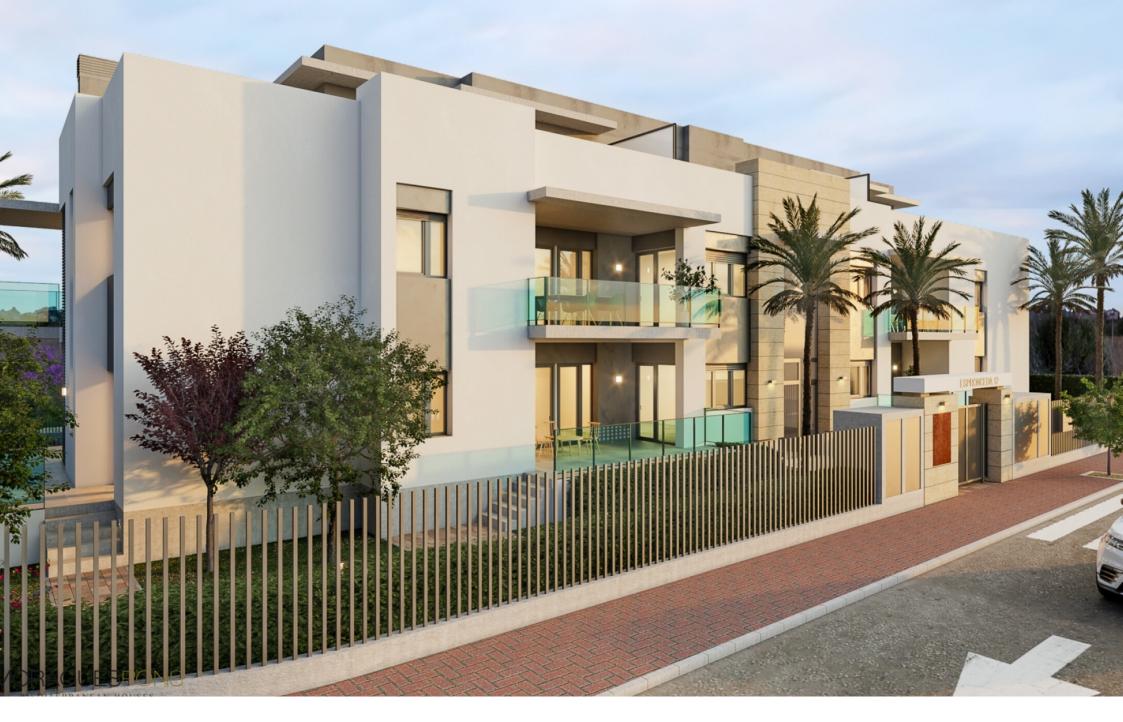

Newly built ground floor flat for sale in Jávea. OLD TOWN CENTER, JÁVEA/XÀBIA – REF. TIME 1

The TimeLess Residential is currently under construction and is scheduled for key handover in December 2026.

Among the construction qualities in the interior of the homes we highlight the stone look rectified porcelain stoneware flooring throughout the house, exterior carpentry in lacquered aluminium with thermal bridge break. Motorised aluminium blinds in living rooms and bedrooms. Reinforced front door. Kitchen furniture in white stratified material with concealed handle, wall and base units, aluminium skirting board, worktop and front in compact quartz. Induction hob, multifunction oven, microwave, integrated filtering group of perimeter aspiration of first brand and dishwasher. Reinforced and white lacquered access door to the dwelling as well as the interior doors, rectified tiling in white ceramic material or soft colour, mirrors up to the ceiling on skirting board. Composite resin washbasins. Composite resin showers, thermostatic taps and glass partition. Domestic hot water by aerothermal heating, ducted air-conditioning, video entry phone, Legrand home automation system.

Hybrid system of air intake through facades and forced extraction with individual extractors per dwelling.

€ 355,000 93M<sup>2</sup> BUILT 2 ROOMS 2 BATHROOMS SWIMMING POOL GARDEN TERRACE GARAGE STORAGE ROOM