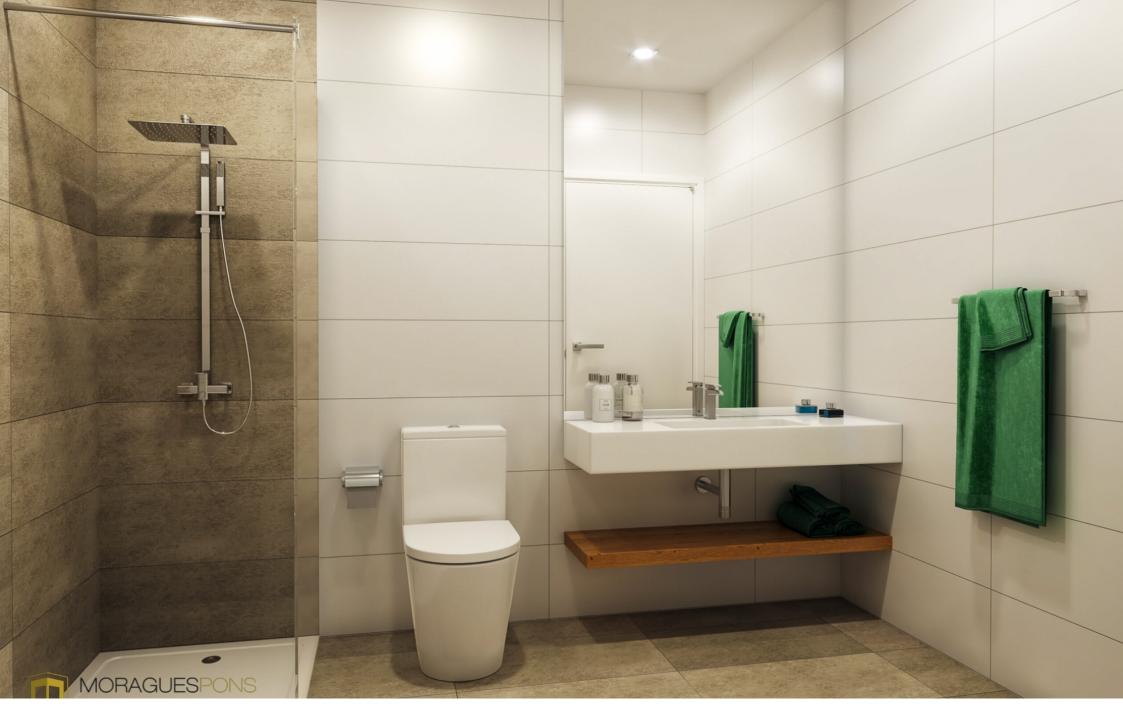

Among the construction qualities in the interior of the homes we highlight the stone look rectified porcelain stoneware flooring throughout the house, exterior carpentry in lacquered aluminium with thermal bridge break. Motorised aluminium blinds in living rooms and bedrooms. Reinforced front door. Kitchen furniture in white stratified material with concealed handle, wall and base units, aluminium skirting board, worktop and front in compact quartz. Induction hob, multifunction oven, microwave, integrated filtering group of perimeter aspiration of first brand and dishwasher. Reinforced and white lacquered access door to the dwelling as well as the interior doors, rectified tiling in white ceramic material or soft colour, mirrors up to the ceiling on skirting board. Composite resin washbasins. Composite resin showers, thermostatic taps and glass partition. Domestic hot water by aerothermal heating, ducted air-conditioning, video entry phone, Legrand home automation system.