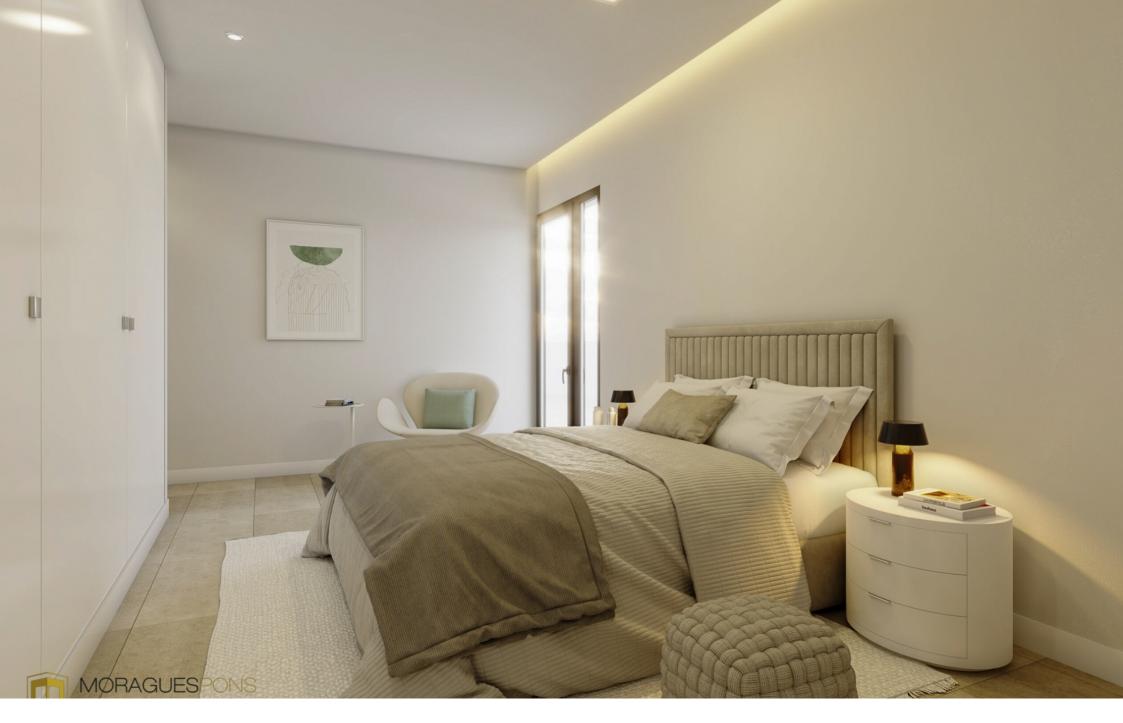

Among the construction qualities in the interior of the homes we highlight the stone look rectified porcelain stoneware flooring throughout the house, exterior carpentry in lacquered aluminium with thermal bridge break. Motorised aluminium blinds in living rooms and bedrooms. Reinforced front door. Kitchen furniture in white stratified material with concealed handle, wall and base units, aluminium skirting board, worktop and front in compact quartz. Induction hob, multifunction oven, microwave, integrated filtering group of perimeter aspiration of first brand and dishwasher. Reinforced and white lacquered access door to the dwelling as well as the interior doors, rectified tiling in white ceramic material or soft colour, mirrors up to the ceiling on skirting board. Composite resin washbasins. Composite resin showers, thermostatic taps and glass partition. Domestic hot water by aerothermal heating, ducted air-conditioning, video entry phone, Legrand home automation system.