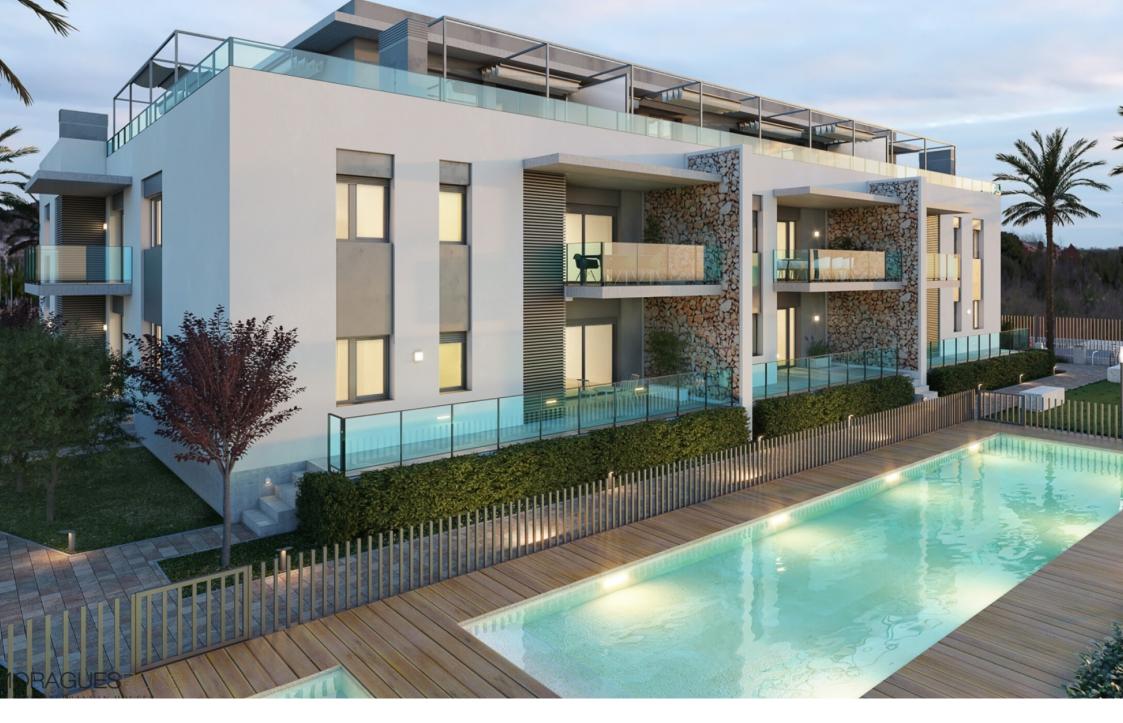

Hybrid system of air intake through facades and forced extraction with individual extractors per dwelling.

For further information, please do not hesitate to contact us.

€ 295,000
94M<sup>2</sup> BUILT
2 ROOMS
2 BATHROOMS
SWIMMING POOL
GARDEN
TERRACE
GARAGE

STORAGE ROOM

| Vivienda / House: 1 | Planta / Floor: | PLANTA BAJA<br>GROUND FLOOR | Escala / Scale: |  |  |      |
|---------------------|-----------------|-----------------------------|-----------------|--|--|------|
|                     |                 | GROUND FLOOR                |                 |  |  | <br> |