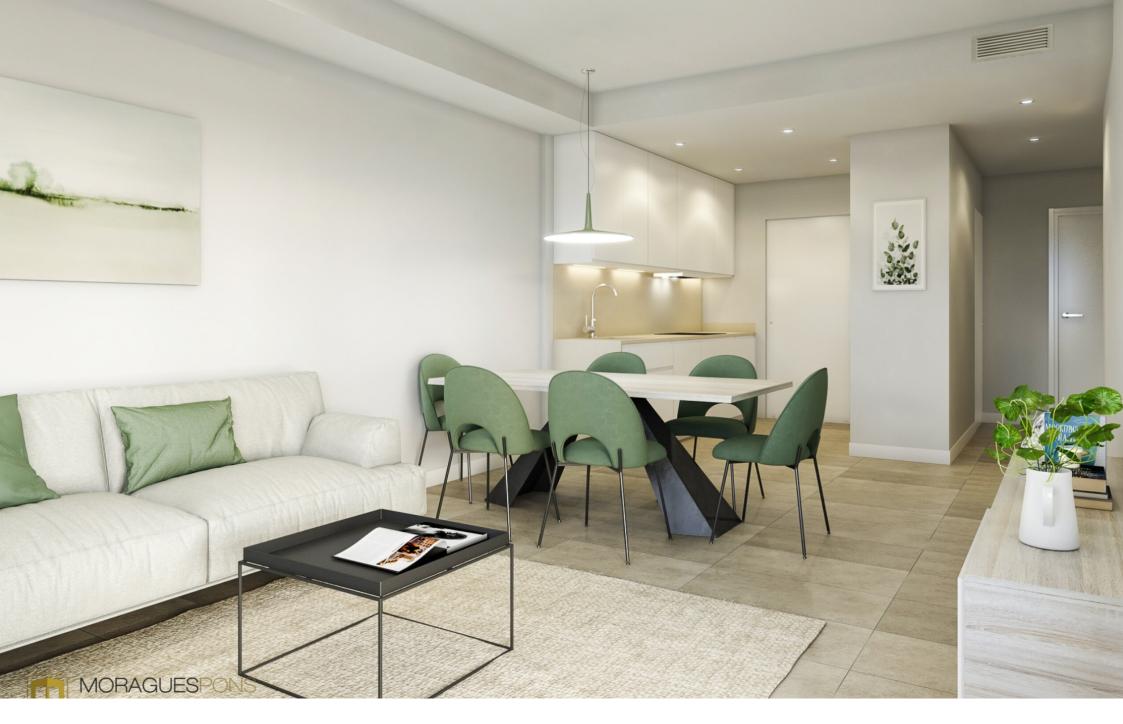

Among the construction qualities in the interior of the homes we highlight the stone look rectified porcelain stoneware flooring throughout the house, exterior carpentry in lacquered aluminium with thermal bridge break. Motorised aluminium blinds in living rooms and bedrooms. Reinforced front door. Kitchen furniture in white stratified material with concealed handle, wall and base units, aluminium skirting board, worktop and front in compact quartz. Induction hob, multifunction oven, microwave, integrated filtering group of perimeter aspiration of first brand and dishwasher. Reinforced and white lacquered access door to the dwelling as well as the interior doors, rectified tiling in white ceramic material or soft colour, mirrors up to the ceiling on skirting board. Composite resin washbasins. Composite resin showers, thermostatic taps and glass partition. Domestic hot water by aerothermal heating, ducted air-conditioning, video entry phone, Legrand home automation system.