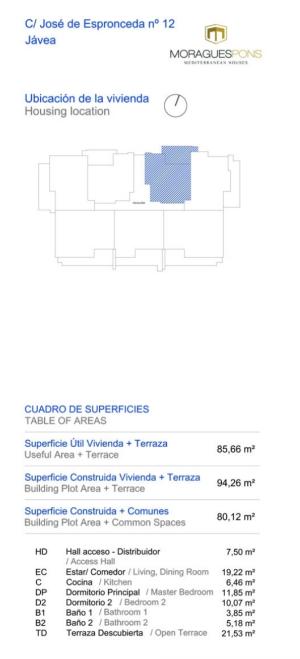

STORAGE ROOM

| Vivienda / House: 1 | Planta / Floor: | PLANTA BAJA<br>GROUND FLOOR | Escala / Scale: |  |  |      |
|---------------------|-----------------|-----------------------------|-----------------|--|--|------|
|                     |                 | GROUND FLOOR                |                 |  |  | <br> |

\*El presente plano no es definitivo, ya que ha sido elaborado conforme al Proyecto Básico del Edificio y, por tanto, TIMELESS PROPERTIES se reserva la facultad de incluir las modificaciones necesarias por exigencias técnicas y/o jurídicas u ordenadas por cualesquiera administraciones u organismo públicos, ajustándolos en todo