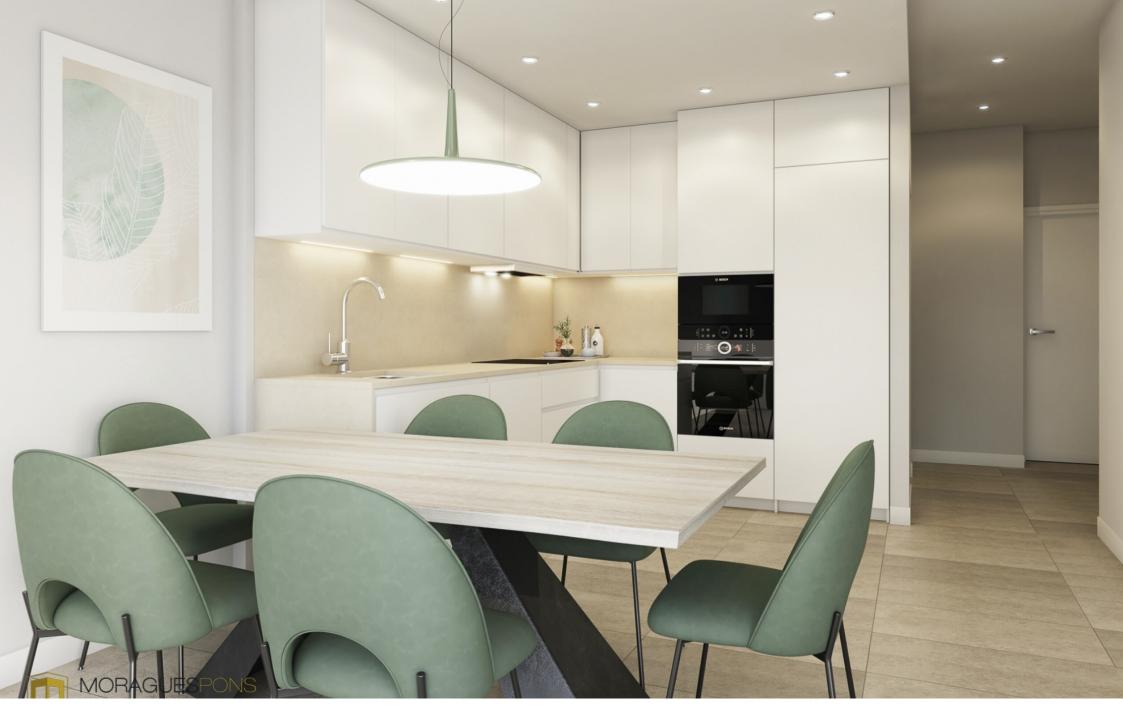

Among the construction qualities in the interior of the homes we highlight the stone look rectified porcelain stoneware flooring throughout the house, exterior carpentry in lacquered aluminium with thermal bridge break. Motorised aluminium blinds in living rooms and bedrooms. Reinforced front door. Kitchen furniture in white stratified material with concealed handle, wall and base units, aluminium skirting board, worktop and front in compact quartz. Induction hob, multifunction oven, microwave, integrated filtering group of perimeter aspiration of first brand and dishwasher. Reinforced and white lacquered access door to the dwelling as well as the interior doors, rectified tiling in white ceramic material or soft colour, mirrors up to the ceiling on skirting board. Composite resin washbasins. Composite resin showers, thermostatic taps and glass partition. Domestic hot water by aerothermal heating, ducted air-conditioning, video entry phone, Legrand home automation system.