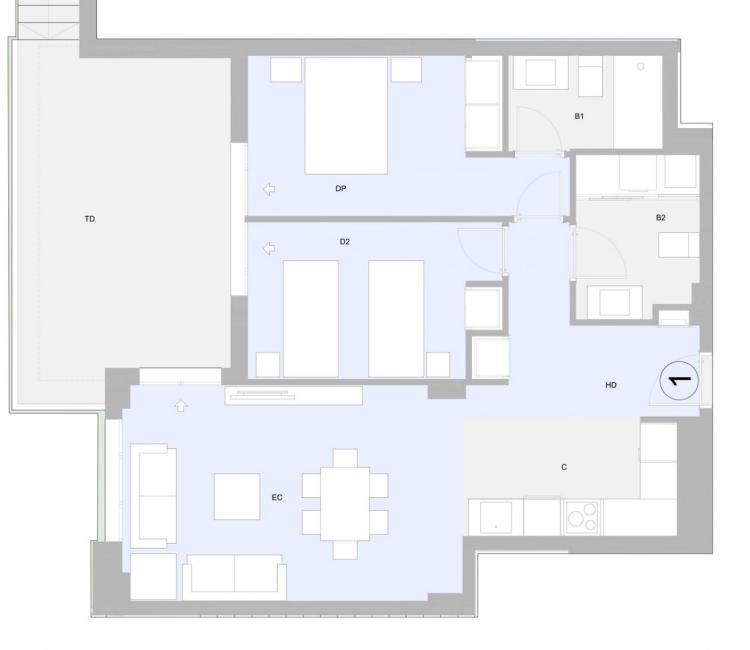

STORAGE ROOM

| Vivienda / House: 1 | Planta / Floor: | PLANTA BAJA<br>GROUND FLOOR | Escala / Scale: |  |  |      |
|---------------------|-----------------|-----------------------------|-----------------|--|--|------|
|                     |                 | GROUND FLOOR                |                 |  |  | <br> |

\*El presente plano no es definitivo, ya que ha sido elaborado conforme al Proyecto Básico del Edificio y, por tanto, TIMELESS PROPERTIES se reserva la facultad de incluir las modificaciones necesarias por exigencias técnicas y/o jurídicas u ordenadas por cualesquiera administraciones u organismo públicos, ajustándolos en todo