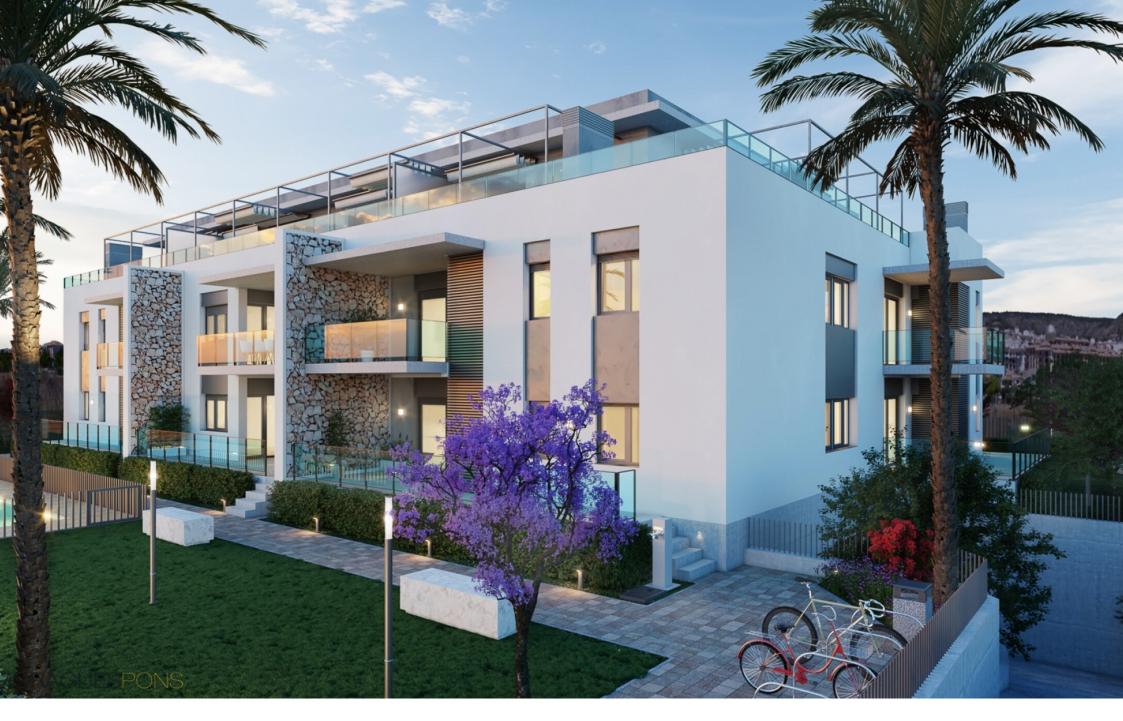

Newly built ground floor flat for sale in Jávea. OLD TOWN CENTER, JÁVEA/XÀBIA – REF. TIME 1

The works are expected to start in October 2024 with a projected construction period of 20 months after which the properties will be deeded at the notary's office. This means that you will be able to enjoy your future home in Jávea in June 2026;

Among the construction qualities in the interior of the homes we highlight the stone look rectified porcelain stoneware flooring throughout the house, exterior carpentry in lacquered aluminium with thermal bridge break. Motorised aluminium blinds in living rooms and bedrooms. Reinforced front door. Kitchen furniture in white stratified material with concealed handle, wall and base units, aluminium skirting board, worktop and front in compact quartz. Induction hob, multifunction oven, microwave, integrated filtering group of perimeter aspiration of first brand and dishwasher. Reinforced and white lacquered access door to the dwelling as well as the interior doors, rectified tiling in white ceramic material or soft colour, mirrors up to the ceiling on skirting board. Composite resin washbasins. Composite resin showers, thermostatic taps and glass partition. Domestic hot water by aerothermal heating, ducted air-conditioning, video entry phone, Legrand home automation system.