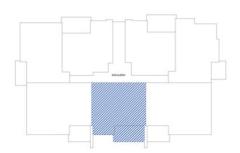

## **CUADRO DE SUPERFICIES**

TABLE OF AREAS

| cie Útil Vivienda + Terraza<br>Area + Terrace              | 88,63 m²                                                                                                                                                                                                                                                                                                                                                                |
|------------------------------------------------------------|-------------------------------------------------------------------------------------------------------------------------------------------------------------------------------------------------------------------------------------------------------------------------------------------------------------------------------------------------------------------------|
| cie Construida Vivienda + Terraza<br>g Plot Area + Terrace | 97,65 m²                                                                                                                                                                                                                                                                                                                                                                |
| cie Construida + Comunes<br>g Plot Area + Common Spaces    | 89,16 m²                                                                                                                                                                                                                                                                                                                                                                |
| Hall acceso - Distribuidor<br>/ Access Hall                | 7,27 m²                                                                                                                                                                                                                                                                                                                                                                 |
| Estar/ Comedor / Living, Dining Room                       | 19,27 m <sup>2</sup>                                                                                                                                                                                                                                                                                                                                                    |
| Cocina / Kitchen                                           | 8,22 m <sup>2</sup>                                                                                                                                                                                                                                                                                                                                                     |
| Dormitorio Principal / Master Bedroom                      | 13,82 m <sup>2</sup>                                                                                                                                                                                                                                                                                                                                                    |
| Dormitorio 2 / Bedroom 2                                   | 12,13 m <sup>2</sup>                                                                                                                                                                                                                                                                                                                                                    |
| Baño 1 / Bathroom 1                                        | 4,68 m <sup>2</sup>                                                                                                                                                                                                                                                                                                                                                     |
| Baño 2 / Bathroom 2                                        | 4,92 m <sup>2</sup>                                                                                                                                                                                                                                                                                                                                                     |
| Terraza Descubierta / Open Terrace                         | 16,71 m <sup>2</sup>                                                                                                                                                                                                                                                                                                                                                    |
| Lavadero / Laundry                                         | 1,61 m <sup>2</sup>                                                                                                                                                                                                                                                                                                                                                     |
|                                                            | Area + Terrace  cie Construida Vivienda + Terraza g Plot Area + Terrace  cie Construida + Comunes g Plot Area + Common Spaces  Hall acceso - Distribuidor / Access Hall Estar/ Comedor / Living, Dining Room Cocina / Kitchen Dormitorio Principal / Master Bedroom Dormitorio 2 / Bedroom 2 Baño 1 / Bathroom 1 Baño 2 / Bathroom 2 Terraza Descubierta / Open Terrace |

LVD B2 B1 HD DP D2 EC TD 2 3 5 m

Vivienda / House: 11 Planta / Floor: PRIMERA PLANTA FIRST FLOOR

\*El presente plano no es definitivo, ya que ha sido elaborado conforme al Proyecto Básico del Edificio y, por tanto, TIMELESS PROPERTIES se reserva la facultad de incluir las modificaciones necesarias por exigencias técnicas y/o jurídicas u ordenadas por cualesquiera administraciones u organismo públicos, ajustándolos en todo