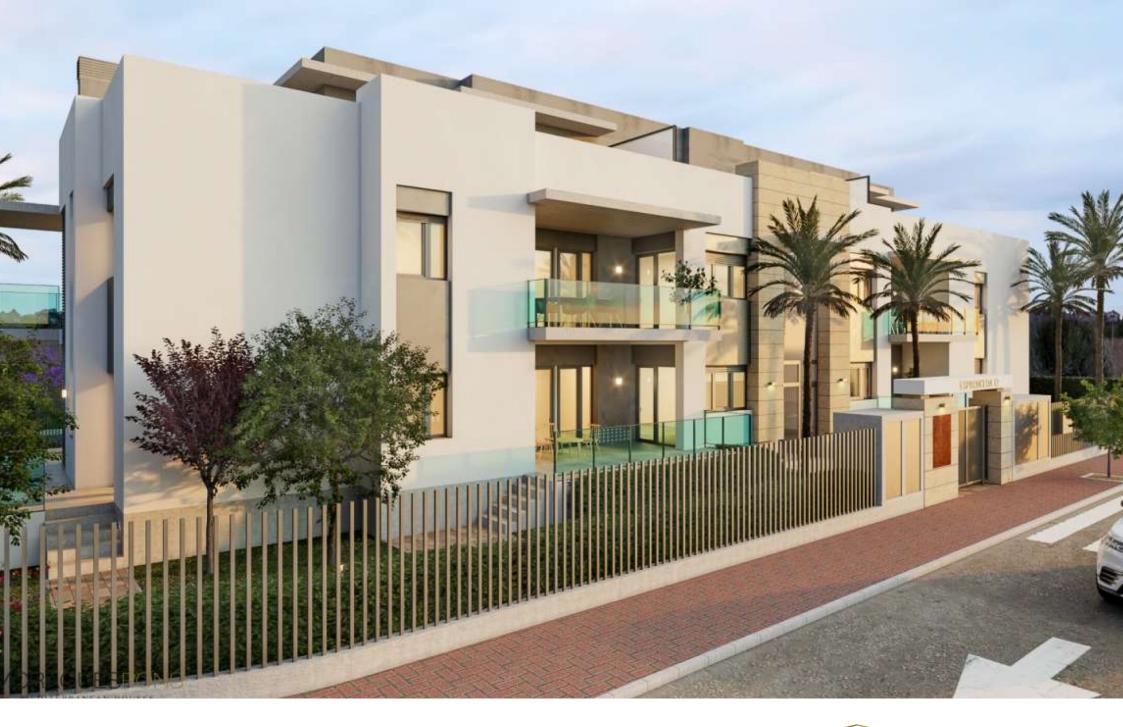

The TimeLess Residential is currently under construction and is scheduled for key handover in December 2026.

The structural qualities inside the houses include flooring made of rectified stone-effect porcelain stoneware throughout the house, exterior joinery made of lacquered aluminium with thermal bridge interruption. Motorised aluminium blinds in the living rooms and bedrooms. Reinforced entrance door. Kitchen units in white laminate with concealed handle, upper and lower units, aluminium skirting board, worktop and front in compact quartz. Induction hob, multifunction oven, microwave, first brand integrated filter group and dishwasher. Reinforced and white lacquered access door to the flat as well as the interior doors, rectified tiles in white ceramic material or in a soft colour, mirror up to the ceiling on the skirting board. Composite resin washbasin. Composite resin showers, thermostatic taps and glass enclosure. Water heating by aerothermal heating, air conditioning with ducting, video intercom, Legrand home automation system.

Hybrid system consisting of air supply via the façade and forced extraction with individual extractors for each flat.

Please feel free to contact...

€ 295,000

98M<sup>2</sup> BUILT

2 ROOMS

2 BATHROOMS

SWIMMING POOL

**GARDEN** 

**TERRACE** 

**GARAGE** 

STORAGE ROOM