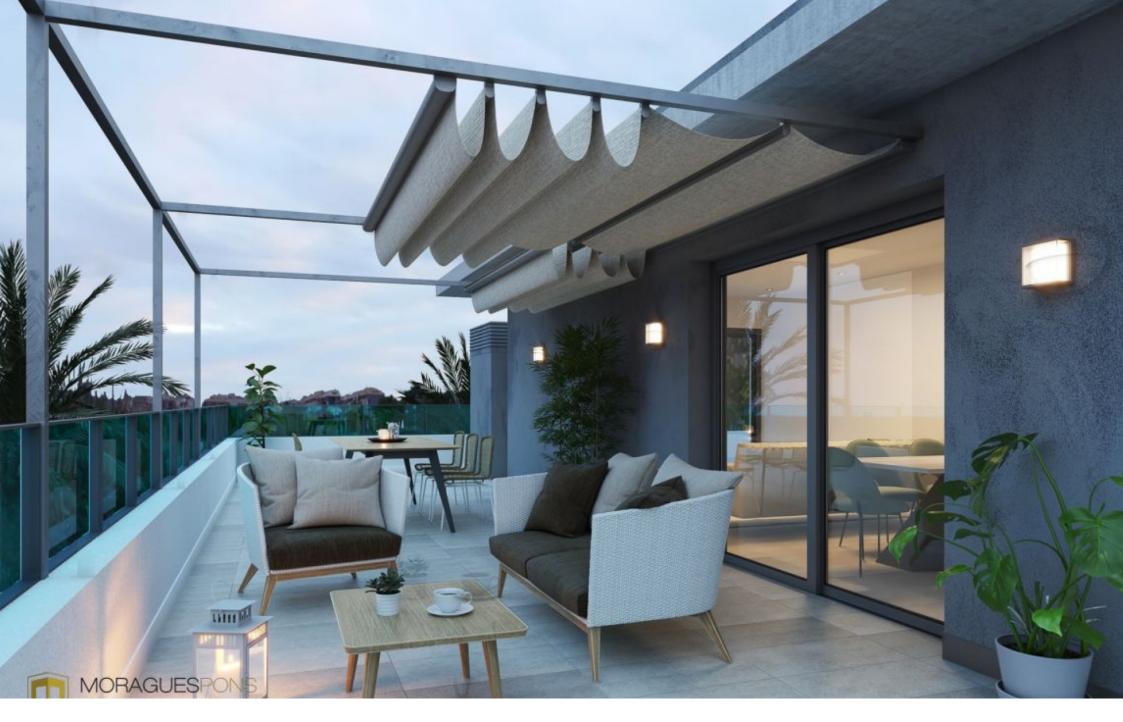

artz. Induction hob, multifunction oven, microwave, first brand integrated filter group and dishwasher. Reinforced and white lacquered access door to the flat as well as the interior doors, rectified tiles in white ceramic material or in a soft colour, mirror up to the ceiling on the skirting board. Composite resin washbasin. Composite resin showers, thermostatic taps and glass enclosure. Water heating by aerothermal heating, air conditioning with ducting, video intercom, Legrand home automation system.

Hybrid system consisting of air supply via the façade and forced extraction with individual extractors for each flat.

Please feel free to contact...

€ 295,000

98M<sup>2</sup> BUILT

2 ROOMS

2 BATHROOMS

SWIMMING POOL

**GARDEN** 

**TERRACE** 

**GARAGE** 

STORAGE ROOM



































## Ubicación de la vivienda

Housing location



## **CUADRO DE SUPERFICIES**

TABLE OF AREAS

| cie Útil Vivienda + Terraza<br>Area + Terrace              | 88,63 m²                                                                                                                                                                                                                                                                                                                                                                |
|------------------------------------------------------------|------------------------------------------------------------------------------------------------------------------------------------------------------------------------------------------------------