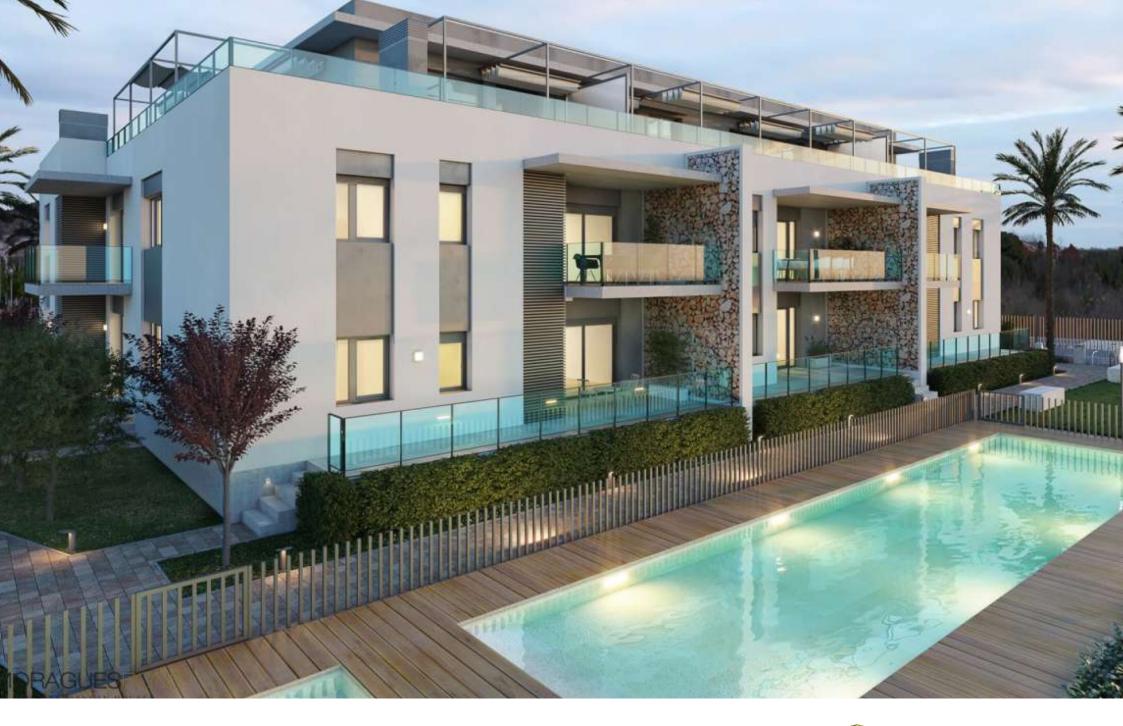

Hybrid system consisting of air supply via the façade and forced extraction with individual extractors for each flat.

Please feel free to contact...

€ 295,000

98M<sup>2</sup> BUILT

2 ROOMS

2 BATHROOMS

SWIMMING POOL

**GARDEN** 

**TERRACE** 

**GARAGE** 

STORAGE ROOM