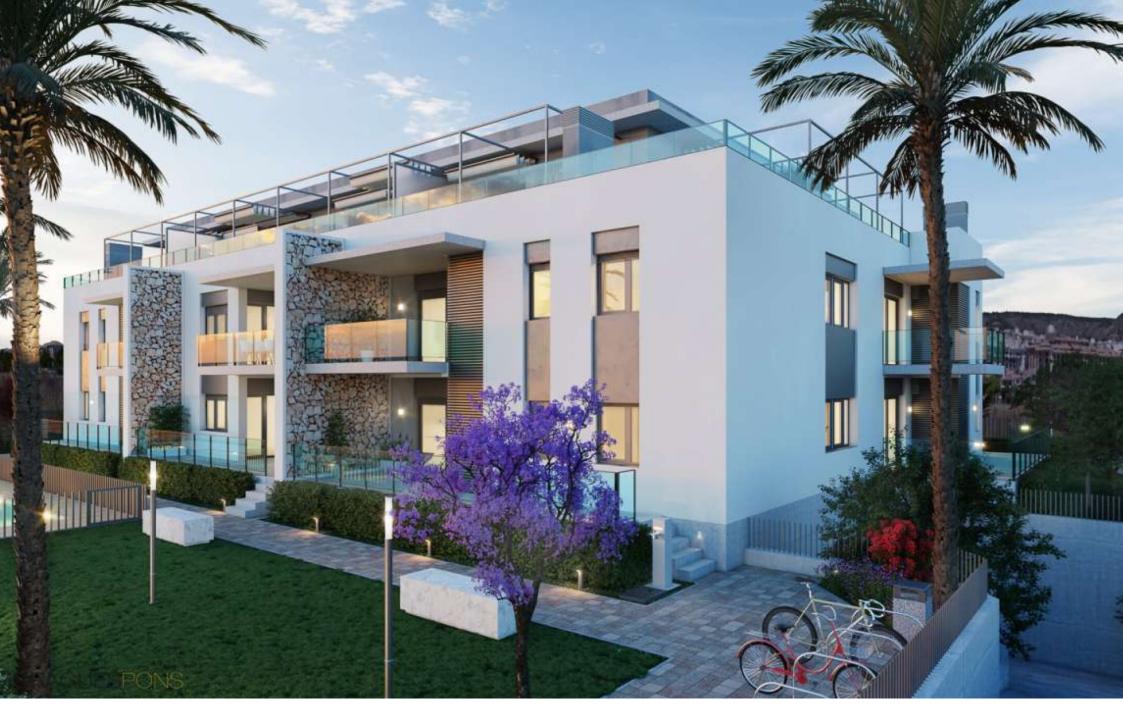

The TimeLess Residential is currently under construction and is scheduled for key handover in December 2026.

The structural qualities inside the houses include flooring made of rectified stone-effect porcelain stoneware throughout the house, exterior joinery made of lacquered aluminium with thermal bridge interruption. Motorised aluminium blinds in the living rooms and bedrooms. Reinforced entrance door. Kitchen units in white laminate with concealed handle, upper and lower units, aluminium skirting board, worktop and front in compact quartz. Induction hob, multifunction oven, microwave, first brand integrated filter group and dishwasher. Reinforced and white lacquered access door to the flat as well as the interior doors, rectified tiles in white ceramic material or in a soft colour, mirror up to the ceiling on the skirting board. Composite resin washbasin. Composite resin showers, thermostatic taps and glass enclosure. Water heating by aerothermal heating, air conditioning with ducting, video intercom, Legrand home automation system.

Hybrid system consisting of air supply via the façade and forced extraction with individual extractors for each flat.

Please feel free to contact...

€ 295,000

98M<sup>2</sup> BUILT

2 ROOMS

2 BATHROOMS

SWIMMING POOL