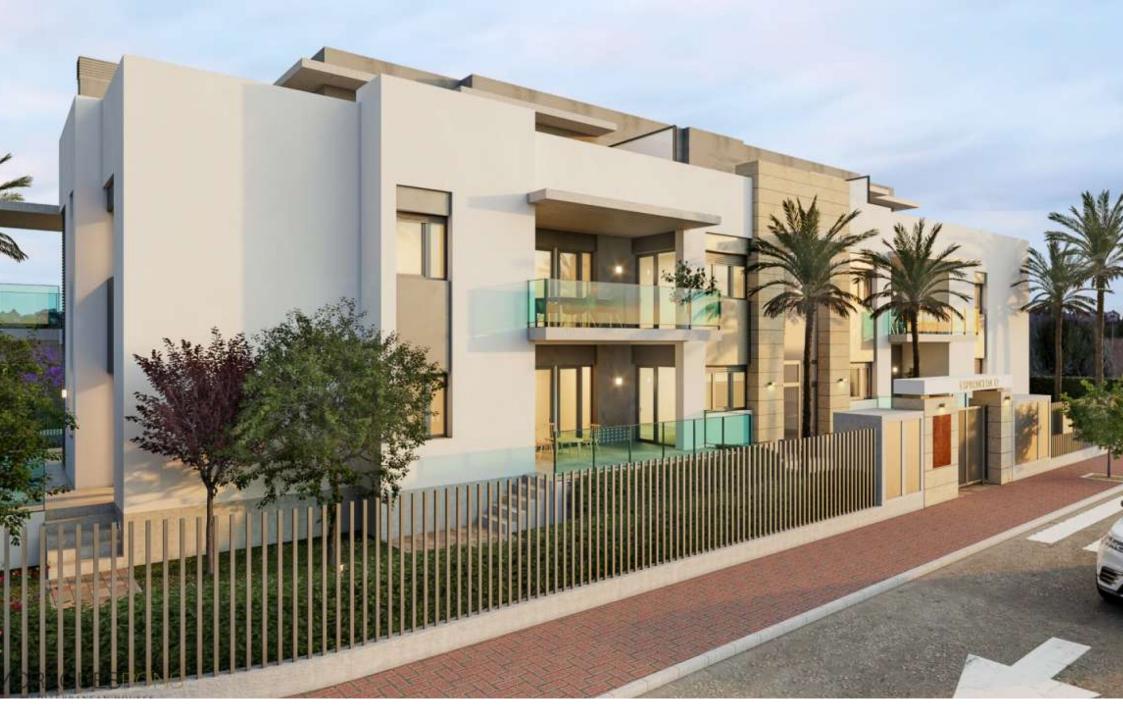

Newly built ground floor flat for sale in Jávea OLD TOWN CENTER, JÁVEA/XÀBIA – REF. TIME 11

Construction work is expected to start in October 2024, with an estimated construction period of 20 months, after which the plots will be notarised at the notary. This means that you will be able to enjoy your future home in Jávea in June 2026;

The structural qualities inside the houses include flooring made of rectified stoneeffect porcelain stoneware throughout the house, exterior joinery made of lacquered aluminium with thermal bridge interruption. Motorised aluminium blinds in the living rooms and bedrooms. Reinforced entrance door. Kitchen units in white laminate with concealed handle, upper and lower units, aluminium skirting board, worktop and front in compact quartz. Induction hob, multifunction oven, microwave, first brand integrated filter group and dishwasher. Reinforced and white lacquered access door to the flat as well as the interior doors, rectified tiles in white ceramic material or in a soft colour, mirror up to the ceiling on the skirting board. Composite resin washbasin. Composite resin showers, thermostatic taps and glass enclosure. Water heating by aerothermal heating, air conditioning with ducting, video intercom, Legrand home automation system.

Hybrid system consisting of air supply via the façade and forced extraction with individual extractors for each flat.

Please feel free to contact us for further information.

€ 295,000 98M<sup>2</sup> BUILT 2 ROOMS 2 BATHROOMS SWIMMING POOL GARDEN TERRACE GARAGE