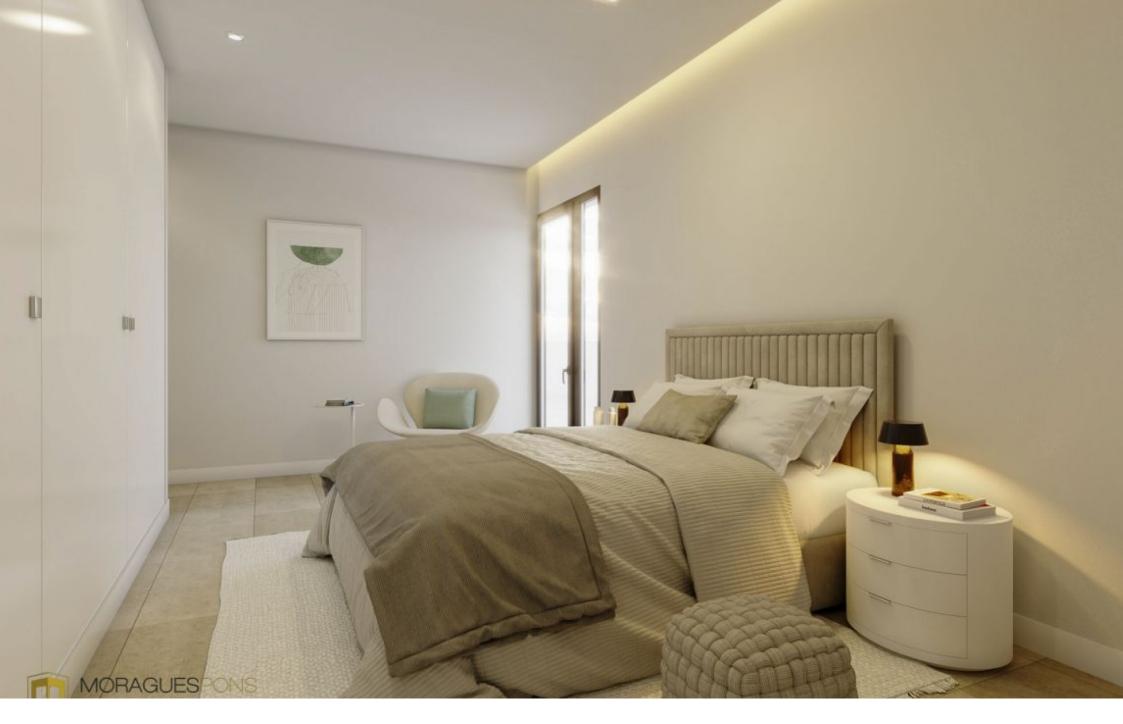

The structural qualities inside the houses include flooring made of rectified stoneeffect porcelain stoneware throughout the house, exterior joinery made of lacquered aluminium with thermal bridge interruption. Motorised aluminium blinds in the living rooms and bedrooms. Reinforced entrance door. Kitchen units in white laminate with concealed handle, upper and lower units, aluminium skirting board, worktop and front in compact quartz. Induction hob, multifunction oven, microwave, first brand integrated filter group and dishwasher. Reinforced and white lacquered access door to the flat as well as the interior doors, rectified tiles in white ceramic material or in a soft colour, mirror up to the ceiling on the skirting board. Composite resin washbasin. Composite resin showers, thermostatic taps and glass enclosure. Water heating by aerothermal heating, air conditioning with ducting, video intercom, Legrand home automation system.