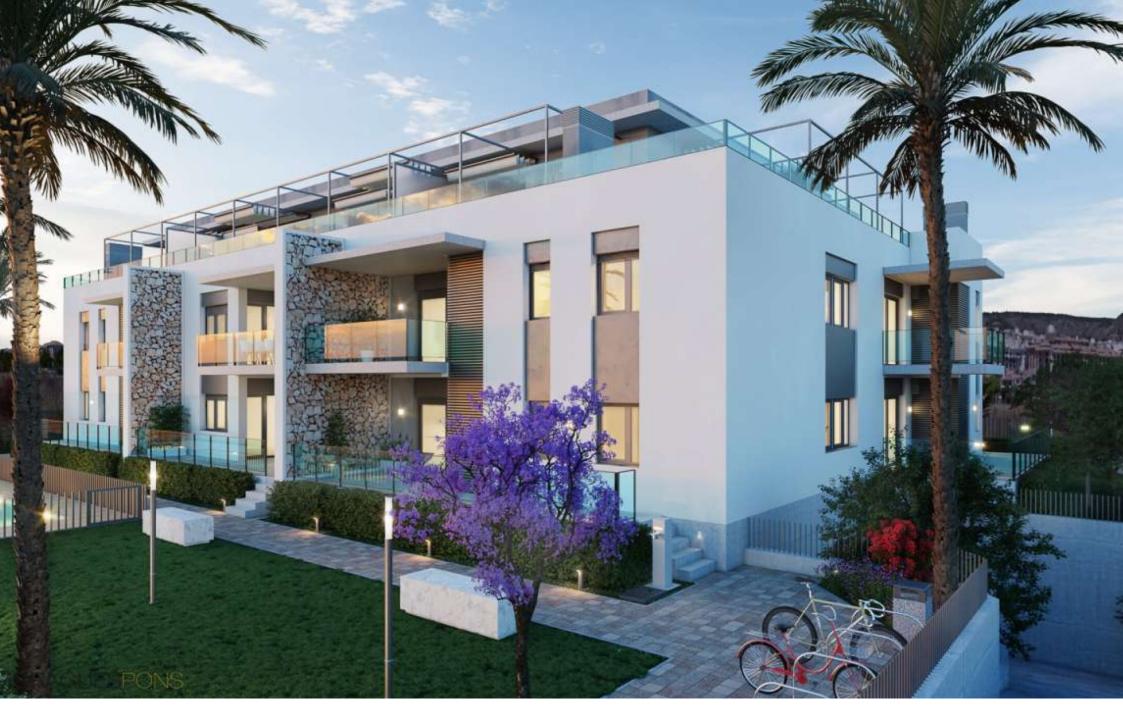

Newly built ground floor flat for sale in Jávea OLD TOWN CENTER, JÁVEA/XÀBIA – REF. TIME 11

Construction work is expected to start in October 2024, with an estimated construction period of 20 months, after which the plots will be notarised at the notary. This means that you will be able to enjoy your future home in Jávea in June 2026;

The structural qualities inside the houses include flooring made of rectified stoneeffect porcelain stoneware throughout the house, exterior joinery made of lacquered aluminium with thermal bridge interruption. Motorised aluminium blinds in the living rooms and bedrooms. Reinforced entrance door. Kitchen units in white laminate with concealed handle, upper and lower units, aluminium skirting board, worktop and front in compact quartz. Induction hob, multifunction oven, microwave, first brand integrated filter group and dishwasher. Reinforced and white lacquered access door to the flat as well as the interior doors, rectified tiles in white ceramic material or in a soft colour, mirror up to the ceiling on the skirting board. Composite resin washbasin. Composite resin showers, thermostatic taps and glass enclosure. Water heating by aerothermal heating, air conditioning with ducting, video intercom, Legrand home automation system.