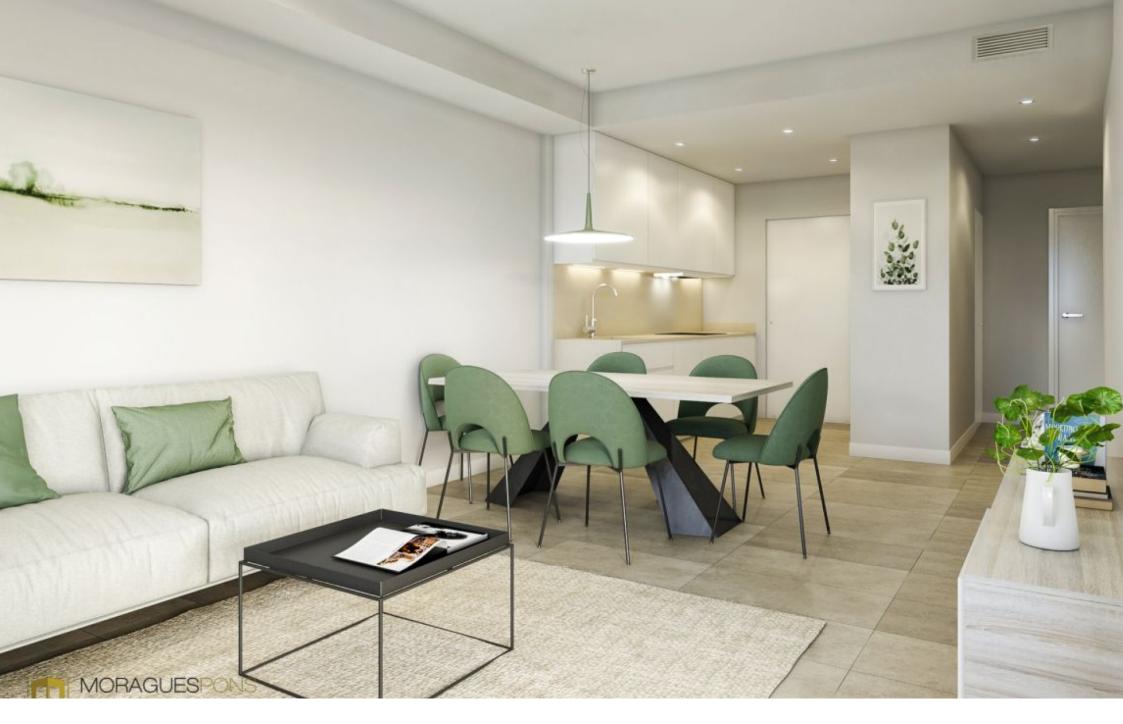

The structural qualities inside the houses include flooring made of rectified stoneeffect porcelain stoneware throughout the house, exterior joinery made of lacquered aluminium with thermal bridge interruption. Motorised aluminium blinds in the living rooms and bedrooms. Reinforced entrance door. Kitchen units in white laminate with concealed handle, upper and lower units, aluminium skirting board, worktop and front in compact quartz. Induction hob, multifunction oven, microwave, first brand integrated filter group and dishwasher. Reinforced and white lacquered access door to the flat as well as the interior doors, rectified tiles in white ceramic material or in a soft colour, mirror up to the ceiling on the skirting board. Composite resin washbasin. Composite resin showers, thermostatic taps and glass enclosure. Water heating by aerothermal heating, air conditioning with ducting, video intercom, Legrand home automation system.