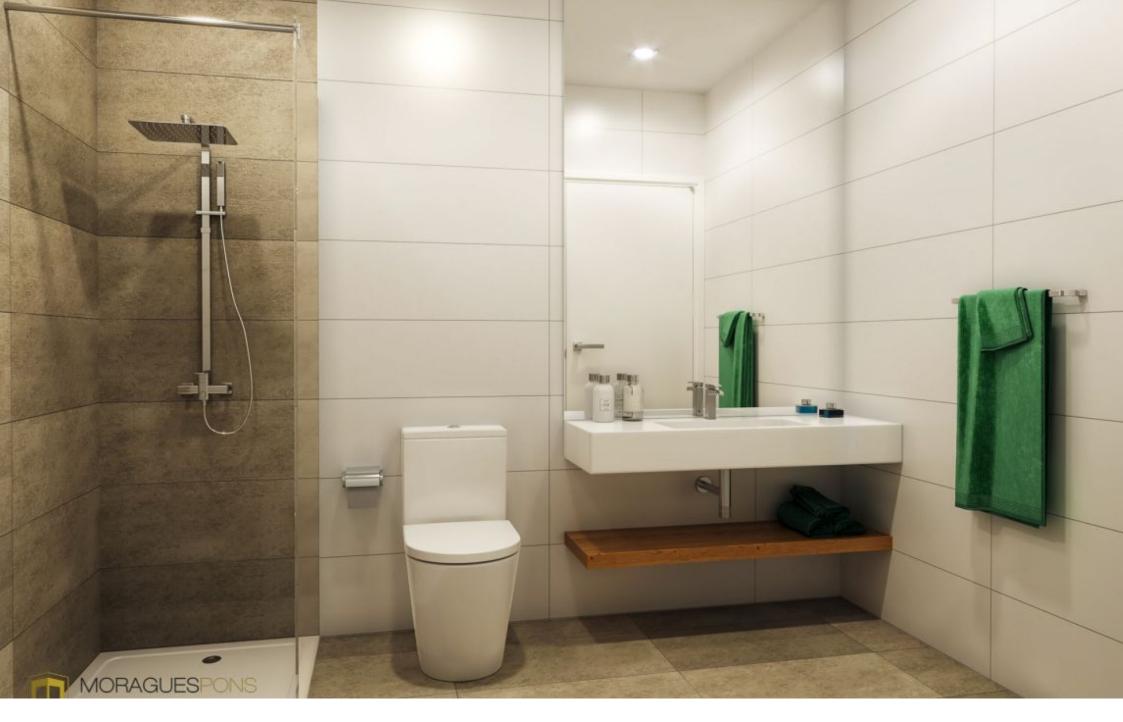

The structural qualities inside the houses include flooring made of rectified stoneeffect porcelain stoneware throughout the house, exterior joinery made of lacquered aluminium with thermal bridge interruption. Motorised aluminium blinds in the living rooms and bedrooms. Reinforced entrance door. Kitchen units in white laminate with concealed handle, upper and lower units, aluminium skirting board, worktop and front in compact quartz. Induction hob, multifunction oven, microwave, first brand integrated filter group and dishwasher. Reinforced and white lacquered access door to the flat as well as the interior doors, rectified tiles in white ceramic material or in a soft colour, mirror up to the ceiling on the skirting board. Composite resin washbasin. Composite resin showers, thermostatic taps and glass enclosure. Water heating by aerothermal heating, air conditioning with ducting, video intercom, Legrand home automation system.