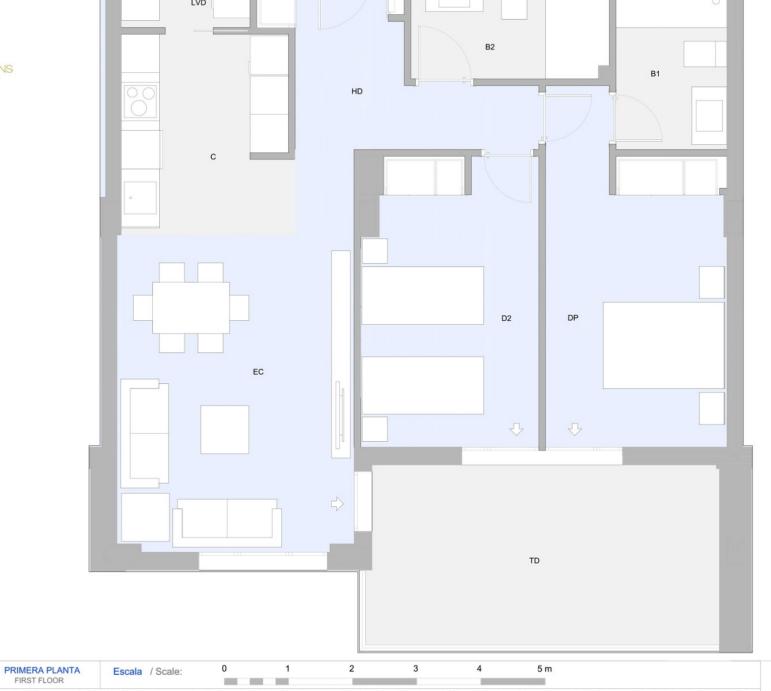

STORAGE ROOM

|  |                                                                                                                                                   | i <mark>cie Útil Vivienda + Terraza</mark><br>Area + Terrace                                                    |                      |                     | 88,63 m²                                                           |  |
|--|---------------------------------------------------------------------------------------------------------------------------------------------------|-----------------------------------------------------------------------------------------------------------------|----------------------|---------------------|--------------------------------------------------------------------|--|
|  | Superficie Construida Vivienda + Terraza<br>Building Plot Area + Terrace<br>Superficie Construida + Comunes<br>Building Plot Area + Common Spaces |                                                                                                                 |                      |                     | 97,65 m²<br>89,16 m²                                               |  |
|  |                                                                                                                                                   |                                                                                                                 |                      |                     |                                                                    |  |
|  | HD                                                                                                                                                | HD Hall acceso - Distribuidor<br>/ Access Hall<br>EC Estar/ Comedor / Living, Dining Room<br>C Cocina / Kitchen |                      |                     | 7,27 m <sup>2</sup><br>19,27 m <sup>2</sup><br>8,22 m <sup>2</sup> |  |
|  | EC                                                                                                                                                |                                                                                                                 |                      |                     |                                                                    |  |
|  | С                                                                                                                                                 |                                                                                                                 |                      |                     |                                                                    |  |
|  | DP                                                                                                                                                | DP Dormitorio Principal / Master Bedroom                                                                        |                      |                     |                                                                    |  |
|  | D2                                                                                                                                                | Dormite                                                                                                         | 12,13 m <sup>2</sup> |                     |                                                                    |  |
|  | B1 Baño 1 / Bathroom 1   B2 Baño 2 / Bathroom 2   TD Terraza Descubierta / Open Terrace                                                           |                                                                                                                 |                      |                     | 4,68 m <sup>2</sup><br>4,92 m <sup>2</sup><br>16,71 m <sup>2</sup> |  |
|  |                                                                                                                                                   |                                                                                                                 |                      |                     |                                                                    |  |
|  |                                                                                                                                                   |                                                                                                                 |                      |                     |                                                                    |  |
|  | LVD Lavadero / Laundry                                                                                                                            |                                                                                                                 |                      | 1,61 m <sup>2</sup> |                                                                    |  |

\*El presente plano no es definitivo, ya que ha sido elaborado conforme al Proyecto Básico del Edificio y, por tanto, TIMELESS PROPERTIES se reserva la facultad de incluir las modificaciones necesarias por exigencias técnicas y/o jurídicas u ordenadas por cualesquiera administraciones u organismo públicos, ajustándolos en todo