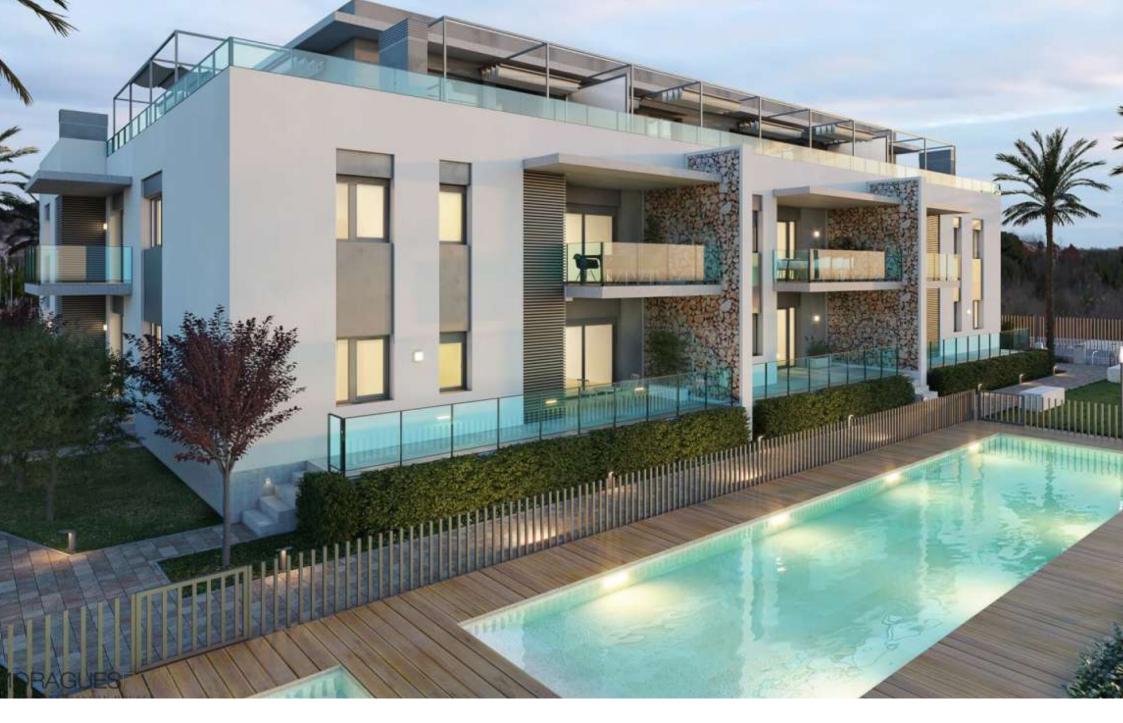

Hybrid system consisting of air supply via the façade and forced extraction with individual extractors for each flat.

Please feel free to contact us for further information.

€ 295,000 98M<sup>2</sup> BUILT 2 ROOMS 2 BATHROOMS SWIMMING POOL GARDEN TERRACE GARAGE