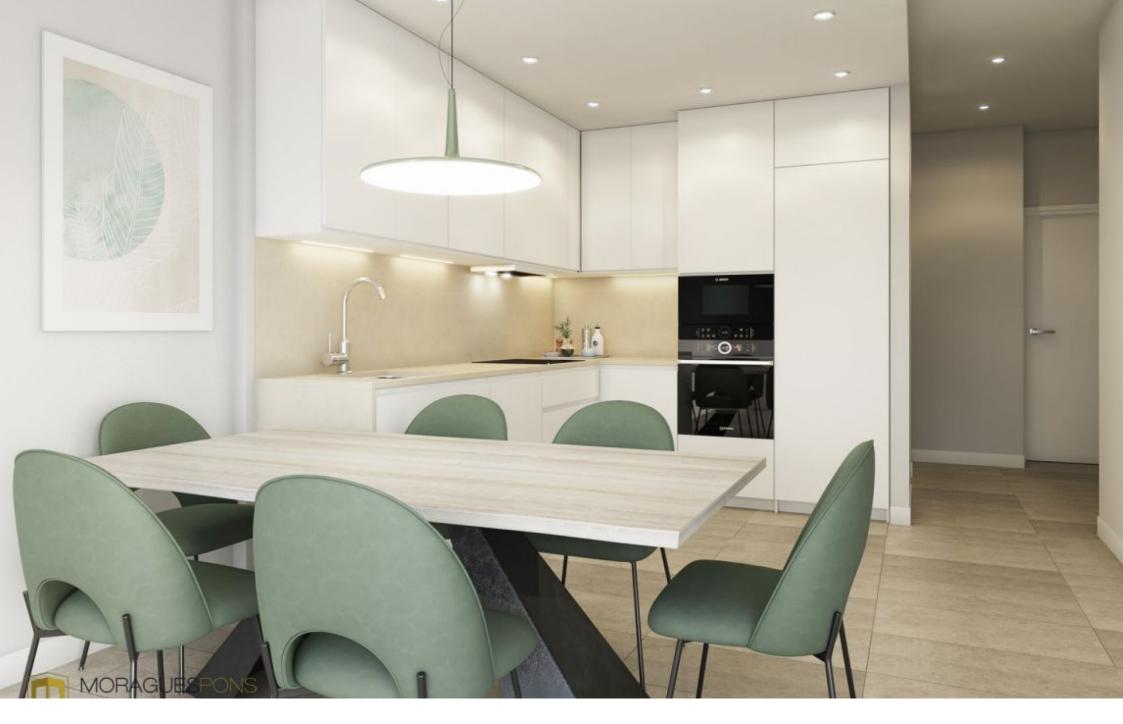

The structural qualities inside the houses include flooring made of rectified stoneeffect porcelain stoneware throughout the house, exterior joinery made of lacquered aluminium with thermal bridge interruption. Motorised aluminium blinds in the living rooms and bedrooms. Reinforced entrance door. Kitchen units in white laminate with concealed handle, upper and lower units, aluminium skirting board, worktop and front in compact quartz. Induction hob, multifunction oven, microwave, first brand integrated filter group and dishwasher. Reinforced and white lacquered access door to the flat as well as the interior doors, rectified tiles in white ceramic material or in a soft colour, mirror up to the ceiling on the skirting board. Composite resin washbasin. Composite resin showers, thermostatic taps and glass enclosure. Water heating by aerothermal heating, air conditioning with ducting, video intercom, Legrand home automation system.