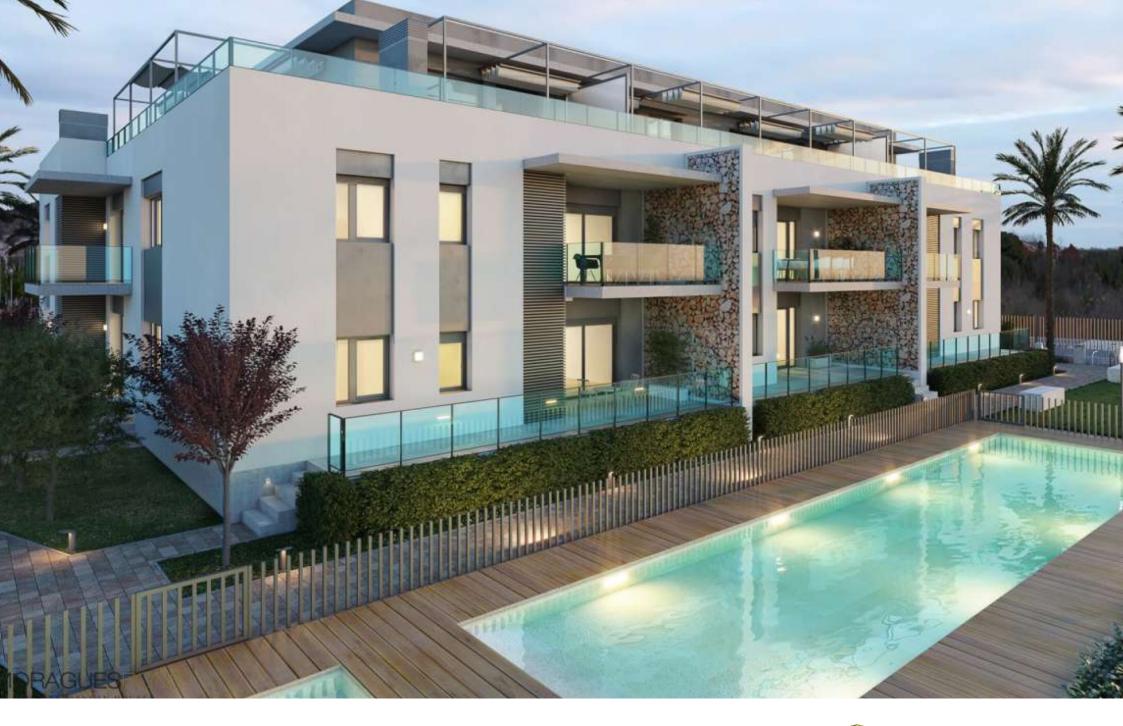

Hybrid system consisting of air supply via the façade and forced extraction with individual extractors for each flat.

Please feel free to contact

€ 450,000

116M<sup>2</sup> BUILT

3 ROOMS

2 BATHROOMS

SWIMMING POOL