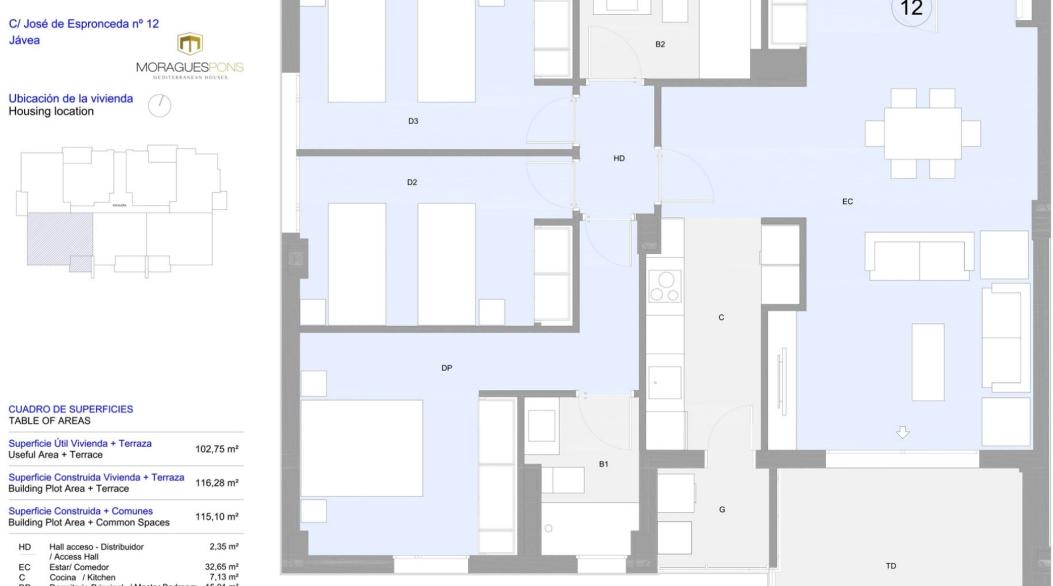

**GARDEN** 

**TERRACE** 

**GARAGE** 

STORAGE ROOM

Dormitorio Principal / Master Bedroom 15,01 m<sup>2</sup> DP Dormitorio 2 / Bedroom 2 D2 11,14 m<sup>2</sup> Dormitorio 3 / Bedroom 3 11,22 m<sup>2</sup> D3 4,00 m<sup>2</sup> **B1** Baño 1 / Bathroom 1 B2 Baño 2 / Bathroom 2 4,40 m<sup>2</sup> TD Terraza Descubierta / Open Terrace 11,19 m<sup>2</sup> G Galería / Gallery 2,80 m<sup>2</sup>

PRIMERA PLANTA 0 2 3 5 m Vivienda / House: Planta / Floor: Escala / Scale: 12 FIRST FLOOR 

+34 96 579 39 42 +34 634 067 549 info@moraguespons.es www.moraguespons.es M-F: 10:00-18:00

S: 10:00-14:00