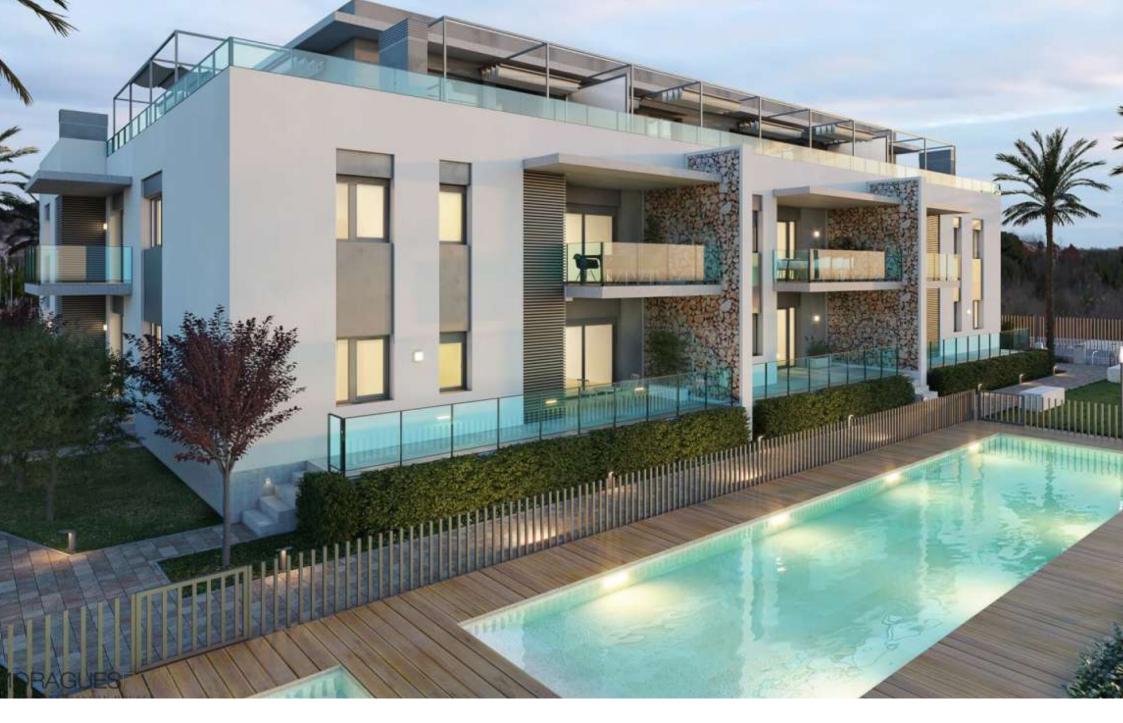

Newly built ground floor flat for sale in Jávea OLD TOWN CENTER, JÁVEA/XÀBIA – REF. TIME 13

The TimeLess Residential is currently under construction and is scheduled for key handover in December 2026.

The structural qualities inside the houses include flooring made of rectified stoneeffect porcelain stoneware throughout the house, exterior joinery made of lacquered aluminium with thermal bridge interruption. Motorised aluminium blinds in the living rooms and bedrooms. Reinforced entrance door. Kitchen units in white laminate with concealed handle, upper and lower units, aluminium skirting board, worktop and front in compact quartz. Induction hob, multifunction oven, microwave, first brand integrated filter group and dishwasher. Reinforced and white lacquered access door to the flat as well as the interior doors, rectified tiles in white ceramic material or in a soft colour, mirror up to the ceiling on the skirting board. Composite resin washbasin. Composite resin showers, thermostatic taps and glass enclosure. Water heating by aerothermal heating, air conditioning with ducting, video intercom, Legrand home automation system.

Hybrid system consisting of air supply via the façade and forced extraction with individual extractors for each flat.

Please feel free to contact...

€ 307,000 89M<sup>2</sup> BUILT 2 ROOMS 2 BATHROOMS SWIMMING POOL GARDEN TERRACE GARAGE