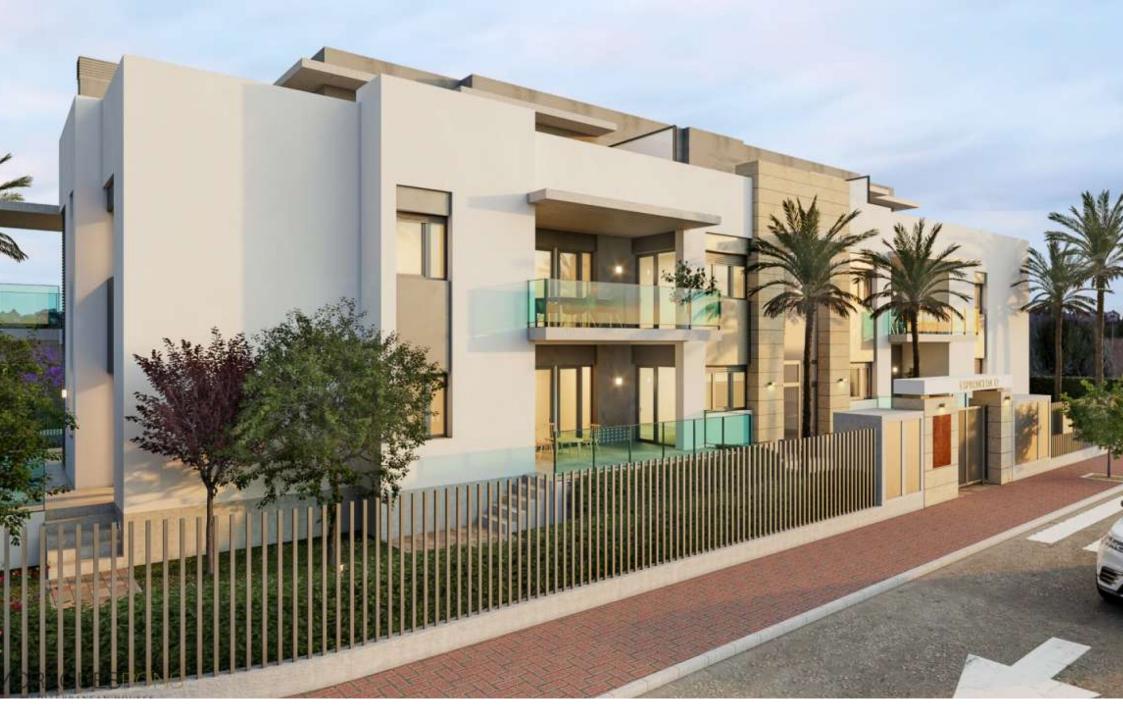

Newly built ground floor flat for sale in Jávea OLD TOWN CENTER, JÁVEA/XÀBIA – REF. TIME 13

The TimeLess Residential is currently under construction and is scheduled for key handover in December 2026.

The structural qualities inside the houses include flooring made of rectified stoneeffect porcelain stoneware throughout the house, exterior joinery made of lacquered aluminium with thermal bridge interruption. Motorised aluminium blinds in the living rooms and bedrooms. Reinforced entrance door. Kitchen units in white laminate with concealed handle, upper and lower units, aluminium skirting board, worktop and front in compact quartz. Induction hob, multifunction oven, microwave, first brand integrated filter group and dishwasher. Reinforced and white lacquered access door to the flat as well as the interior doors, rectified tiles in white ceramic material or in a soft colour, mirror up to the ceiling on the skirting board. Composite resin washbasin. Composite resin showers, thermostatic taps and glass enclosure. Water heating by aerothermal heating, air conditioning with ducting, video intercom, Legrand home automation system.

Hybrid system consisting of air supply via the façade and forced extraction with individual extractors for each flat.

Please feel free to contact...

€ 307,000 89M<sup>2</sup> BUILT 2 ROOMS 2 BATHROOMS SWIMMING POOL GARDEN TERRACE GARAGE