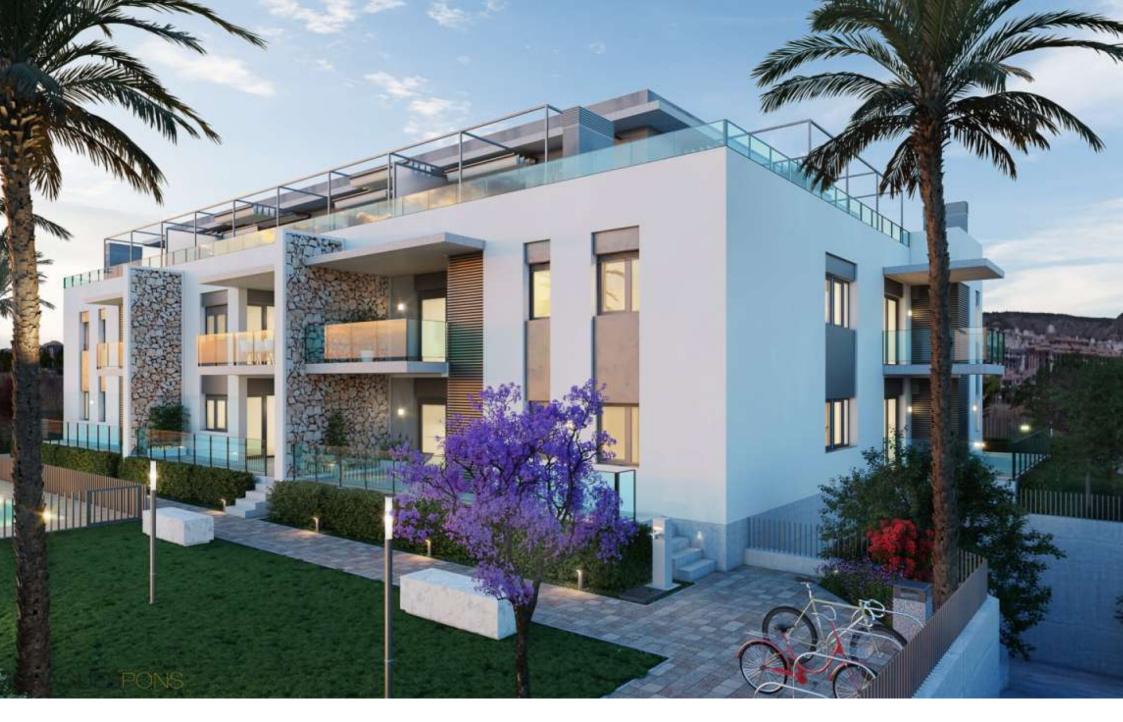

Newly built ground floor flat for sale in Jávea OLD TOWN CENTER, JÁVEA/XÀBIA – REF. TIME 13

The TimeLess Residential is currently under construction and is scheduled for key handover in December 2026.

The structural qualities inside the houses include flooring made of rectified stoneeffect porcelain stoneware throughout the house, exterior joinery made of lacquered aluminium with thermal bridge interruption. Motorised aluminium blinds in the living rooms and bedrooms. Reinforced entrance door. Kitchen units in white laminate with concealed handle, upper and lower units, aluminium skirting board, worktop and front in compact quartz. Induction hob, multifunction oven, microwave, first brand integrated filter group and dishwasher. Reinforced and white lacquered access door to the flat as well as the interior doors, rectified tiles in white ceramic material or in a soft colour, mirror up to the ceiling on the skirting board. Composite resin washbasin. Composite resin showers, thermostatic taps and glass enclosure. Water heating by aerothermal heating, air conditioning with ducting, video intercom, Legrand home automation system.

Hybrid system consisting of air supply via the façade and forced extraction with individual extractors for each flat.

Please feel free to contact...

€ 307,000 89M<sup>2</sup> BUILT 2 ROOMS 2 BATHROOMS SWIMMING POOL GARDEN TERRACE GARAGE