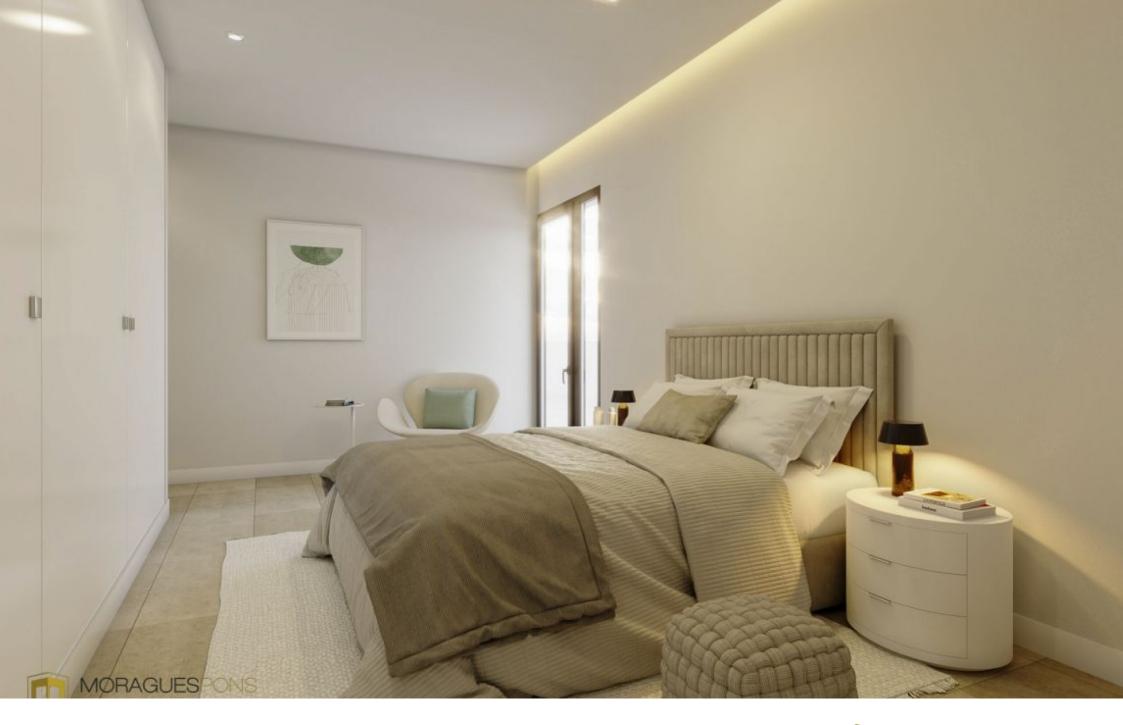

The structural qualities inside the houses include flooring made of rectified stone-effect porcelain stoneware throughout the house, exterior joinery made of lacquered aluminium with thermal bridge interruption. Motorised aluminium blinds in the living rooms and bedrooms. Reinforced entrance door. Kitchen units in white laminate with concealed handle, upper and lower units, aluminium skirting board, worktop and front in compact quartz. Induction hob, multifunction oven, microwave, first brand integrated filter group and dishwasher. Reinforced and white lacquered access door to the flat as well as the interior doors, rectified tiles in white ceramic material or in a soft colour, mirror up to the ceiling on the skirting board. Composite resin washbasin. Composite resin showers, thermostatic taps and glass enclosure. Water heating by aerothermal heating, air conditioning with ducting, video intercom, Legrand home automation system.