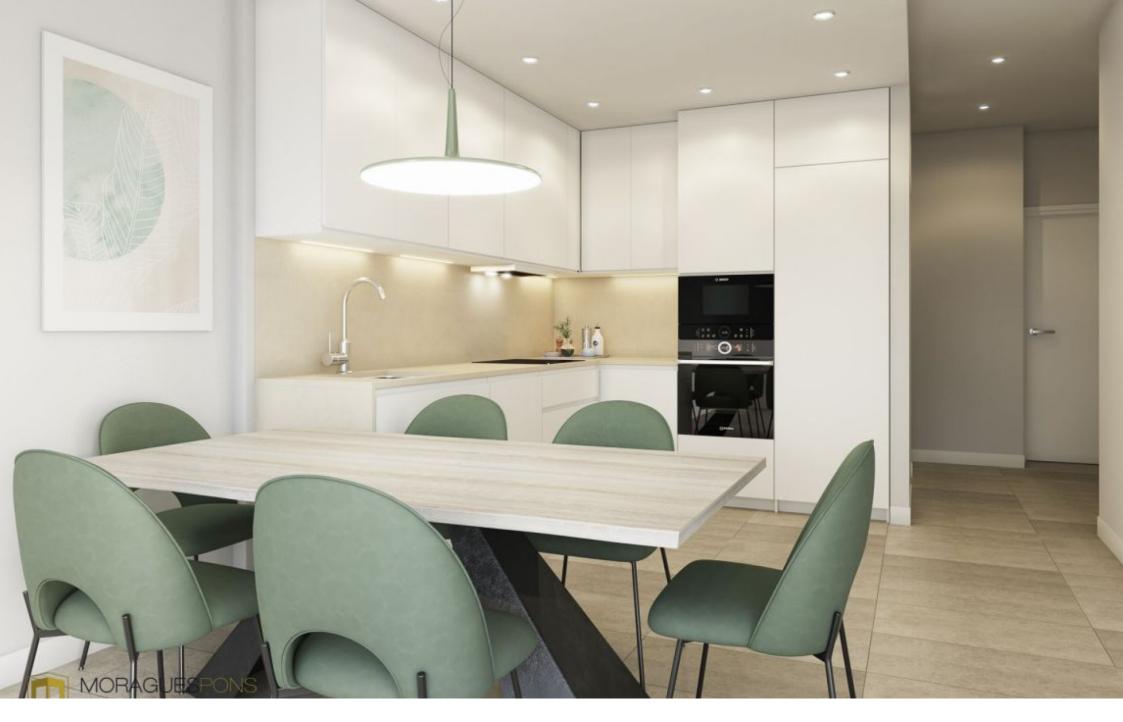

The structural qualities inside the houses include flooring made of rectified stone-effect porcelain stoneware throughout the house, exterior joinery made of lacquered aluminium with thermal bridge interruption. Motorised aluminium blinds in the living rooms and bedrooms. Reinforced entrance door. Kitchen units in white laminate with concealed handle, upper and lower units, aluminium skirting board, worktop and front in compact quartz. Induction hob, multifunction oven, microwave, first brand integrated filter group and dishwasher. Reinforced and white lacquered access door to the flat as well as the interior doors, rectified tiles in white ceramic material or in a soft colour, mirror up to the ceiling on the skirting board. Composite resin washbasin. Composite resin showers, thermostatic taps and glass enclosure. Water heating by aerothermal heating, air conditioning with ducting, video intercom, Legrand home automation system.