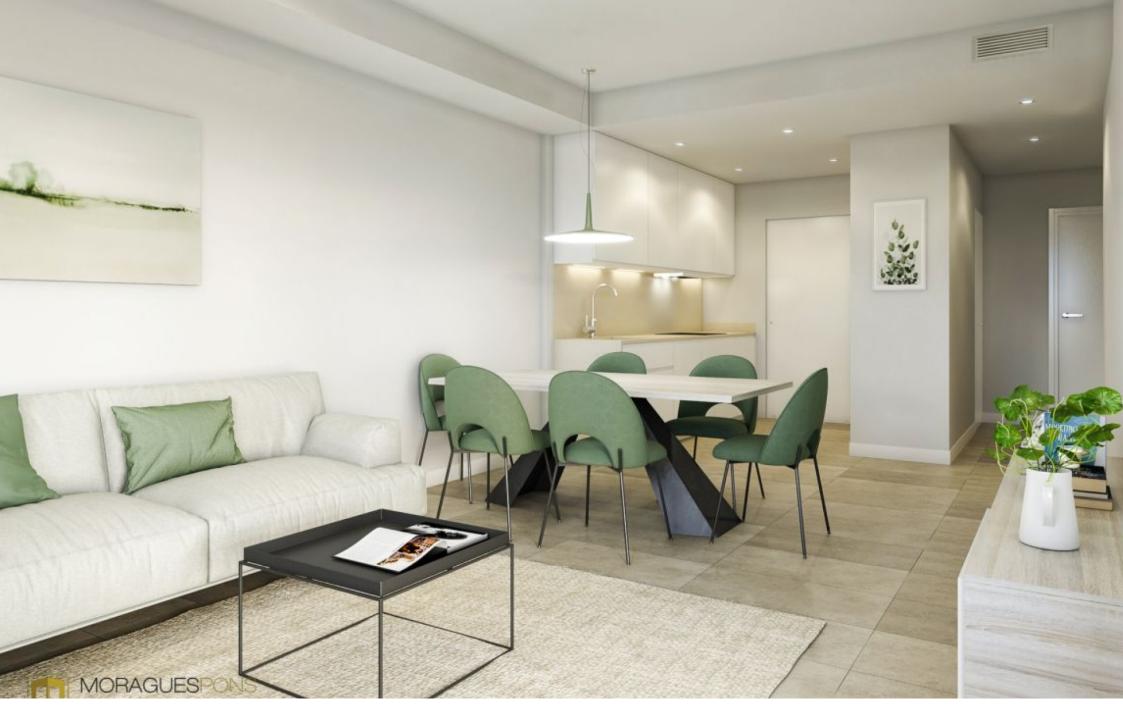

The structural qualities inside the houses include flooring made of rectified stone-effect porcelain stoneware throughout the house, exterior joinery made of lacquered aluminium with thermal bridge interruption. Motorised aluminium blinds in the living rooms and bedrooms. Reinforced entrance door. Kitchen units in white laminate with concealed handle, upper and lower units, aluminium skirting board, worktop and front in compact quartz. Induction hob, multifunction oven, microwave, first brand integrated filter group and dishwasher. Reinforced and white lacquered access door to the flat as well as the interior doors, rectified tiles in white ceramic material or in a soft colour, mirror up to the ceiling on the skirting board. Composite resin washbasin. Composite resin showers, thermostatic taps and glass enclosure. Water heating by aerothermal heating, air conditioning with ducting, video intercom, Legrand home automation system.