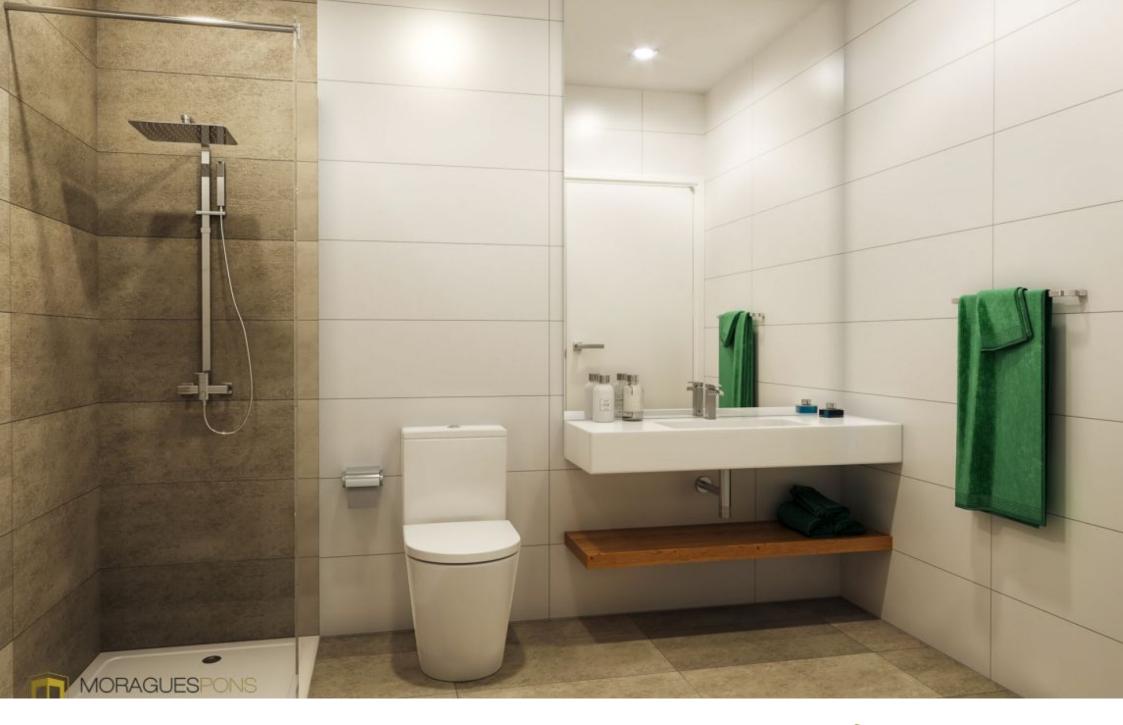

The structural qualities inside the houses include flooring made of rectified stone-effect porcelain stoneware throughout the house, exterior joinery made of lacquered aluminium with thermal bridge interruption. Motorised aluminium blinds in the living rooms and bedrooms. Reinforced entrance door. Kitchen units in white laminate with concealed handle, upper and lower units, aluminium skirting board, worktop and front in compact quartz. Induction hob, multifunction oven, microwave, first brand integrated filter group and dishwasher. Reinforced and white lacquered access door to the flat as well as the interior doors, rectified tiles in white ceramic material or in a soft colour, mirror up to the ceiling on the skirting board. Composite resin washbasin. Composite resin showers, thermostatic taps and glass enclosure. Water heating by aerothermal heating, air conditioning with ducting, video intercom, Legrand home automation system.