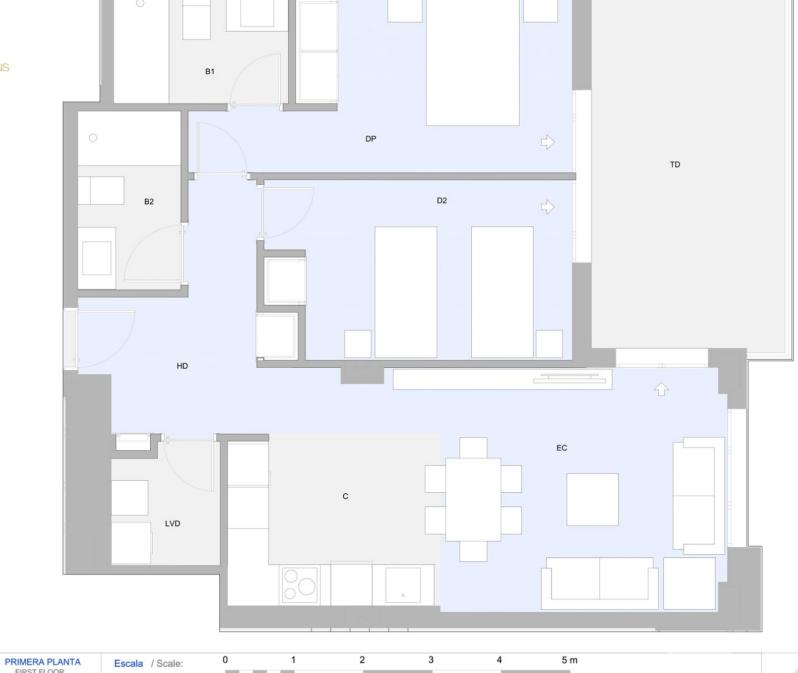

## **CUADRO DE SUPERFICIES**

TABLE OF AREAS

| Superficie Útil Vivienda + Terraza Useful Area + Terrace  Superficie Construida Vivienda + Terraza Building Plot Area + Terrace |                                             | 79,07 m <sup>2</sup><br>90,26 m <sup>2</sup> |
|---------------------------------------------------------------------------------------------------------------------------------|---------------------------------------------|----------------------------------------------|
|                                                                                                                                 |                                             |                                              |
| HD_                                                                                                                             | Hall acceso - Distribuidor<br>/ Access Hall | 6,98 m²                                      |
| EC                                                                                                                              | Estar/ Comedor / Living, Dining Room        | 17,08 m <sup>2</sup>                         |
| C                                                                                                                               | Cocina / Kitchen                            | 7,62 m <sup>2</sup>                          |
| DP                                                                                                                              | Dormitorio Principal / Master Bedroom       | 11,72 m <sup>2</sup>                         |
| D2                                                                                                                              | Dormitorio 2 / Bedroom 2                    | 11,17 m <sup>2</sup>                         |
| B1                                                                                                                              | Baño 1 / Bathroom 1                         | 4,06 m <sup>2</sup>                          |
| B2                                                                                                                              | Baño 2 / Bathroom 2                         | 3,89 m <sup>2</sup>                          |
| TD                                                                                                                              | Terraza Descubierta / Open Terrace          | 15,93 m <sup>2</sup>                         |
| LVD                                                                                                                             | Lavadero / Gallery                          | 2,68 m <sup>2</sup>                          |

Vivienda / House: 14 Planta / Floor: PRIMERA PLANTA FIRST FLOOR

\*El presente plano no es definitivo, ya que ha sido elaborado conforme al Proyecto Básico del Edificio y, por tanto, TIMELESS PROPERTIES se reserva la facultad de incluir las modificaciones necesarias por exigencias técnicas y/o jurídicas u ordenadas por cualesquiera administraciones u organismo públicos, ajustándolos en todo