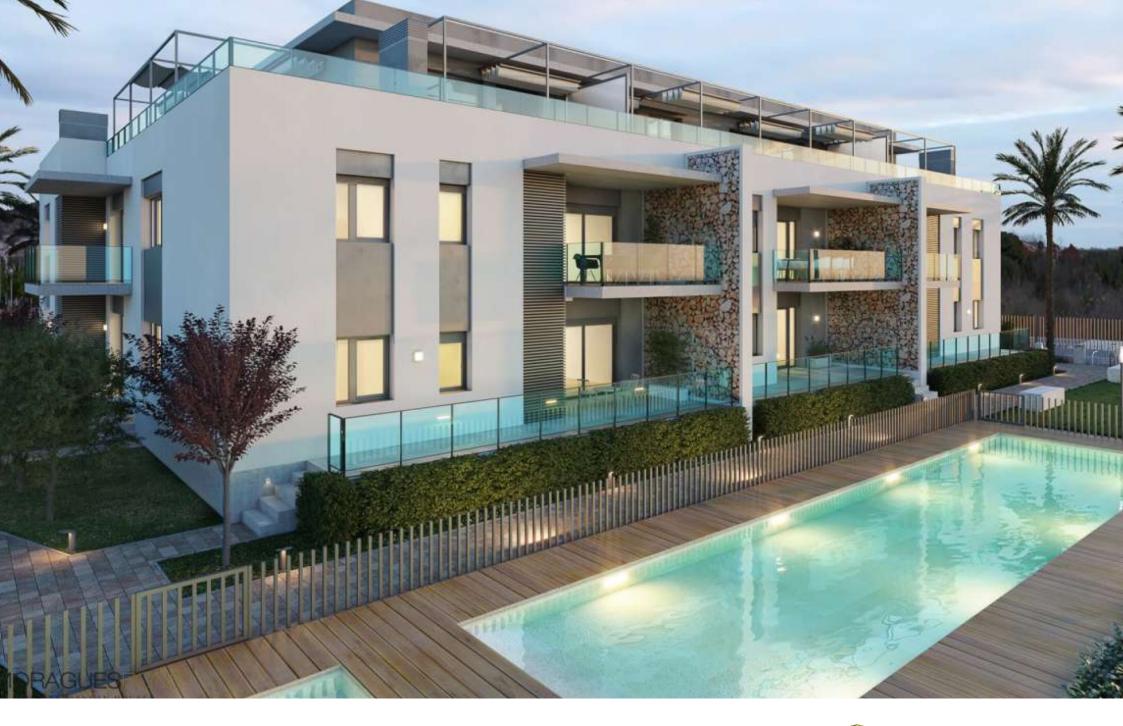

Hybrid system consisting of air supply via the façade and forced extraction with individual extractors for each flat.

Please feel free to contact...

€ 280,000

90M<sup>2</sup> BUILT

2 ROOMS

2 BATHROOMS

SWIMMING POOL

**GARDEN** 

**TERRACE** 

**GARAGE** 

STORAGE ROOM