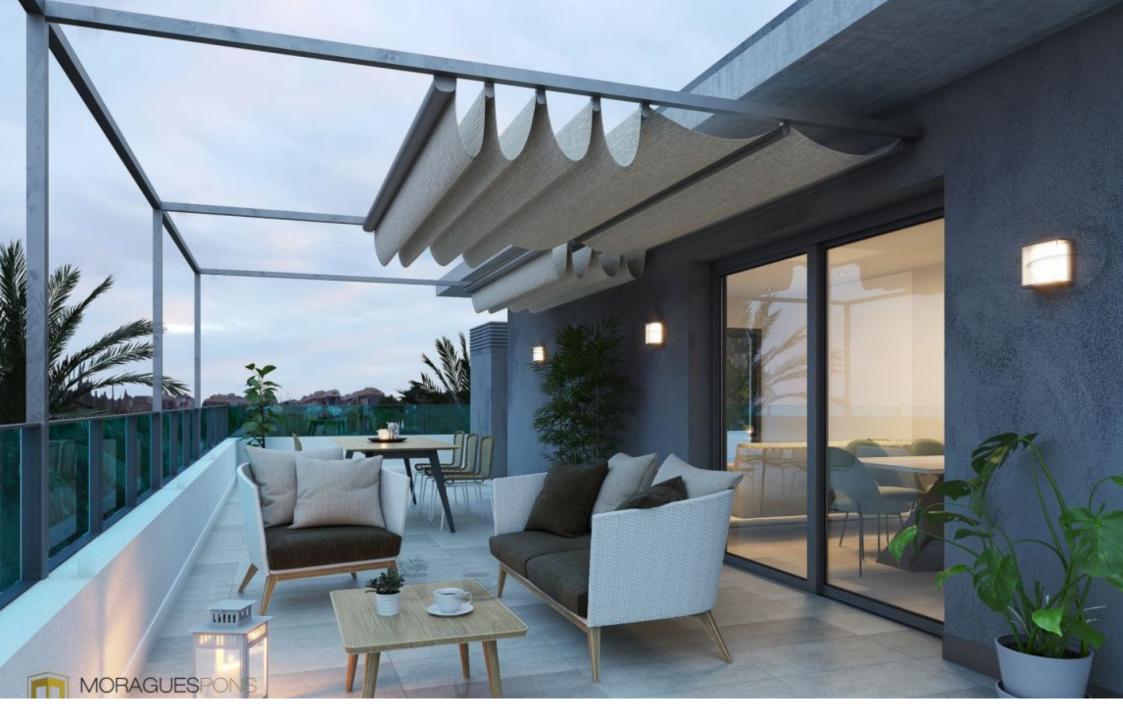

artz. Induction hob, multifunction oven, microwave, first brand integrated filter group and dishwasher. Reinforced and white lacquered access door to the flat as well as the interior doors, rectified tiles in white ceramic material or in a soft colour, mirror up to the ceiling on the skirting board. Composite resin washbasin. Composite resin showers, thermostatic taps and glass enclosure. Water heating by aerothermal heating, air conditioning with ducting, video intercom, Legrand home automation system.

Hybrid system consisting of air supply via the façade and forced extraction with individual extractors for each flat.

Please feel free to contact...

€ 280,000

90M<sup>2</sup> BUILT

2 ROOMS

2 BATHROOMS

SWIMMING POOL

**GARDEN** 

**TERRACE** 

**GARAGE** 

STORAGE ROOM

































## **CUADRO DE SUPERFICIES**

TABLE OF AREAS

| Superficie Útil Vivienda + Terraza Useful Area + Terrace  Superficie Construida Vivienda + Terraza Building Plot Area + Terrace |                                             | 79,07 m <sup>2</sup><br>90,26 m <sup>2</sup> |
|---------------------------------------------------------------------------------------------------------------------------------|---------------------------------------------|----------------------------------------------|
|                                                                                                                                 |                                             |                                              |
| HD_