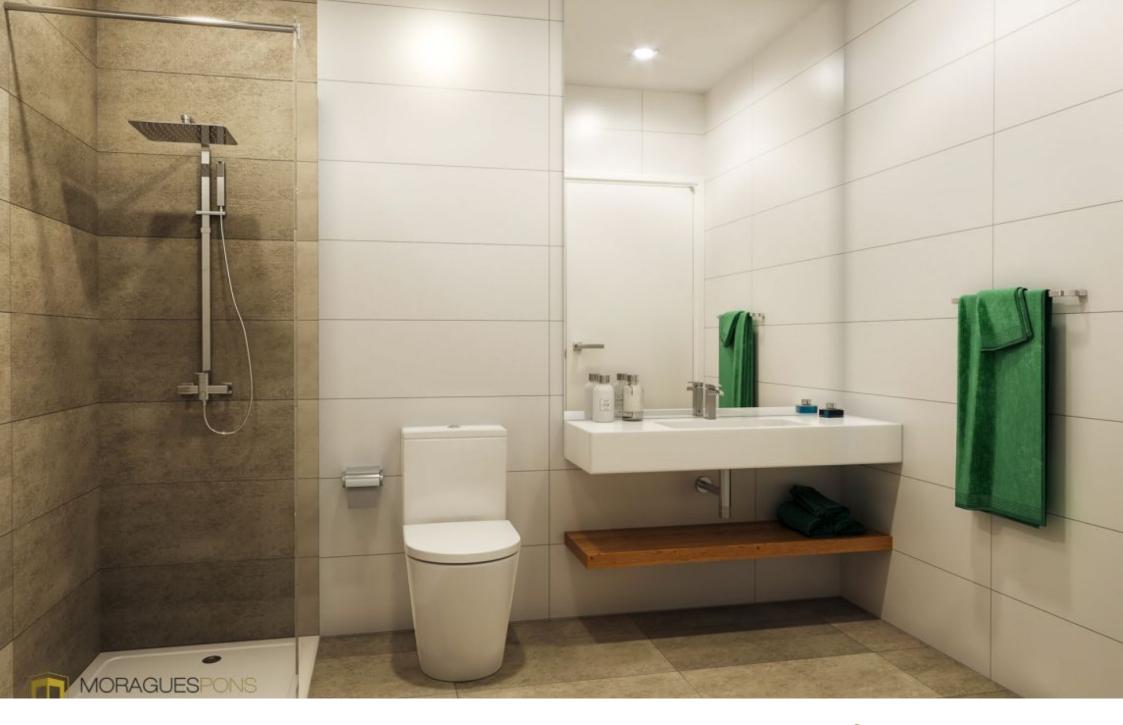

The structural qualities inside the houses include flooring made of rectified stone-effect porcelain stoneware throughout the house, exterior joinery made of lacquered aluminium with thermal bridge interruption. Motorised aluminium blinds in the living rooms and bedrooms. Reinforced entrance door. Kitchen units in white laminate with concealed handle, upper and lower units, aluminium skirting board, worktop and front in compact quartz. Induction hob, multifunction oven, microwave, first brand integrated filter group and dishwasher. Reinforced and white lacquered access door to the flat as well as the interior doors, rectified tiles in white ceramic material or in a soft colour, mirror up to the ceiling on the skirting board. Composite resin washbasin. Composite resin showers, thermostatic taps and glass enclosure. Water heating by aerothermal heating, air conditioning with ducting, video intercom, Legrand home automation system.

2 ROOMS

2 BATHROOMS

SWIMMING POOL

**GARDEN** 

**TERRACE** 

**GARAGE** 

STORAGE ROOM