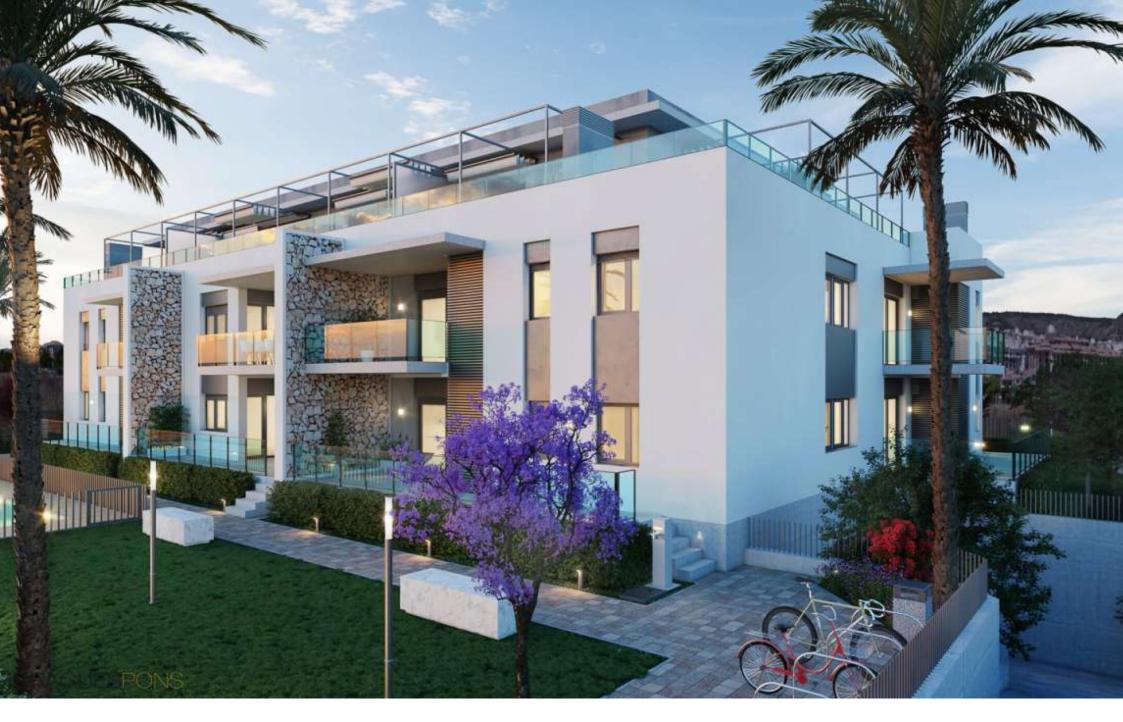

Construction work is expected to start in October 2024, with an estimated construction period of 20 months, after which the plots will be notarised at the notary. This means that you will be able to enjoy your future home in Jávea in June 2026;