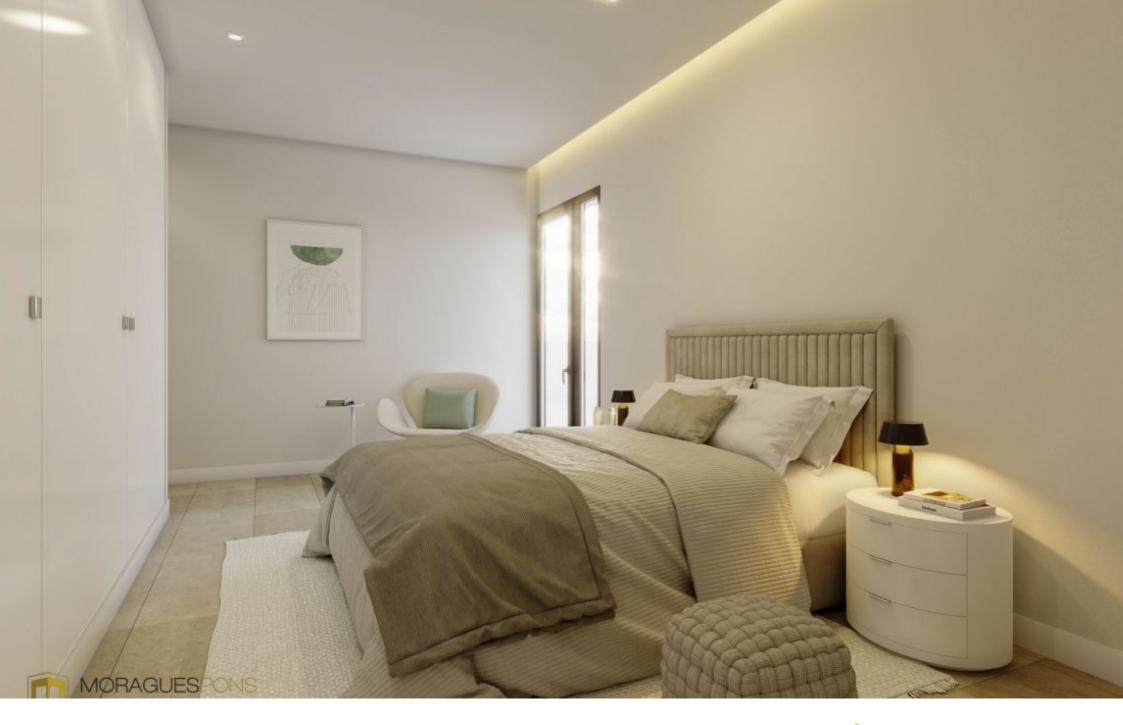

The structural qualities inside the houses include flooring made of rectified stone-effect porcelain stoneware throughout the house, exterior joinery made of lacquered aluminium with thermal bridge interruption. Motorised aluminium blinds in the living rooms and bedrooms. Reinforced entrance door. Kitchen units in white laminate with concealed handle, upper and lower units, aluminium skirting board, worktop and front in compact quartz. Induction hob, multifunction oven, microwave, first brand integrated filter group and dishwasher. Reinforced and white lacquered access door to the flat as well as the interior doors, rectified tiles in white ceramic material or in a soft colour, mirror up to the ceiling on the skirting board. Composite resin washbasin. Composite resin showers, thermostatic taps and glass enclosure. Water heating by aerothermal heating, air conditioning with ducting, video intercom, Legrand home automation system.

2 ROOMS

2 BATHROOMS

SWIMMING POOL

**GARDEN** 

**TERRACE** 

**GARAGE** 

STORAGE ROOM