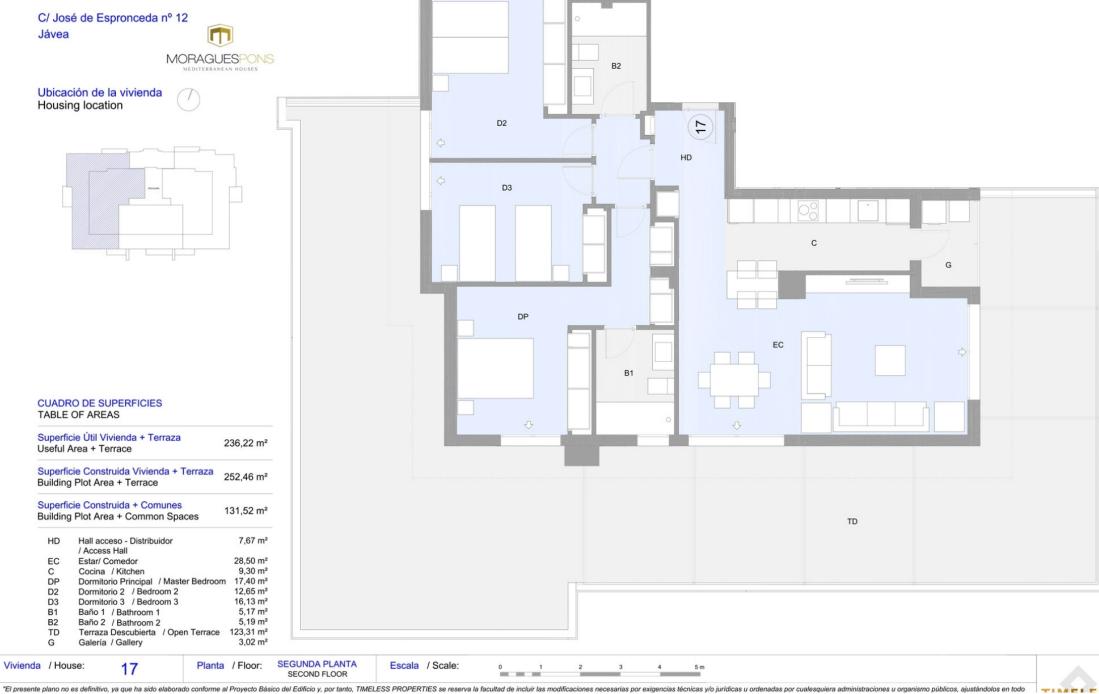

Hybrid system consisting of air supply via the façade and forced extraction with individual extractors for each flat.

Please feel free to contact...

253M<sup>2</sup> BUILT

3 ROOMS

2 BATHROOMS

SWIMMING POOL

GARDEN

**TERRACE** 

**GARAGE** 

STORAGE ROOM

+34 96 579 39 42 +34 634 067 549 info@moraguespons.es www.moraguespons.es M-F: 10:00-18:00

S: 10:00-14:00