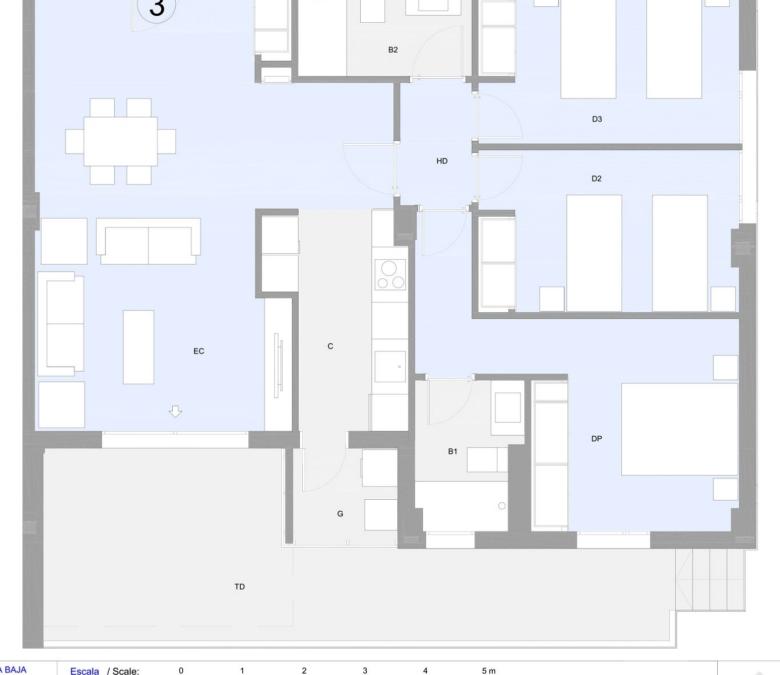

## CUADRO DE SUPERFICIES TABLE OF AREAS

Galería / Gallery

G

| 114,87 m²                      |
|--------------------------------|
| erraza 127,96 m²               |
| 114,71 m²                      |
| 2,35 m²                        |
| ing Room 33,19 m <sup>2</sup>  |
| 7,12 m <sup>2</sup>            |
| r Bedroom 15,00 m <sup>2</sup> |
| 11,14 m <sup>2</sup>           |
| 11,15 m <sup>2</sup>           |
| 4,00 m <sup>2</sup>            |
| 4,40 m <sup>2</sup>            |
| n Terrace 22,36 m <sup>2</sup> |
|                                |

2,75 m<sup>2</sup>

Vivienda / House: 3 Planta / Floor: PLANTA BAJA GROUND FLOOR Escala / Scale: 0 1 2 3 4 5 m

\*El presente plano no es definitivo, ya que ha sido elaborado conforme al Proyecto Básico del Edificio y, por tanto, TIMELESS PROPERTIES se reserva la facultad de incluir las modificaciones necesarias por exigencias técnicas y/o jurídicas u ordenadas por cualesquiera administraciones u organismo públicos, ajustándolos en todo