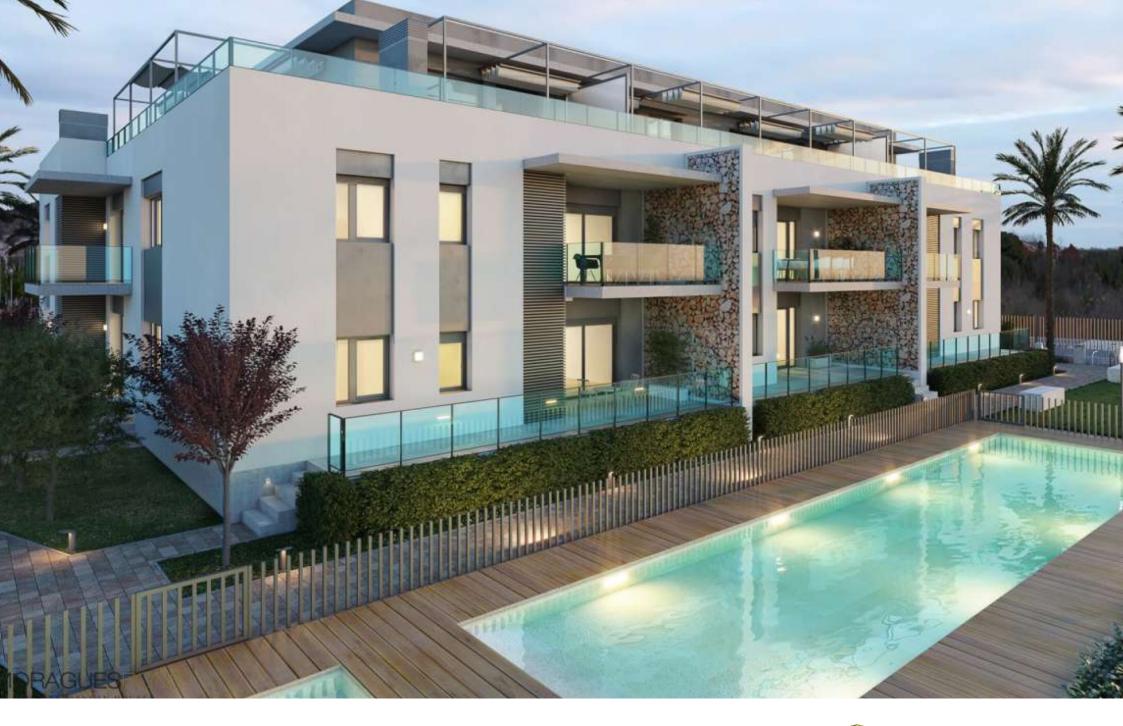

Hybrid system consisting of air supply via the façade and forced extraction with individual extractors for each flat.

Please feel free to contact...

€ 475,000

128M<sup>2</sup> BUILT

3 ROOMS

2 BATHROOMS

SWIMMING POOL