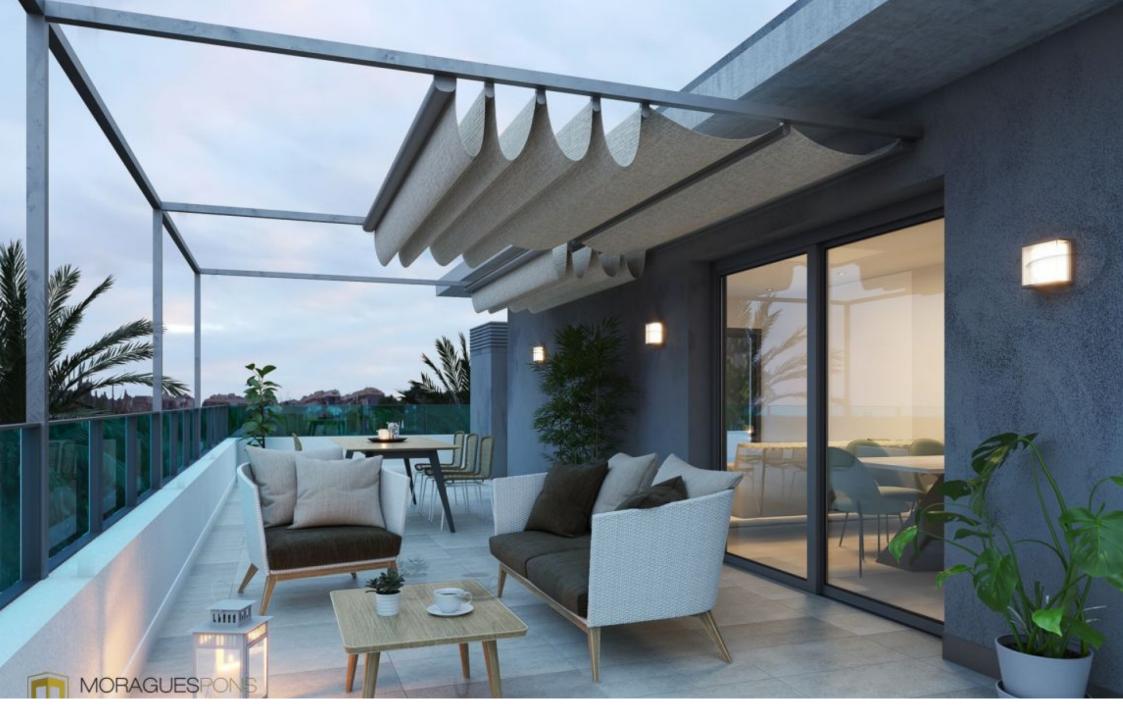

Newly built ground floor flat for sale in Jávea OLD TOWN CENTER, JÁVEA/XÀBIA – REF. TIME 5

The TimeLess Residential is currently under construction and is scheduled for key handover in December 2026.

The structural qualities inside the houses include flooring made of rectified stoneeffect porcelain stoneware throughout the house, exterior joinery made of lacquered aluminium with thermal bridge interruption. Motorised aluminium blinds in the living rooms and bedrooms. Reinforced entrance door. Kitchen units in white laminate with concealed handle, upper and lower units, aluminium skirting board, worktop and front in compact quartz. Induction hob, multifunction oven, microwave, first brand integrated filter group and dishwasher. Reinforced and white lacquered access door to the flat as well as the interior doors, rectified tiles in white ceramic material or in a soft colour, mirror up to the ceiling on the skirting board. Composite resin washbasin. Composite resin showers, thermostatic taps and glass enclosure. Water heating by aerothermal heating, air conditioning with ducting, video intercom, Legrand home automation system.

Hybrid system consisting of air supply via the façade and forced extraction with individual extractors for each flat.

Please feel free to contact...

€ 475,000
128M<sup>2</sup> BUILT
3 ROOMS
2 BATHROOMS
SWIMMING POOL
GARDEN
TERRACE
GARAGE