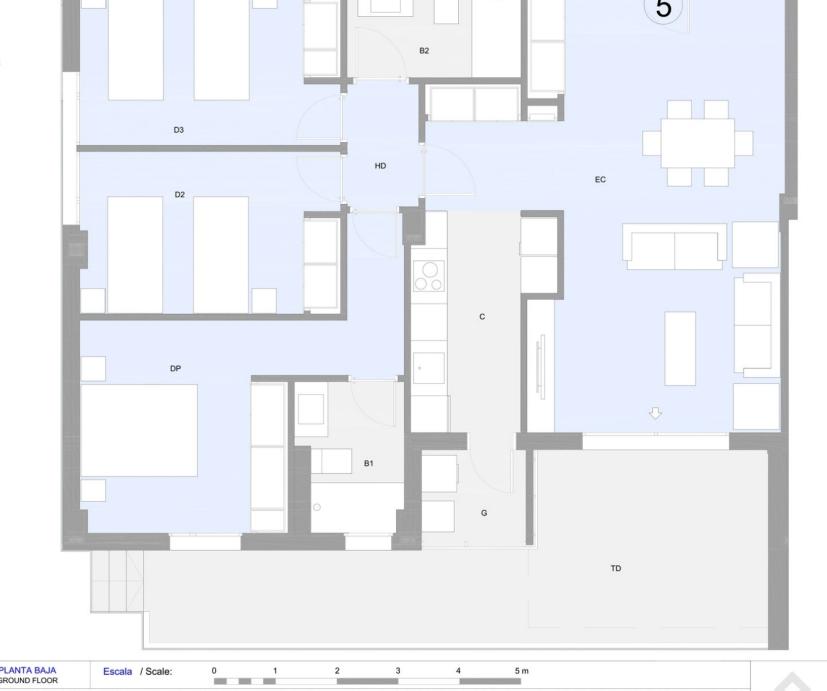

STORAGE ROOM

| Superficie Útil Vivienda + Terraza<br>Useful Area + Terrace |                                                               | 109,28 m²                                     |
|-------------------------------------------------------------|---------------------------------------------------------------|-----------------------------------------------|
|                                                             | ficie Construida Vivienda + Terraza<br>ng Plot Area + Terrace | 128,00 m²                                     |
|                                                             | ficie Construida + Comunes<br>ng Plot Area + Common Spaces    | 114,63 m²                                     |
| HD                                                          | Hall acceso - Distribuidor<br>/ Access Hall                   | 2,35 m <sup>2</sup>                           |
| EC                                                          | Estar/ Comedor / Living, Dining Roo                           | m 32,91 m <sup>2</sup>                        |
| С                                                           | Cocina / Kitchen                                              | 7,14 m <sup>2</sup>                           |
| DP                                                          | Dormitorio Principal / Master Bedro                           |                                               |
| D2                                                          | Dormitorio 2 / Bedroom 2                                      | 11,14 m <sup>2</sup>                          |
| D3                                                          | Dormitorio 3 / Bedroom 3                                      | 11,24 m <sup>2</sup>                          |
| B1                                                          | Baño 1 / Bathroom 1                                           | 4,00 m <sup>2</sup>                           |
| B2                                                          | Baño 2 / Bathroom 2                                           | 4,40 m <sup>2</sup>                           |
| TD<br>G                                                     | Terraza Descubierta / Open Terrac<br>Galería / Gallery        | e 21,43 m <sup>2</sup><br>2,75 m <sup>2</sup> |