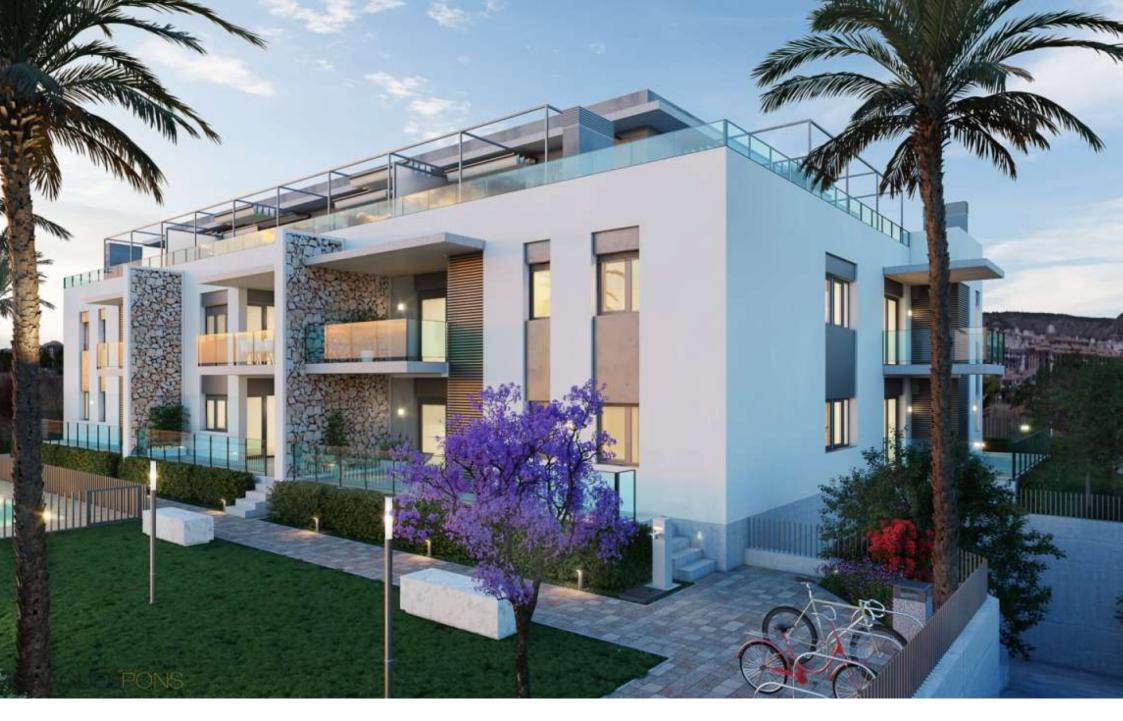

Newly built ground floor flat for sale in Jávea OLD TOWN CENTER, JÁVEA/XÀBIA – REF. TIME 5

The TimeLess Residential is currently under construction and is scheduled for key handover in December 2026.

The structural qualities inside the houses include flooring made of rectified stoneeffect porcelain stoneware throughout the house, exterior joinery made of lacquered aluminium with thermal bridge interruption. Motorised aluminium blinds in the living rooms and bedrooms. Reinforced entrance door. Kitchen units in white laminate with concealed handle, upper and lower units, aluminium skirting board, worktop and front in compact quartz. Induction hob, multifunction oven, microwave, first brand integrated filter group and dishwasher. Reinforced and white lacquered access door to the flat as well as the interior doors, rectified tiles in white ceramic material or in a soft colour, mirror up to the ceiling on the skirting board. Composite resin washbasin. Composite resin showers, thermostatic taps and glass enclosure. Water heating by aerothermal heating, air conditioning with ducting, video intercom, Legrand home automation system.

Hybrid system consisting of air supply via the façade and forced extraction with individual extractors for each flat.

Please feel free to contact...

€ 475,000
128M<sup>2</sup> BUILT
3 ROOMS
2 BATHROOMS
SWIMMING POOL
GARDEN
TERRACE
GARAGE