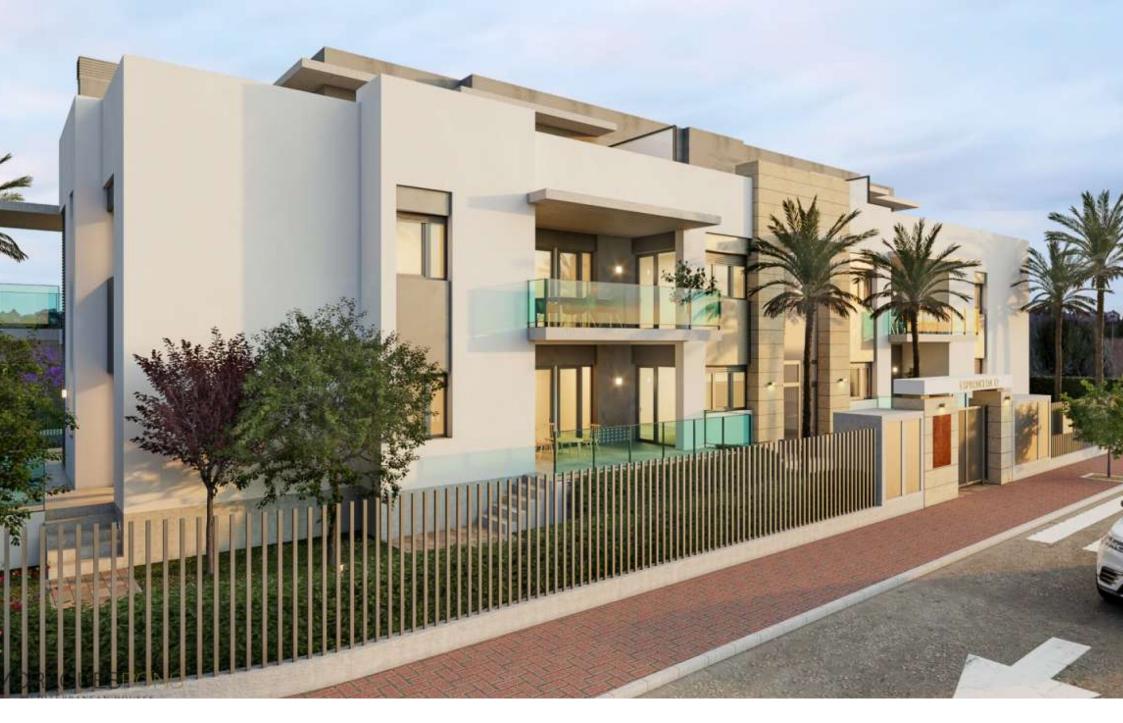

Newly built ground floor flat for sale in Jávea OLD TOWN CENTER, JÁVEA/XÀBIA – REF. TIME 5

The TimeLess Residential is currently under construction and is scheduled for key handover in December 2026.

The structural qualities inside the houses include flooring made of rectified stoneeffect porcelain stoneware throughout the house, exterior joinery made of lacquered aluminium with thermal bridge interruption. Motorised aluminium blinds in the living rooms and bedrooms. Reinforced entrance door. Kitchen units in white laminate with concealed handle, upper and lower units, aluminium skirting board, worktop and front in compact quartz. Induction hob, multifunction oven, microwave, first brand integrated filter group and dishwasher. Reinforced and white lacquered access door to the flat as well as the interior doors, rectified tiles in white ceramic material or in a soft colour, mirror up to the ceiling on the skirting board. Composite resin washbasin. Composite resin showers, thermostatic taps and glass enclosure. Water heating by aerothermal heating, air conditioning with ducting, video intercom, Legrand home automation system.