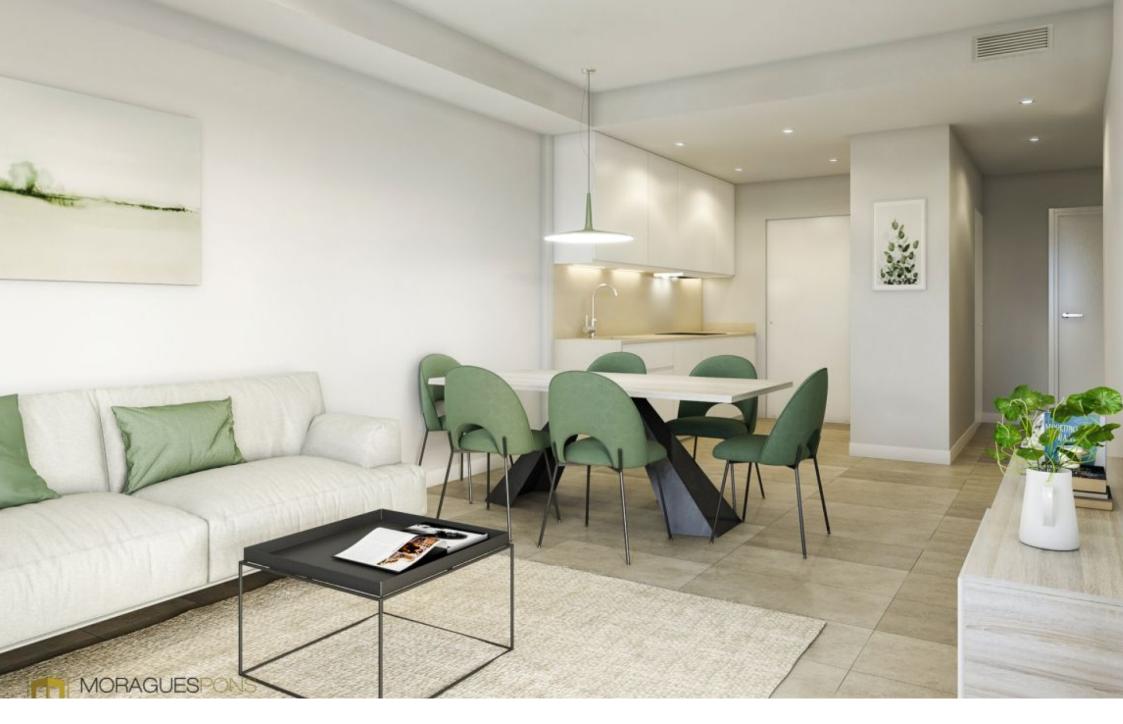

Newly built ground floor flat for sale in Jávea OLD TOWN CENTER, JÁVEA/XÀBIA – REF. TIME 5

The TimeLess Residential is currently under construction and is scheduled for key handover in December 2026.

The structural qualities inside the houses include flooring made of rectified stoneeffect porcelain stoneware throughout the house, exterior joinery made of lacquered aluminium with thermal bridge interruption. Motorised aluminium blinds in the living rooms and bedrooms. Reinforced entrance door. Kitchen units in white laminate with concealed handle, upper and lower units, aluminium skirting board, worktop and front in compact quartz. Induction hob, multifunction oven, microwave, first brand integrated filter group and dishwasher. Reinforced and white lacquered access door to the flat as well as the interior doors, rectified tiles in white ceramic material or in a soft colour, mirror up to the ceiling on the skirting board. Composite resin washbasin. Composite resin showers, thermostatic taps and glass enclosure. Water heating by aerothermal heating, air conditioning with ducting, video intercom, Legrand home automation system.