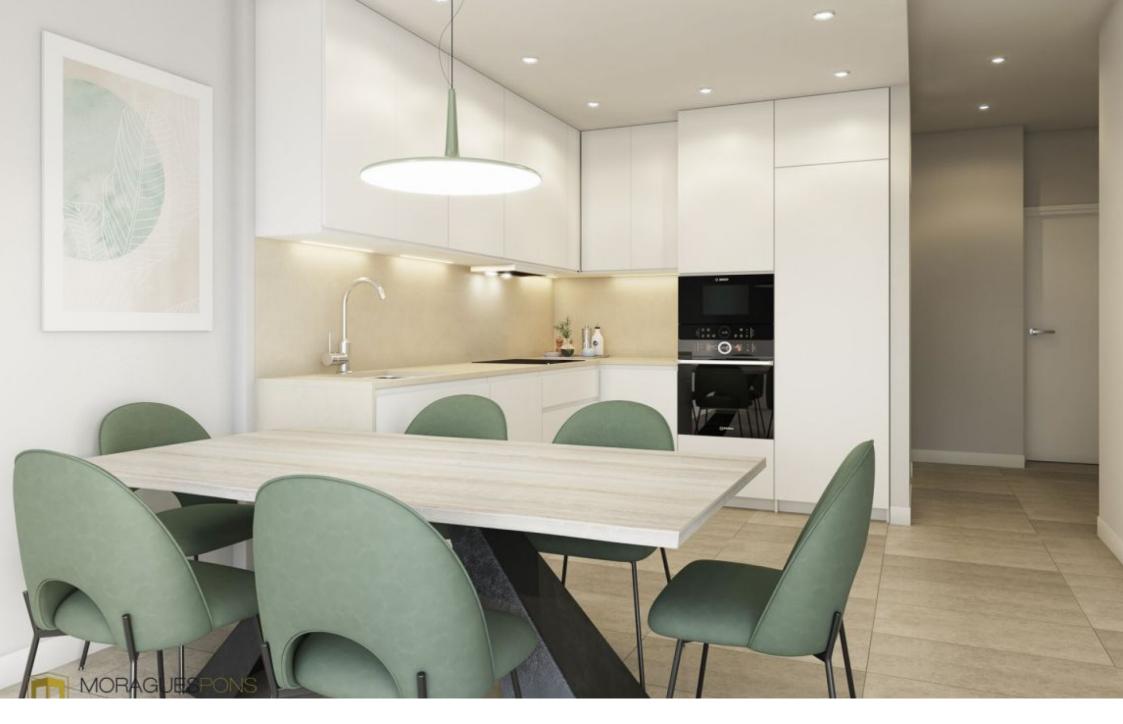

Newly built ground floor flat for sale in Jávea OLD TOWN CENTER, JÁVEA/XÀBIA – REF. TIME 5

The TimeLess Residential is currently under construction and is scheduled for key handover in December 2026.

The structural qualities inside the houses include flooring made of rectified stoneeffect porcelain stoneware throughout the house, exterior joinery made of lacquered aluminium with thermal bridge interruption. Motorised aluminium blinds in the living rooms and bedrooms. Reinforced entrance door. Kitchen units in white laminate with concealed handle, upper and lower units, aluminium skirting board, worktop and front in compact quartz. Induction hob, multifunction oven, microwave, first brand integrated filter group and dishwasher. Reinforced and white lacquered access door to the flat as well as the interior doors, rectified tiles in white ceramic material or in a soft colour, mirror up to the ceiling on the skirting board. Composite resin washbasin. Composite resin showers, thermostatic taps and glass enclosure. Water heating by aerothermal heating, air conditioning with ducting, video intercom, Legrand home automation system.