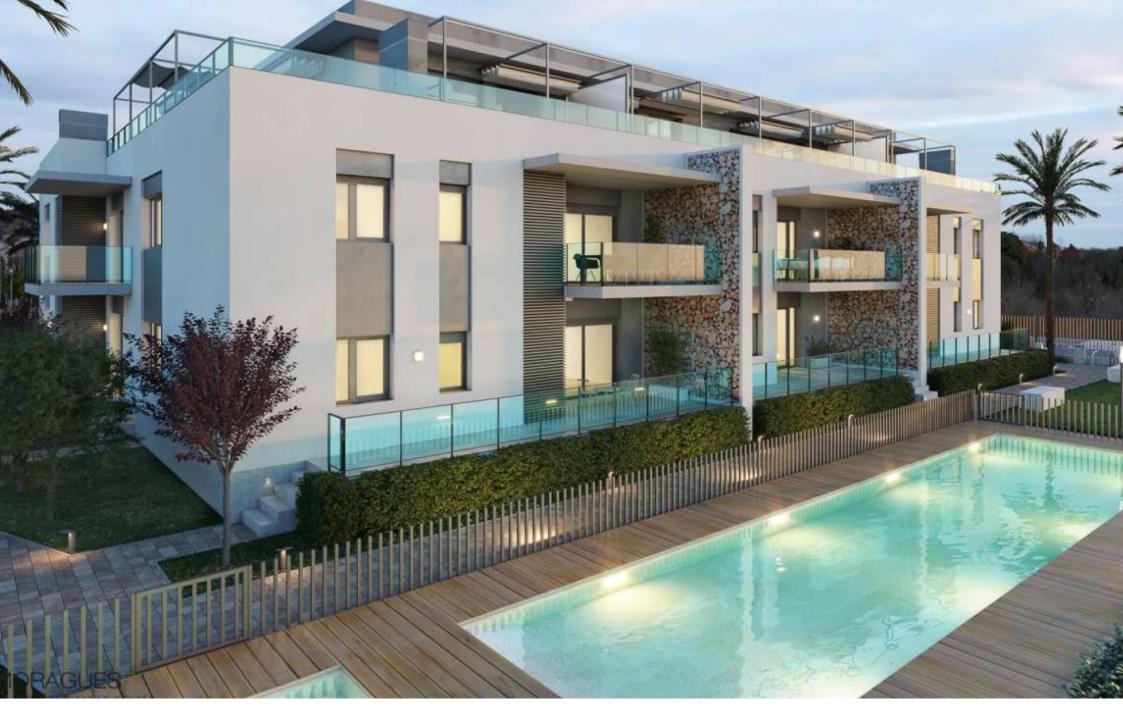

Hybrid system consisting of air supply via the façade and forced extraction with individual extractors for each flat.

Please feel free to contact...

€ 475,000
128M<sup>2</sup> BUILT
3 ROOMS
2 BATHROOMS
SWIMMING POOL
GARDEN
TERRACE
GARAGE