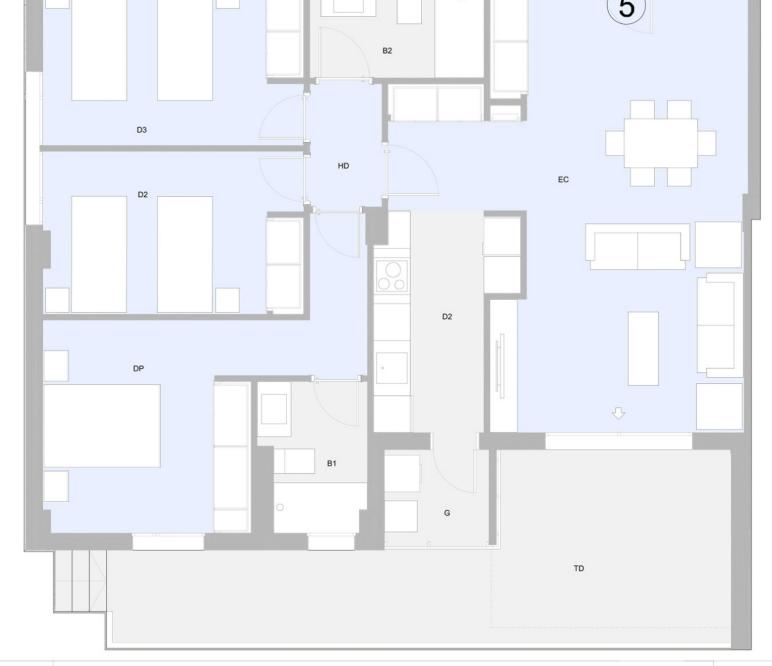

## **CUADRO DE SUPERFICIES**

TABLE OF AREAS

TD

G

| Superficie Construida Vivienda + Terraza |                                                         | 114,97 m²              |
|------------------------------------------|---------------------------------------------------------|------------------------|
|                                          |                                                         | 127,99 m²              |
|                                          | cie Construida + Comunes<br>g Plot Area + Common Spaces | 114,63 m²              |
| HD                                       | Hall acceso - Distribuidor<br>/ Access Hall             | 2,35 m²                |
| EC                                       | Estar/ Comedor / Living, Dining Room                    | 32,93 m <sup>2</sup>   |
| C                                        | Cocina / Kitchen                                        | 7,13 m <sup>2</sup>    |
| DP                                       | Dormitorio Principal / Master Bedrooi                   | m 15,00 m <sup>2</sup> |
| D2                                       | Dormitorio 2 / Bedroom 2                                | 11,14 m <sup>2</sup>   |
| D3                                       | Dormitorio 3 / Bedroom 3                                | 11,22 m <sup>2</sup>   |
| B1                                       | Baño 1 / Bathroom 1                                     | 4,00 m <sup>2</sup>    |
| B2                                       | Baño 2 / Bathroom 2                                     | 4,40 m <sup>2</sup>    |

Terraza Descubierta / Open Terrace

Galería / Gallery

23,93 m<sup>2</sup>

2,87 m<sup>2</sup>

Vivienda / House: 5 Planta / Floor: PLANTA BAJA GROUND FLOOR Escala / Scale: 0 1 2 3 4 5 m

+34 96 579 39 42 +34 634 067 549 info@moraguespons.es www.moraguespons.es M-F: 10:00-18:00