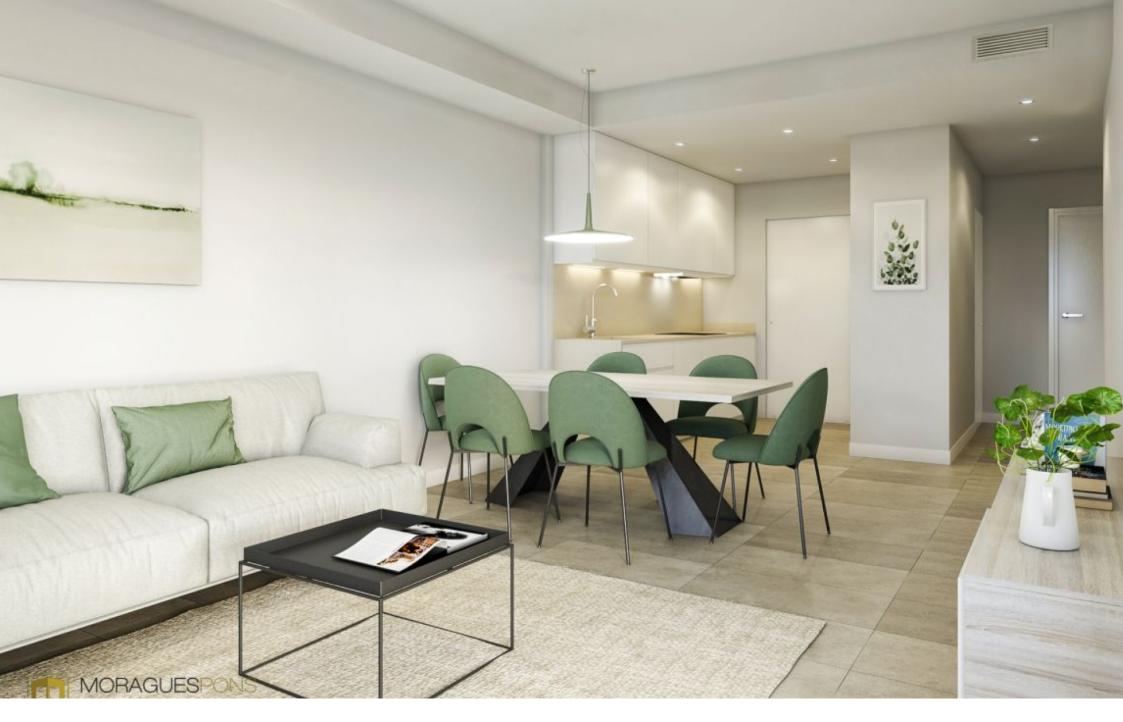

The structural qualities inside the houses include flooring made of rectified stone-effect porcelain stoneware throughout the house, exterior joinery made of lacquered aluminium with thermal bridge interruption. Motorised aluminium blinds in the living rooms and bedrooms. Reinforced entrance door. Kitchen units in white laminate with concealed handle, upper and lower units, aluminium skirting board, worktop and front in compact quartz. Induction hob, multifunction oven, microwave, first brand integrated filter group and dishwasher. Reinforced and white lacquered access door to the flat as well as the interior doors, rectified tiles in white ceramic material or in a soft colour, mirror up to the ceiling on the skirting board. Composite resin washbasin. Composite resin showers, thermostatic taps and glass enclosure. Water heating by aerothermal heating, air conditioning with ducting, video intercom, Legrand home automation system.

3 ROOMS

2 BATHROOMS

SWIMMING POOL

**GARDEN** 

**TERRACE** 

**GARAGE** 

STORAGE ROOM