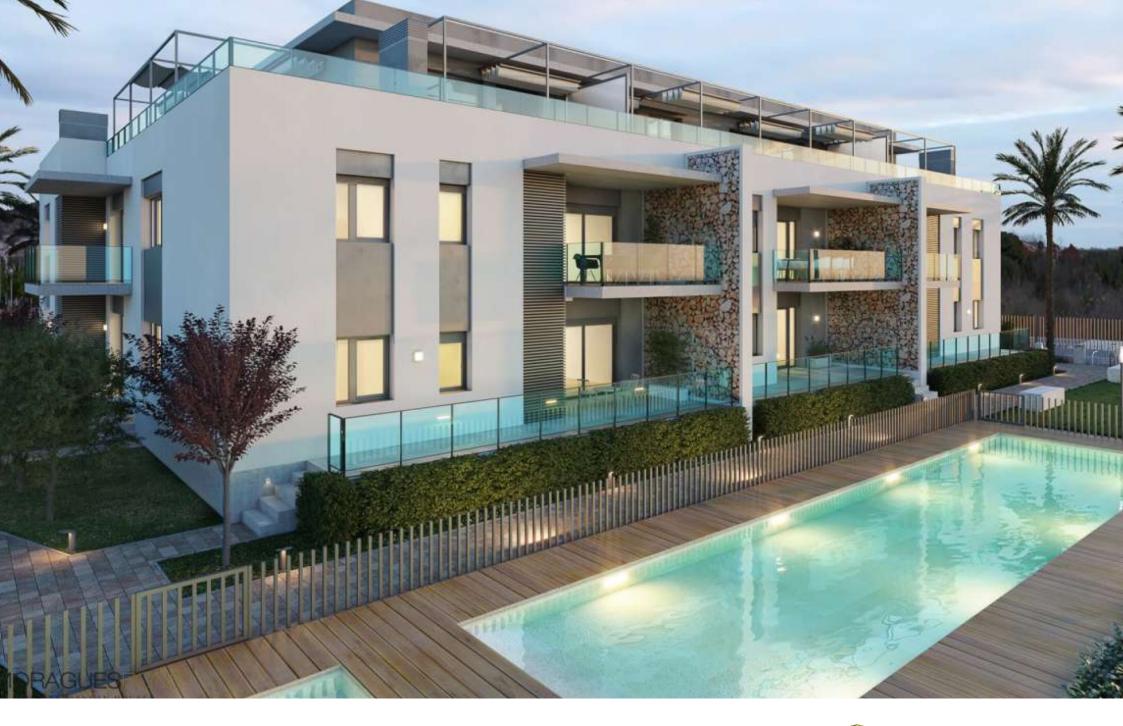

Hybrid system consisting of air supply via the façade and forced extraction with individual extractors for each flat.

Please feel free to contact...

€ 315,000

105M<sup>2</sup> BUILT

2 ROOMS

2 BATHROOMS

SWIMMING POOL