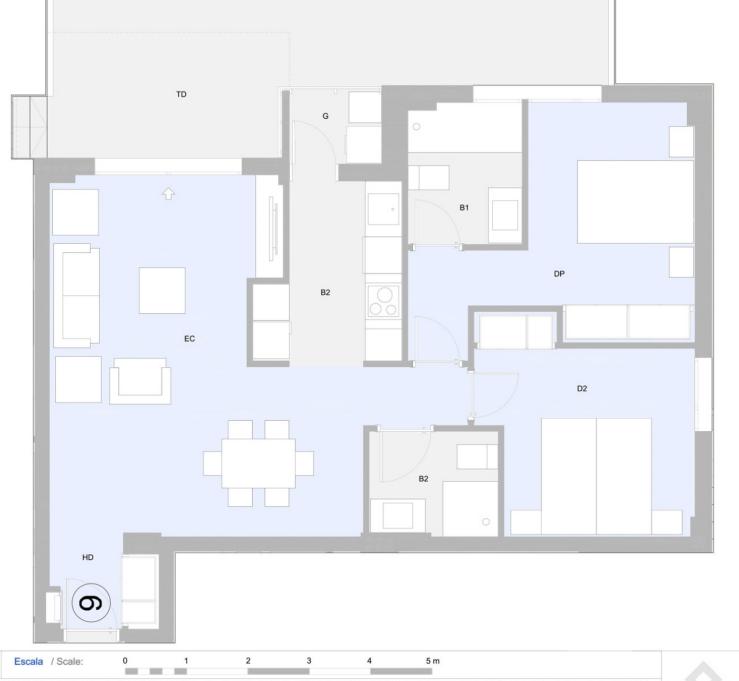

## CUADRO DE SUPERFICIES

TABLE OF AREAS

Vivienda / House:

| Superficie Útil Vivienda + Terraza<br>Useful Area + Terrace |                                                                   | 94,83 m²             |
|-------------------------------------------------------------|-------------------------------------------------------------------|----------------------|
|                                                             | <b>cie Construida Vivienda + Terraza</b><br>g Plot Area + Terrace | 105,42 m²            |
|                                                             | <b>cie Construida + Comunes</b><br>g Plot Area + Common Spaces    | 87,91 m²             |
| HD                                                          | Hall acceso - Distribuidor<br>/ Access Hall                       | 4,21 m²              |
| EC                                                          | Estar/ Comedor / Living, Dining Room                              | 25,02 m <sup>2</sup> |
| С                                                           | Cocina / Kitchen                                                  | 5,97 m <sup>2</sup>  |
| DP                                                          | Dormitorio Principal / Master Bedroom                             | 12,90 m <sup>2</sup> |
| D2                                                          | Dormitorio 2 / Bedroom 2                                          | 10,93 m <sup>2</sup> |
| B1                                                          | Baño 1 / Bathroom 1                                               | 4,34 m <sup>2</sup>  |
| B2                                                          | Baño 2 / Bathroom 2                                               | 3,67 m <sup>2</sup>  |
| TD                                                          | Terraza Descubierta / Open Terrace                                | 25,62 m <sup>2</sup> |
|                                                             |                                                                   |                      |

6

PLANTA BAJA

**GROUND FLOOR** 

Planta / Floor:

\*El presente plano no es definitivo, ya que ha sido elaborado conforme al Proyecto Básico del Edificio y, por tanto, TIMELESS PROPERTIES se reserva la facultad de incluir las modificaciones necesarias por exigencias técnicas y/o jurídicas u ordenadas por cualesquiera administraciones u organismo públicos, ajustándolos en todo