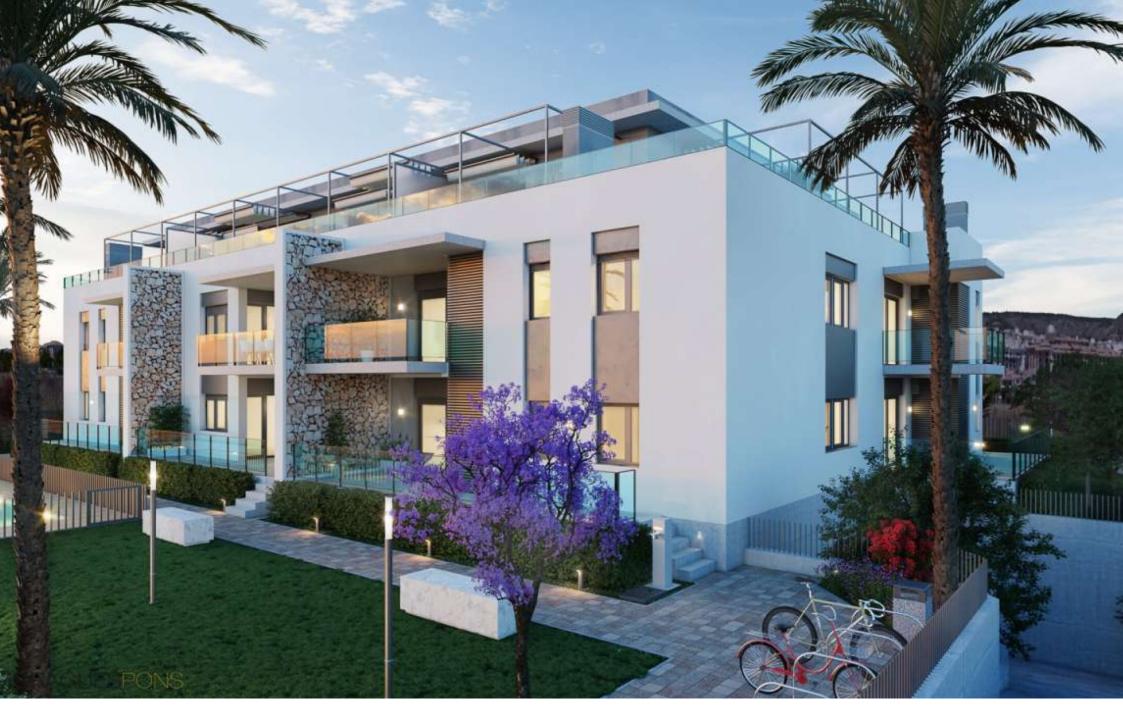

Newly built ground floor flat for sale in Jávea OLD TOWN CENTER, JÁVEA/XÀBIA – REF. TIME 6

Construction work is expected to start in October 2024, with an estimated construction period of 20 months, after which the plots will be notarised at the notary. This means that you will be able to enjoy your future home in Jávea in June 2026;

The structural qualities inside the houses include flooring made of rectified stoneeffect porcelain stoneware throughout the house, exterior joinery made of lacquered aluminium with thermal bridge interruption. Motorised aluminium blinds in the living rooms and bedrooms. Reinforced entrance door. Kitchen units in white laminate with concealed handle, upper and lower units, aluminium skirting board, worktop and front in compact quartz. Induction hob, multifunction oven, microwave, first brand integrated filter group and dishwasher. Reinforced and white lacquered access door to the flat as well as the interior doors, rectified tiles in white ceramic material or in a soft colour, mirror up to the ceiling on the skirting board. Composite resin washbasin. Composite resin showers, thermostatic taps and glass enclosure. Water heating by aerothermal heating, air conditioning with ducting, video intercom, Legrand home automation system.