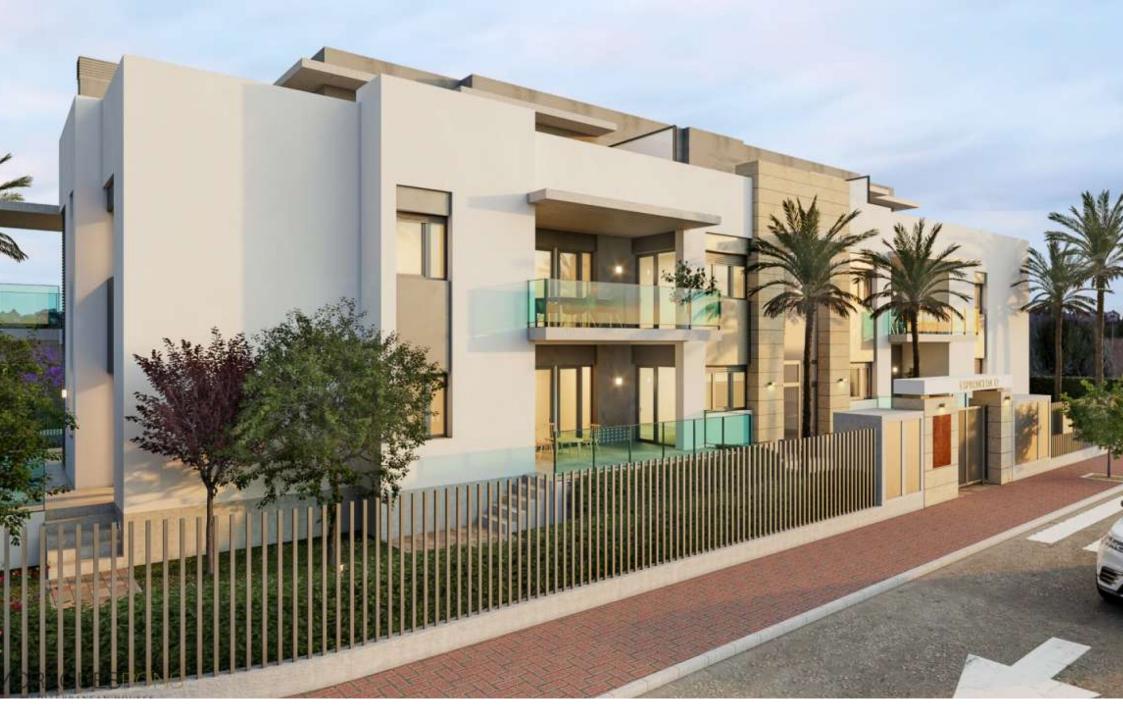

Newly built ground floor flat for sale in Jávea OLD TOWN CENTER, JÁVEA/XÀBIA – REF. TIME 6

Construction work is expected to start in October 2024, with an estimated construction period of 20 months, after which the plots will be notarised at the notary. This means that you will be able to enjoy your future home in Jávea in June 2026;

The structural qualities inside the houses include flooring made of rectified stoneeffect porcelain stoneware throughout the house, exterior joinery made of lacquered aluminium with thermal bridge interruption. Motorised aluminium blinds in the living rooms and bedrooms. Reinforced entrance door. Kitchen units in white laminate with concealed handle, upper and lower units, aluminium skirting board, worktop and front in compact quartz. Induction hob, multifunction oven, microwave, first brand integrated filter group and dishwasher. Reinforced and white lacquered access door to the flat as well as the interior doors, rectified tiles in white ceramic material or in a soft colour, mirror up to the ceiling on the skirting board. Composite resin washbasin. Composite resin showers, thermostatic taps and glass enclosure. Water heating by aerothermal heating, air conditioning with ducting, video intercom, Legrand home automation system.

Hybrid system consisting of air supply via the façade and forced extraction with individual extractors for each flat.

Please feel free to contact us for further information.

€ 315,000 105M<sup>2</sup> BUILT 2 ROOMS 2 BATHROOMS SWIMMING POOL GARDEN TERRACE GARAGE