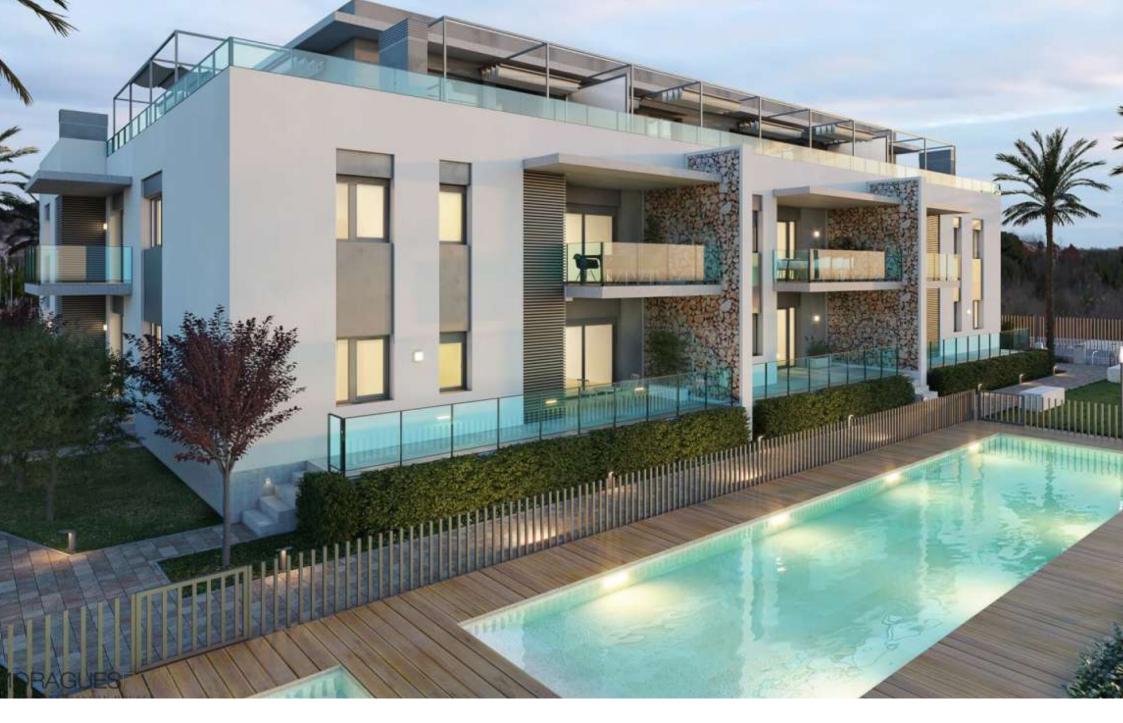

Newly built ground floor flat for sale in Jávea OLD TOWN CENTER, JÁVEA/XÀBIA – REF. TIME 6

Construction work is expected to start in October 2024, with an estimated construction period of 20 months, after which the plots will be notarised at the notary. This means that you will be able to enjoy your future home in Jávea in June 2026;

The structural qualities inside the houses include flooring made of rectified stoneeffect porcelain stoneware throughout the house, exterior joinery made of lacquered aluminium with thermal bridge interruption. Motorised aluminium blinds in the living rooms and bedrooms. Reinforced entrance door. Kitchen units in white laminate with concealed handle, upper and lower units, aluminium skirting board, worktop and front in compact quartz. Induction hob, multifunction oven, microwave, first brand integrated filter group and dishwasher. Reinforced and white lacquered access door to the flat as well as the interior doors, rectified tiles in white ceramic material or in a soft colour, mirror up to the ceiling on the skirting board. Composite resin washbasin. Composite resin showers, thermostatic taps and glass enclosure. Water heating by aerothermal heating, air conditioning with ducting, video intercom, Legrand home automation system.

Hybrid system consisting of air supply via the façade and forced extraction with individual extractors for each flat.

Please feel free to contact us for further information.

€ 315,000 105M<sup>2</sup> BUILT 2 ROOMS 2 BATHROOMS SWIMMING POOL GARDEN TERRACE GARAGE