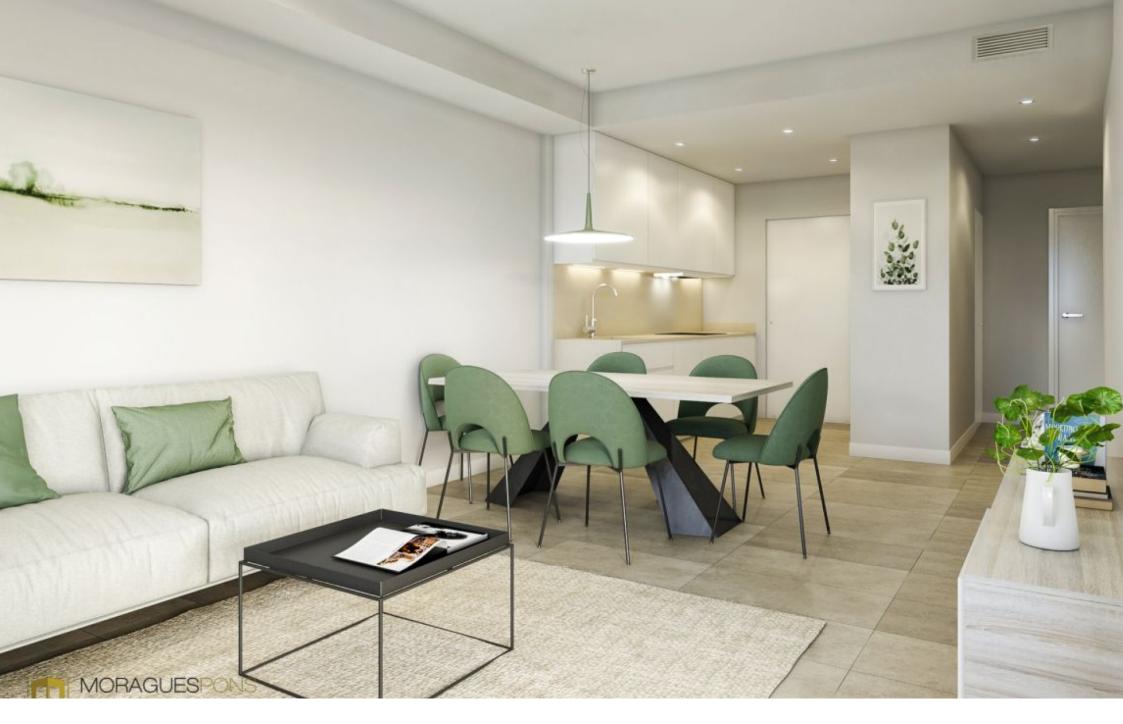

Newly built ground floor flat for sale in Jávea OLD TOWN CENTER, JÁVEA/XÀBIA – REF. TIME 7

The TimeLess Residential is currently under construction and is scheduled for key handover in December 2026.

The structural qualities inside the houses include flooring made of rectified stoneeffect porcelain stoneware throughout the house, exterior joinery made of lacquered aluminium with thermal bridge interruption. Motorised aluminium blinds in the living rooms and bedrooms. Reinforced entrance door. Kitchen units in white laminate with concealed handle, upper and lower units, aluminium skirting board, worktop and front in compact quartz. Induction hob, multifunction oven, microwave, first brand integrated filter group and dishwasher. Reinforced and white lacquered access door to the flat as well as the interior doors, rectified tiles in white ceramic material or in a soft colour, mirror up to the ceiling on the skirting board. Composite resin washbasin. Composite resin showers, thermostatic taps and glass enclosure. Water heating by aerothermal heating, air conditioning with ducting, video intercom, Legrand home automation system.