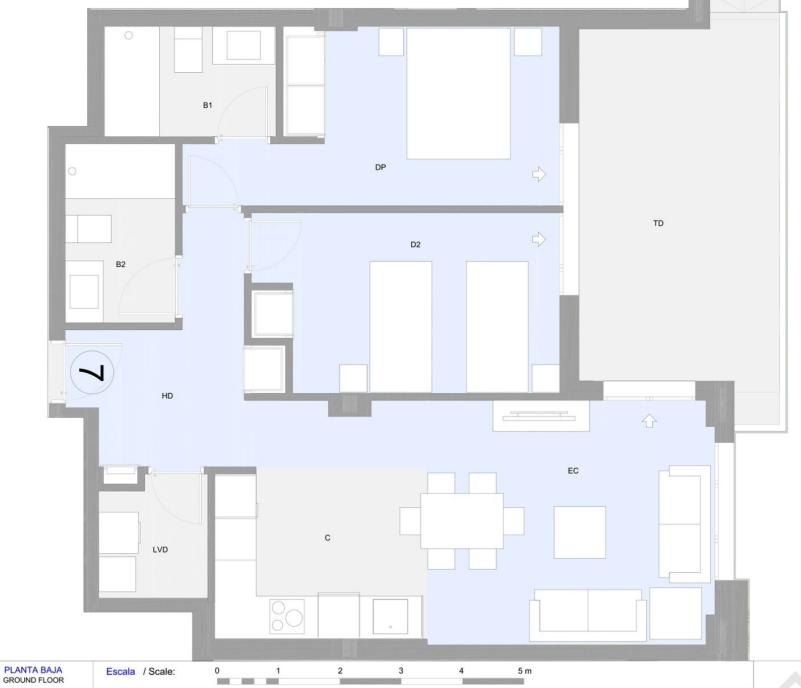

CUADRO DE SUPERFICIES TABLE OF AREAS

Vivienda / House:

| HD | Hall acceso - Distribuidor            | 6,82 m <sup>2</sup>  |
|----|---------------------------------------|----------------------|
|    | / Access Hall                         |                      |
| EC | Estar/ Comedor / Living, Dining Room  | 14,73 m <sup>2</sup> |
| С  | Cocina / Kitchen                      | 9,51 m <sup>2</sup>  |
| DP | Dormitorio Principal / Master Bedroom | 11,65 m <sup>2</sup> |
| D2 | Dormitorio 2 / Bedroom 2              | 11,18 m <sup>2</sup> |
| B1 | Baño 1 / Bathroom 1                   | 3,98 m <sup>2</sup>  |
| B2 | Baño 2 / Bathroom 2                   | 4,14 m <sup>2</sup>  |
| TD | Terraza Descubierta / Open Terrace    | 16,33 m <sup>2</sup> |
| G  | Galería / Gallery                     | 2,68 m <sup>2</sup>  |

7

81,15 m<sup>2</sup>

90,74 m<sup>2</sup>

81,80 m<sup>2</sup>

Planta / Floor:

\*El presente plano no es definitivo, ya que ha sido elaborado conforme al Proyecto Básico del Edificio y, por tanto, TIMELESS PROPERTIES se reserva la facultad de incluir las modificaciones necesarias por exigencias técnicas y/o jurídicas u ordenadas por cualesquiera administraciones u organismo públicos, ajustándolos en todo