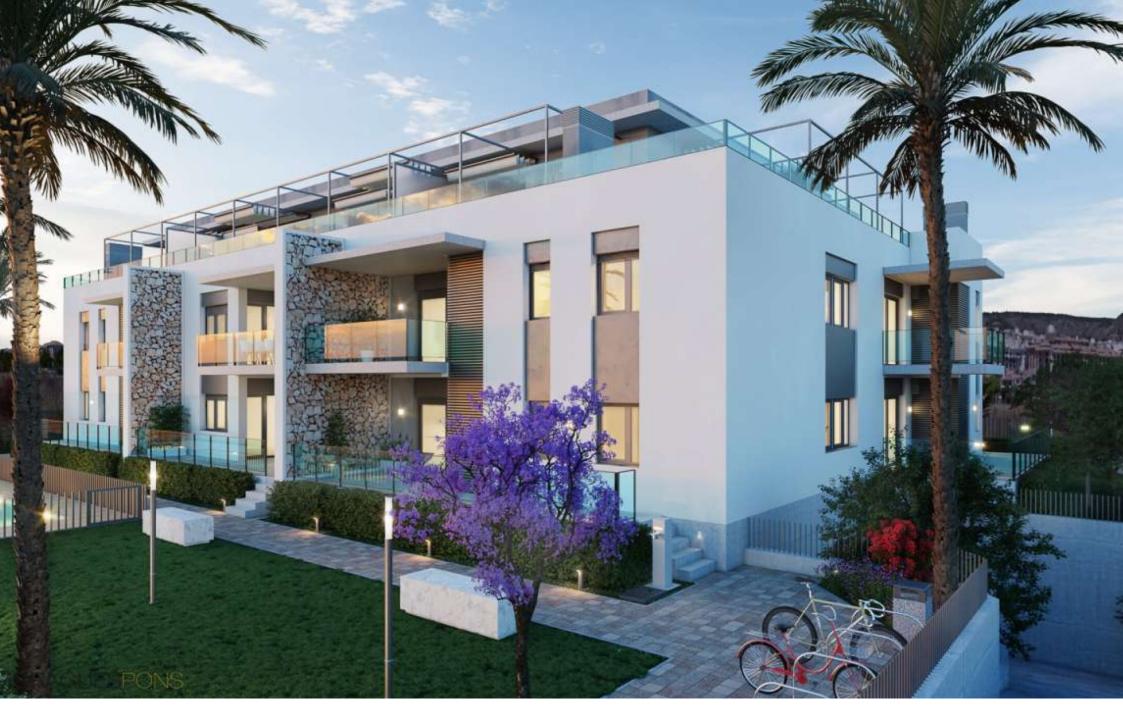

Newly built ground floor flat for sale in Jávea OLD TOWN CENTER, JÁVEA/XÀBIA – REF. TIME 7

The TimeLess Residential is currently under construction and is scheduled for key handover in December 2026.

The structural qualities inside the houses include flooring made of rectified stoneeffect porcelain stoneware throughout the house, exterior joinery made of lacquered aluminium with thermal bridge interruption. Motorised aluminium blinds in the living rooms and bedrooms. Reinforced entrance door. Kitchen units in white laminate with concealed handle, upper and lower units, aluminium skirting board, worktop and front in compact quartz. Induction hob, multifunction oven, microwave, first brand integrated filter group and dishwasher. Reinforced and white lacquered access door to the flat as well as the interior doors, rectified tiles in white ceramic material or in a soft colour, mirror up to the ceiling on the skirting board. Composite resin washbasin. Composite resin showers, thermostatic taps and glass enclosure. Water heating by aerothermal heating, air conditioning with ducting, video intercom, Legrand home automation system.

Hybrid system consisting of air supply via the façade and forced extraction with individual extractors for each flat.

Please feel free to contact...

€ 355,000 91M<sup>2</sup> BUILT 2 ROOMS 2 BATHROOMS SWIMMING POOL GARDEN TERRACE GARAGE