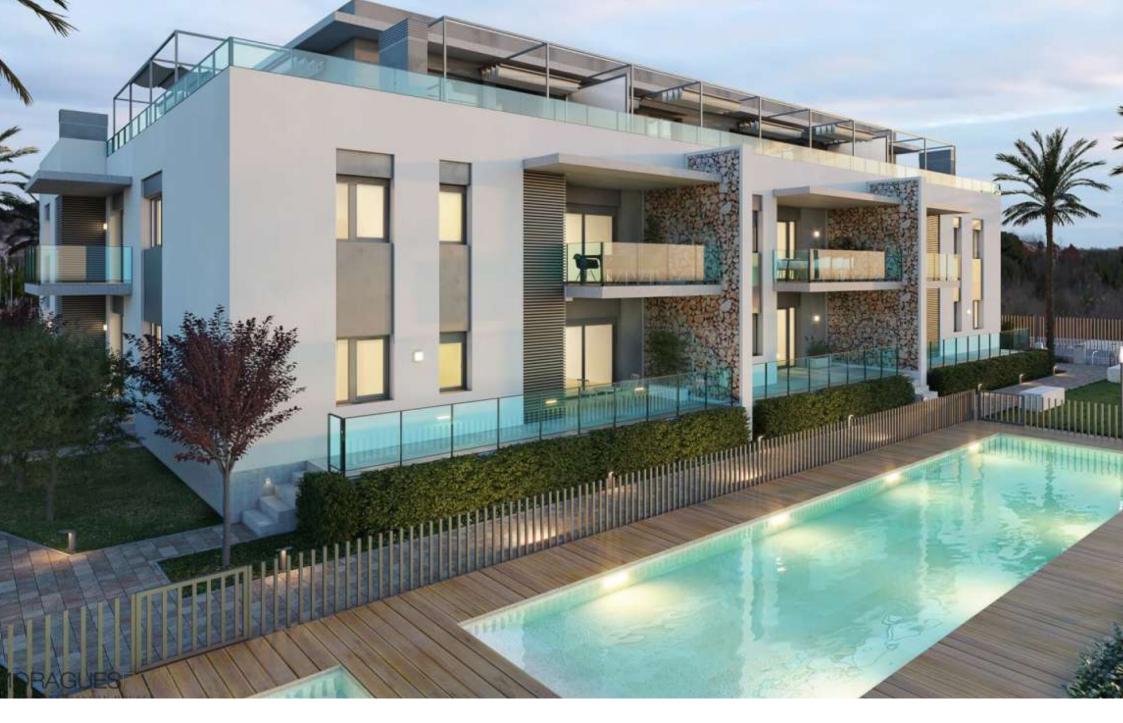

Newly built ground floor flat for sale in Jávea OLD TOWN CENTER, JÁVEA/XÀBIA – REF. TIME 7

The TimeLess Residential is currently under construction and is scheduled for key handover in December 2026.

The structural qualities inside the houses include flooring made of rectified stoneeffect porcelain stoneware throughout the house, exterior joinery made of lacquered aluminium with thermal bridge interruption. Motorised aluminium blinds in the living rooms and bedrooms. Reinforced entrance door. Kitchen units in white laminate with concealed handle, upper and lower units, aluminium skirting board, worktop and front in compact quartz. Induction hob, multifunction oven, microwave, first brand integrated filter group and dishwasher. Reinforced and white lacquered access door to the flat as well as the interior doors, rectified tiles in white ceramic material or in a soft colour, mirror up to the ceiling on the skirting board. Composite resin washbasin. Composite resin showers, thermostatic taps and glass enclosure. Water heating by aerothermal heating, air conditioning with ducting, video intercom, Legrand home automation system.

Hybrid system consisting of air supply via the façade and forced extraction with individual extractors for each flat.

Please feel free to contact...

€ 355,000 91M<sup>2</sup> BUILT 2 ROOMS 2 BATHROOMS SWIMMING POOL GARDEN TERRACE GARAGE