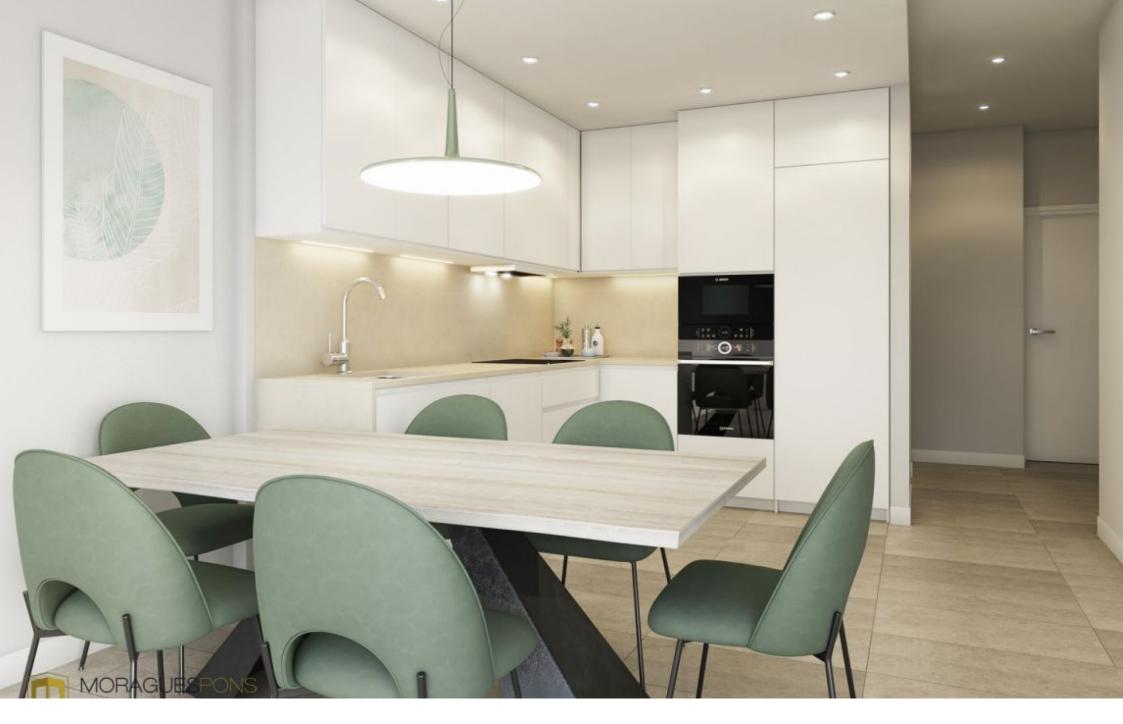

Newly built ground floor flat for sale in Jávea OLD TOWN CENTER, JÁVEA/XÀBIA – REF. TIME 7

The TimeLess Residential is currently under construction and is scheduled for key handover in December 2026.

The structural qualities inside the houses include flooring made of rectified stoneeffect porcelain stoneware throughout the house, exterior joinery made of lacquered aluminium with thermal bridge interruption. Motorised aluminium blinds in the living rooms and bedrooms. Reinforced entrance door. Kitchen units in white laminate with concealed handle, upper and lower units, aluminium skirting board, worktop and front in compact quartz. Induction hob, multifunction oven, microwave, first brand integrated filter group and dishwasher. Reinforced and white lacquered access door to the flat as well as the interior doors, rectified tiles in white ceramic material or in a soft colour, mirror up to the ceiling on the skirting board. Composite resin washbasin. Composite resin showers, thermostatic taps and glass enclosure. Water heating by aerothermal heating, air conditioning with ducting, video intercom, Legrand home automation system.