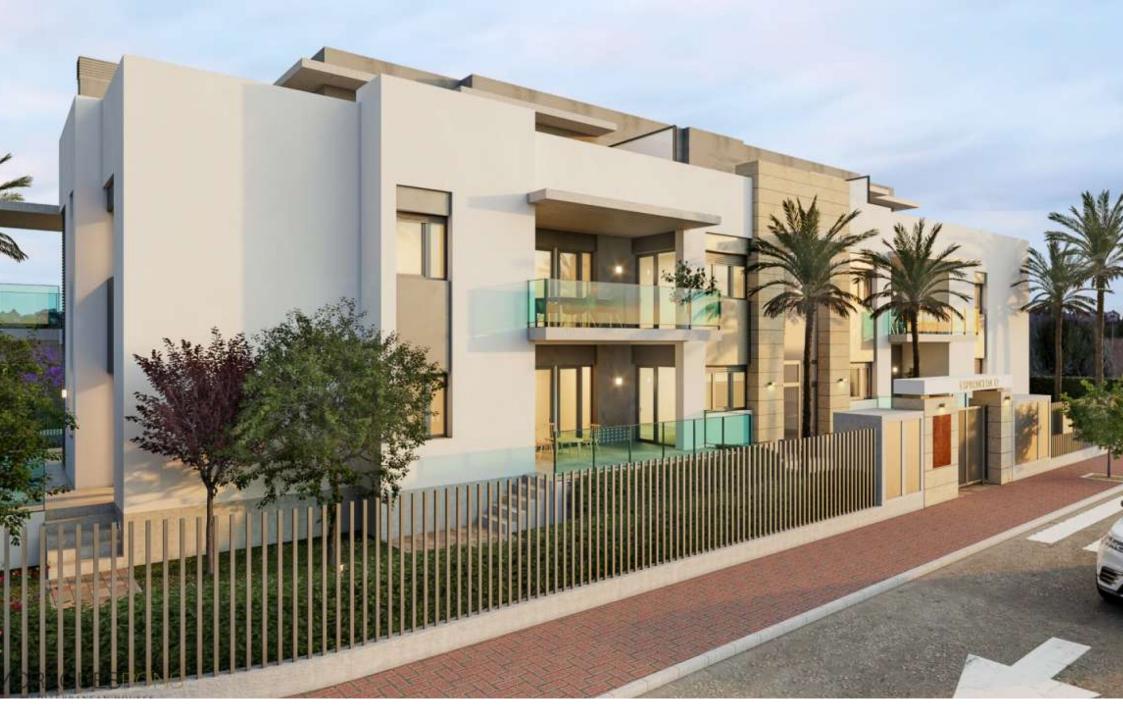

Newly built ground floor flat for sale in Jávea OLD TOWN CENTER, JÁVEA/XÀBIA – REF. TIME 7

The TimeLess Residential is currently under construction and is scheduled for key handover in December 2026.

The structural qualities inside the houses include flooring made of rectified stoneeffect porcelain stoneware throughout the house, exterior joinery made of lacquered aluminium with thermal bridge interruption. Motorised aluminium blinds in the living rooms and bedrooms. Reinforced entrance door. Kitchen units in white laminate with concealed handle, upper and lower units, aluminium skirting board, worktop and front in compact quartz. Induction hob, multifunction oven, microwave, first brand integrated filter group and dishwasher. Reinforced and white lacquered access door to the flat as well as the interior doors, rectified tiles in white ceramic material or in a soft colour, mirror up to the ceiling on the skirting board. Composite resin washbasin. Composite resin showers, thermostatic taps and glass enclosure. Water heating by aerothermal heating, air conditioning with ducting, video intercom, Legrand home automation system.

Hybrid system consisting of air supply via the façade and forced extraction with individual extractors for each flat.

Please feel free to contact...

€ 355,000 91M<sup>2</sup> BUILT 2 ROOMS 2 BATHROOMS SWIMMING POOL GARDEN TERRACE GARAGE