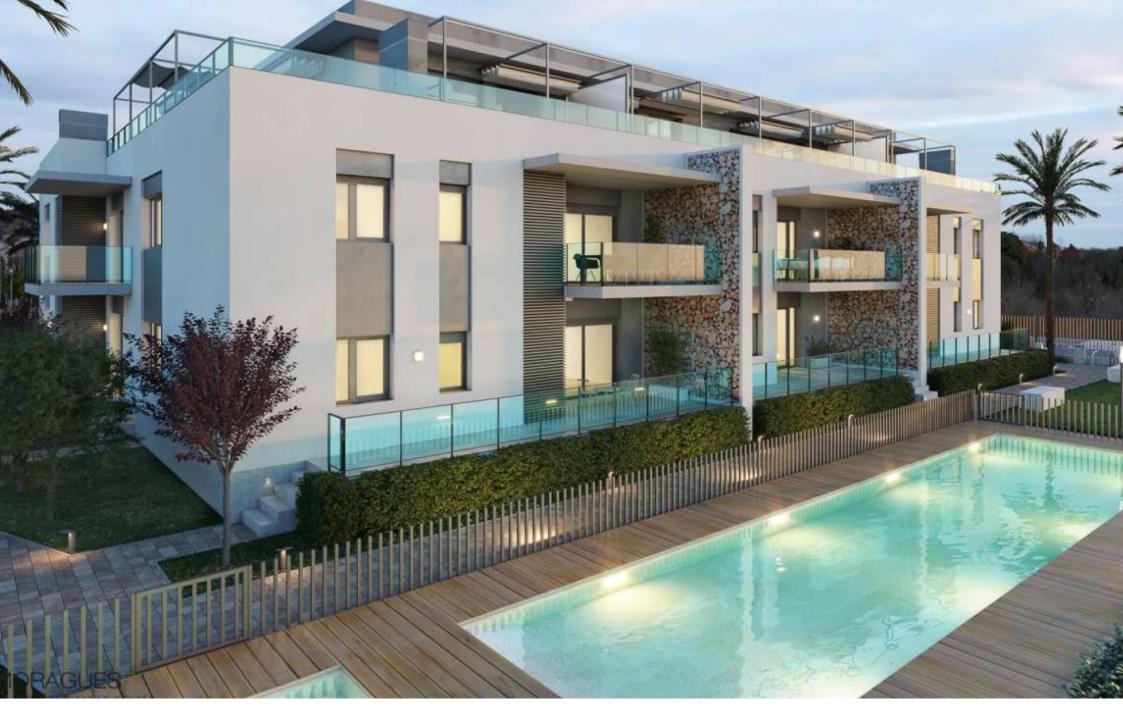

Hybrid system consisting of air supply via the façade and forced extraction with individual extractors for each flat.

Please feel free to contact us for further information.

€ 290,000 92M<sup>2</sup> BUILT 2 ROOMS 2 BATHROOMS SWIMMING POOL GARDEN TERRACE GARAGE