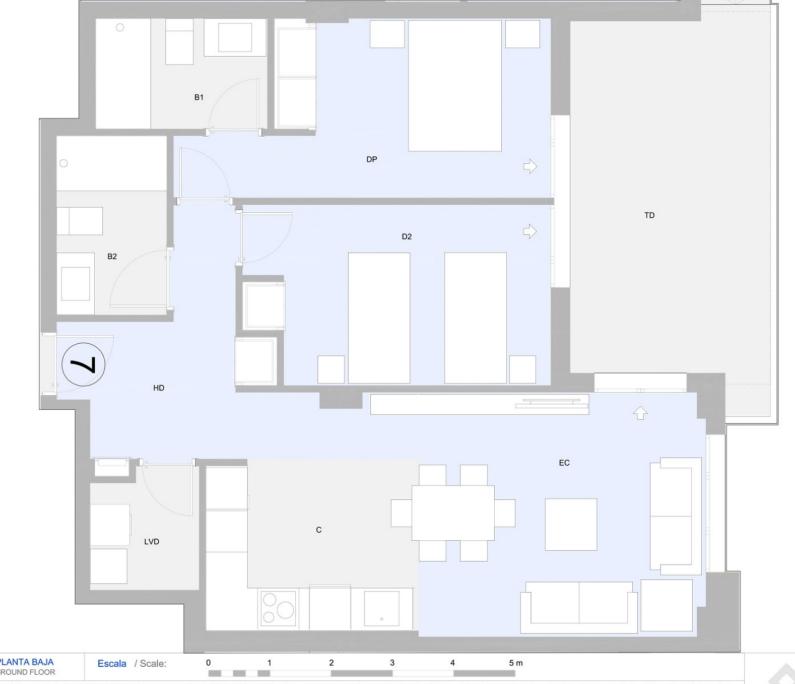

STORAGE ROOM

|         | Superficie Útil Vivienda + Terraza<br>Useful Area + Terrace<br>Superficie Construida Vivienda + Terraza<br>Building Plot Area + Terrace |                                                         | 82,98 m²                |          |
|---------|-----------------------------------------------------------------------------------------------------------------------------------------|---------------------------------------------------------|-------------------------|----------|
|         |                                                                                                                                         |                                                         | 92,10 m²                |          |
|         |                                                                                                                                         | cie Construida + Comunes<br>g Plot Area + Common Spaces | 81,80 m²                |          |
|         | HD                                                                                                                                      | Hall acceso - Distribuidor                              | 6,98 m²                 |          |
|         | EC                                                                                                                                      | Estar/ Comedor / Living, Dining Roo                     | m 17,16 m <sup>2</sup>  |          |
|         | C Cocina / Kitchen<br>DP Dormitorio Principal / Master Bedroo<br>D2 Dormitorio 2 / Bedroom 2                                            |                                                         | 7,37 m <sup>2</sup>     |          |
|         |                                                                                                                                         |                                                         | om 11,65 m <sup>2</sup> |          |
|         |                                                                                                                                         |                                                         | 11,18 m <sup>2</sup>    |          |
|         | B1                                                                                                                                      | Baño 1 / Bathroom 1                                     | 3,98 m <sup>2</sup>     |          |
|         | B2                                                                                                                                      | Baño 2 / Bathroom 2                                     | 4,14 m <sup>2</sup>     |          |
|         | TD                                                                                                                                      | Terraza Descubierta / Open Terrac                       |                         |          |
|         | G                                                                                                                                       | Galería / Gallery                                       | 2,68 m <sup>2</sup>     |          |
| Viviend | la / Hou                                                                                                                                | use: 7 Plan                                             | ta / Floor:             | PL<br>GR |

\*El presente plano no es definitivo, ya que ha sido elaborado conforme al Proyecto Básico del Edificio y, por tanto, TIMELESS PROPERTIES se reserva la facultad de incluir las modificaciones necesarias por exigencias técnicas y/o jurídicas u ordenadas por cualesquiera administraciones u organismo públicos, ajustándolos en todo