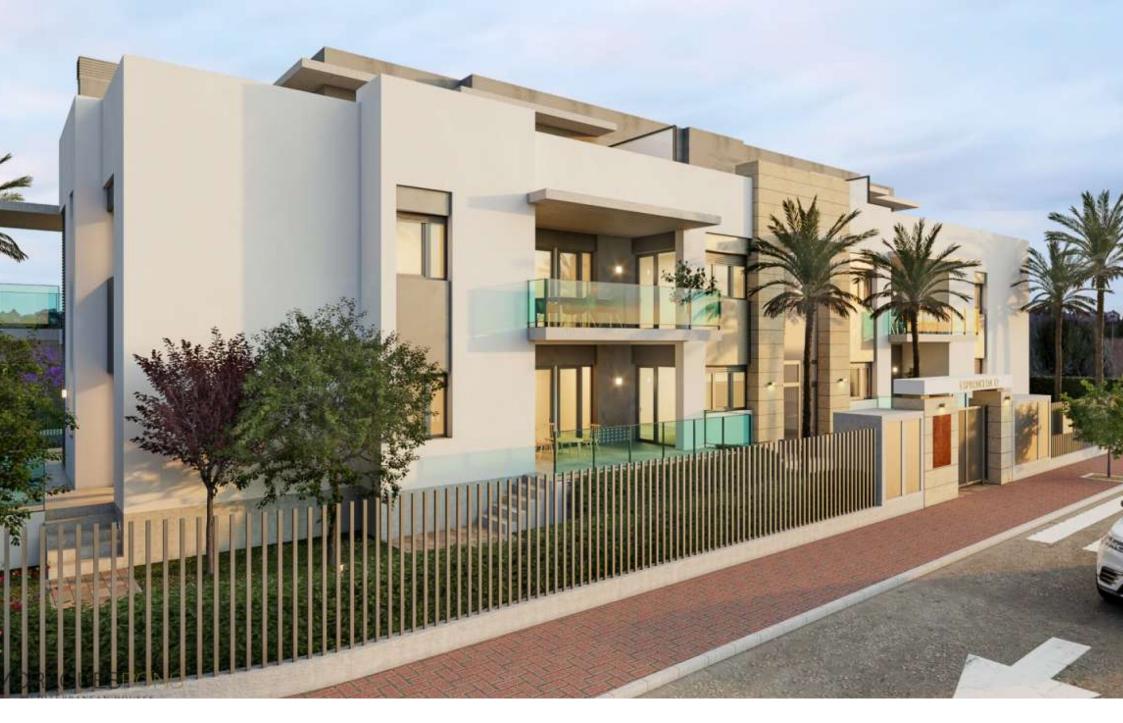

Newly built ground floor flat for sale in Jávea OLD TOWN CENTER, JÁVEA/XÀBIA – REF. TIME 7

Construction work is expected to start in October 2024, with an estimated construction period of 20 months, after which the plots will be notarised at the notary. This means that you will be able to enjoy your future home in Jávea in June 2026;

The structural qualities inside the houses include flooring made of rectified stoneeffect porcelain stoneware throughout the house, exterior joinery made of lacquered aluminium with thermal bridge interruption. Motorised aluminium blinds in the living rooms and bedrooms. Reinforced entrance door. Kitchen units in white laminate with concealed handle, upper and lower units, aluminium skirting board, worktop and front in compact quartz. Induction hob, multifunction oven, microwave, first brand integrated filter group and dishwasher. Reinforced and white lacquered access door to the flat as well as the interior doors, rectified tiles in white ceramic material or in a soft colour, mirror up to the ceiling on the skirting board. Composite resin washbasin. Composite resin showers, thermostatic taps and glass enclosure. Water heating by aerothermal heating, air conditioning with ducting, video intercom, Legrand home automation system.

Hybrid system consisting of air supply via the façade and forced extraction with individual extractors for each flat.

Please feel free to contact us for further information.

€ 290,000 92M<sup>2</sup> BUILT 2 ROOMS 2 BATHROOMS SWIMMING POOL GARDEN TERRACE GARAGE