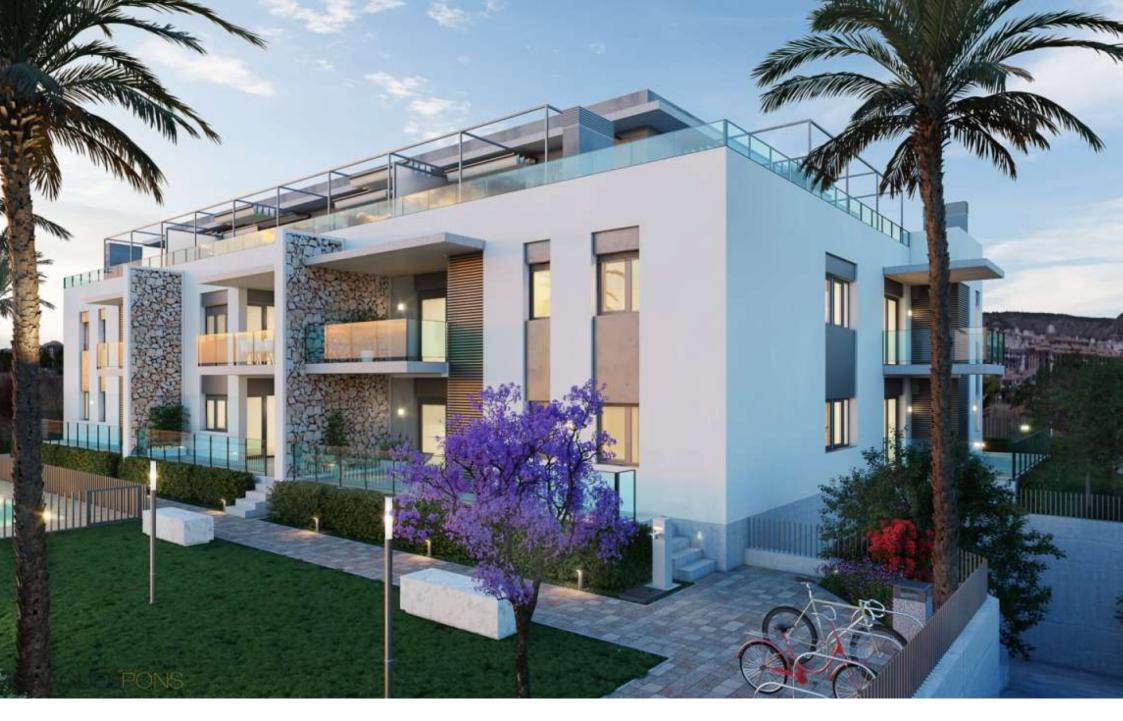

Newly built ground floor flat for sale in Jávea OLD TOWN CENTER, JÁVEA/XÀBIA – REF. TIME 7

Construction work is expected to start in October 2024, with an estimated construction period of 20 months, after which the plots will be notarised at the notary. This means that you will be able to enjoy your future home in Jávea in June 2026;

The structural qualities inside the houses include flooring made of rectified stoneeffect porcelain stoneware throughout the house, exterior joinery made of lacquered aluminium with thermal bridge interruption. Motorised aluminium blinds in the living rooms and bedrooms. Reinforced entrance door. Kitchen units in white laminate with concealed handle, upper and lower units, aluminium skirting board, worktop and front in compact quartz. Induction hob, multifunction oven, microwave, first brand integrated filter group and dishwasher. Reinforced and white lacquered access door to the flat as well as the interior doors, rectified tiles in white ceramic material or in a soft colour, mirror up to the ceiling on the skirting board. Composite resin washbasin. Composite resin showers, thermostatic taps and glass enclosure. Water heating by aerothermal heating, air conditioning with ducting, video intercom, Legrand home automation system.