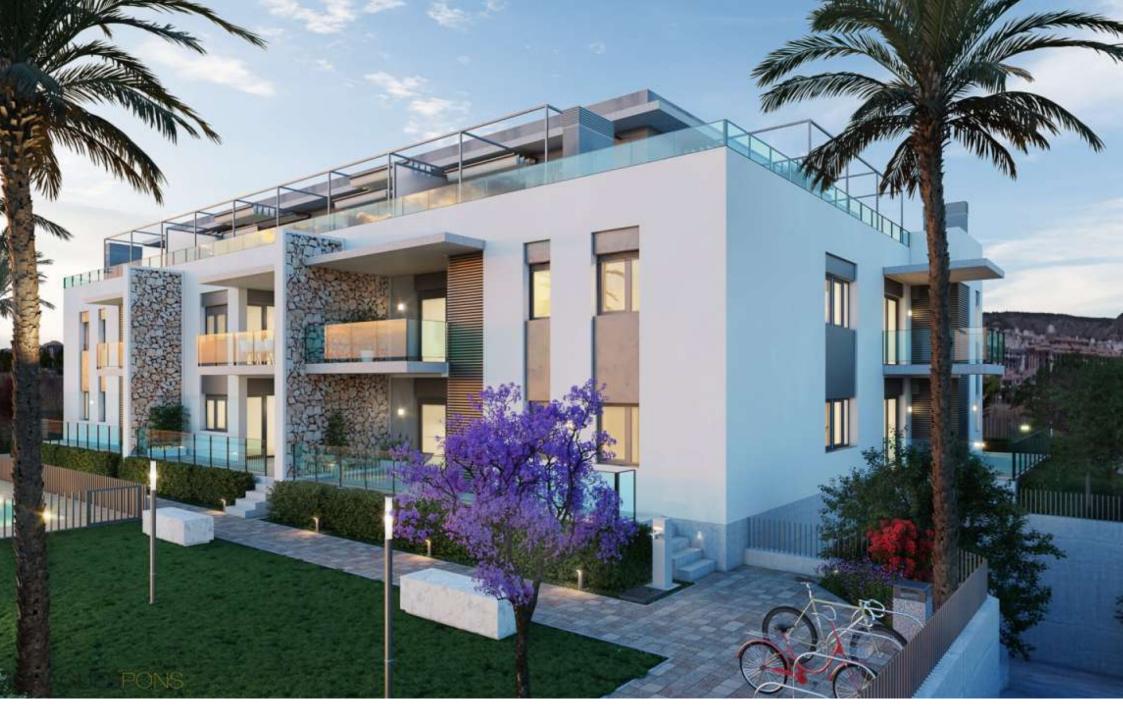

The TimeLess Residential is currently under construction and is scheduled for key handover in December 2026.

The structural qualities inside the houses include flooring made of rectified stone-effect porcelain stoneware throughout the house, exterior joinery made of lacquered aluminium with thermal bridge interruption. Motorised aluminium blinds in the living rooms and bedrooms. Reinforced entrance door. Kitchen units in white laminate with concealed handle, upper and lower units, aluminium skirting board, worktop and front in compact quartz. Induction hob, multifunction oven, microwave, first brand integrated filter group and dishwasher. Reinforced and white lacquered access door to the flat as well as the interior doors, rectified tiles in white ceramic material or in a soft colour, mirror up to the ceiling on the skirting board. Composite resin washbasin. Composite resin showers, thermostatic taps and glass enclosure. Water heating by aerothermal heating, air conditioning with ducting, video intercom, Legrand home automation system.

Hybrid system consisting of air supply via the façade and forced extraction with individual extractors for each flat.

Please feel free to contact...

€ 285,000

92M<sup>2</sup> BUILT

2 ROOMS

2 BATHROOMS

SWIMMING POOL