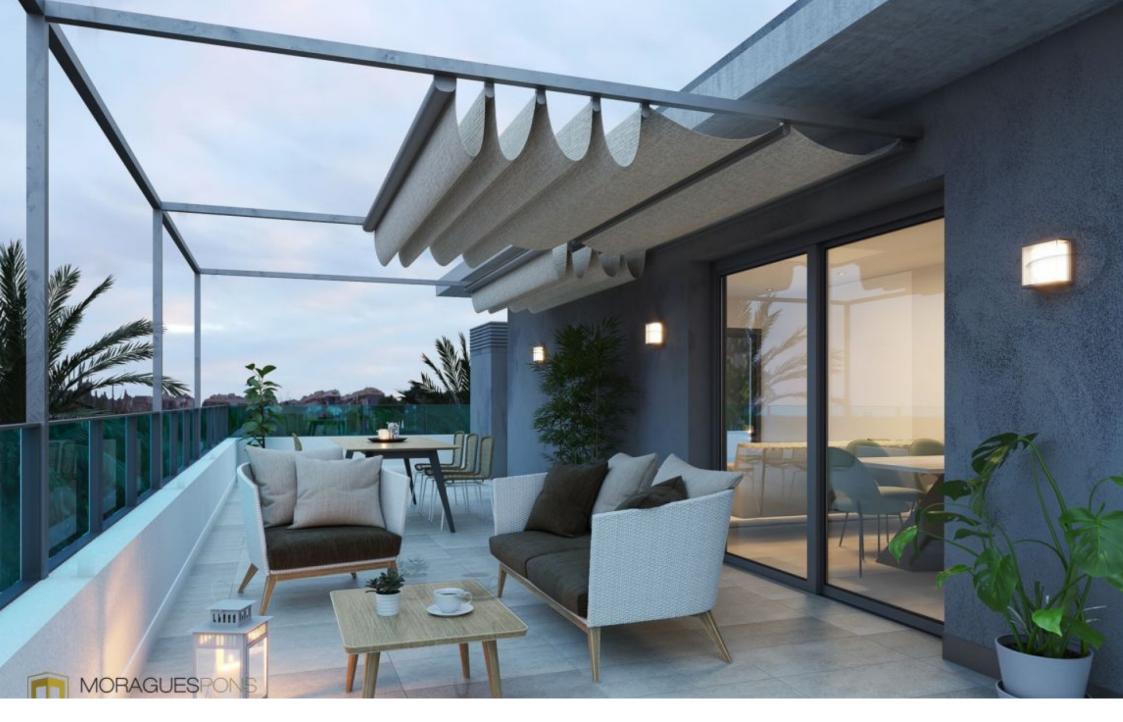

artz. Induction hob, multifunction oven, microwave, first brand integrated filter group and dishwasher. Reinforced and white lacquered access door to the flat as well as the interior doors, rectified tiles in white ceramic material or in a soft colour, mirror up to the ceiling on the skirting board. Composite resin washbasin. Composite resin showers, thermostatic taps and glass enclosure. Water heating by aerothermal heating, air conditioning with ducting, video intercom, Legrand home automation system.

Hybrid system consisting of air supply via the façade and forced extraction with individual extractors for each flat.

Please feel free to contact...

€ 285,000

92M<sup>2</sup> BUILT

2 ROOMS

2 BATHROOMS

SWIMMING POOL

**GARDEN** 

**TERRACE** 

**GARAGE** 

STORAGE ROOM



































## Ubicación de la vivienda

Housing location



## **CUADRO DE SUPERFICIES**

TABLE OF AREAS

| TABLE OF AREAS                                                                                                                 |                                             |                                              |
|--------------------------------------------------------------------------------------------------------------------------------|---------------------------------------------|----------------------------------------------|
| Superficie Útil Vivienda + Terraza Useful Area + Terrace Superficie Construida Vivienda + Terraza Building Plot Area + Terrace |                                             | 82,25 m <sup>2</sup><br>91,76 m <sup>2</sup> |
|