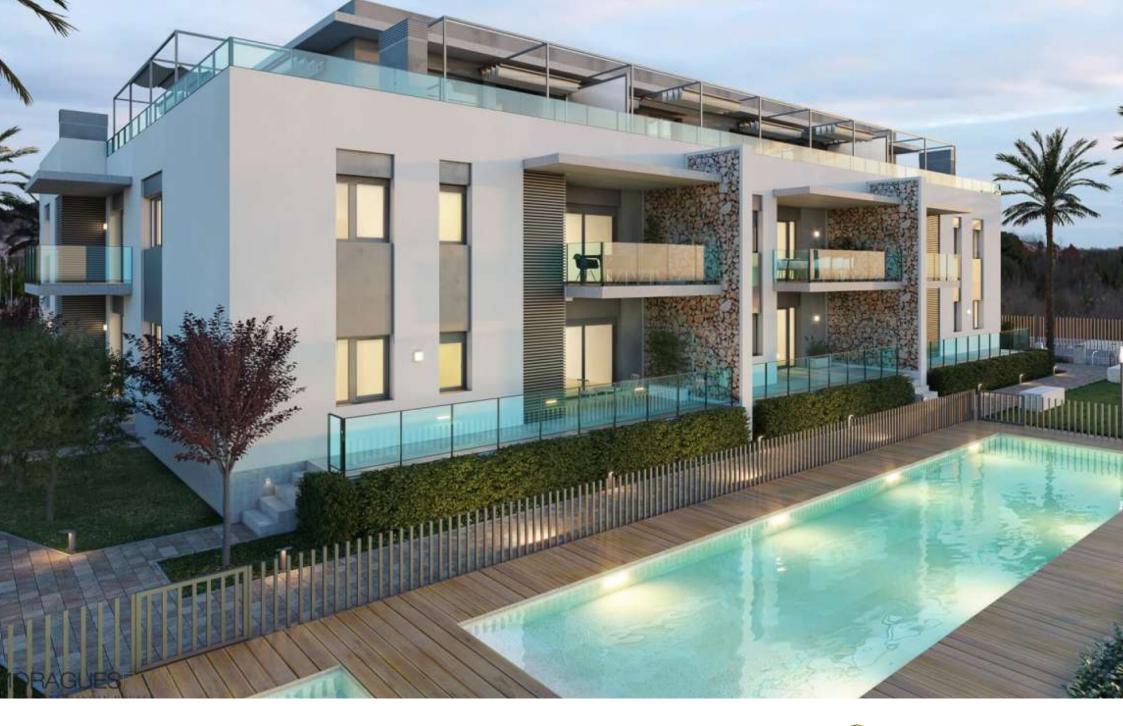

The TimeLess Residential is currently under construction and is scheduled for key handover in December 2026.

The structural qualities inside the houses include flooring made of rectified stone-effect porcelain stoneware throughout the house, exterior joinery made of lacquered aluminium with thermal bridge interruption. Motorised aluminium blinds in the living rooms and bedrooms. Reinforced entrance door. Kitchen units in white laminate with concealed handle, upper and lower units, aluminium skirting board, worktop and front in compact quartz. Induction hob, multifunction oven, microwave, first brand integrated filter group and dishwasher. Reinforced and white lacquered access door to the flat as well as the interior doors, rectified tiles in white ceramic material or in a soft colour, mirror up to the ceiling on the skirting board. Composite resin washbasin. Composite resin showers, thermostatic taps and glass enclosure. Water heating by aerothermal heating, air conditioning with ducting, video intercom, Legrand home automation system.