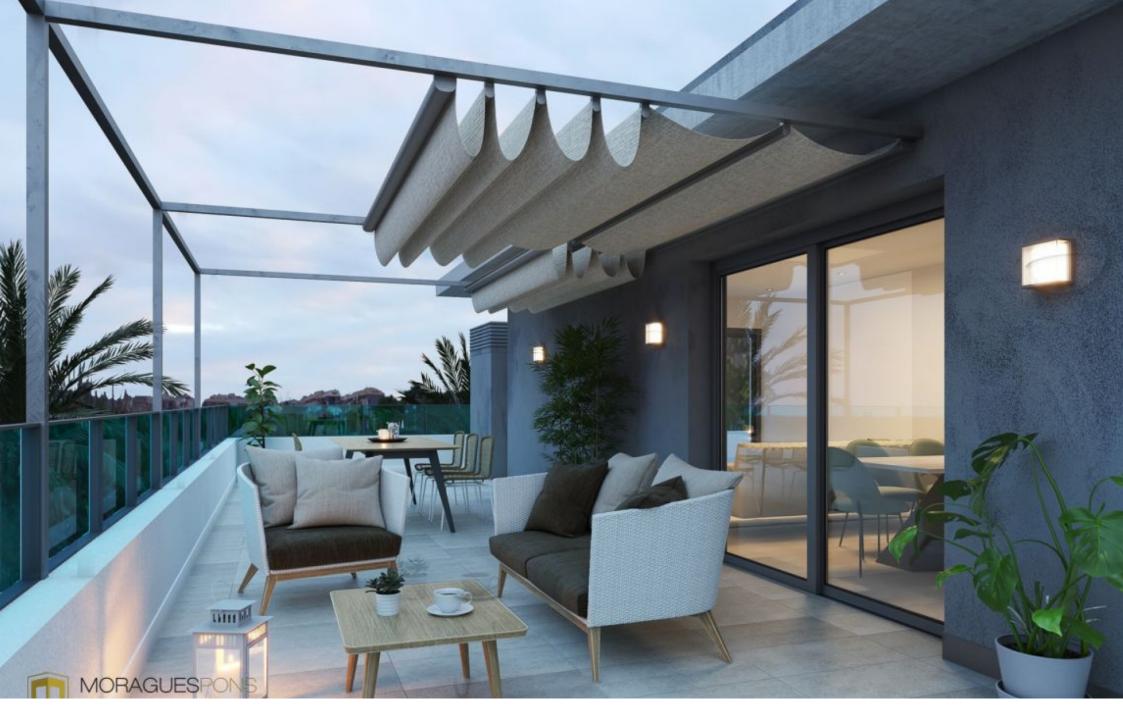

artz. Induction hob, multifunction oven, microwave, first brand integrated filter group and dishwasher. Reinforced and white lacquered access door to the flat as well as the interior doors, rectified tiles in white ceramic material or in a soft colour, mirror up to the ceiling on the skirting board. Composite resin washbasin. Composite resin showers, thermostatic taps and glass enclosure. Water heating by aerothermal heating, air conditioning with ducting, video intercom, Legrand home automation system.

Hybrid system consisting of air supply via the façade and forced extraction with individual extractors for each flat.

Please feel free to contact...

€ 312,000

92M<sup>2</sup> BUILT

2 ROOMS

2 BATHROOMS

SWIMMING POOL

**GARDEN** 

**TERRACE** 

**GARAGE** 

STORAGE ROOM



































## Ubicación de la vivienda

Housing location



## **CUADRO DE SUPERFICIES**

TABLE OF AREAS

| Superficie Útil Vivienda + Terraza Useful Area + Terrace  Superficie Construida Vivienda + Terraza Building Plot Area + Terrace |                                             | 80,22 m <sup>2</sup><br>91,63 m <sup>2</sup> |
|---------------------------------------------------------------------------------------------------------------------------------|---------------------------------------------|----------------------------------------------|
|                                                                                                                                 |                                             |                                              |
| HD_