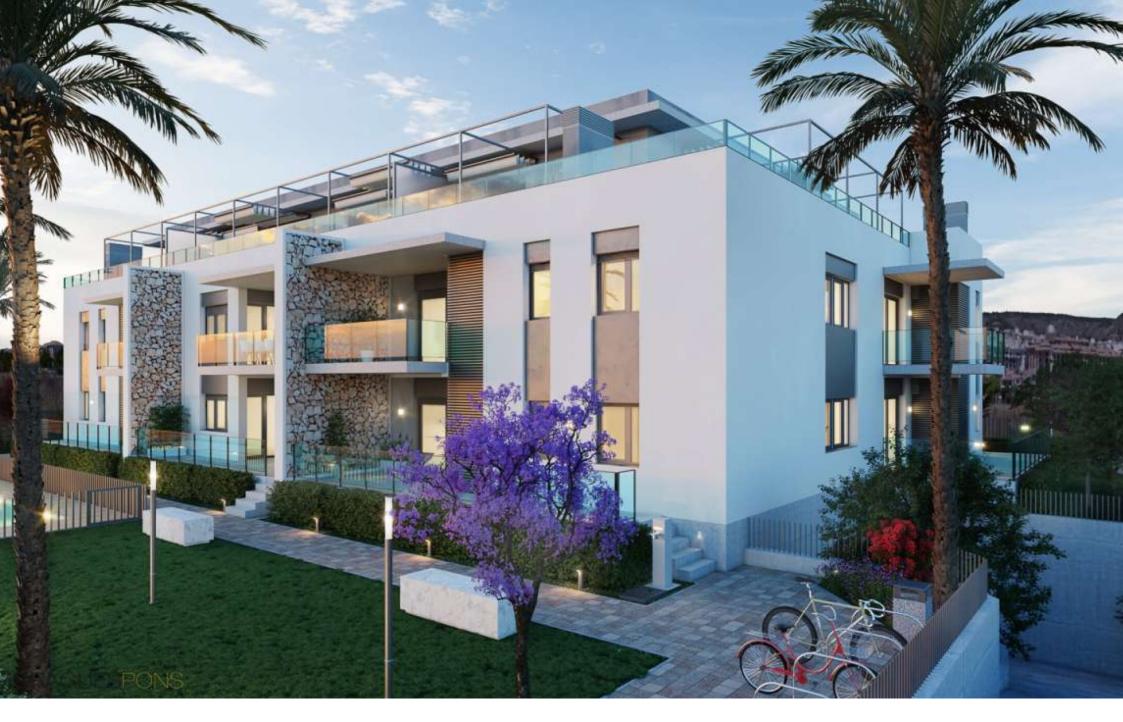

The TimeLess Residential is currently under construction and is scheduled for key handover in December 2026.

The structural qualities inside the houses include flooring made of rectified stone-effect porcelain stoneware throughout the house, exterior joinery made of lacquered aluminium with thermal bridge interruption. Motorised aluminium blinds in the living rooms and bedrooms. Reinforced entrance door. Kitchen units in white laminate with concealed handle, upper and lower units, aluminium skirting board, worktop and front in compact quartz. Induction hob, multifunction oven, microwave, first brand integrated filter group and dishwasher. Reinforced and white lacquered access door to the flat as well as the interior doors, rectified tiles in white ceramic material or in a soft colour, mirror up to the ceiling on the skirting board. Composite resin washbasin. Composite resin showers, thermostatic taps and glass enclosure. Water heating by aerothermal heating, air conditioning with ducting, video intercom, Legrand home automation system.

Hybrid system consisting of air supply via the façade and forced extraction with individual extractors for each flat.

Please feel free to contact...

€ 312,000

92M<sup>2</sup> BUILT

2 ROOMS

2 BATHROOMS

SWIMMING POOL