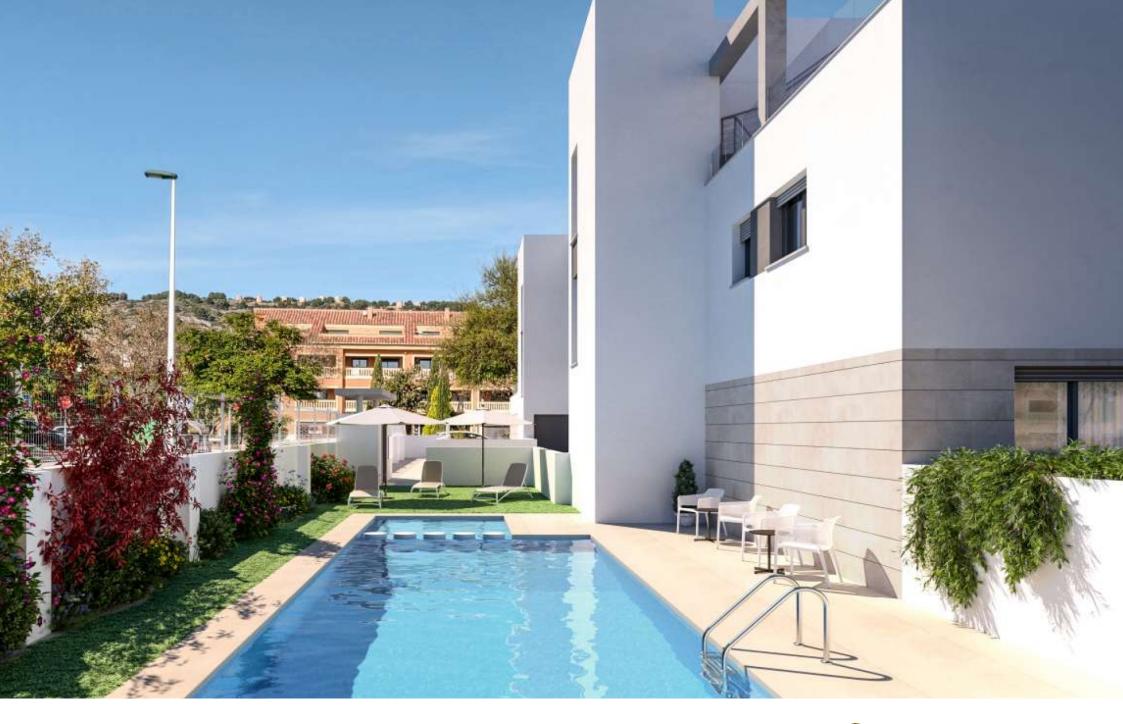

PORT, JÁVEA/XÀBIA - REF. 1-C

Residencial La Calma is now a reality. Located in the port of Jávea, just five minutes walk to the gravel beach. It consists of a total of eleven homes, divided into ground floor flats with large private gardens, first floor flats and duplex penthouses with large solariums. The properties have a total of 3 and 4 bedrooms with kitchens open to the dining room and living room, making them very

comfortable to live in. The basement with its much larger than normal parking spaces and the garden and swimming pool are part of the communal areas.

The construction of the residential La Calma is expected to start in december 2021 with a projected construction period of 18 months after which the properties will be notarised. This means that you will be able to enjoy your future home in the port of Jávea in october 2023.

€ 310,000

170M<sup>2</sup> BUILT

3 ROOMS

2 BATHROOMS

SWIMMING POOL

**GARDEN** 

**TERRACE** 

**GARAGE** 