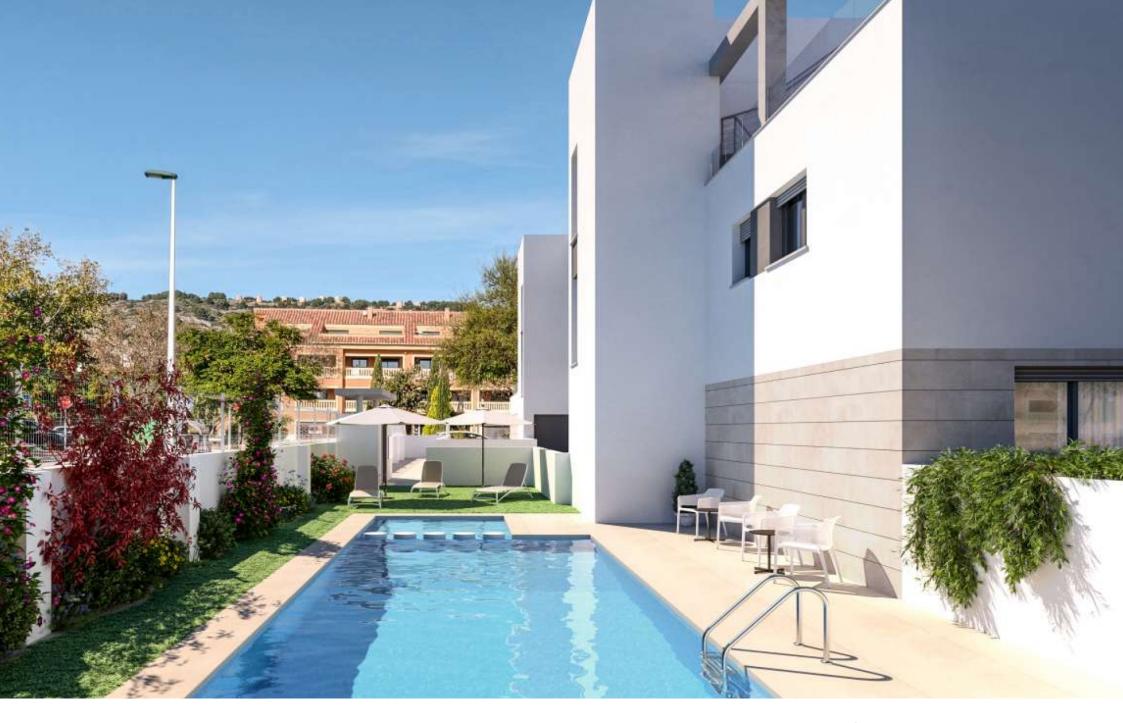

PORT, JÁVEA/XÀBIA - REF. 1-J

Residencial La Calma is now a reality. Located in the port of Jávea, just five minutes walk to the gravel beach. It consists of a total of eleven homes, divided into ground floor flats with large private gardens, first floor flats and duplex penthouses with large solariums. The properties have a total of 3 and 4 bedrooms with kitchens open to the dining room and living room, making them very

comfortable to live in. The basement with its much larger than normal parking spaces and the garden and swimming pool are part of the communal areas.

The construction of the residential La Calma is expected to start in december 2021 with a projected construction period of 18 months after which the properties will be notarised. This means that you will be able to enjoy your future home in the port of Jávea in october 2023.

158M<sup>2</sup> BUILT

3 ROOMS

2 BATHROOMS

SWIMMING POOL

GARDEN

**TERRACE** 

**GARAGE** 

STORAGE ROOM