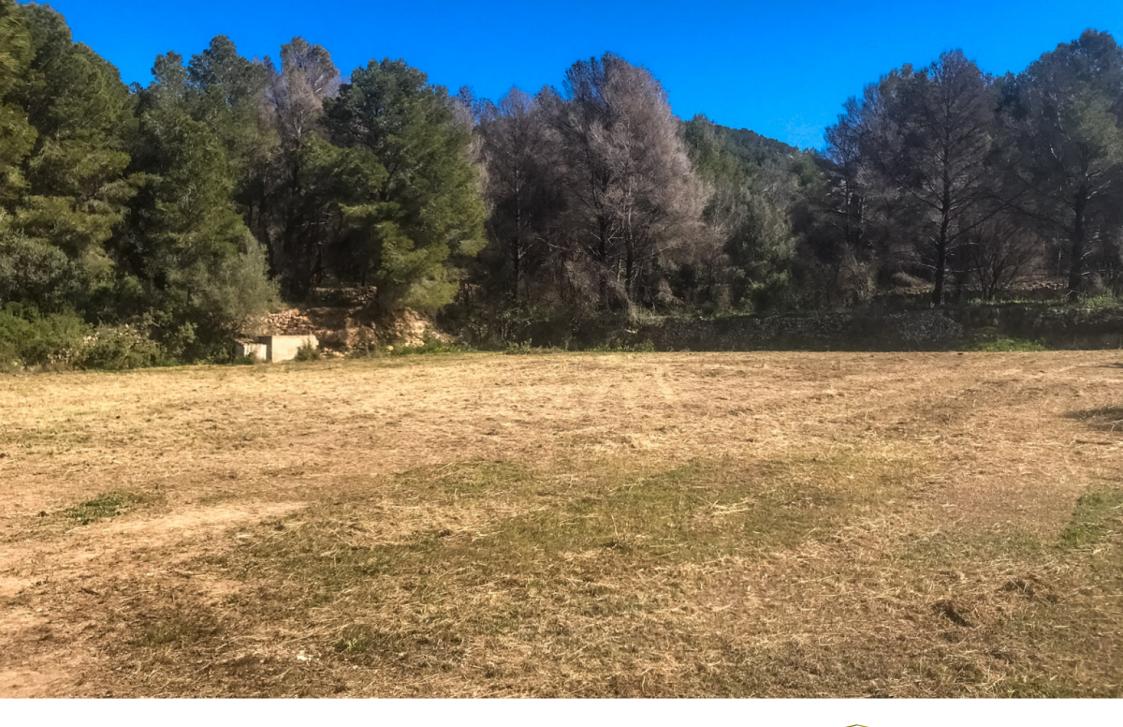

For sale urban land programmed with a total of 2,098 m2 today. Once the urbanization has been carried out, the net plot will have 1,510 m2 where you can build 302 m2 of housing and facing south with open views of the Cumbres del Sol and bell tower of the town of Benitachell. This plot is now a great investment, since it buys at a very good price and in less than six years will

have an urban plot ready to sell for much more money than it cost you, or build a house on a large plot, located just five minutes by car h stand the urban center, in less than ten on the beach or to the municipal pool, restaurants, services... Don't hesitate, don't have your money in the bank, make smart investments with a certain future.