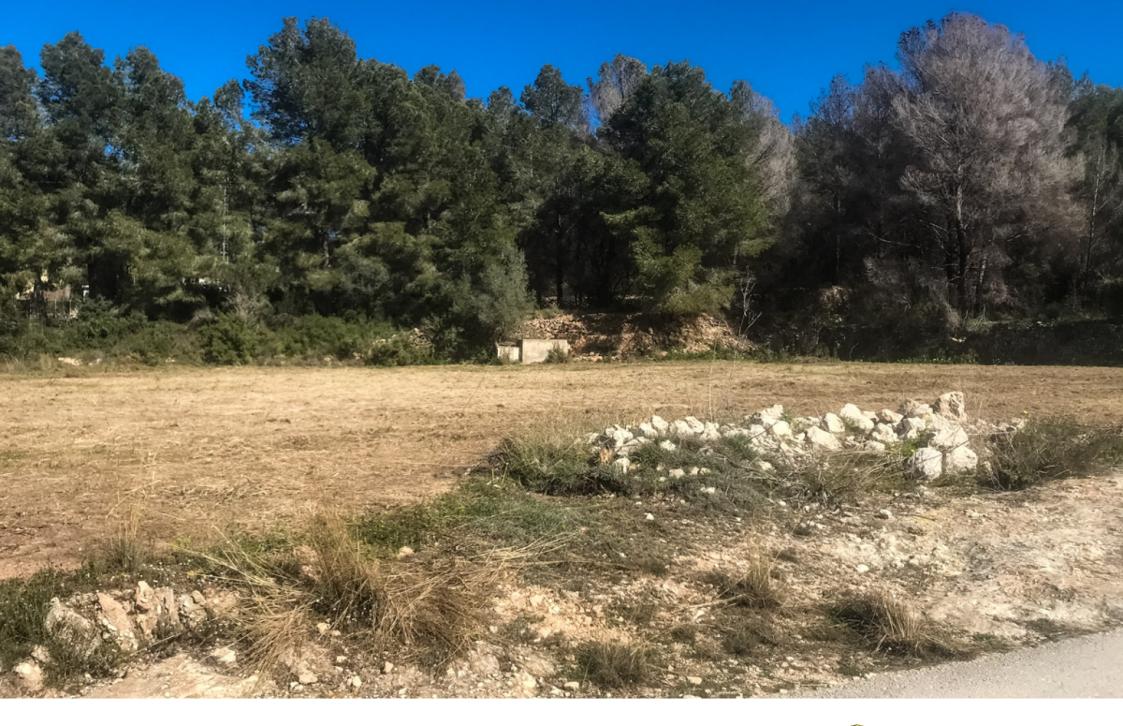

For sale urban land programmed with a total of 2,098 m2 today. Once the urbanization has been carried out, the net plot will have 1,510 m2 where you can build 302 m2 of housing and facing south with open views of the Cumbres del Sol and bell tower of the town of Benitachell. This plot is now a great investment, since it buys at a very good price and in less than six years will