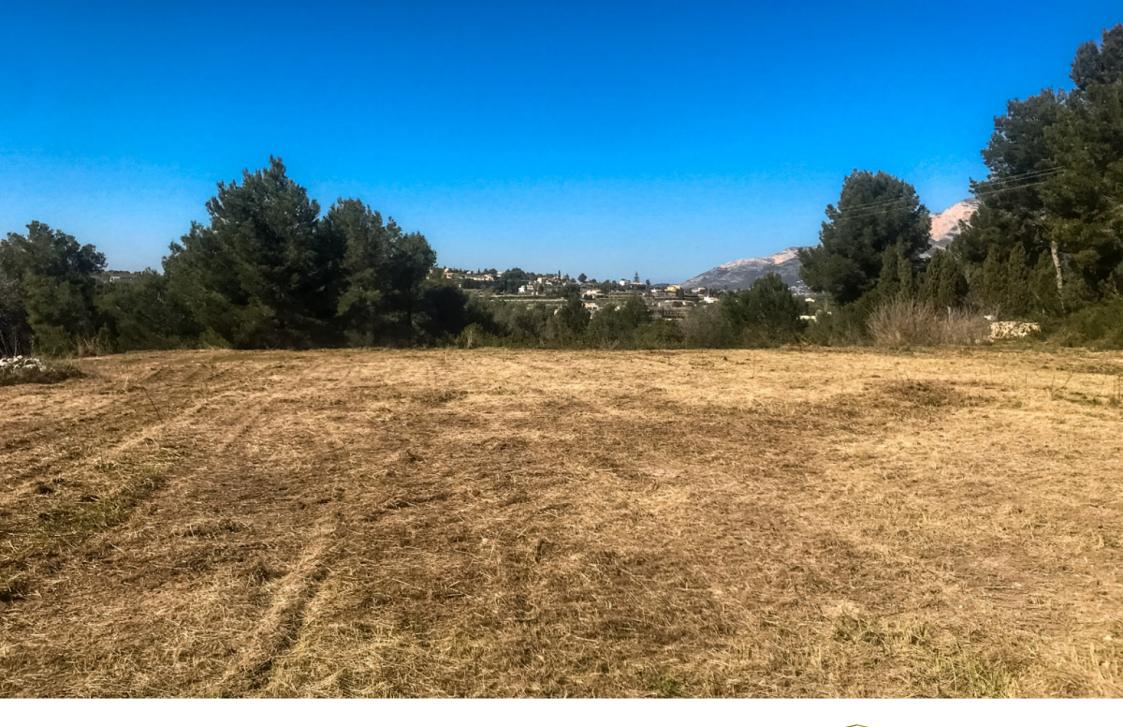

For sale urban land programmed with a total of 2,098 m2 today. Once the urbanization has been carried out, the net plot will have 1,510 m2 where you can build 302 m2 of housing and facing south with open views of the Cumbres del Sol and bell tower of the town of Benitachell. This plot is now a great investment, since it buys at a very good price and in less than six years will

have an urban plot ready to sell for much more money than it cost you, or build a house on a large plot, located just five minutes by car h stand the urban center, in less than ten on the beach or to the municipal pool, restaurants, services... Don't hesitate, don't have your money in the bank, make smart investments with a certain future.