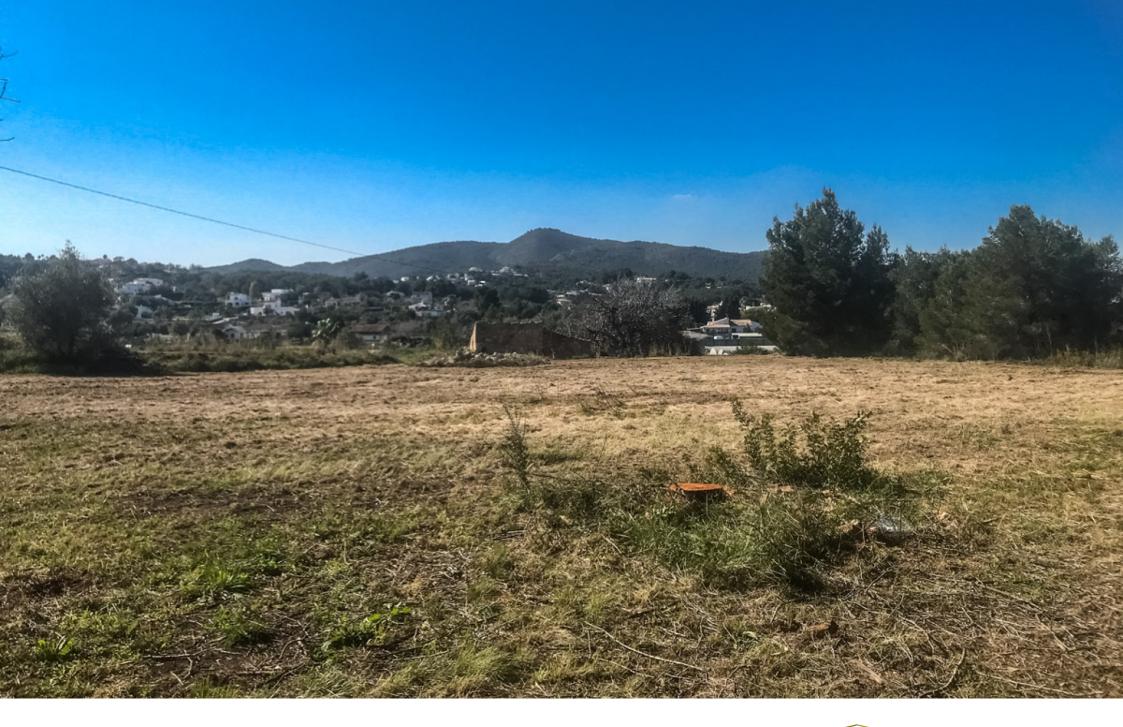

For sale urban land programmed with a total of 2,098 m2 today. Once the urbanization has been carried out, the net plot will have 1,510 m2 where you can build 302 m2 of housing and facing south with open views of the Cumbres del Sol and bell tower of the town of Benitachell. This plot is now a great investment, since it buys at a very good price and in less than six years will

have an urban plot ready to sell for much more money than it cost you, or build a house on a large plot, located just five minutes by car h stand the urban center, in less than ten on the beach or to the municipal pool, restaurants, services... Don't hesitate, don't have your money in the bank, make smart investments with a certain future.