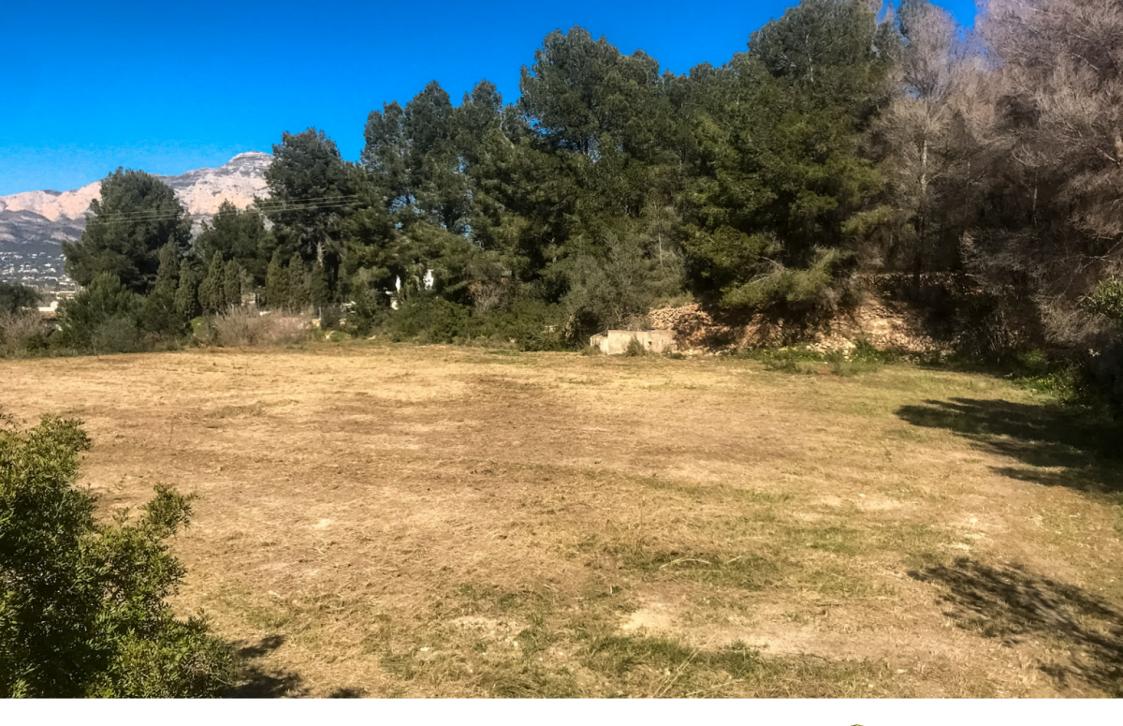

For sale urban land programmed with a total of 2,098 m2 today. Once the urbanization has been carried out, the net plot will have 1,510 m2 where you can build 302 m2 of housing and facing south with open views of the Cumbres del Sol and bell tower of the town of Benitachell. This plot is now a great investment, since it buys at a very good price and in less than six years will

have an urban plot ready to sell for much more money than it cost you, or build a house on a large plot, located just five minutes by car h stand the urban center, in less than ten on the beach or to the municipal pool, restaurants, services... Don't hesitate, don't have your money in the bank, make smart investments with a certain future.