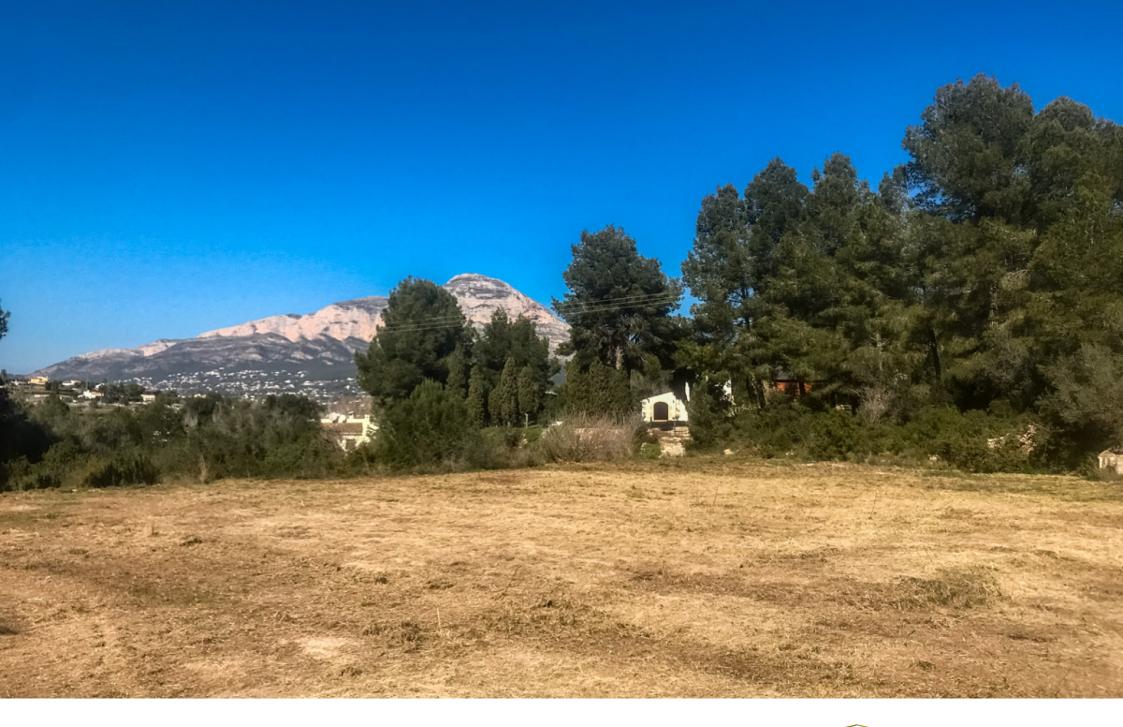

For sale urban land programmed with a total of 2,098 m2 today. Once the urbanization has been carried out, the net plot will have 1,510 m2 where you can build 302 m2 of housing and facing south with open views of the Cumbres del Sol and bell tower of the town of Benitachell. This plot is now a great investment, since it buys at a very good price and in less than six years will

have an urban plot ready to sell for much more money than it cost you, or build a house on a large plot, located just five minutes by car h stand the urban center, in less than ten on the beach or to the municipal pool, restaurants, services... Don't hesitate, don't have your money in the bank, make smart investments with a certain future.