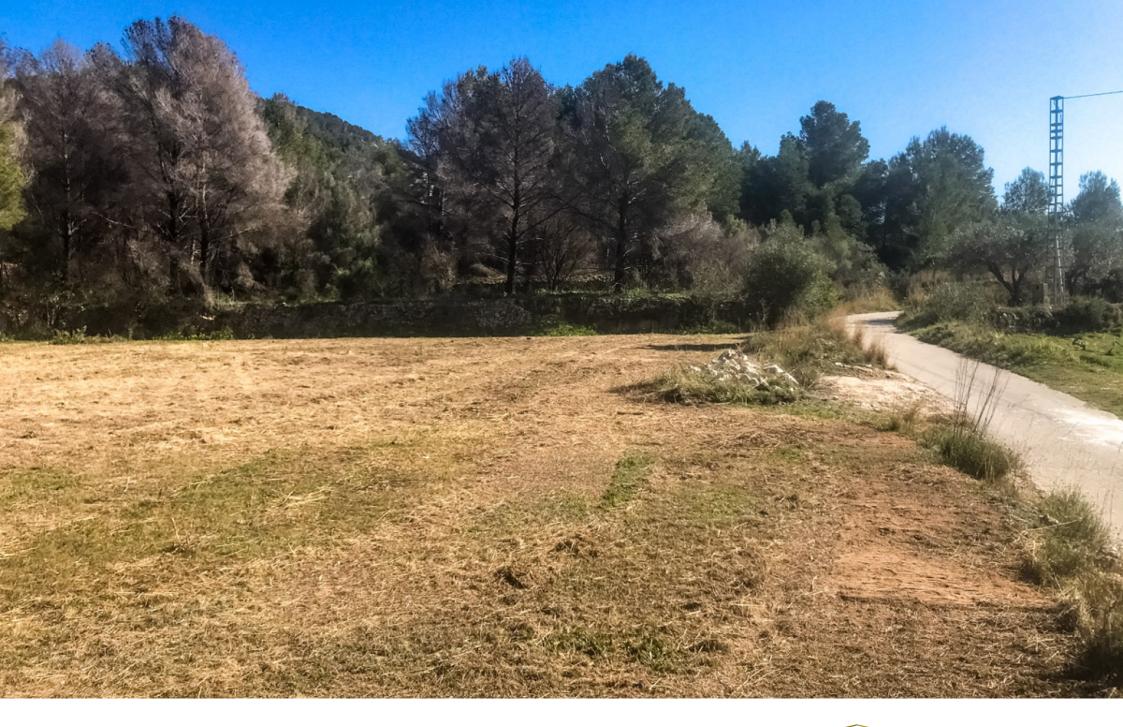

For sale urban land programmed with a total of 2,098 m2 today. Once the urbanization has been carried out, the net plot will have 1,510 m2 where you can build 302 m2 of housing and facing south with open views of the Cumbres del Sol and bell tower of the town of Benitachell. This plot is now a great investment, since it buys at a very good price and in less than six years will

have an urban plot ready to sell for much more money than it cost you, or build a house on a large plot, located just five minutes by car h stand the urban center, in less than ten on the beach or to the municipal pool, restaurants, services... Don't hesitate, don't have your money in the bank, make smart investments with a certain future.