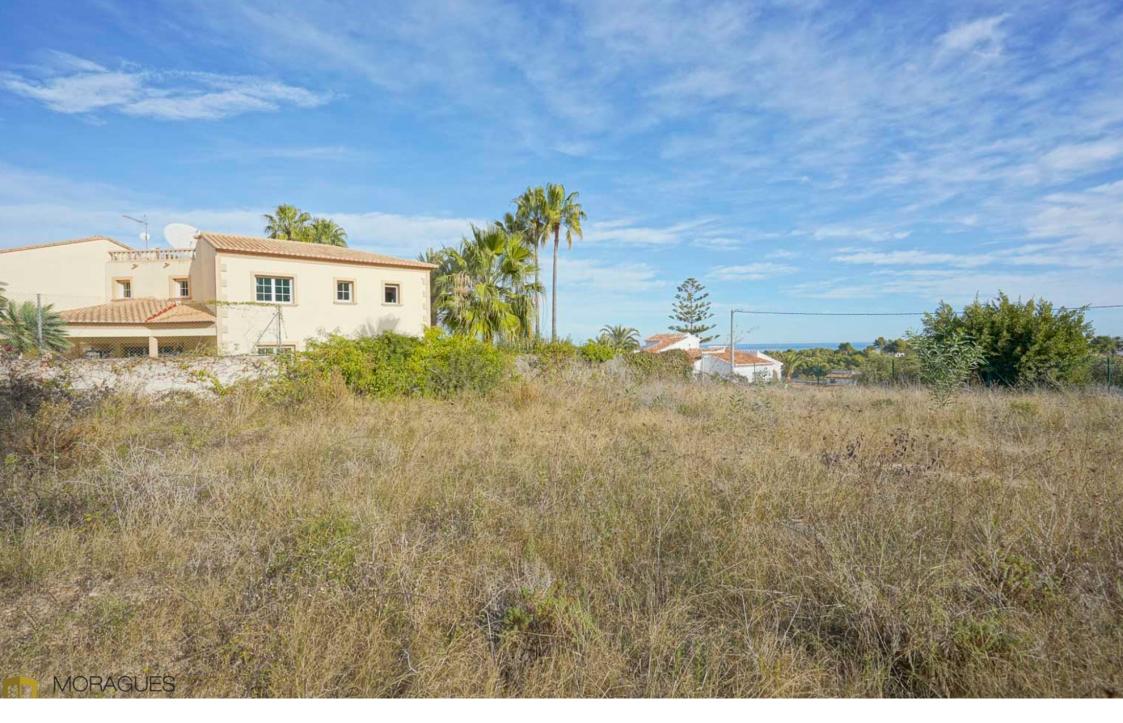

This plot is located in Javea within walking distance to the sandy beach. The plot has a total area of 1568 m2 and is completely flat. There are panoramic views to the sea and the Cabo de San Antonio. The plot already has a building license and has water and electricity.

The street where the plot is located ends at the beautiful nature reserve Granadella which can be reached on foot and where there are several stunning hiking trails. More information upon request.

1,568M<sup>2</sup> BUILT