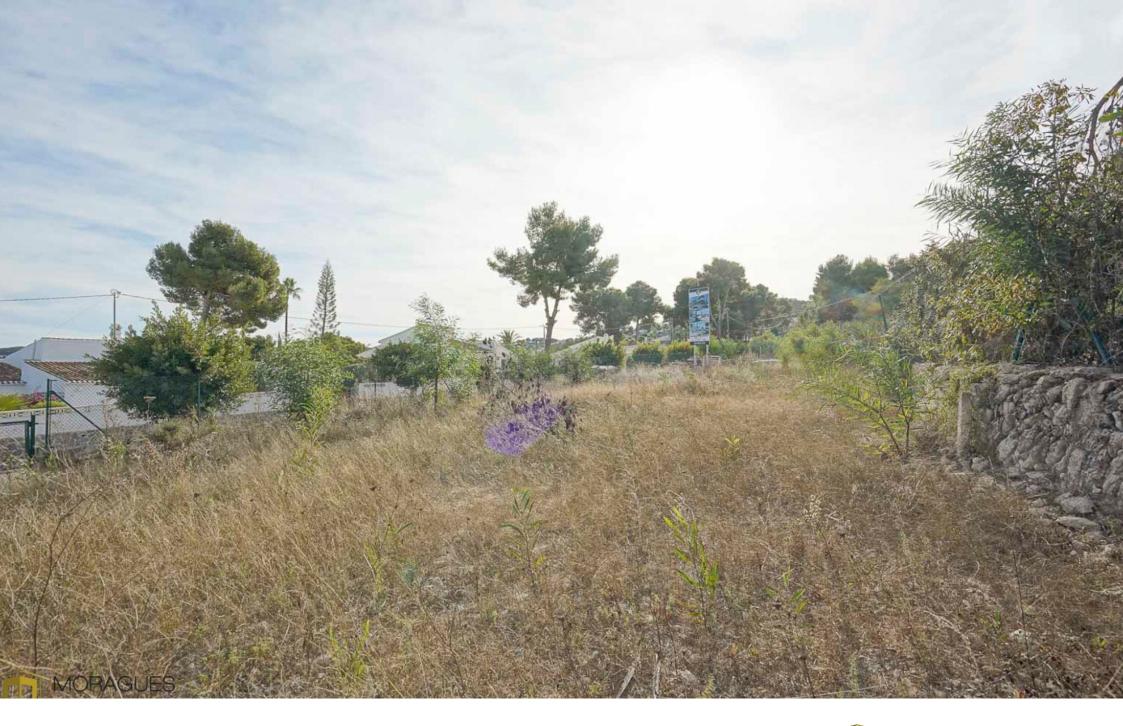

This plot is located in Javea within walking distance to the sandy beach. The plot has a total area of 1568 m2 and is completely flat. There are panoramic views to the sea and the Cabo de San Antonio. The plot already has a building license and has water and electricity.

The street where the plot is located ends at the beautiful nature reserve Granadella which can be reached on foot and where there are several stunning hiking trails. More information upon request.

1,568M<sup>2</sup> BUILT