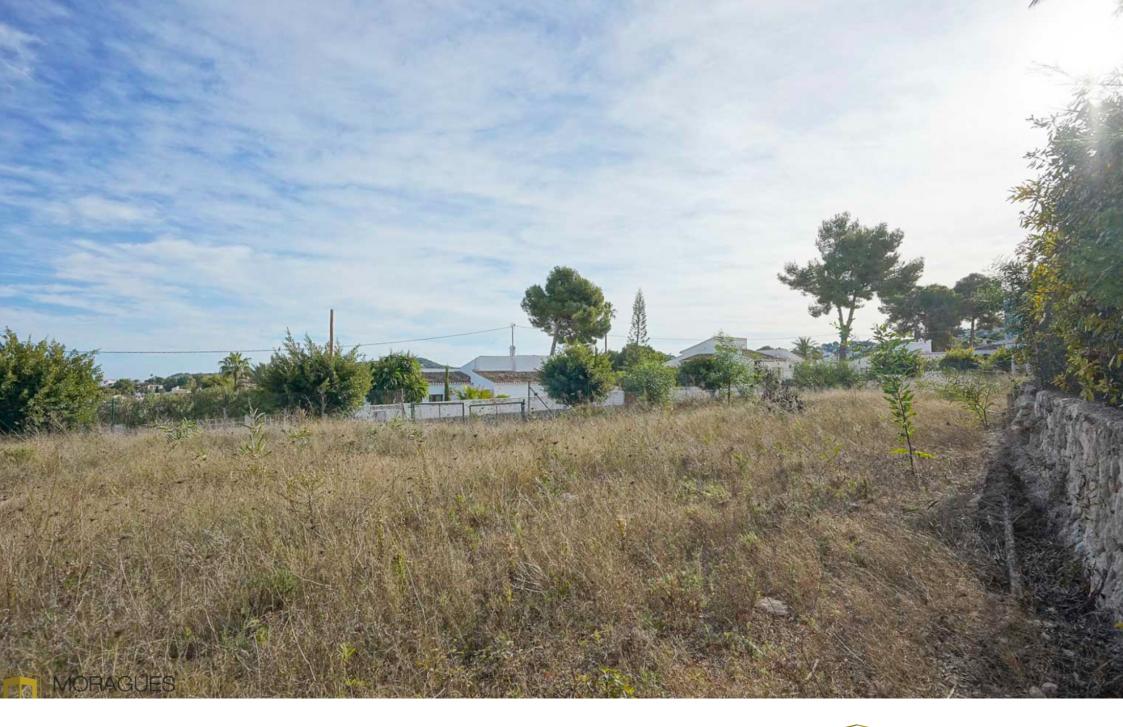

This plot is located in Javea within walking distance to the sandy beach. The plot has a total area of 1568 m2 and is completely flat. There are panoramic views to the sea and the Cabo de San Antonio. The plot already has a building license and has water and electricity.

The street where the plot is located ends at the beautiful nature reserve Granadella which can be reached on foot and where there are several stunning hiking trails. More information upon request.

1,568M<sup>2</sup> BUILT