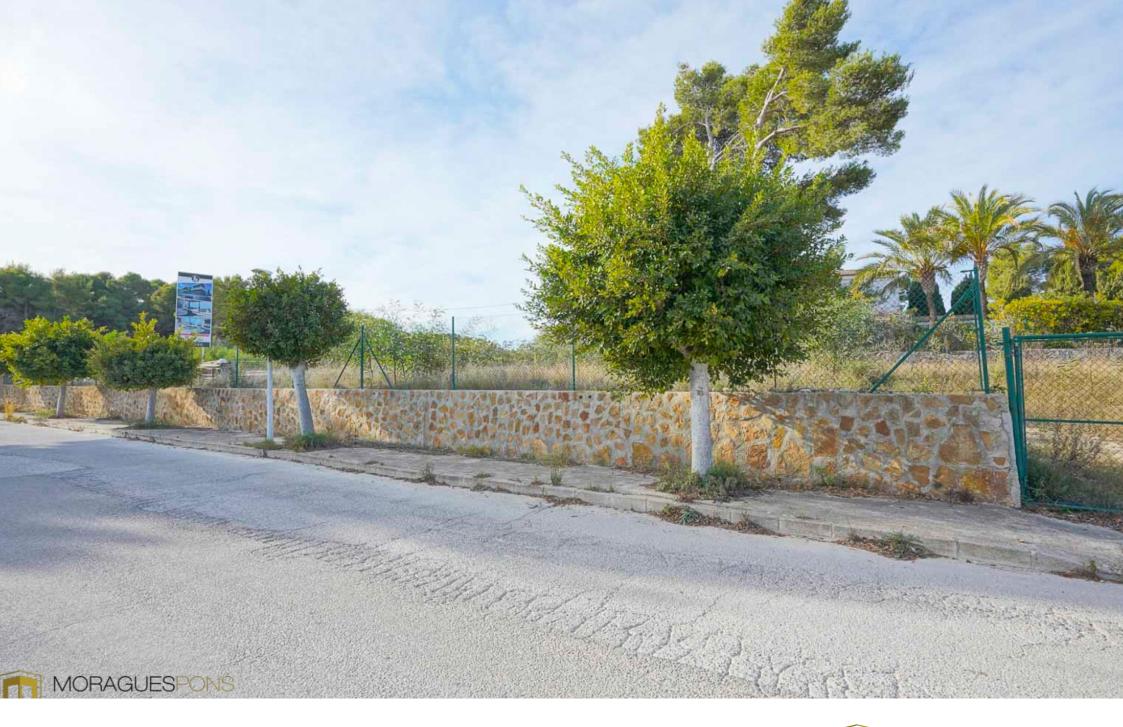

This plot is located in Javea within walking distance to the sandy beach. The plot has a total area of 1568 m2 and is completely flat. There are panoramic views to the sea and the Cabo de San Antonio. The plot already has a building license and has water and electricity.