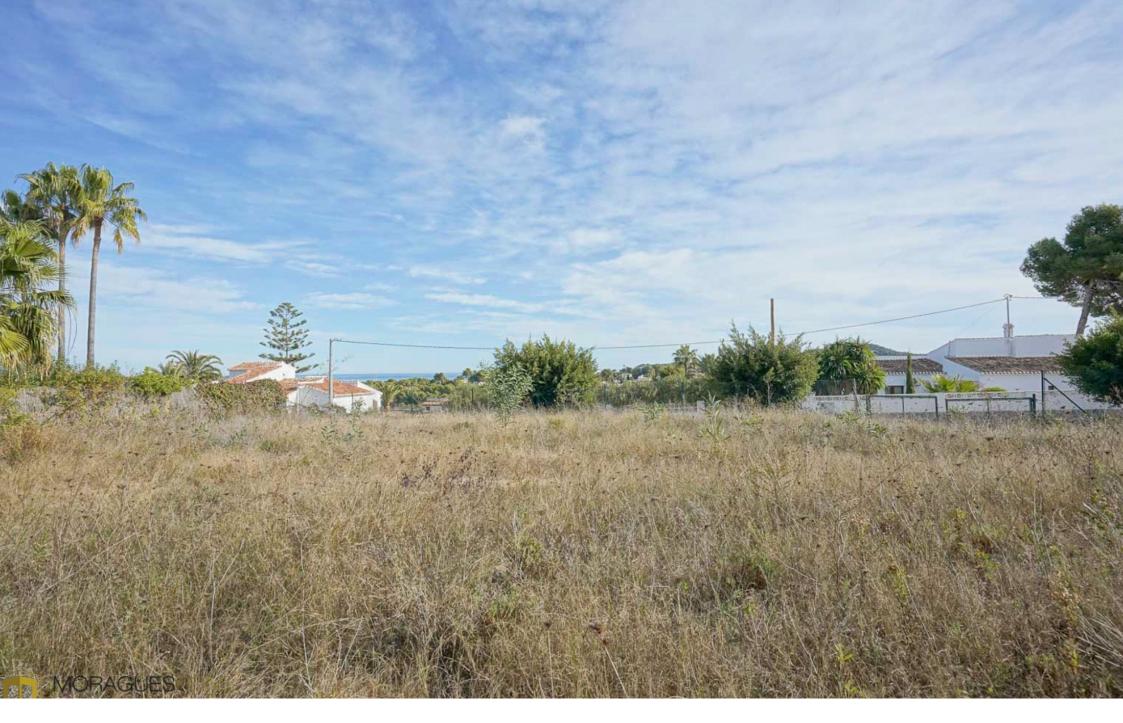

This plot is located in Javea within walking distance to the sandy beach. The plot has a total area of 1568 m2 and is completely flat. There are panoramic views to the sea and the Cabo de San Antonio. The plot already has a building license and has water and electricity.

The street where the plot is located ends at the beautiful nature reserve Granadella which can be reached on foot and where there are several stunning hiking trails. More information upon request.

1,568M<sup>2</sup> BUILT