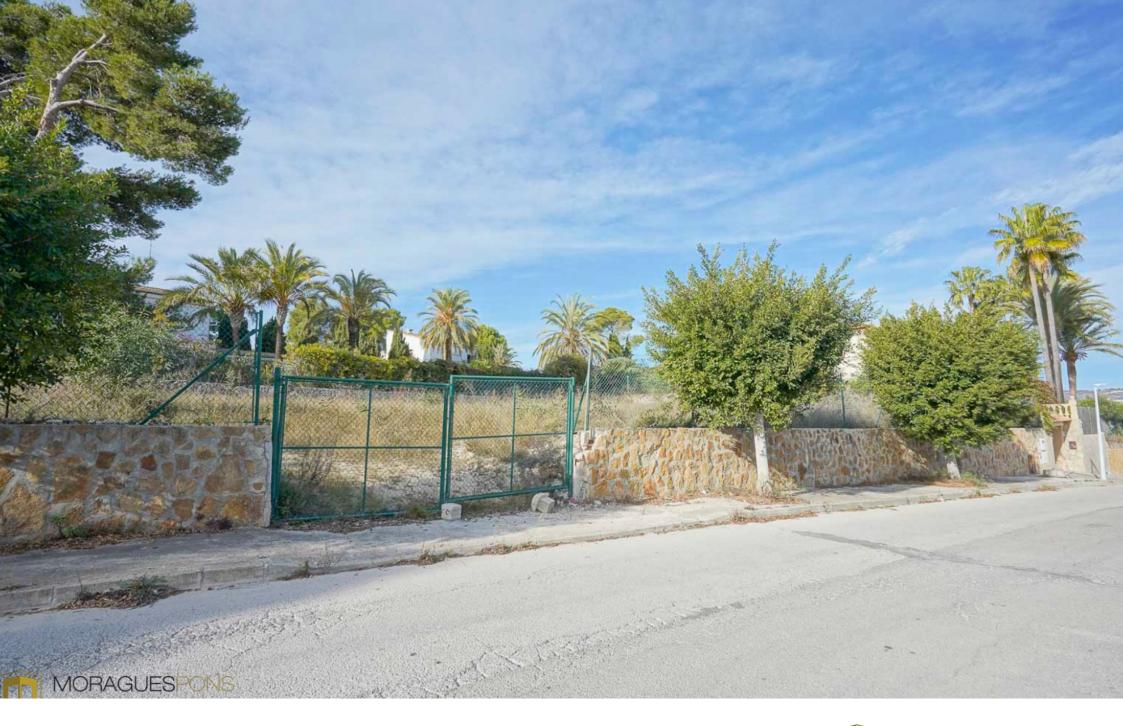

This plot is located in Javea within walking distance to the sandy beach. The plot has a total area of 1568 m2 and is completely flat. There are panoramic views to the sea and the Cabo de San Antonio. The plot already has a building license and has water and electricity.