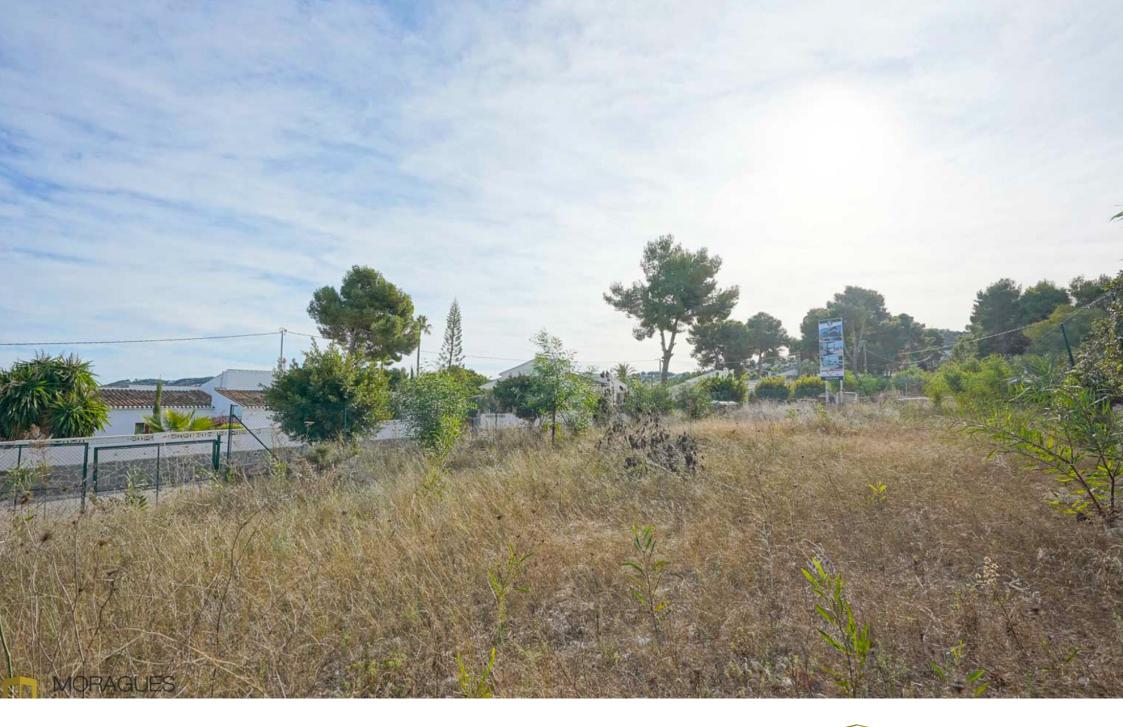

This plot is located in Javea within walking distance to the sandy beach. The plot has a total area of 1568 m2 and is completely flat. There are panoramic views to the sea and the Cabo de San Antonio. The plot already has a building license and has water and electricity.

The street where the plot is located ends at the beautiful nature reserve Granadella which can be reached on foot and where there are several stunning hiking trails. More information upon request.

1,568M<sup>2</sup> BUILT