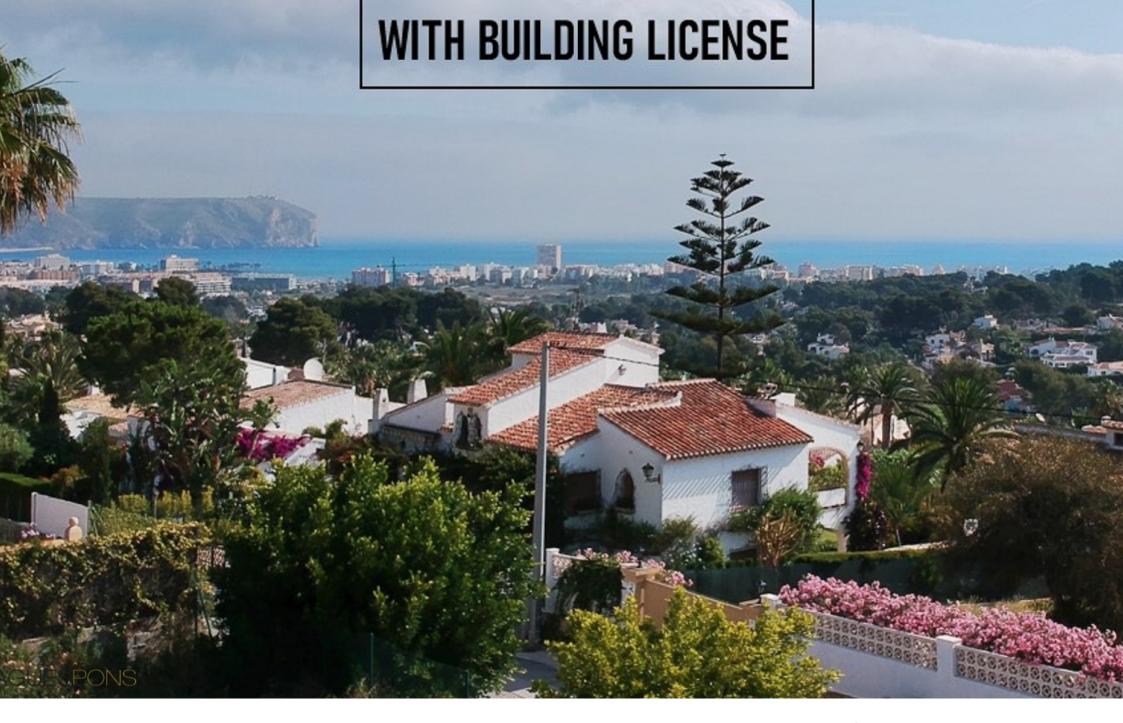

This plot is located in Javea within walking distance to the sandy beach. The plot has a total area of 1568 m2 and is completely flat. There are panoramic views to the sea and the Cabo de San Antonio. The plot already has a building license and has water and electricity.

The street where the plot is located ends at the beautiful nature reserve Granadella which can be reached on foot and where there are several stunning hiking trails. More information upon request.

1,568M<sup>2</sup> BUILT