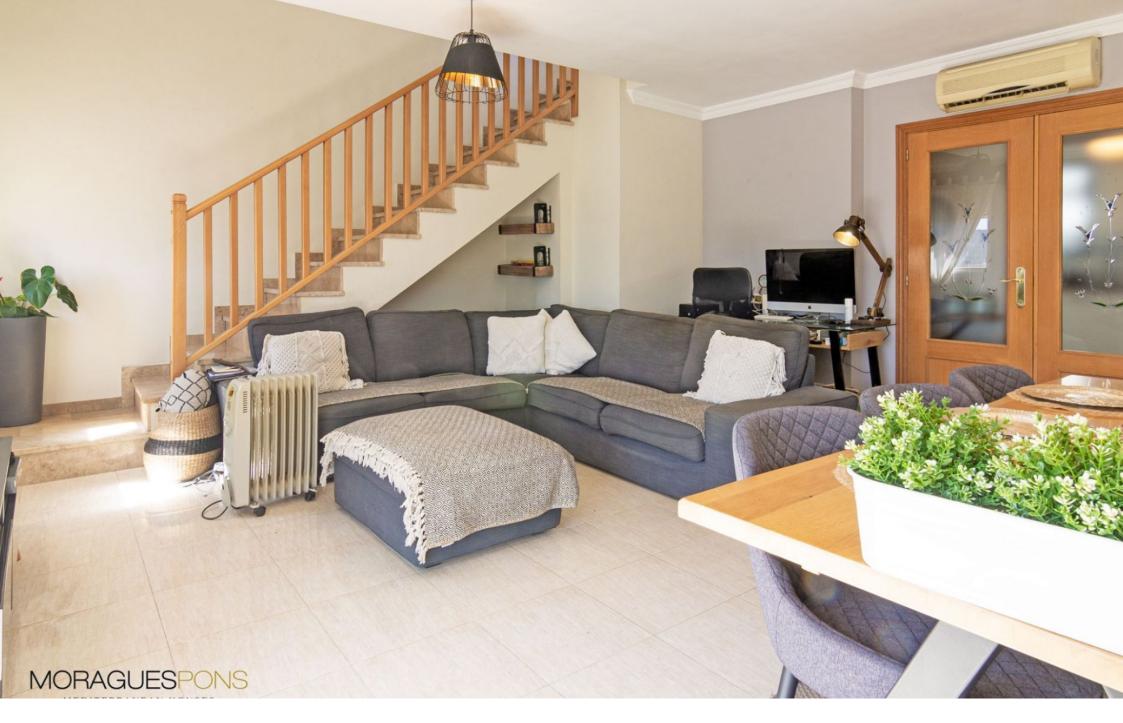

OLD TOWN CENTER, JÁVEA/XÀBIA - REF. A-322

At a time when the construction trend is to make flats smaller and smaller, you find this fantastic family flat with maxi spaces full of light. The sun floods the living room and its rooms, creating a warm atmosphere in the winter and, during the summer, it remains in the shade cast by the sun in its highest position. A house to live comfortably with all the members of the family, each with their own space, together but independent.

Perfectly located for daily needs as it is close to all kinds of services. And the sea, 15 minutes walk away.

You will love it for: Its impressive  $180^{\circ}$  views to the sea and the valley.

Please note: It has two solariums on the top floor and a balcony in the living room. Two of the bathrooms are ensuite. City gas and fibre optic available. Multilanguage TV available. Parking space included in the price.