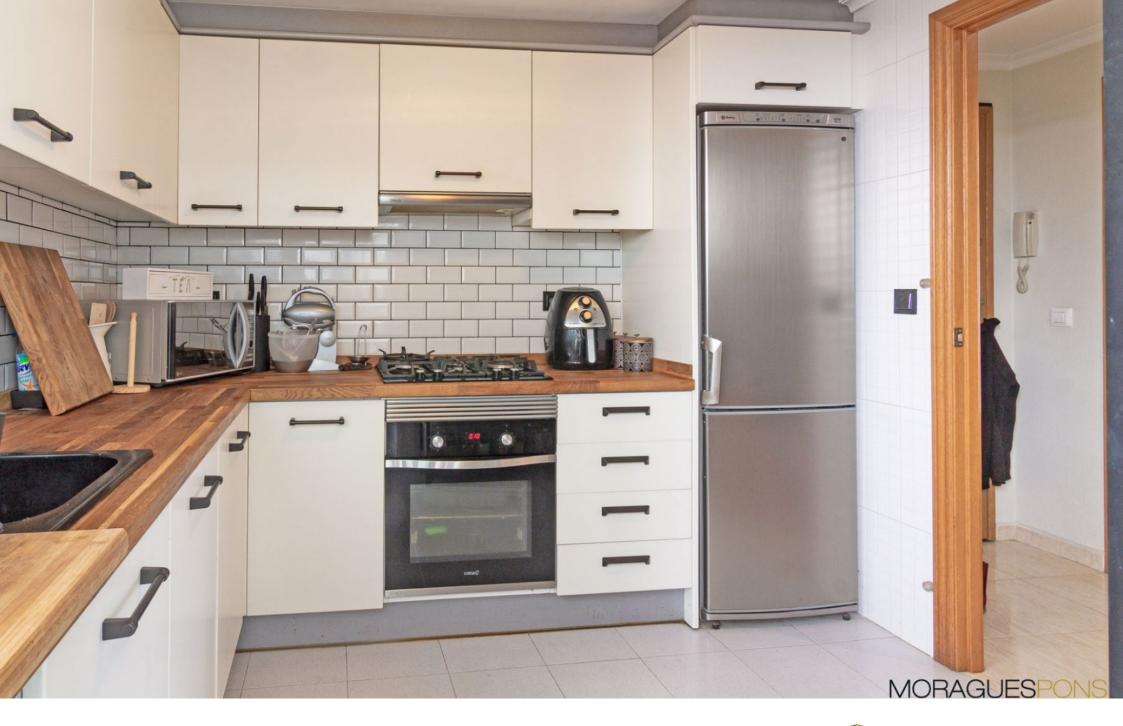

OLD TOWN CENTER, JÁVEA/XÀBIA - REF. A-322

At a time when the construction trend is to make flats smaller and smaller, you find this fantastic family flat with maxi spaces full of light. The sun floods the living room and its rooms, creating a warm atmosphere in the winter and, during the summer, it remains in the shade cast by the sun in its highest position. A house to live comfortably with all the members of the family, each with their own space, together but independent.

Perfectly located for daily needs as it is close to all kinds of services. And the sea, 15 minutes walk away.

You will love it for: Its impressive  $180^{\circ}$  views to the sea and the valley.

Please note: It has two solariums on the top floor and a balcony in the living room. Two of the bathrooms are ensuite. City gas and fibre optic available. Multilanguage TV available. Parking space included in the price.