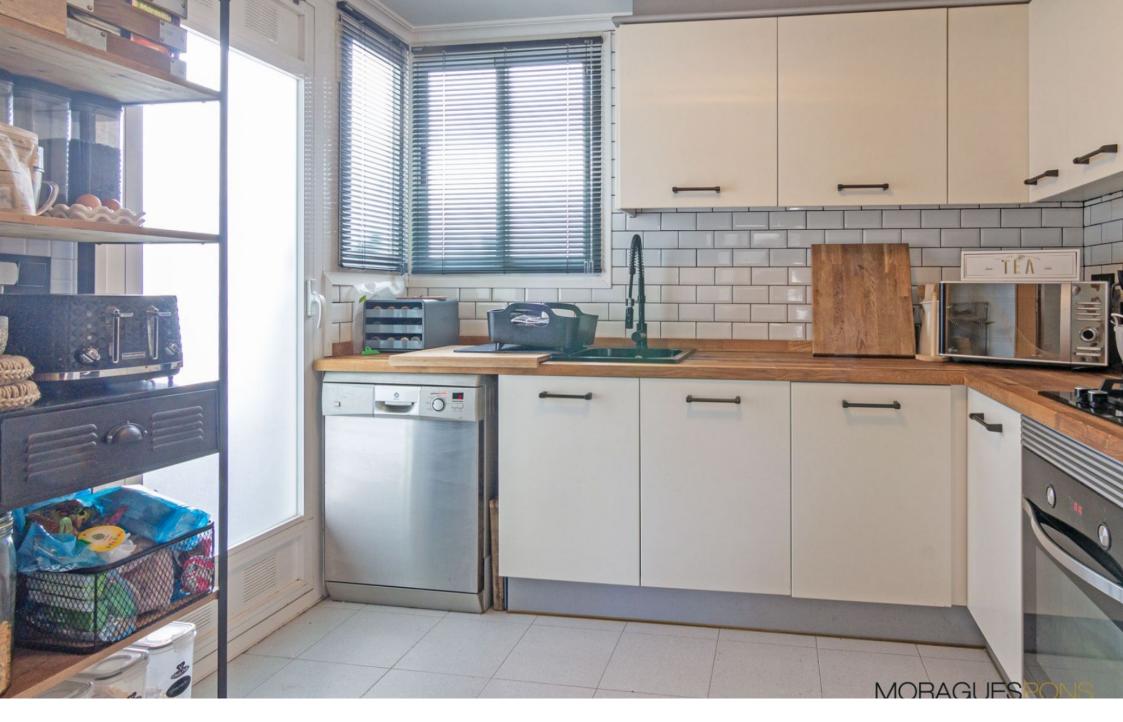

OLD TOWN CENTER, JÁVEA/XÀBIA - REF. A-322

At a time when the construction trend is to make flats smaller and smaller, you find this fantastic family flat with maxi spaces full of light. The sun floods the living room and its rooms, creating a warm atmosphere in the winter and, during the summer, it remains in the shade cast by the sun in its highest position. A house to live comfortably with all the members of the family, each with their own space, together but independent.

Perfectly located for daily needs as it is close to all kinds of services. And the sea, 15 minutes walk away.

You will love it for: Its impressive  $180^{\circ}$  views to the sea and the valley.

Please note: It has two solariums on the top floor and a balcony in the living room. Two of the bathrooms are ensuite. City gas and fibre optic available. Multilanguage TV available. Parking space included in the price.