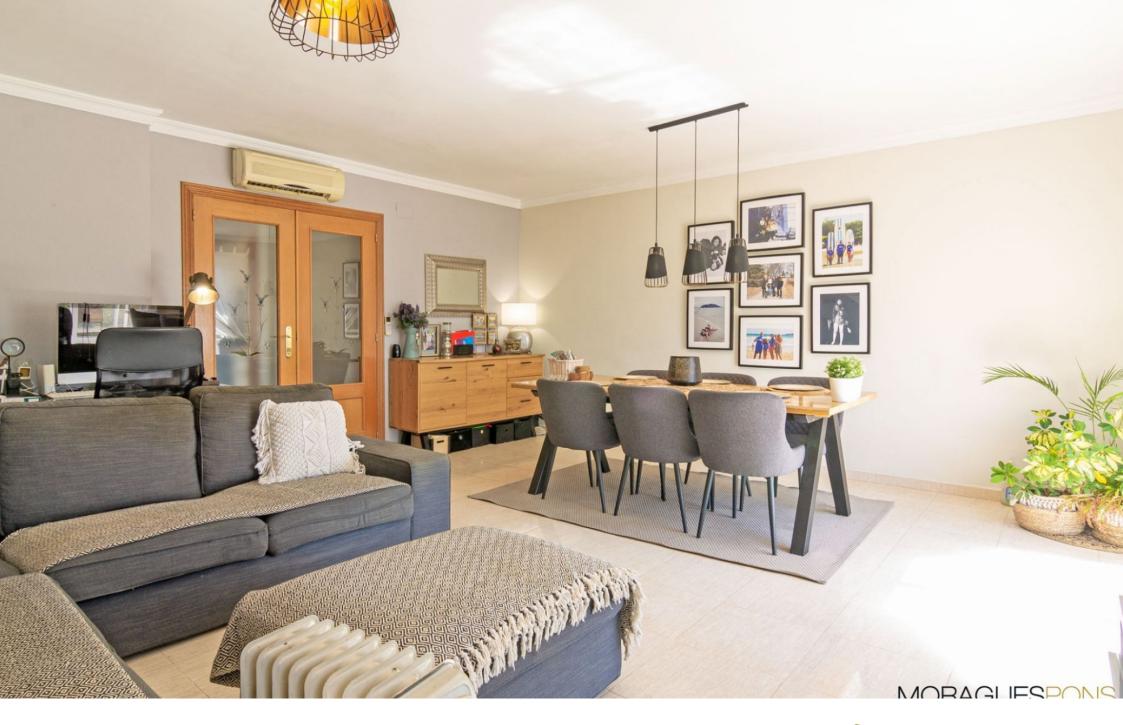

OLD TOWN CENTER, JÁVEA/XÀBIA - REF. A-322

At a time when the construction trend is to make flats smaller and smaller, you find this fantastic family flat with maxi spaces full of light. The sun floods the living room and its rooms, creating a warm atmosphere in the winter and, during the summer, it remains in the shade cast by the sun in its highest position. A house to live comfortably with all the members of the family, each with their own space, together but independent.

Perfectly located for daily needs as it is close to all kinds of services. And the sea, 15 minutes walk away.

You will love it for: Its impressive  $180^{\circ}$  views to the sea and the valley.

Please note: It has two solariums on the top floor and a balcony in the living room. Two of the bathrooms are ensuite. City gas and fibre optic available. Multilanguage TV available. Parking space included in the price.