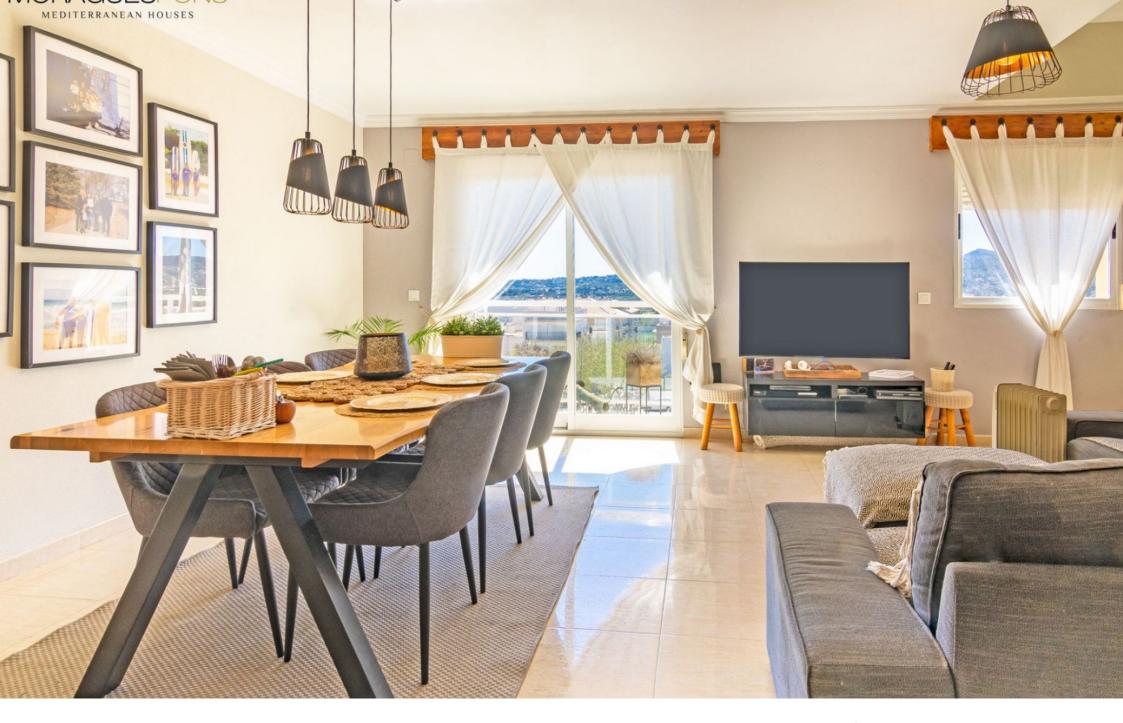

OLD TOWN CENTER, JÁVEA/XÀBIA - REF. A-322

At a time when the construction trend is to make flats smaller and smaller, you find this fantastic family flat with maxi spaces full of light. The sun floods the living room and its rooms, creating a warm atmosphere in the winter and, during the summer, it remains in the shade cast by the sun in its highest position. A house to live comfortably with all the members of the family, each with their own space, together but independent.

Perfectly located for daily needs as it is close to all kinds of services. And the sea, 15 minutes walk away.

You will love it for: Its impressive  $180^{\circ}$  views to the sea and the valley.

Please note: It has two solariums on the top floor and a balcony in the living room. Two of the bathrooms are ensuite. City gas and fibre optic available. Multilanguage TV available. Parking space included in the price.