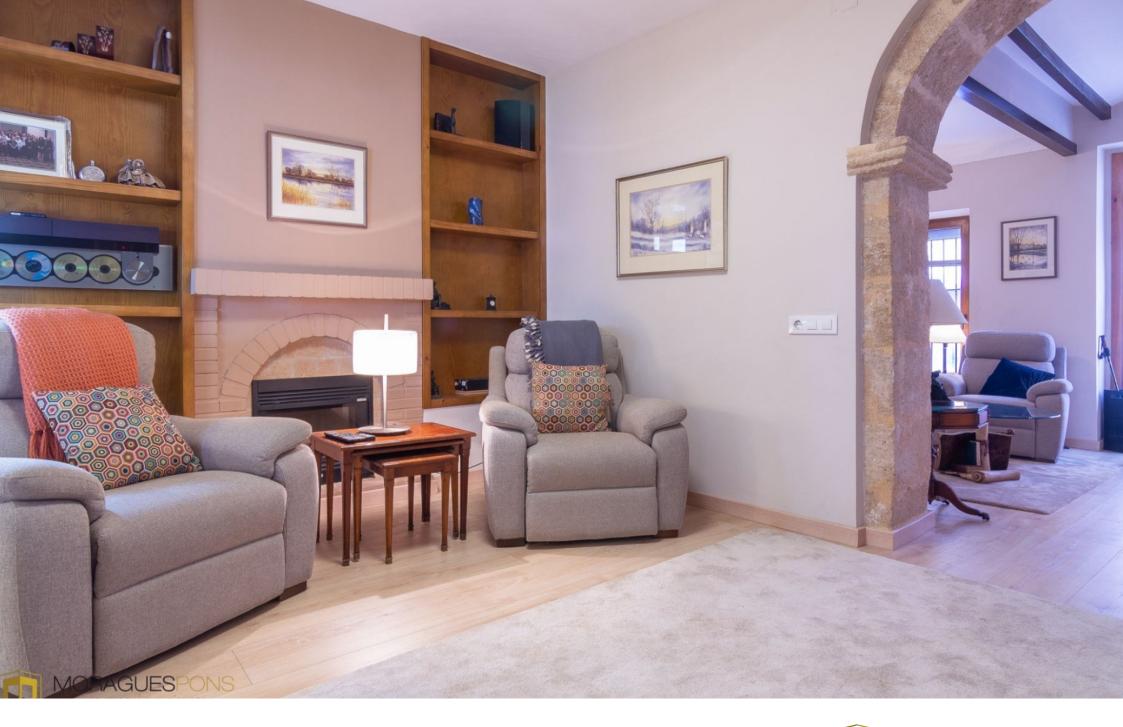

The property is distributed on two floors with patio and has a solarium ideal for summer evenings to make a barbecue. On the ground floor there is a nice fireplace for winter and next to it the living room, dining room and kitchen, perfect to be with family and friends. The property does not have its own parking but there is a public car park a few metres away where the client can obtain a parking space with a monthly fee in covered parking.