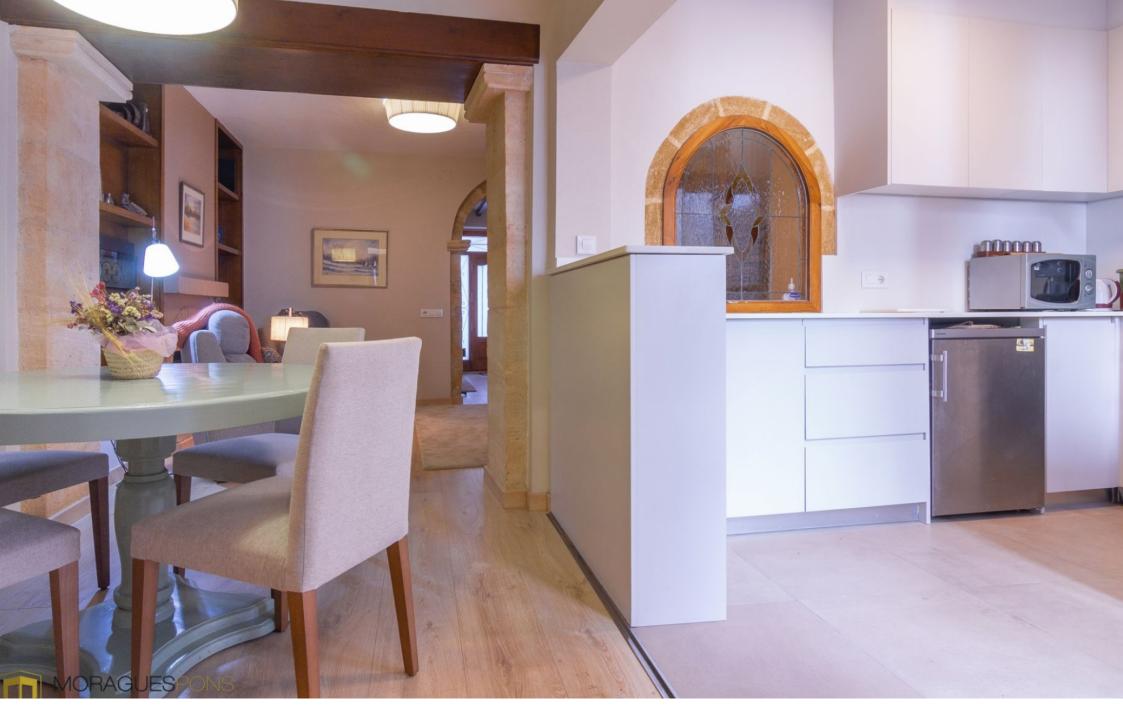

The property is distributed on two floors with patio and has a solarium ideal for summer evenings to make a barbecue. On the ground floor there is a nice fireplace for winter and next to it the living room, dining room and kitchen, perfect to be with family and friends. The property does not have its own parking but there is a public car park a few metres away where the client can obtain a parking space with a monthly fee in covered parking.