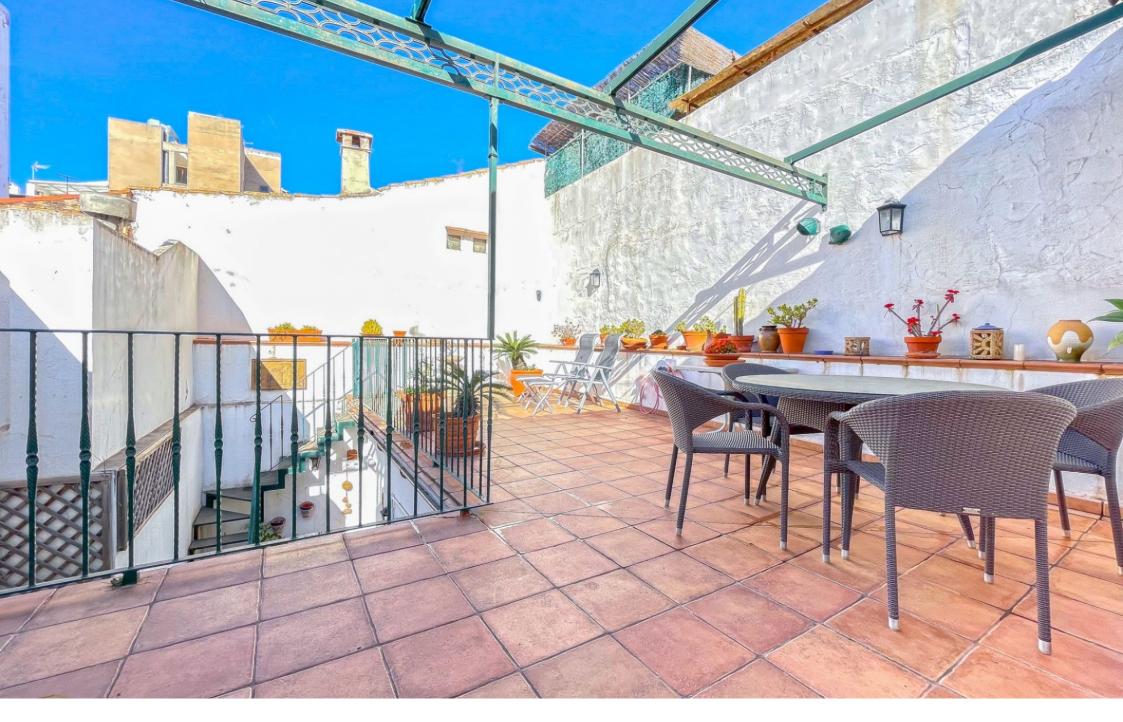

The property is distributed on two floors with patio and has a solarium ideal for summer evenings to make a barbecue. On the ground floor there is a nice fireplace for winter and next to it the living room, dining room and kitchen, perfect to be with family and friends. The property does not have its own parking but there is a public car park a few metres away where the client can obtain a parking space with a monthly fee in covered parking.