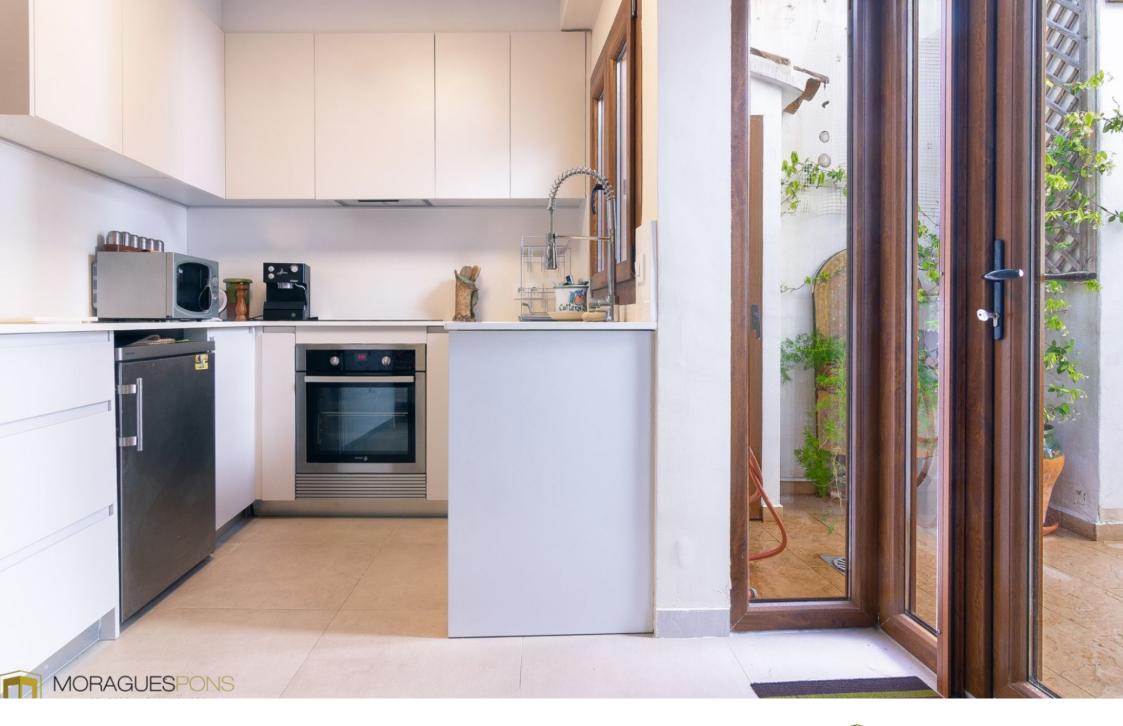

The property is distributed on two floors with patio and has a solarium ideal for summer evenings to make a barbecue. On the ground floor there is a nice fireplace for winter and next to it the living room, dining room and kitchen, perfect to be with family and friends. The property does not have its own parking but there is a public car park a few metres away where the client can obtain a parking space with a monthly fee in covered parking.