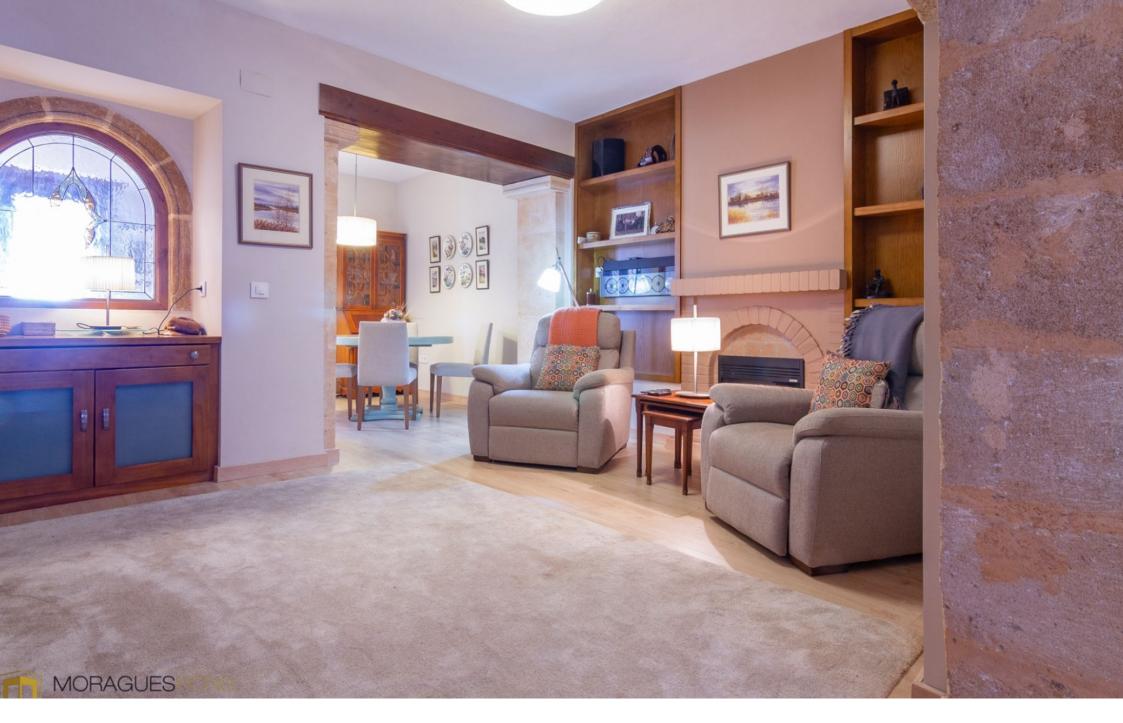

The property is distributed on two floors with patio and has a solarium ideal for summer evenings to make a barbecue. On the ground floor there is a nice fireplace for winter and next to it the living room, dining room and kitchen, perfect to be with family and friends. The property does not have its own parking but there is a public car park a few metres away where the client can obtain a parking space with a monthly fee in covered parking.