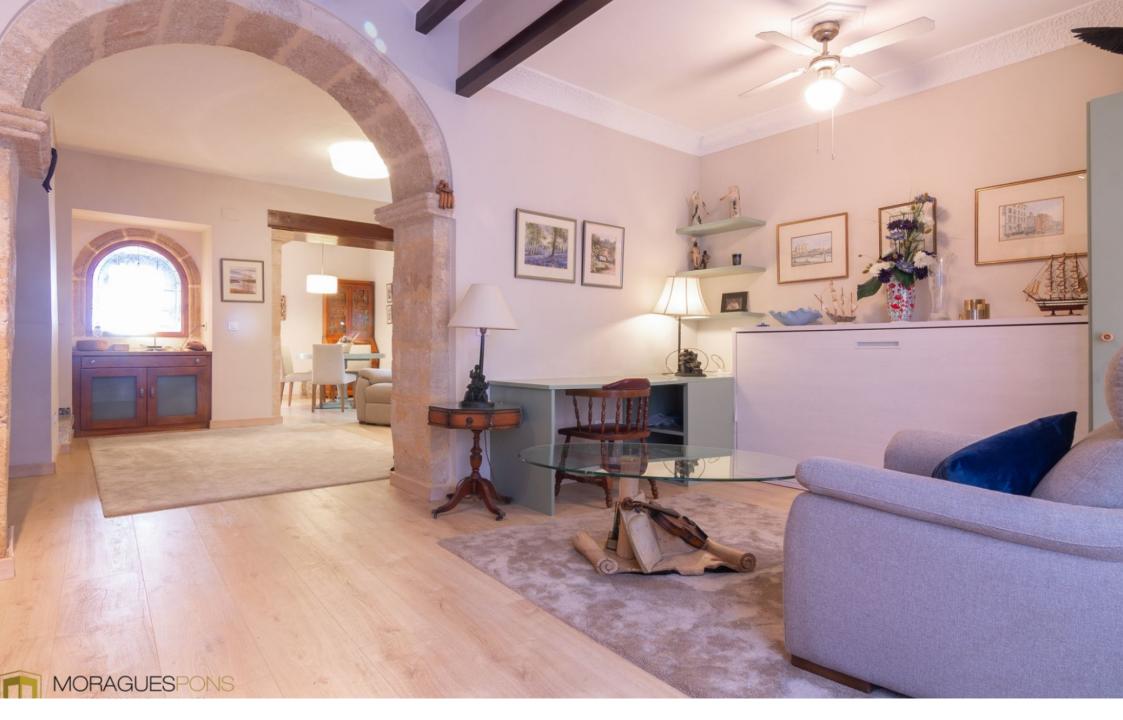

The property is distributed on two floors with patio and has a solarium ideal for summer evenings to make a barbecue. On the ground floor there is a nice fireplace for winter and next to it the living room, dining room and kitchen, perfect to be with family and friends. The property does not have its own parking but there is a public car park a few metres away where the client can obtain a parking space with a monthly fee in covered parking.