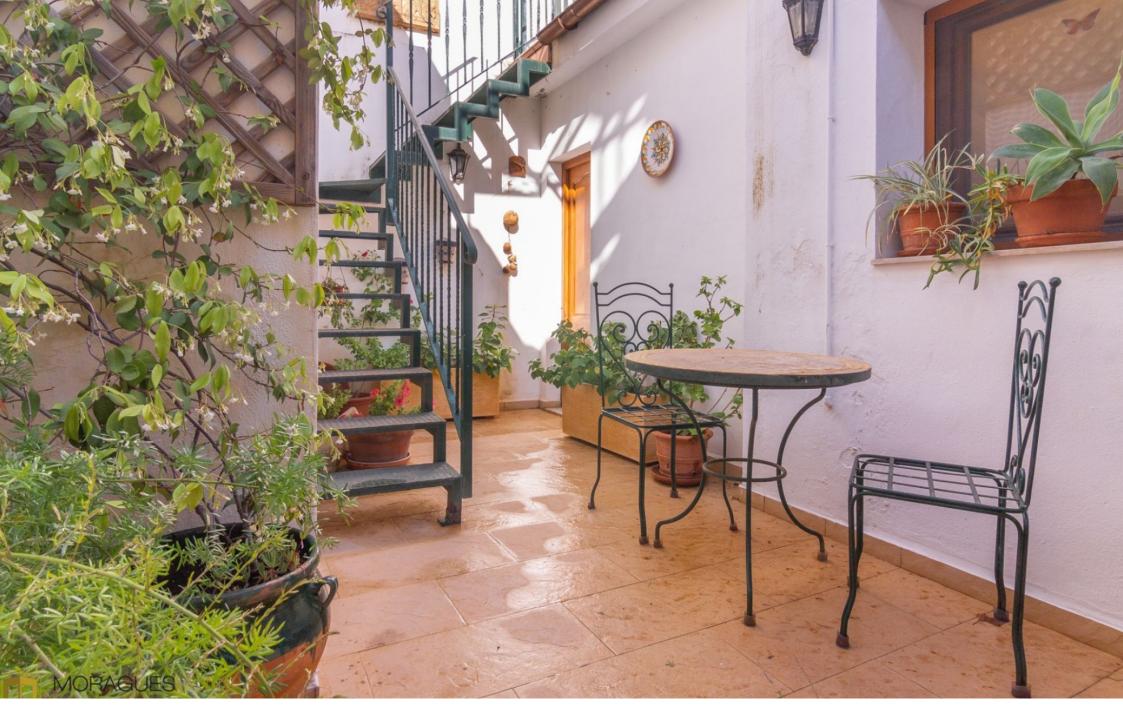

The property is distributed on two floors with patio and has a solarium ideal for summer evenings to make a barbecue. On the ground floor there is a nice fireplace for winter and next to it the living room, dining room and kitchen, perfect to be with family and friends. The property does not have its own parking but there is a public car park a few metres away where the client can obtain a parking space with a monthly fee in covered parking.