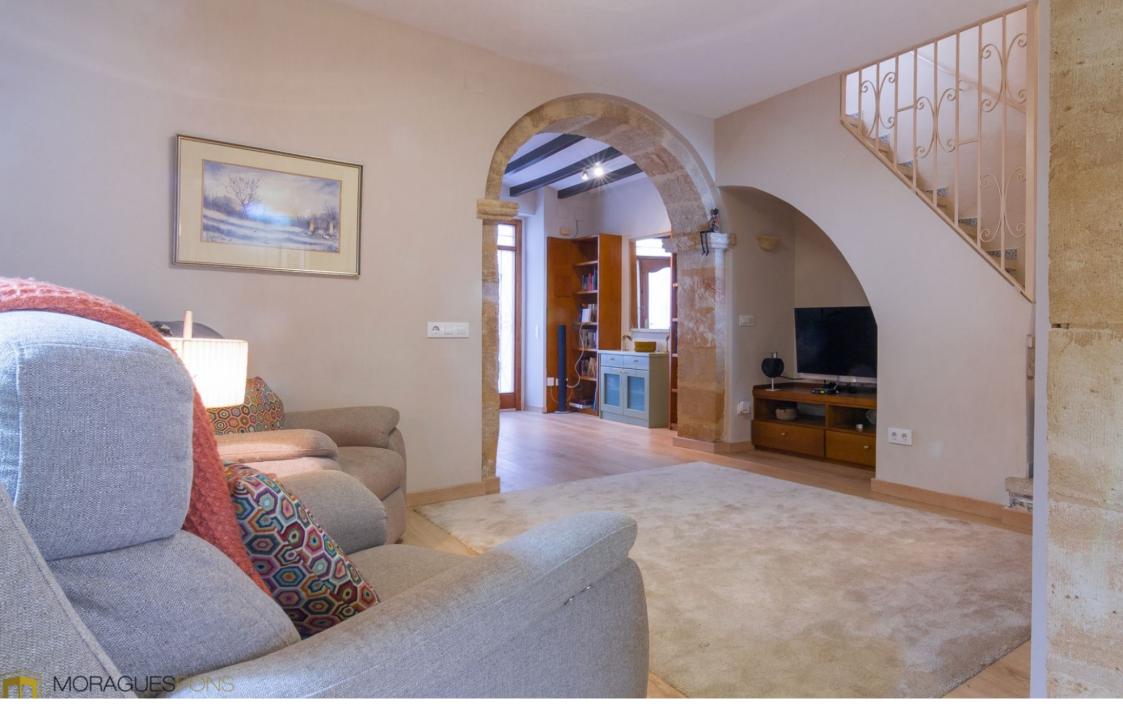

The property is distributed on two floors with patio and has a solarium ideal for summer evenings to make a barbecue. On the ground floor there is a nice fireplace for winter and next to it the living room, dining room and kitchen, perfect to be with family and friends. The property does not have its own parking but there is a public car park a few metres away where the client can obtain a parking space with a monthly fee in covered parking.