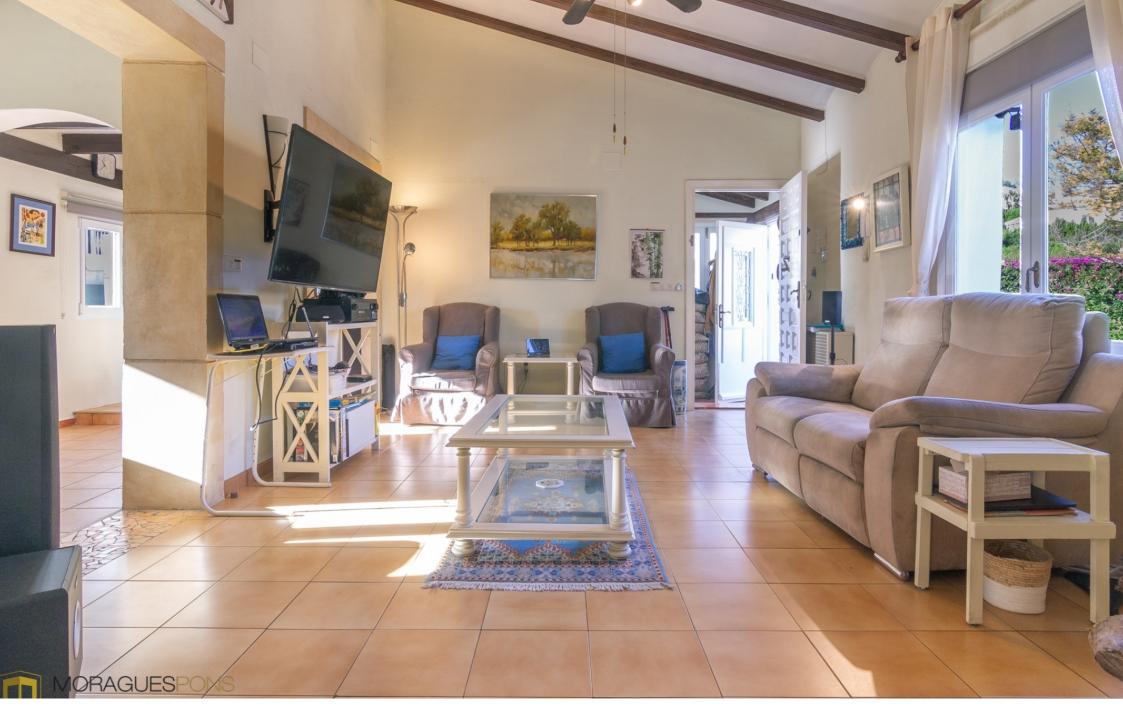

• 2 bedrooms and 1 bathroom on the main floo

- 1 bedroom with ensuite bathroom in the lower part of the house (not connected to the main floor) and another room currently used as an office with the possibility of a Jack & Jill bathroom. Part of this area has a low ceiling (1 bedroom and bathroom).
- Low maintenance garden with automatic irrigation system.
- There are 2 fireplaces: one wood burning and one pellet burning.
- Pergola for 1 car
- $\bullet\,$  Only 2 minutes walk to the supermarket.

€ 399,000

170M<sup>2</sup> BUILT

1,040M<sup>2</sup> PLOT

4 ROOMS

2 BATHROOMS

SWIMMING POOL

GARDEN

TERRACE