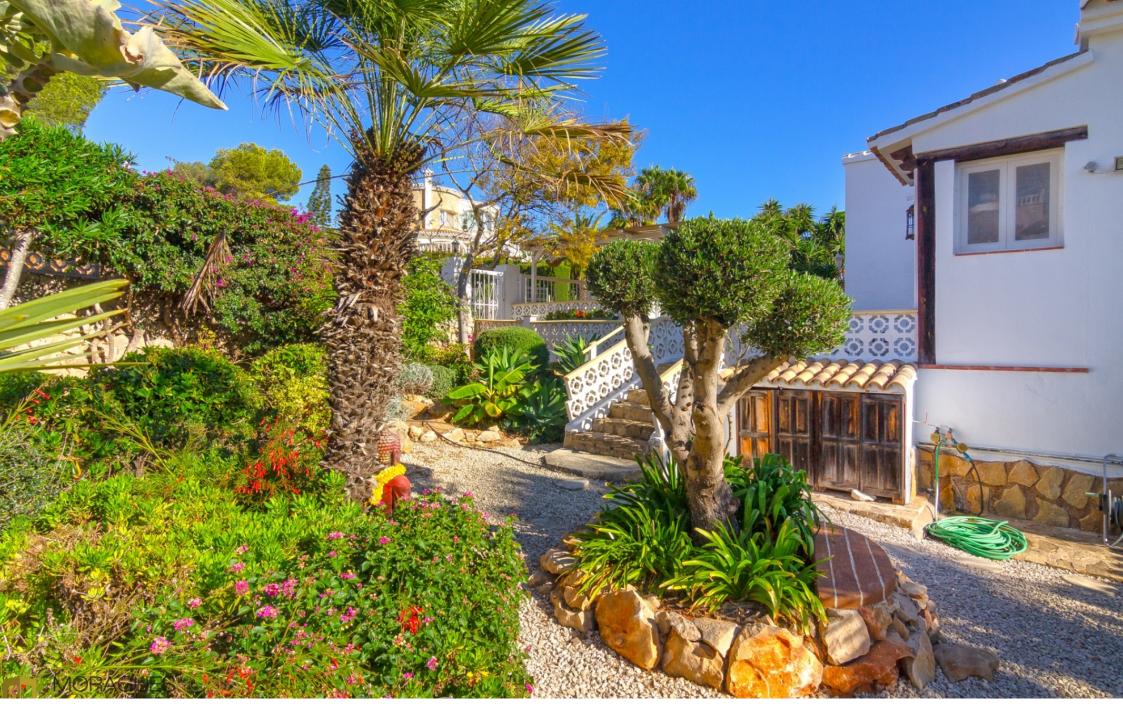

• 2 bedrooms and 1 bathroom on the main floo

- 1 bedroom with ensuite bathroom in the lower part of the house (not connected to the main floor) and another room currently used as an office with the possibility of a Jack & Jill bathroom. Part of this area has a low ceiling (1 bedroom and bathroom).
- Low maintenance garden with automatic irrigation system.
- There are 2 fireplaces: one wood burning and one pellet burning.
- Pergola for 1 car
- $\bullet\,$  Only 2 minutes walk to the supermarket.