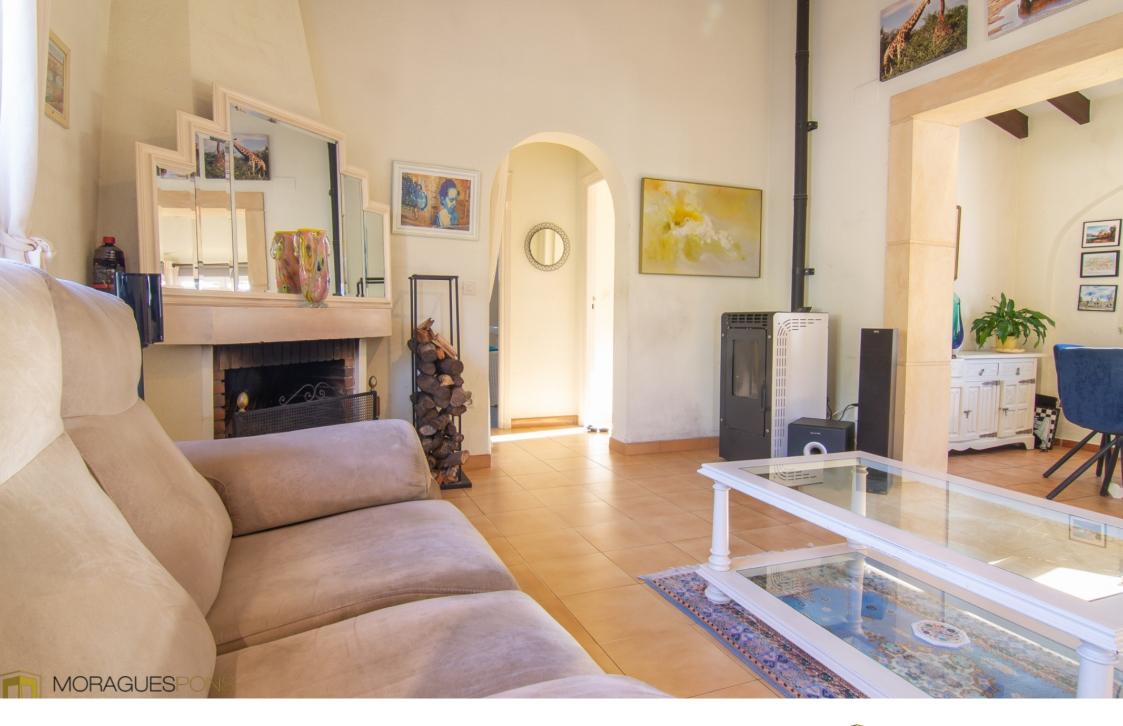

• 2 bedrooms and 1 bathroom on the main floo

- 1 bedroom with ensuite bathroom in the lower part of the house (not connected to the main floor) and another room currently used as an office with the possibility of a Jack & Jill bathroom. Part of this area has a low ceiling (1 bedroom and bathroom).
- Low maintenance garden with automatic irrigation system.
- There are 2 fireplaces: one wood burning and one pellet burning.
- Pergola for 1 car
- $\bullet\,$  Only 2 minutes walk to the supermarket.