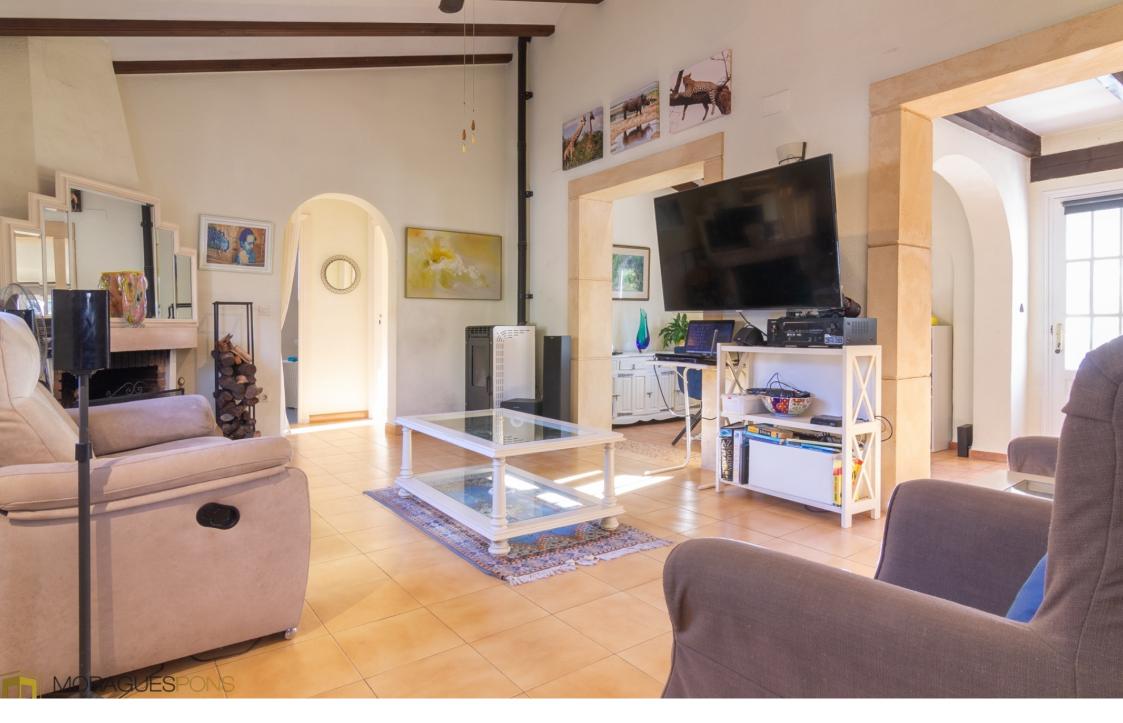

• 2 bedrooms and 1 bathroom on the main floo

- 1 bedroom with ensuite bathroom in the lower part of the house (not connected to the main floor) and another room currently used as an office with the possibility of a Jack & Jill bathroom. Part of this area has a low ceiling (1 bedroom and bathroom).
- Low maintenance garden with automatic irrigation system.
- There are 2 fireplaces: one wood burning and one pellet burning.
- Pergola for 1 car
- $\bullet\,$  Only 2 minutes walk to the supermarket.