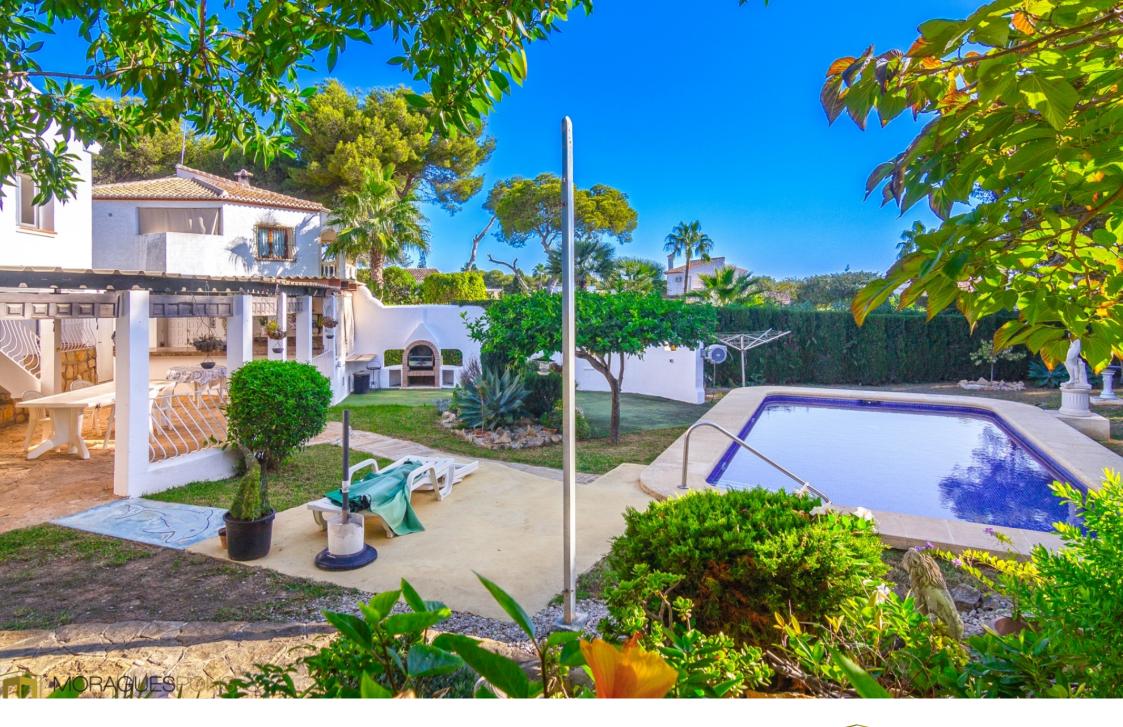

• 2 bedrooms and 1 bathroom on the main floo

- 1 bedroom with ensuite bathroom in the lower part of the house (not connected to the main floor) and another room currently used as an office with the possibility of a Jack & Jill bathroom. Part of this area has a low ceiling (1 bedroom and bathroom).
- Low maintenance garden with automatic irrigation system.
- There are 2 fireplaces: one wood burning and one pellet burning.
- Pergola for 1 car
- $\bullet\,$  Only 2 minutes walk to the supermarket.

€ 399,000

170M<sup>2</sup> BUILT

1,040M<sup>2</sup> PLOT

4 ROOMS

2 BATHROOMS

SWIMMING POOL

GARDEN

TERRACE