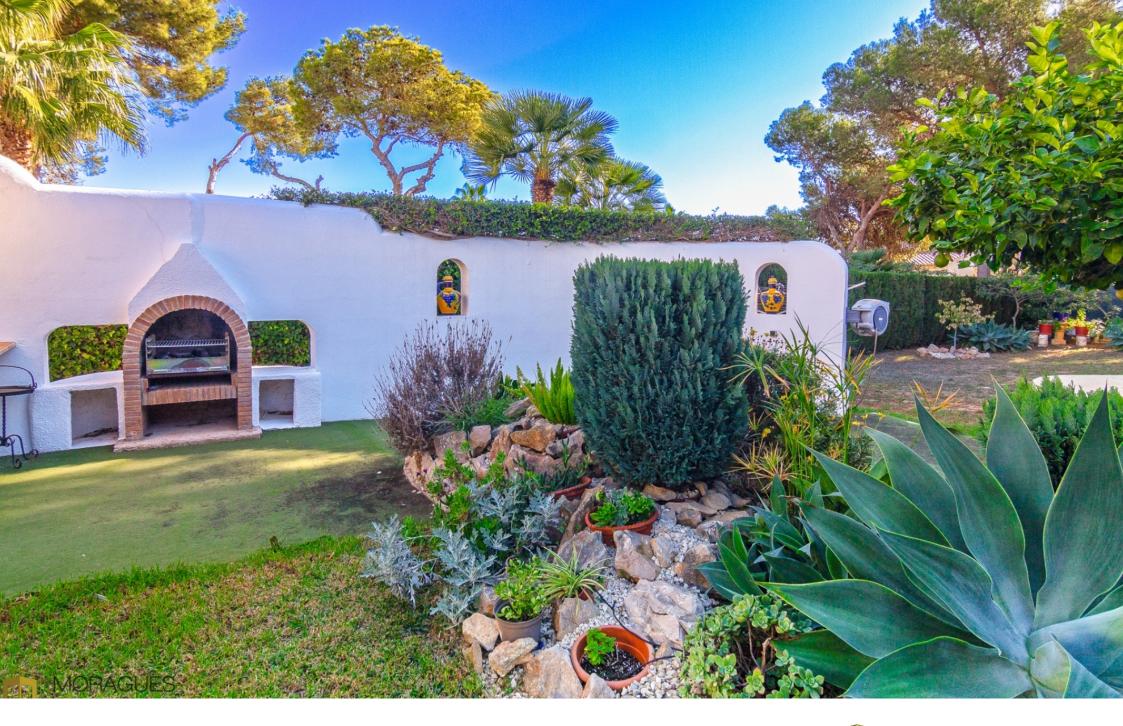

• 2 bedrooms and 1 bathroom on the main floo

- 1 bedroom with ensuite bathroom in the lower part of the house (not connected to the main floor) and another room currently used as an office with the possibility of a Jack & Jill bathroom. Part of this area has a low ceiling (1 bedroom and bathroom).
- Low maintenance garden with automatic irrigation system.
- There are 2 fireplaces: one wood burning and one pellet burning.
- Pergola for 1 car
- $\bullet\,$  Only 2 minutes walk to the supermarket.