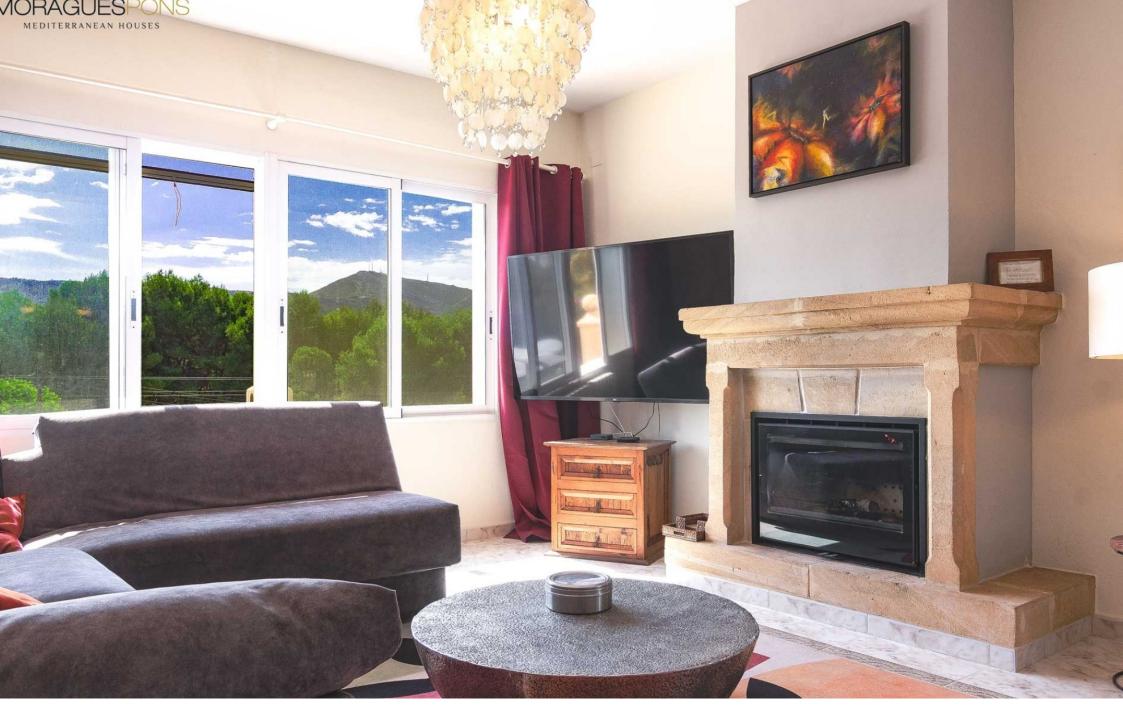

The villa consists of two houses, the main house with three bedrooms and two bathrooms plus a guest toilet, a kitchen, a large lounge dining room and a closed naya facing south which will delight those who live here in winter.