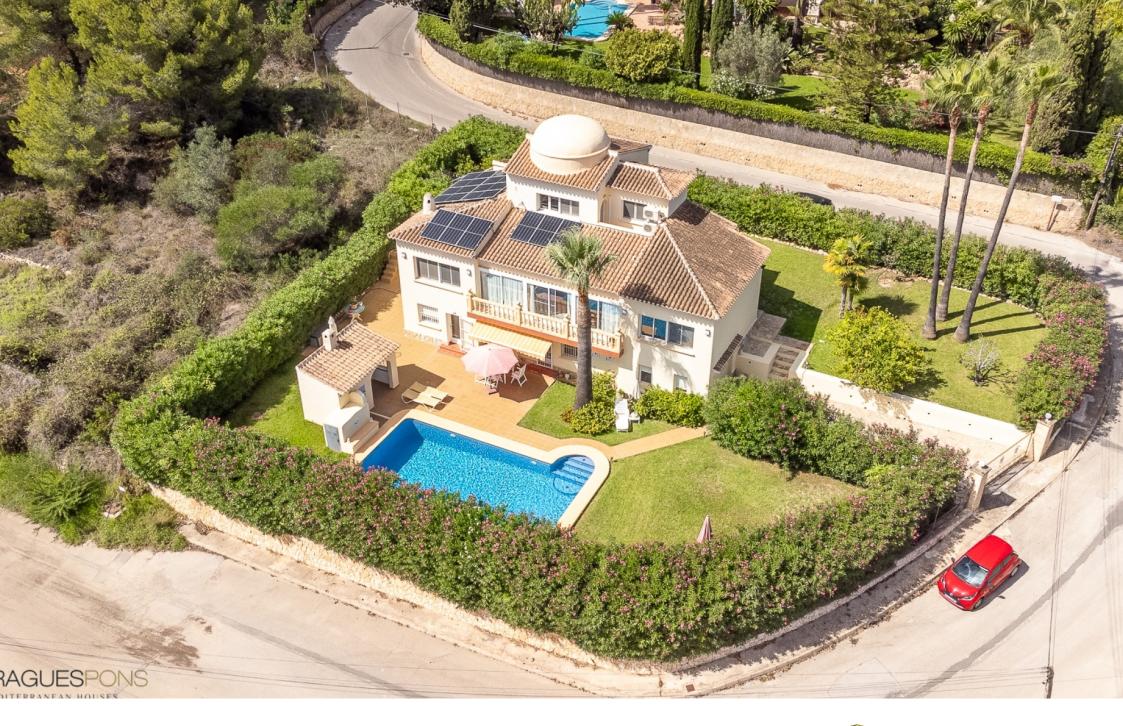

The outdoor areas and gardens are designed to be enjoyed, with a large swimming pool and of course its outdoor kitchen with barbecue area. The mature garden offers the privacy we all seek with low maintenance and an area of fruit trees that you can extend if you wish.

You will fall in love with ...

Its proximity to Benitachell and the international school Lady Elisabeth and the next XIC.

Its 14 solar panels will help you...

329M<sup>2</sup> BUILT

1,204M<sup>2</sup> PLOT