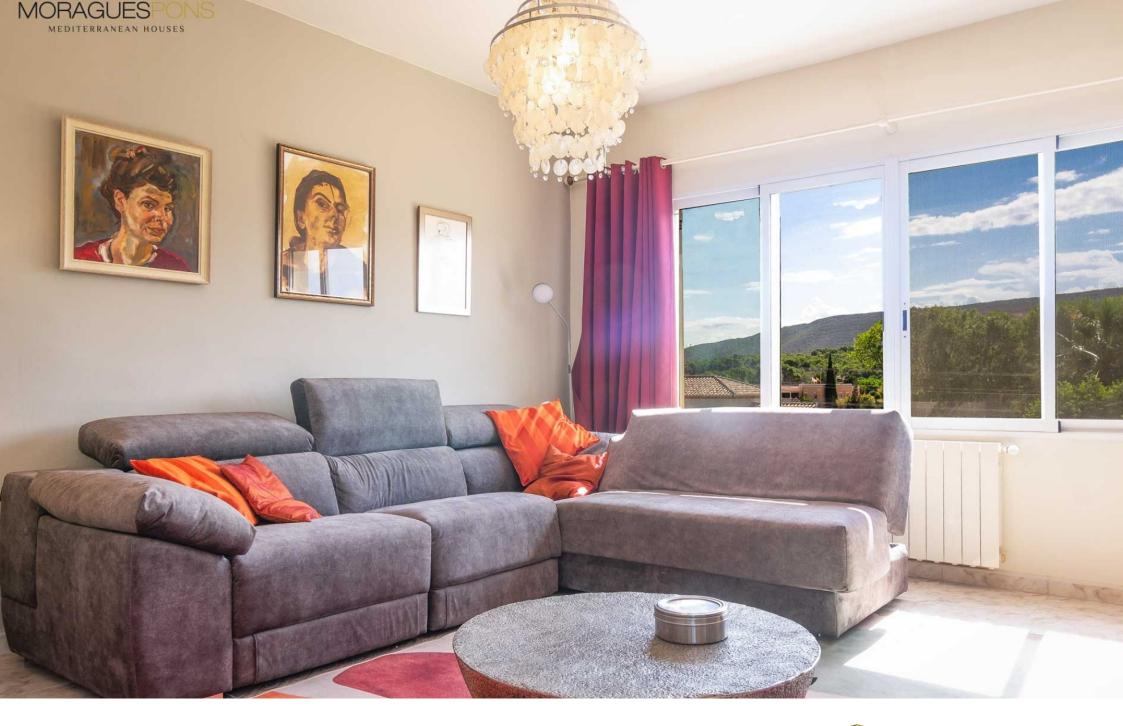

The villa consists of two houses, the main house with three bedrooms and two bathrooms plus a guest toilet, a kitchen, a large lounge dining room and a closed naya facing south which will delight those who live here in winter.