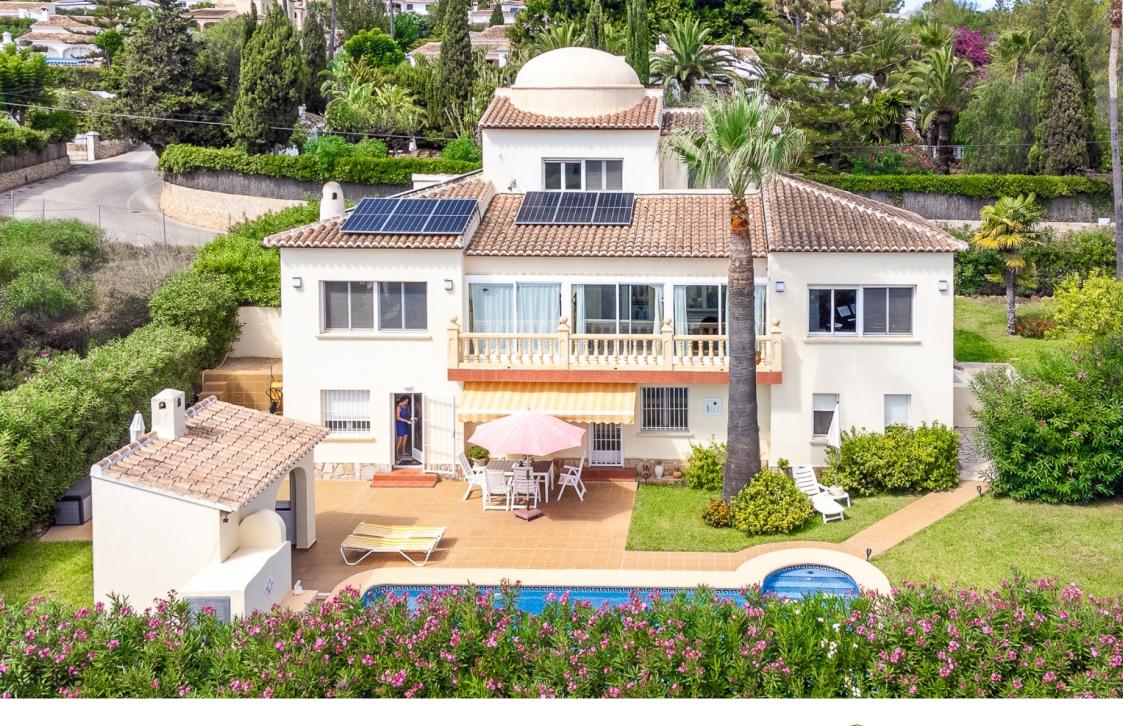

MORAGUESPONS

MEDITERRANEAN HOUSES

Situated next to the golf course of Jávea, this villa has beautiful open views to the golf course of Jávea and the village of Benitachell. Located close to a green area where if you like walking you can take long walks in the nature.

The outdoor areas and gardens are designed to be enjoyed, with a large swimming pool and of course its outdoor kitchen with barbecue area. The mature garden offers the privacy we all seek with low maintenance and an area of fruit trees that you can extend if you wish.

You will fall in love with ...

Its proximity to Benitachell and the international school Lady Elisabeth and the next XIC.

Its 14 solar panels will help you...

329M<sup>2</sup> BUILT

1,204M<sup>2</sup> PLOT