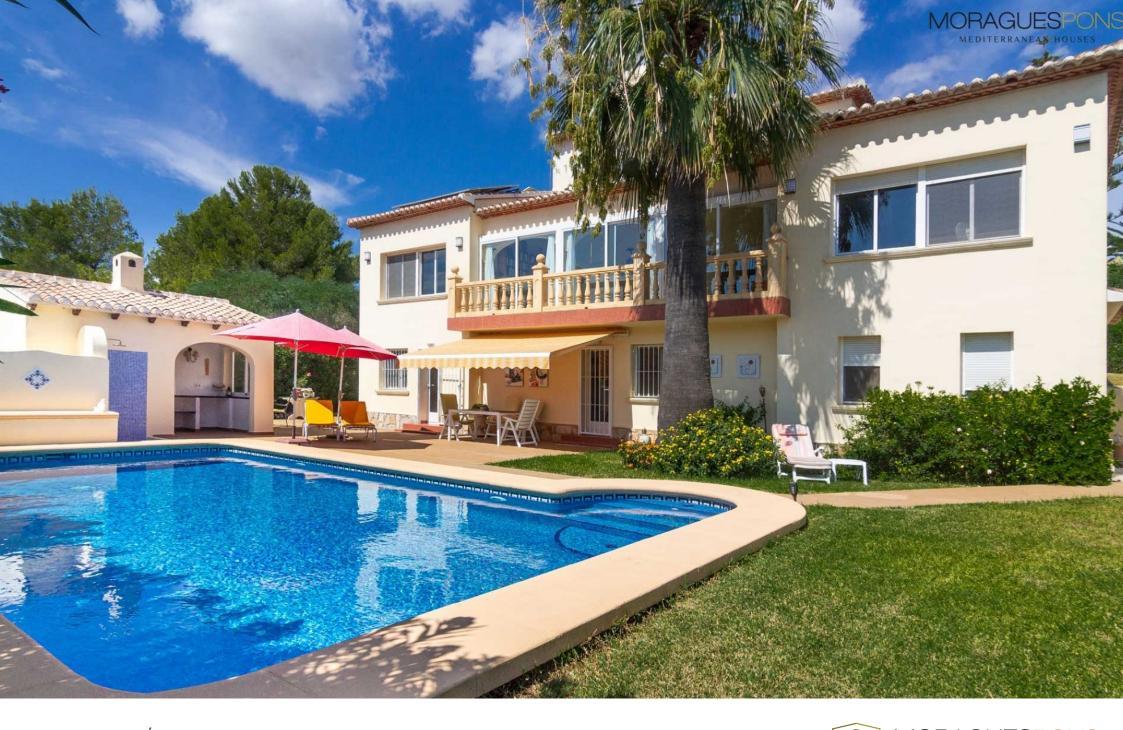

MORAGUESPONS

MEDITERRANEAN HOUSES

Situated next to the golf course of Jávea, this villa has beautiful open views to the golf course of Jávea and the village of Benitachell. Located close to a green area where if you like walking you can take long walks in the nature.

The villa consists of two houses, the main house with three bedrooms and two bathrooms plus a guest toilet, a kitchen, a large lounge dining room and a closed naya facing south which will delight those who live here in winter.

The outdoor areas and gardens are designed to be enjoyed, with a large swimming pool and of course its outdoor kitchen with barbecue area. The mature garden offers the privacy we all seek with low maintenance and an area of fruit trees that you can extend if you wish.