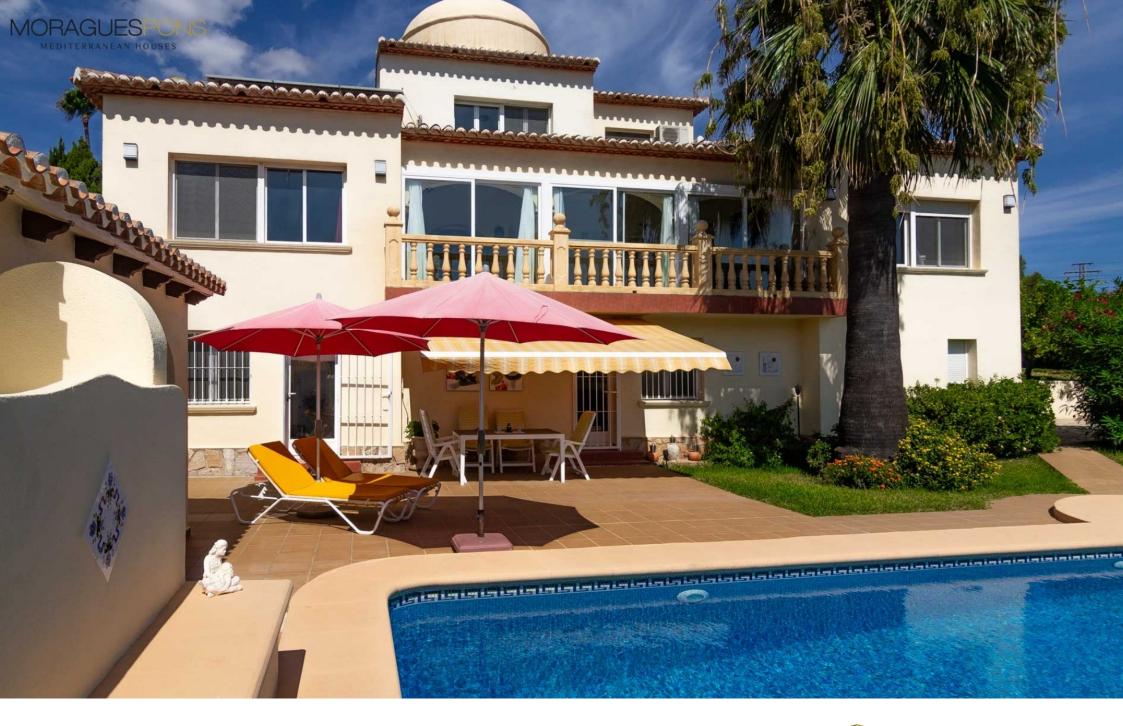

The outdoor areas and gardens are designed to be enjoyed, with a large swimming pool and of course its outdoor kitchen with barbecue area. The mature garden offers the privacy we all seek with low maintenance and an area of fruit trees that you can extend if you wish.