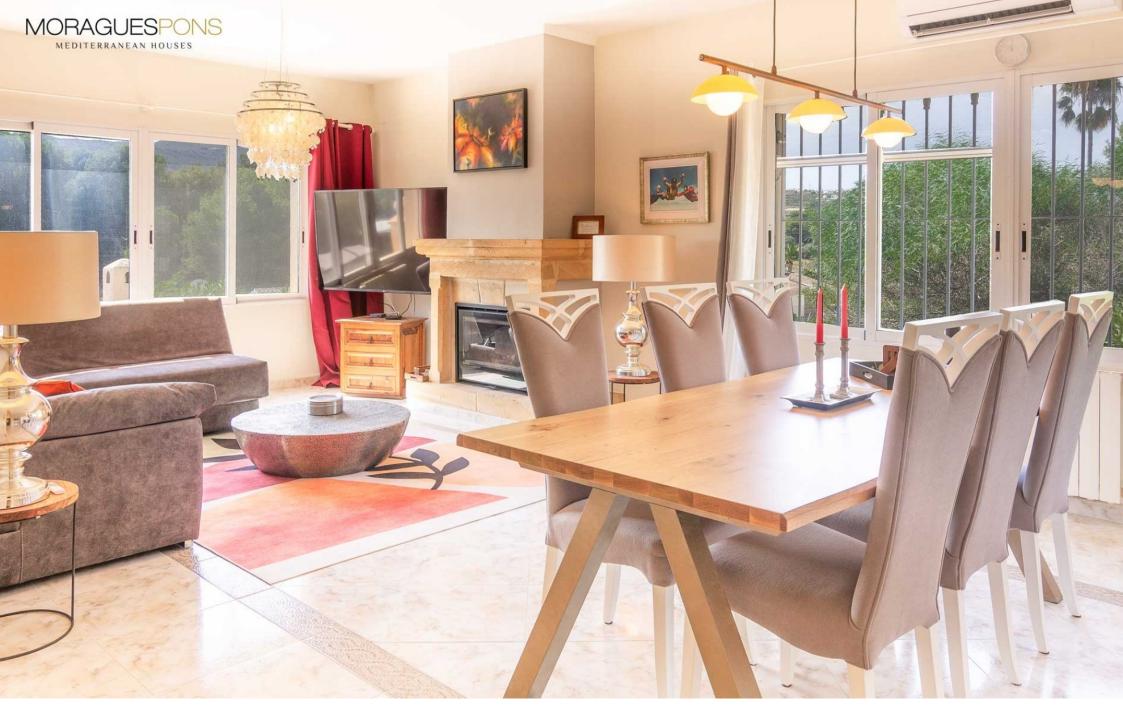

The villa consists of two houses, the main house with three bedrooms and two bathrooms plus a guest toilet, a kitchen, a large lounge dining room and a closed naya facing south which will delight those who live here in winter.