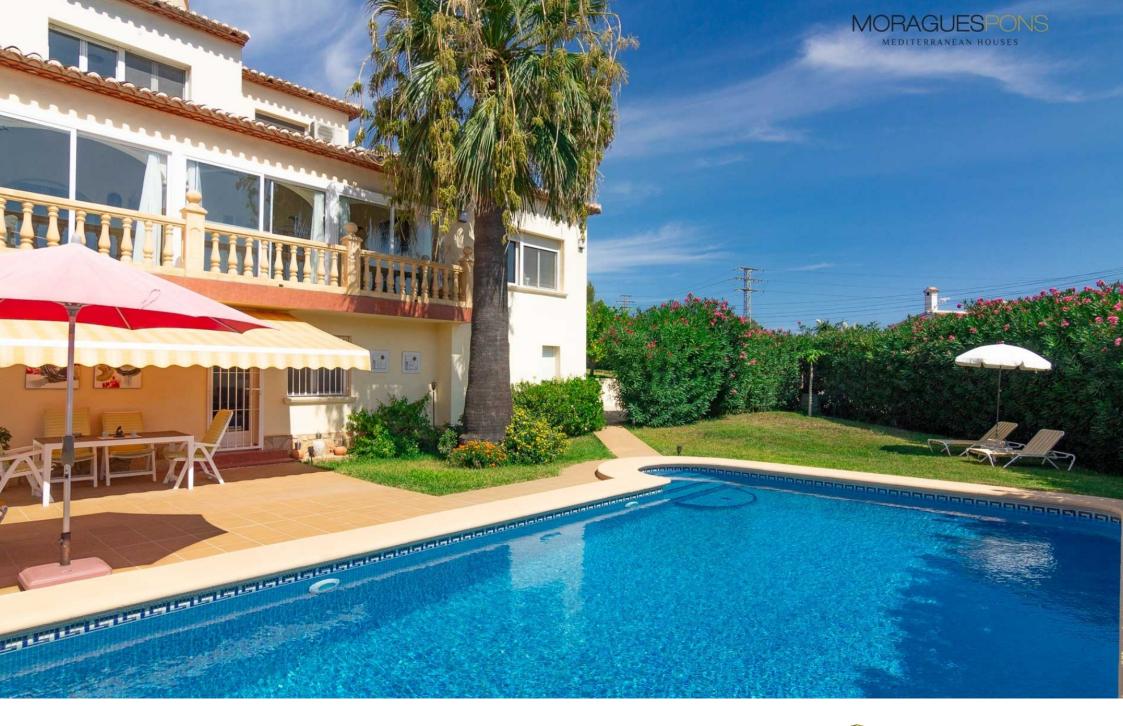

The outdoor areas and gardens are designed to be enjoyed, with a large swimming pool and of course its outdoor kitchen with barbecue area. The mature garden offers the privacy we all seek with low maintenance and an area of fruit trees that you can extend if you wish.