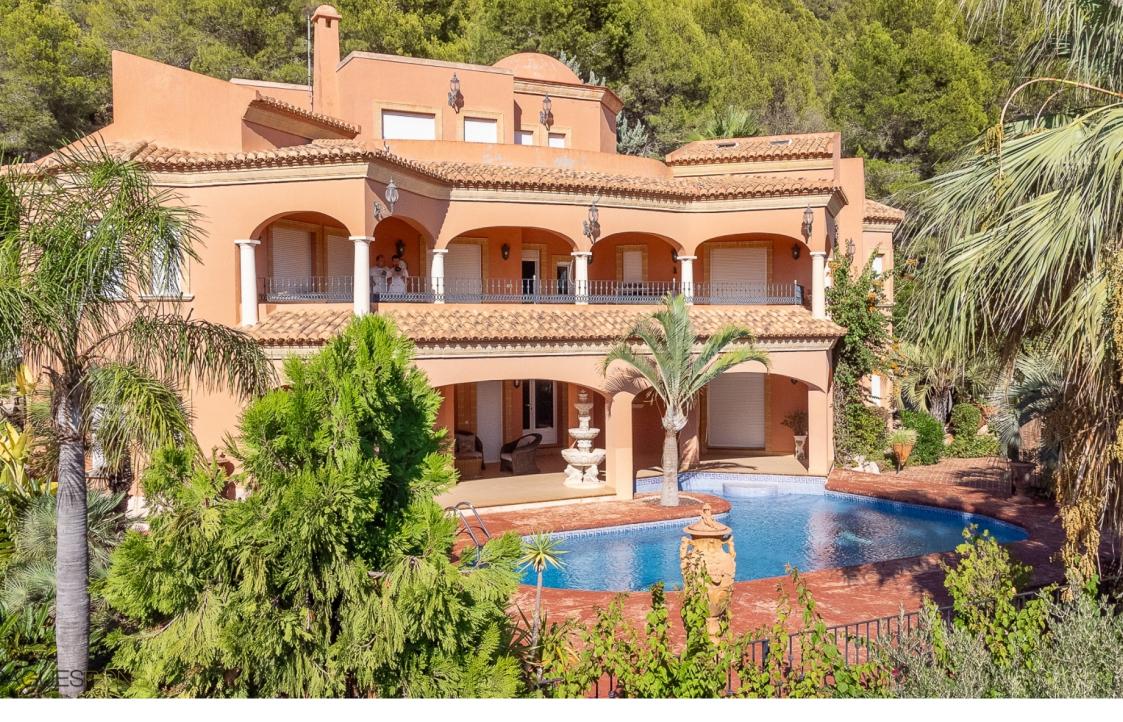

MORAGUESPONS Mediterranean Houses presents this imposing property in the Natural Park of Montgó in Jávea.

Its strategic location means that you can not only enjoy Jávea but also other towns in the Coata Banca such as Dénia, Jesús Pobre or Gata de Gorgos, as it is half way to all of them, close to supermarkets and restaurants. The motorway exit is less than 10 minutes away by car, which allows you to travel to the centre of Valencia or Alicante in less than 1 hour, as well as to any of its airports.

532M<sup>2</sup> BUILT

1,701M<sup>2</sup> PLOT

5 ROOMS

4 BATHROOMS

SEA VIEWS

SWIMMING POOL

GARDEN

TERRACE