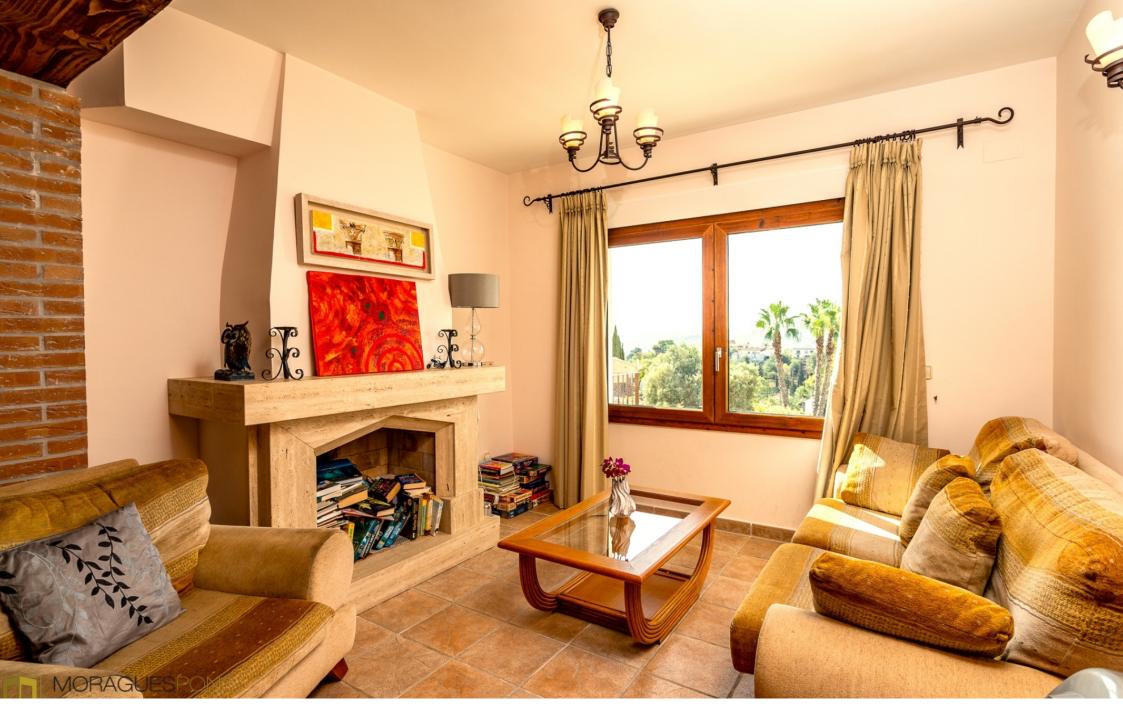

The property sits on a plot of 1514m2 with a build size of 332m2 plus 110m2 naya. From the fabulous rustic wooden front door you enter the entrance hall with high ceilings and marble staircase. The hallway leads to the living and dining room and also to the kitchen with separate utility room. The living room is large and spacious with a cosy fireplace. The dining room leads to