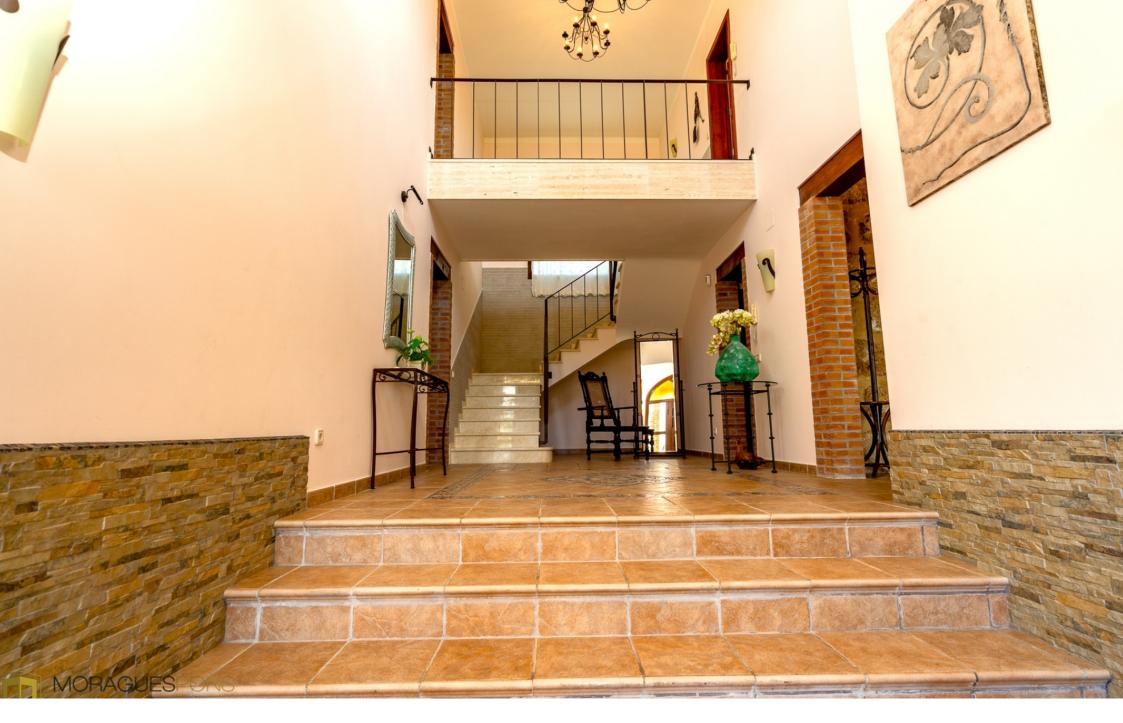

The property sits on a plot of 1514m2 with a build size of 332m2 plus 110m2 naya. From the fabulous rustic wooden front door you enter the entrance hall with high ceilings and marble staircase. The hallway leads to the living and dining room and also to the kitchen with separate utility room. The living room is large and spacious with a cosy fireplace. The dining room leads to

The upper floor of the property is accessed via the marble staircase from the entrance hall, which leads to the large master bedroom with en-suite bathroom and a private terrace with fantastic open views. On this level there is also another bedroom and bathroom.