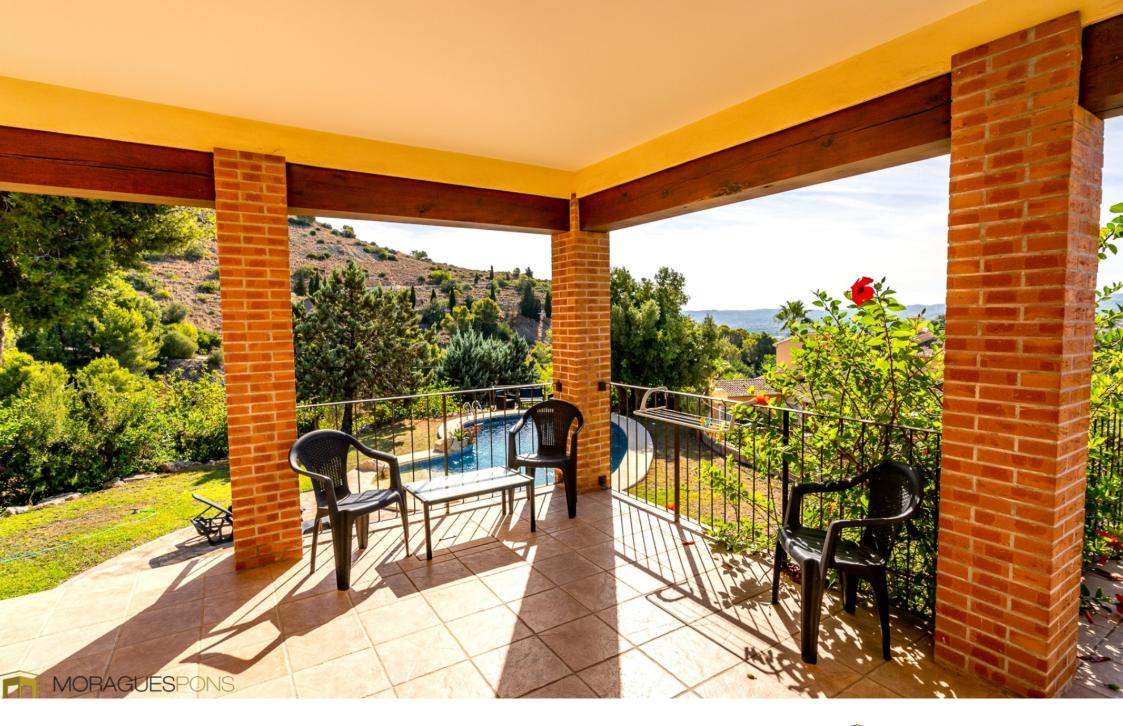

the kitchen and access to a large covered naya and terrace overlooking the pool and garden. The kitchen with separate utility room is spacious and has access to a small terrace. On the main floor there are two good sized bedrooms with fitted wardrobes, a bathroom and a guest toilet.

Outside there is a swimming pool and paved ground surrounded by trees and shrubs.

The property has underfloor heating, air conditioning and fantastic features with its original tosca walls, terracotta ceilings and wooden beams. There is also the possibility...