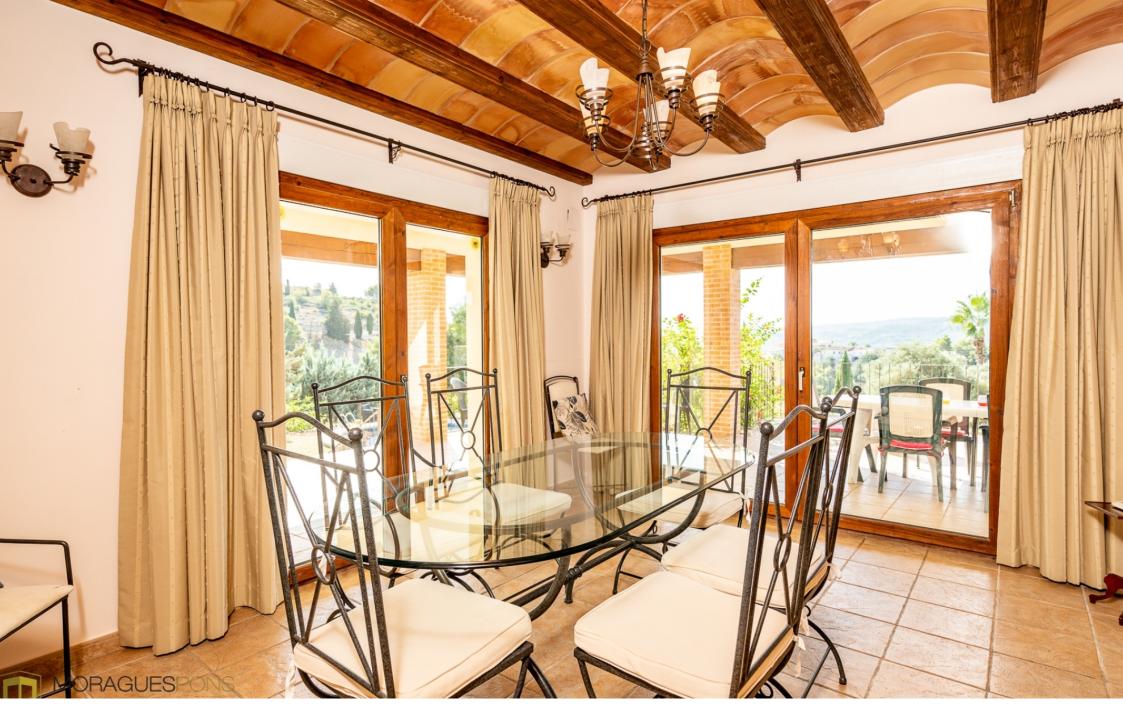

The property sits on a plot of 1514m2 with a build size of 332m2 plus 110m2 naya. From the fabulous rustic wooden front door you enter the entrance hall with high ceilings and marble staircase. The hallway leads to the living and dining room and also to the kitchen with separate utility room. The living room is large and spacious with a cosy fireplace. The dining room leads to

the kitchen and access to a large covered naya and terrace overlooking the pool and garden. The kitchen with separate utility room is spacious and has access to a small terrace. On the main floor there are two good sized bedrooms with fitted wardrobes, a bathroom and a guest toilet.