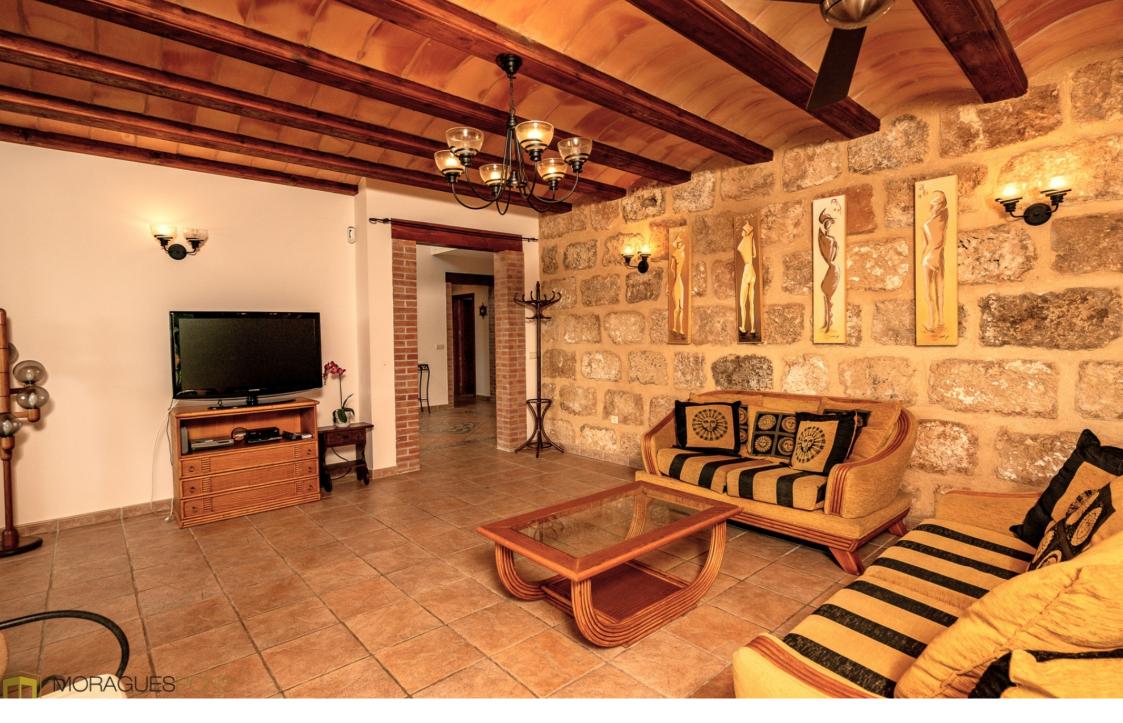

The property sits on a plot of 1514m2 with a build size of 332m2 plus 110m2 naya. From the fabulous rustic wooden front door you enter the entrance hall with high ceilings and marble staircase. The hallway leads to the living and dining room and also to the kitchen with separate utility room. The living room is large and spacious with a cosy fireplace. The dining room leads to