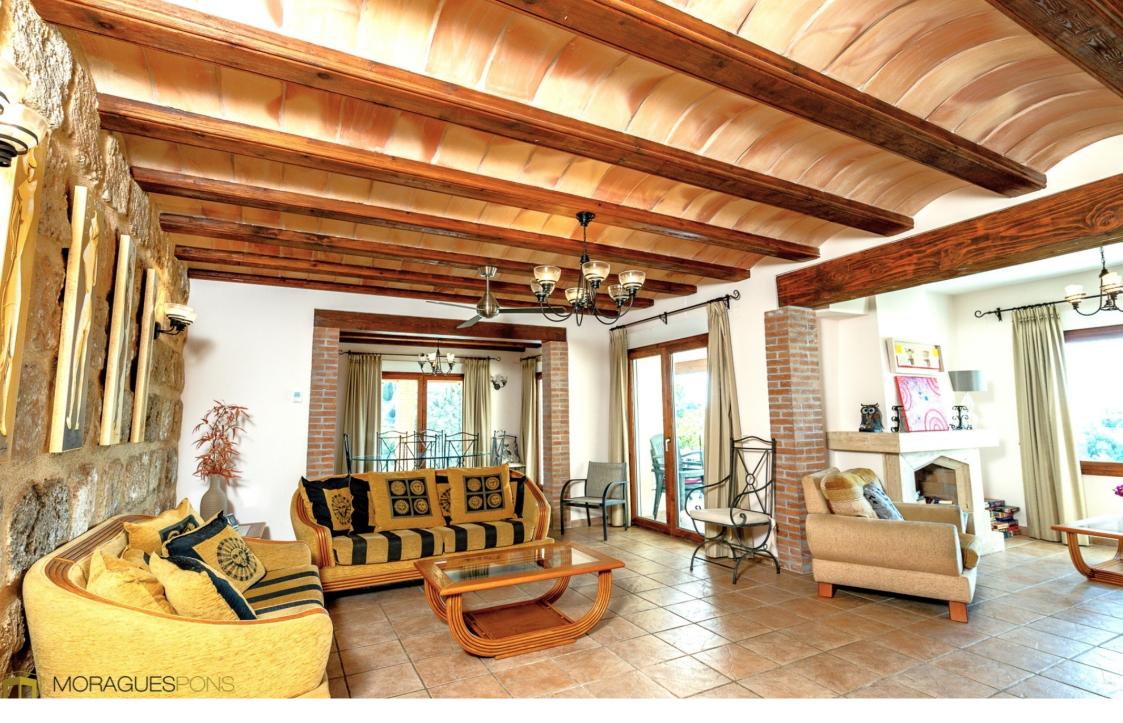

The property sits on a plot of 1514m2 with a build size of 332m2 plus 110m2 naya. From the fabulous rustic wooden front door you enter the entrance hall with high ceilings and marble staircase. The hallway leads to the living and dining room and also to the kitchen with separate utility room. The living room is large and spacious with a cosy fireplace. The dining room leads to