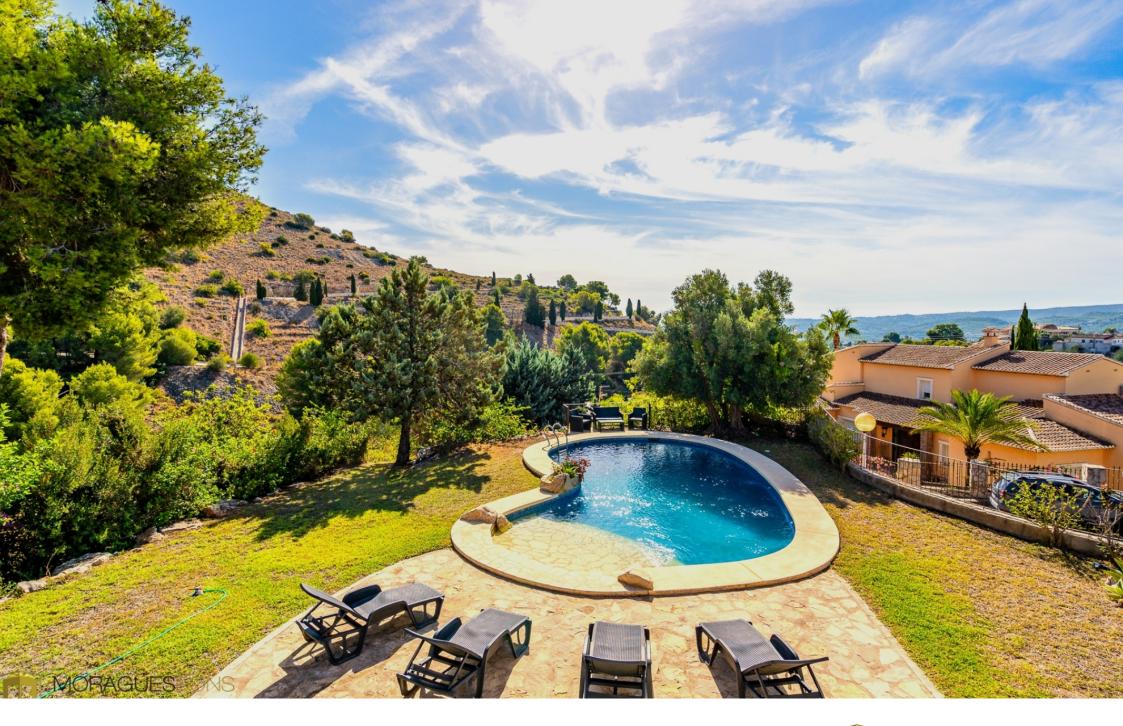

Outside there is a swimming pool and paved ground surrounded by trees and shrubs.

The property has underfloor heating, air conditioning and fantastic features with its original tosca walls, terracotta ceilings and wooden beams. There is also the possibility...