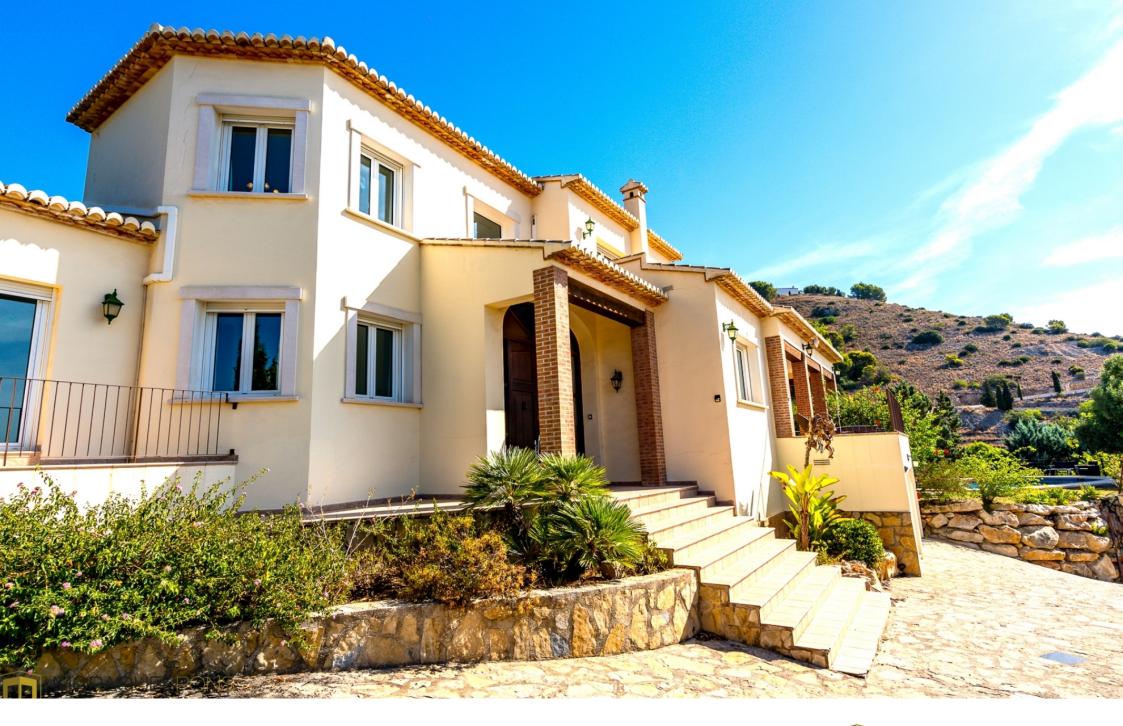

The property sits on a plot of 1514m2 with a build size of 332m2 plus 110m2 naya. From the fabulous rustic wooden front door you enter the entrance hall with high ceilings and marble staircase. The hallway leads to the living and dining room and also to the kitchen with separate utility room. The living room is large and spacious with a cosy fireplace. The dining room leads to