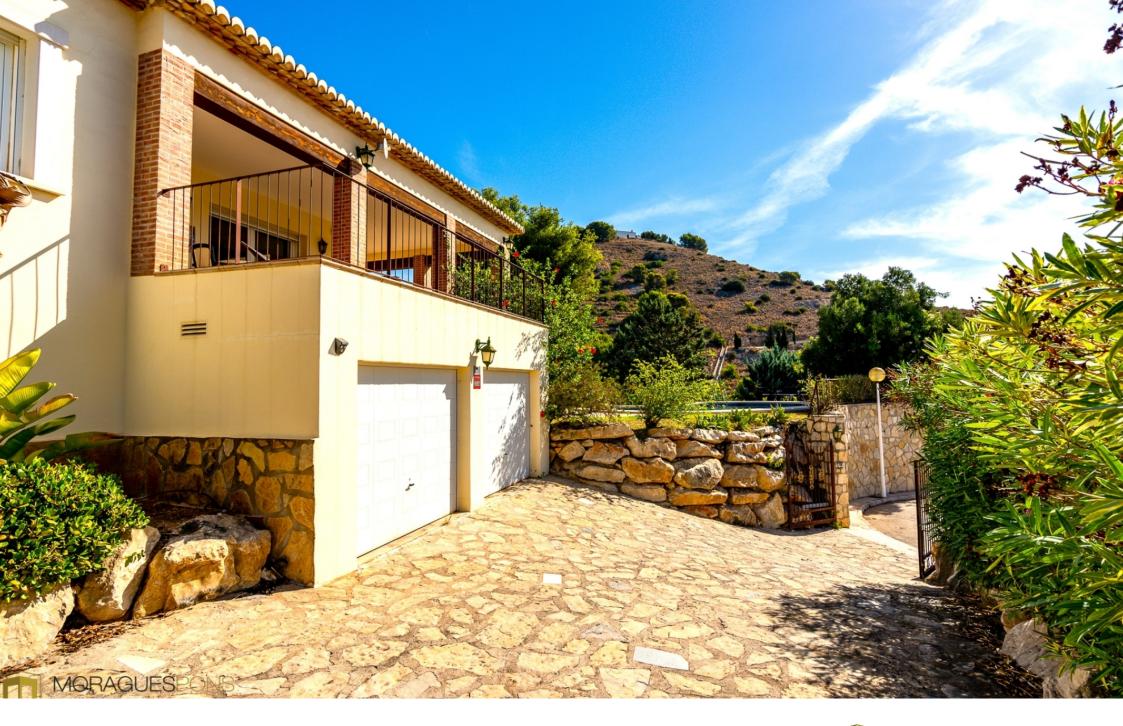

Outside there is a swimming pool and paved ground surrounded by trees and shrubs.

The property has underfloor heating, air conditioning and fantastic features with its original tosca walls, terracotta ceilings and wooden beams. There is also the possibility...