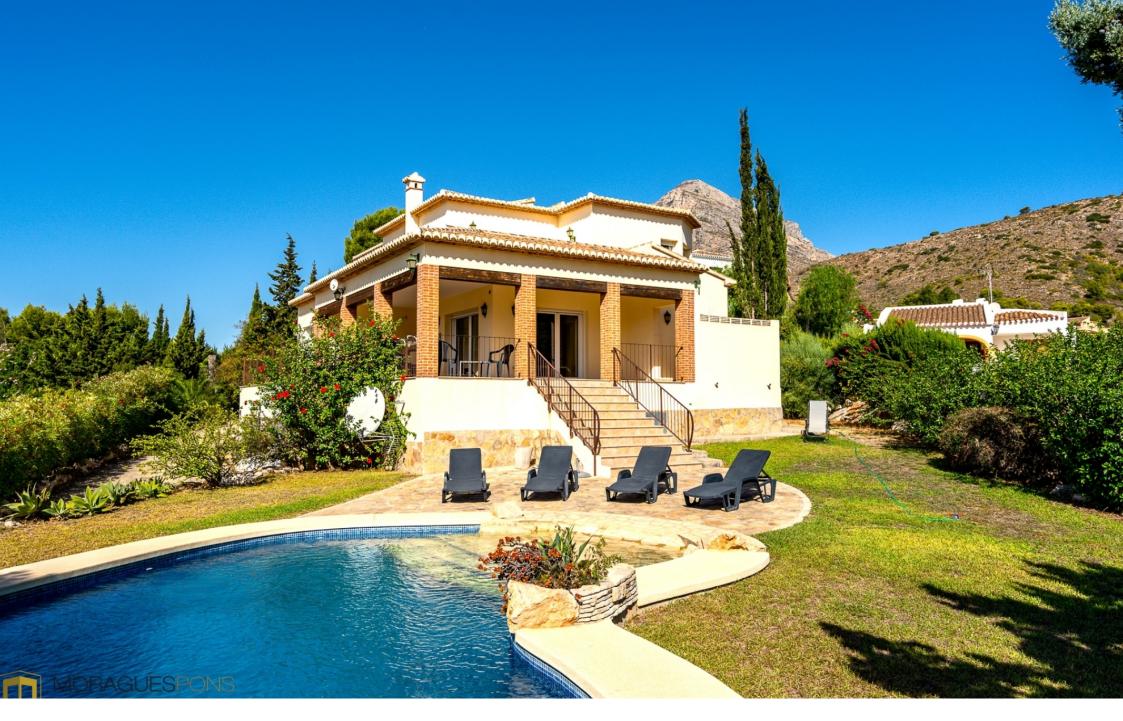

the kitchen and access to a large covered naya and terrace overlooking the pool and garden. The kitchen with separate utility room is spacious and has access to a small terrace. On the main floor there are two good sized bedrooms with fitted wardrobes, a bathroom and a guest toilet.

Outside there is a swimming pool and paved ground surrounded by trees and shrubs.

The property has underfloor heating, air conditioning and fantastic features with its original tosca walls, terracotta ceilings and wooden beams. There is also the possibility...