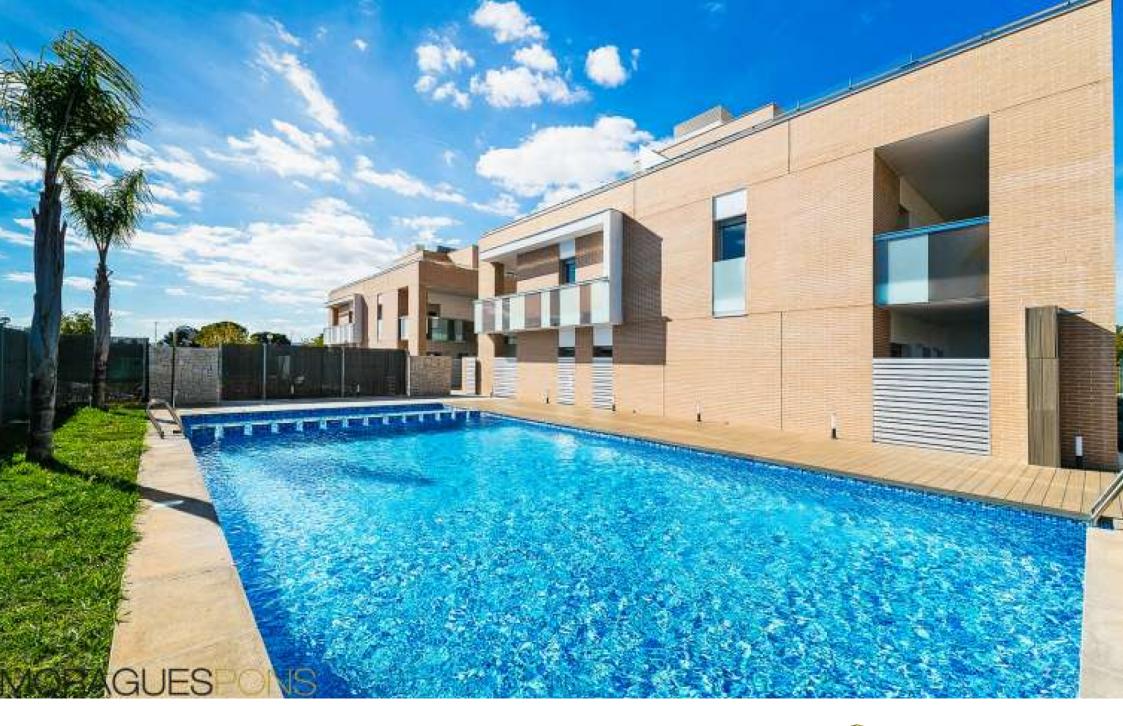

This second phase of the RESIDENCIAL "POU DEL MORO" finished its construction at the end of 2020, so it is ready to move in.

The commercial team of MORAGUESPONS Mediterranean Houses, begins with the sale of this second phase of homes; ground floors and first floors with 2 or 3 bedrooms with large terraces, with parking spaces, storage rooms, swimming pool and communal gardens.

With energy certification type B and with modern materials and construction systems, these new build flats are the alternative for living in what is already the new residential area of Jávea, both during the summer season and during the winter. As it is located next to all services, as we have a school and supermarket a few meters from the residential, pharmacy, wellness and sports centre, banks and shops.

Prices from € 260.000 with parking and storage room.

€ 335,000

215M<sup>2</sup> BUILT

43M<sup>2</sup> PLOT

3 ROOMS

2 BATHROOMS

SWIMMING POOL

**GARDEN** 