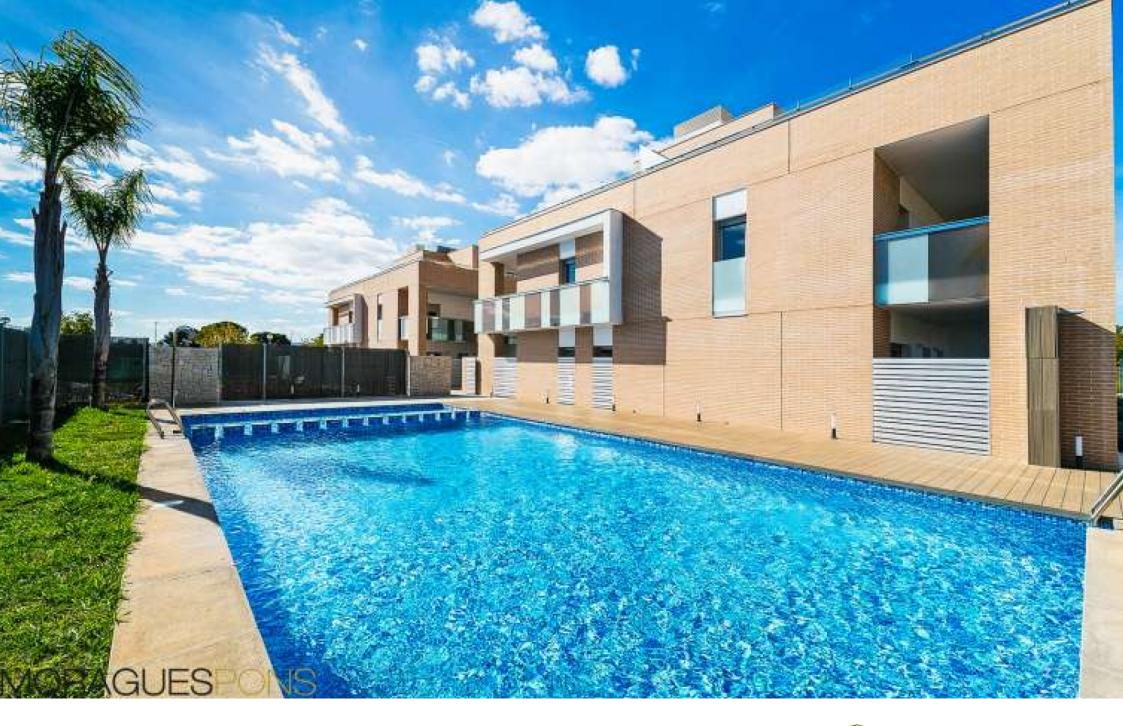

The commercial team of MORAGUESPONS Mediterranean Houses, begins with the sale of this second phase of homes; ground floors and first floors with 2 or 3 bedrooms with large terraces, with parking spaces, storage rooms, swimming pool and communal gardens.

Prices from € 260.000 with parking and storage room.

€ 260,000

215M<sup>2</sup> BUILT

43M<sup>2</sup> PLOT

2 ROOMS

2 BATHROOMS

SWIMMING POOL

**GARDEN** 