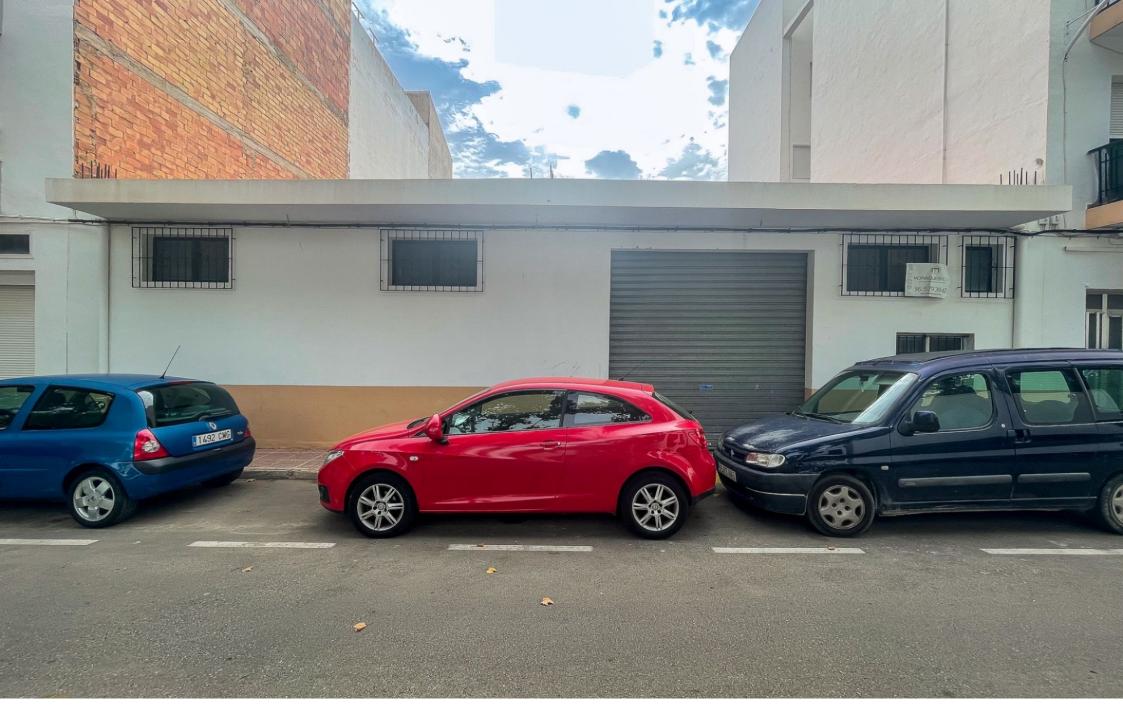

Commercial premises for rent Javea OLD TOWN CENTER, JÁVEA/XÀBIA – REF. LC-116

Premises of 200 square metres ideal for business. Other businesses next to this one are: pharmacy, car workshop, motorbike workshop, gyms, aluminium carpentries, glassworks, carpentries, blacksmiths, bars and schools. Services next to the premises: children's playground, local football school and trinquet. Residential area where people live all year round. On the streets you can park

€ 1,200/[MES]

200M<sup>2</sup> BUILT

without having to pay. Area of easy access by its entrance to the town.

C/ Avda. Ausias March 13, Local 4, 03730 Jávea, Alicante, Spain

+34 96 579 39 42 +34 634 067 549 info@moraguespons.es www.moraguespons.es M-F: 10:00-18:00 S: 10:00-14:00