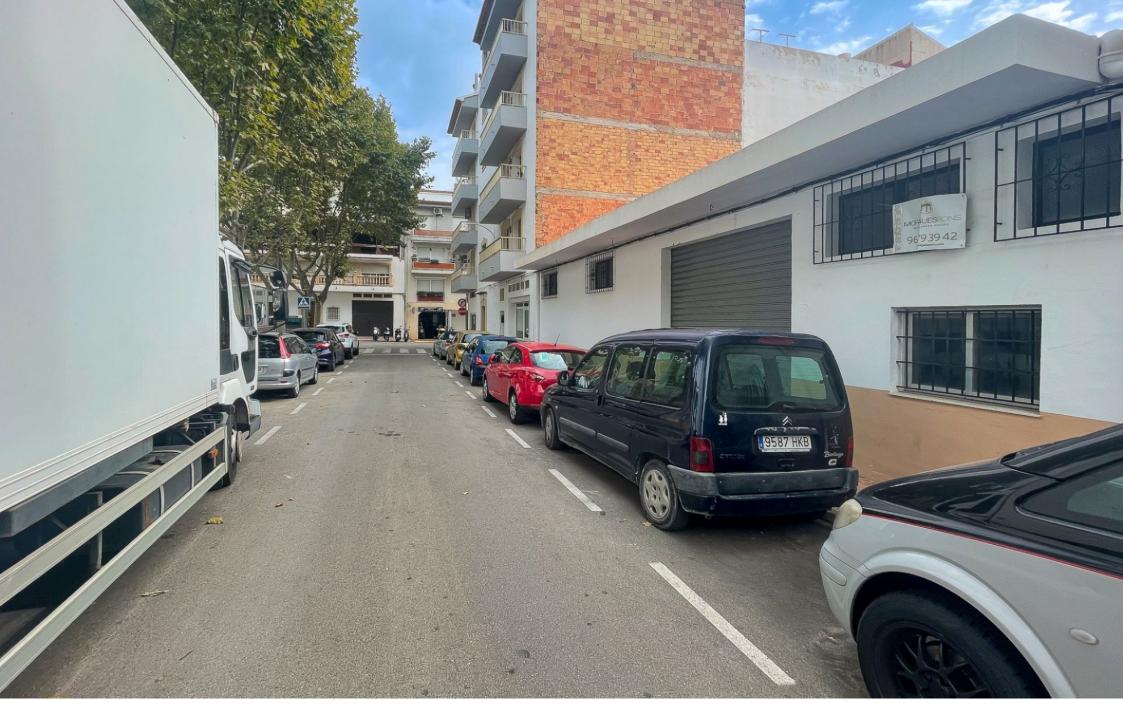

Commercial premises for rent Javea OLD TOWN CENTER, JÁVEA/XÀBIA – REF. LC-116

Premises of 200 square metres ideal for business. Other businesses next to this one are: pharmacy, car workshop, motorbike workshop, gyms, aluminium carpentries, glassworks, carpentries, blacksmiths, bars and schools. Services next to the premises: children's playground, local football school and trinquet. Residential area where people live all year round. On the streets you can park

€ 1,200/[MES]

200M<sup>2</sup> BUILT

without having to pay. Area of easy access by its entrance to the town.

C/ Avda. Ausias March 13, Local 4, 03730 Jávea, Alicante, Spain

+34 96 579 39 42 +34 634 067 549 info@moraguespons.es www.moraguespons.es M-F: 10:00-18:00 S: 10:00-14:00