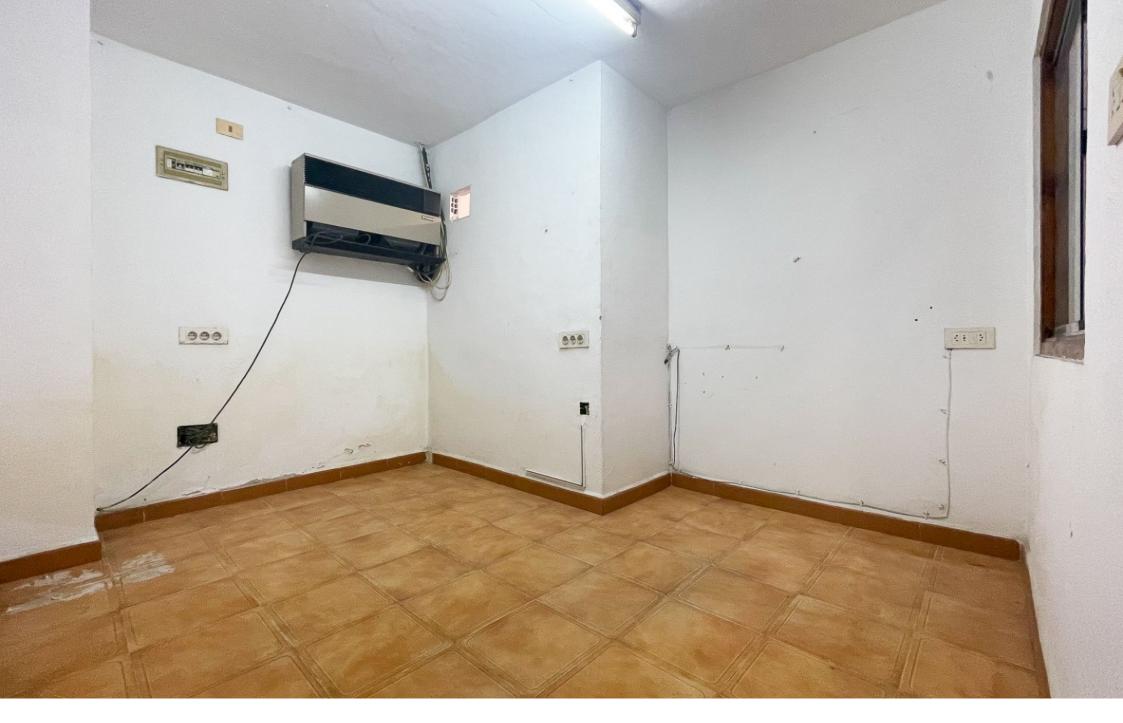

Commercial premises for rent Javea OLD TOWN CENTER, JÁVEA/XÀBIA – REF. LC-116

Premises of 200 square metres ideal for business. Other businesses next to this one are: pharmacy, car workshop, motorbike workshop, gyms, aluminium carpentries, glassworks, carpentries, blacksmiths, bars and schools. Services next to the premises: children's playground, local football school and trinquet. Residential area where people live all year round. On the streets you can park

€ 1,200/[MES]

200M<sup>2</sup> BUILT

without having to pay. Area of easy access by its entrance to the town.

C/ Avda. Ausias March 13, Local 4, 03730 Jávea, Alicante, Spain

+34 96 579 39 42 +34 634 067 549 info@moraguespons.es www.moraguespons.es M-F: 10:00-18:00 S: 10:00-14:00