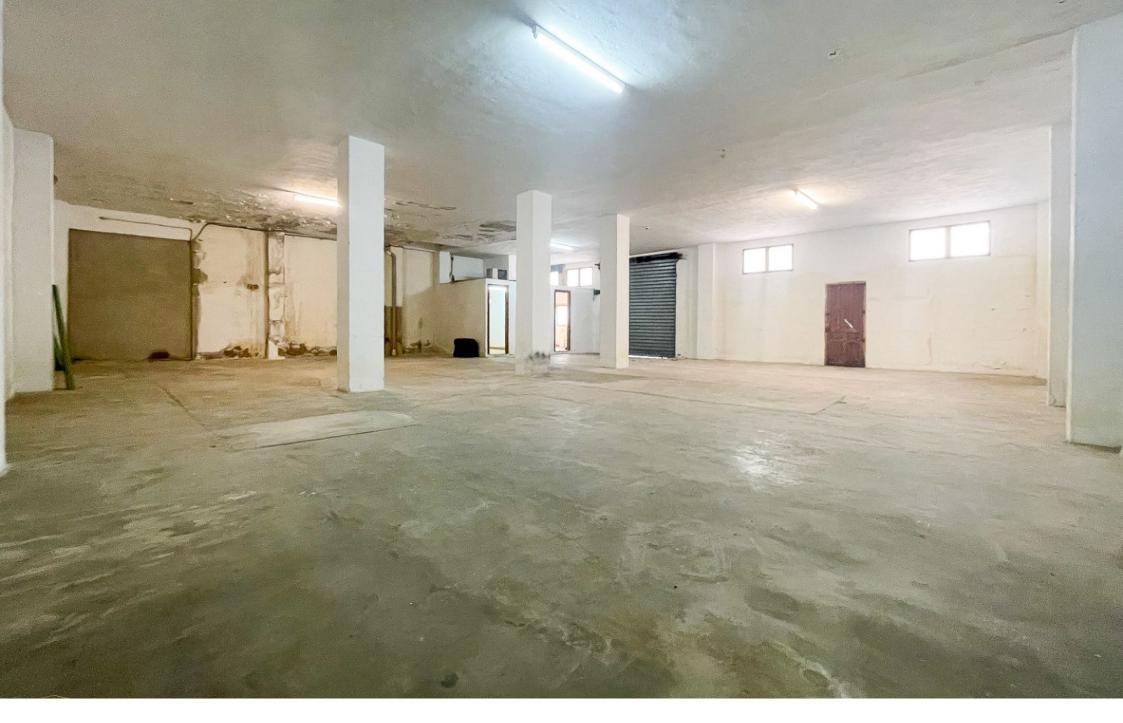

Commercial premises for rent Javea OLD TOWN CENTER, JÁVEA/XÀBIA – REF. LC-116

Premises of 200 square metres ideal for business. Other businesses next to this one are: pharmacy, car workshop, motorbike workshop, gyms, aluminium carpentries, glassworks, carpentries, blacksmiths, bars and schools. Services next to the premises: children's playground, local football school and trinquet. Residential area where people live all year round. On the streets you can park

€ 1,200/[MES]

200M<sup>2</sup> BUILT

without having to pay. Area of easy access by its entrance to the town.

C/ Avda. Ausias March 13, Local 4, 03730 Jávea, Alicante, Spain

+34 96 579 39 42 +34 634 067 549 info@moraguespons.es www.moraguespons.es M-F: 10:00-18:00 S: 10:00-14:00