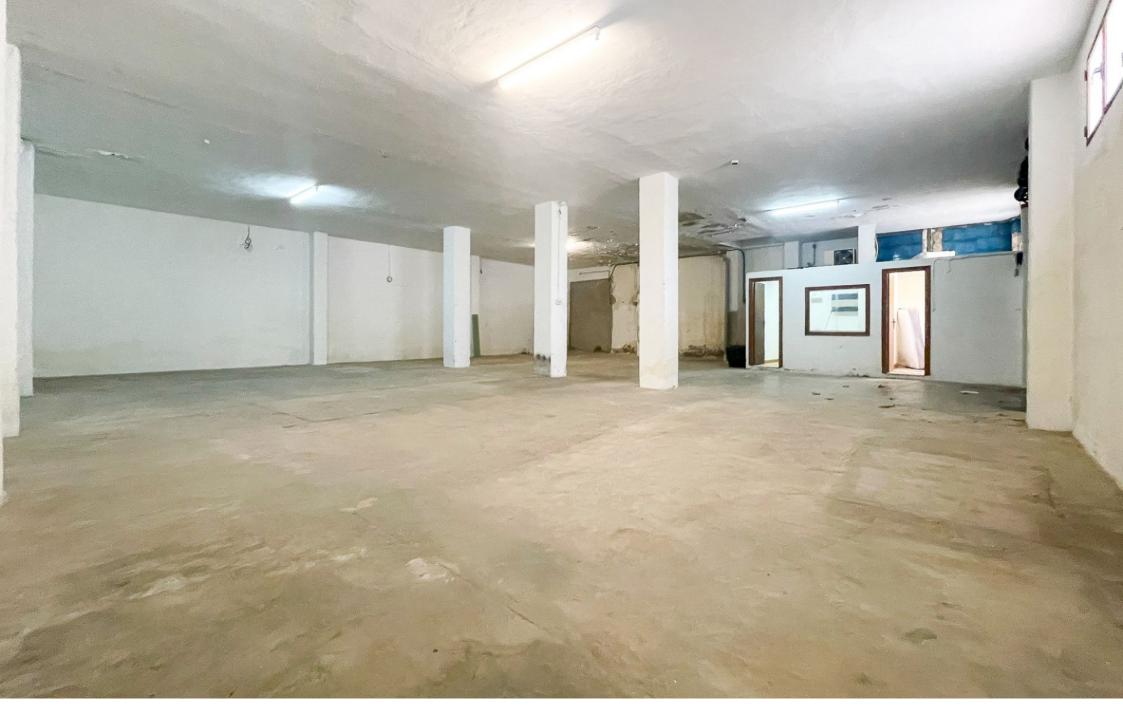

Commercial premises for rent Javea OLD TOWN CENTER, JÁVEA/XÀBIA – REF. LC-116

Premises of 200 square metres ideal for business. Other businesses next to this one are: pharmacy, car workshop, motorbike workshop, gyms, aluminium carpentries, glassworks, carpentries, blacksmiths, bars and schools. Services next to the premises: children's playground, local football school and trinquet. Residential area where people live all year round. On the streets you can park

€ 1,200/[MES]

200M<sup>2</sup> BUILT

without having to pay. Area of easy access by its entrance to the town.

C/ Avda. Ausias March 13, Local 4, 03730 Jávea, Alicante, Spain

+34 96 579 39 42 +34 634 067 549 info@moraguespons.es www.moraguespons.es M-F: 10:00-18:00 S: 10:00-14:00