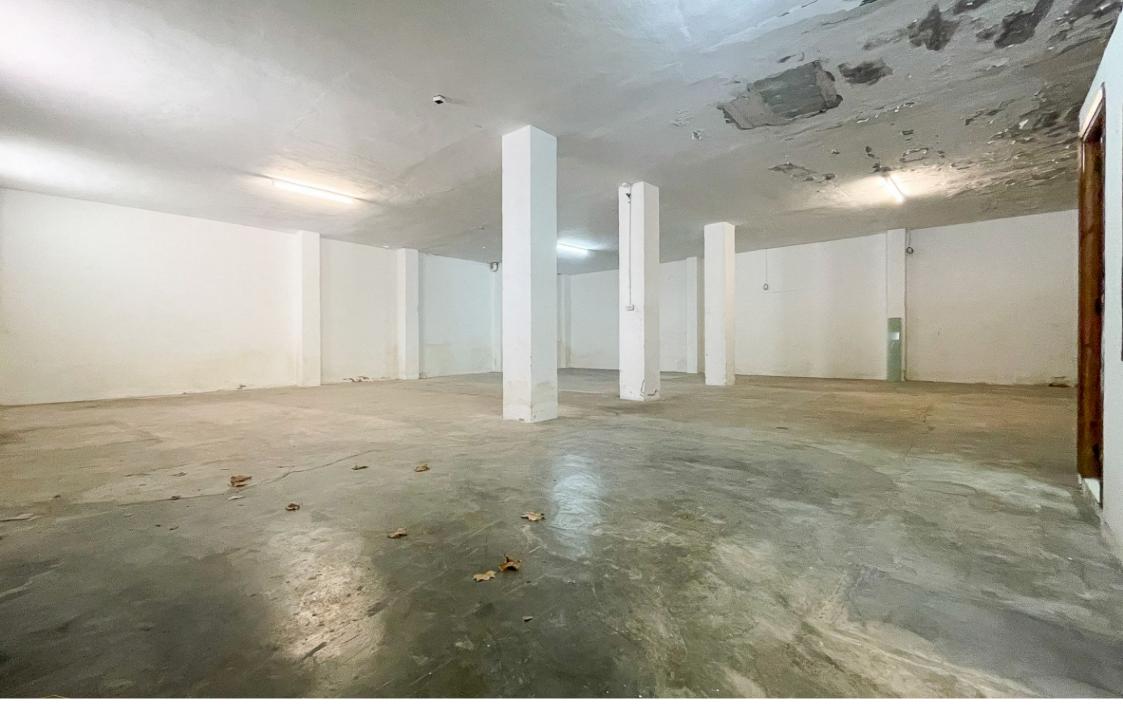

Commercial premises for rent Javea OLD TOWN CENTER, JÁVEA/XÀBIA – REF. LC-116

Premises of 200 square metres ideal for business. Other businesses next to this one are: pharmacy, car workshop, motorbike workshop, gyms, aluminium carpentries, glassworks, carpentries, blacksmiths, bars and schools. Services next to the premises: children's playground, local football school and trinquet. Residential area where people live all year round. On the streets you can park

€ 1,200/[MES]

200M<sup>2</sup> BUILT

without having to pay. Area of easy access by its entrance to the town.

C/ Avda. Ausias March 13, Local 4, 03730 Jávea, Alicante, Spain

+34 96 579 39 42 +34 634 067 549 info@moraguespons.es www.moraguespons.es M-F: 10:00-18:00 S: 10:00-14:00