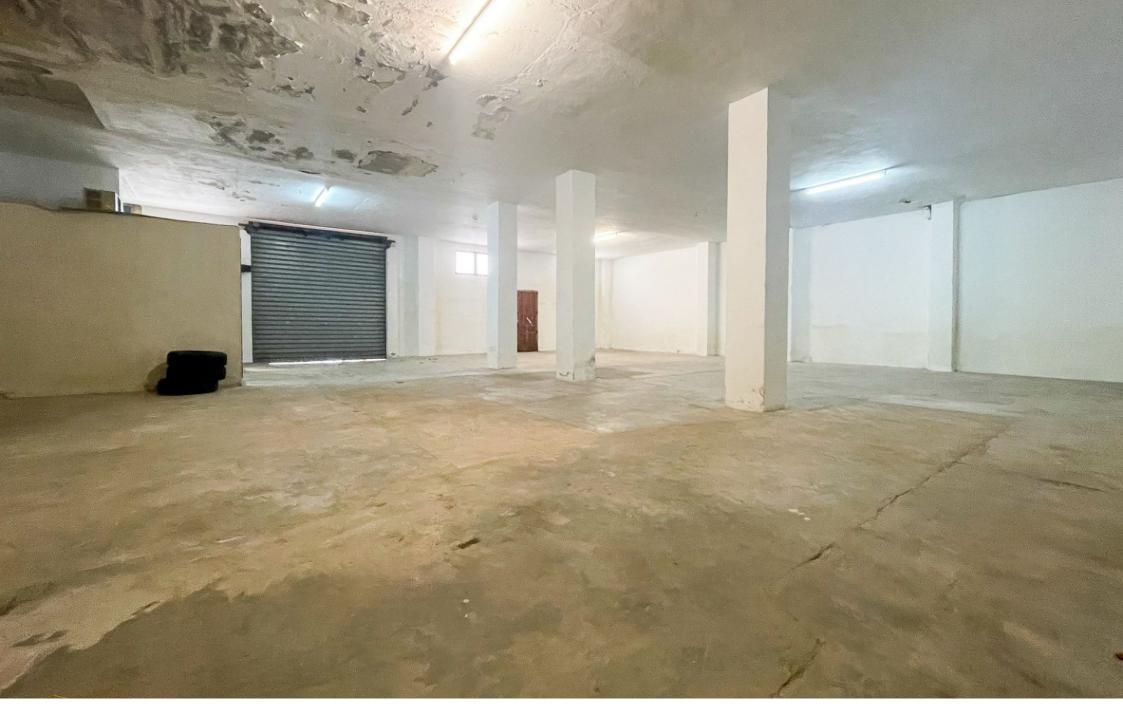

Commercial premises for rent Javea OLD TOWN CENTER, JÁVEA/XÀBIA – REF. LC-116

Premises of 200 square metres ideal for business. Other businesses next to this one are: pharmacy, car workshop, motorbike workshop, gyms, aluminium carpentries, glassworks, carpentries, blacksmiths, bars and schools. Services next to the premises: children's playground, local football school and trinquet. Residential area where people live all year round. On the streets you can park

€ 1,200/[MES]

200M<sup>2</sup> BUILT

without having to pay. Area of easy access by its entrance to the town.

C/ Avda. Ausias March 13, Local 4, 03730 Jávea, Alicante, Spain

+34 96 579 39 42 +34 634 067 549 info@moraguespons.es www.moraguespons.es M-F: 10:00-18:00 S: 10:00-14:00