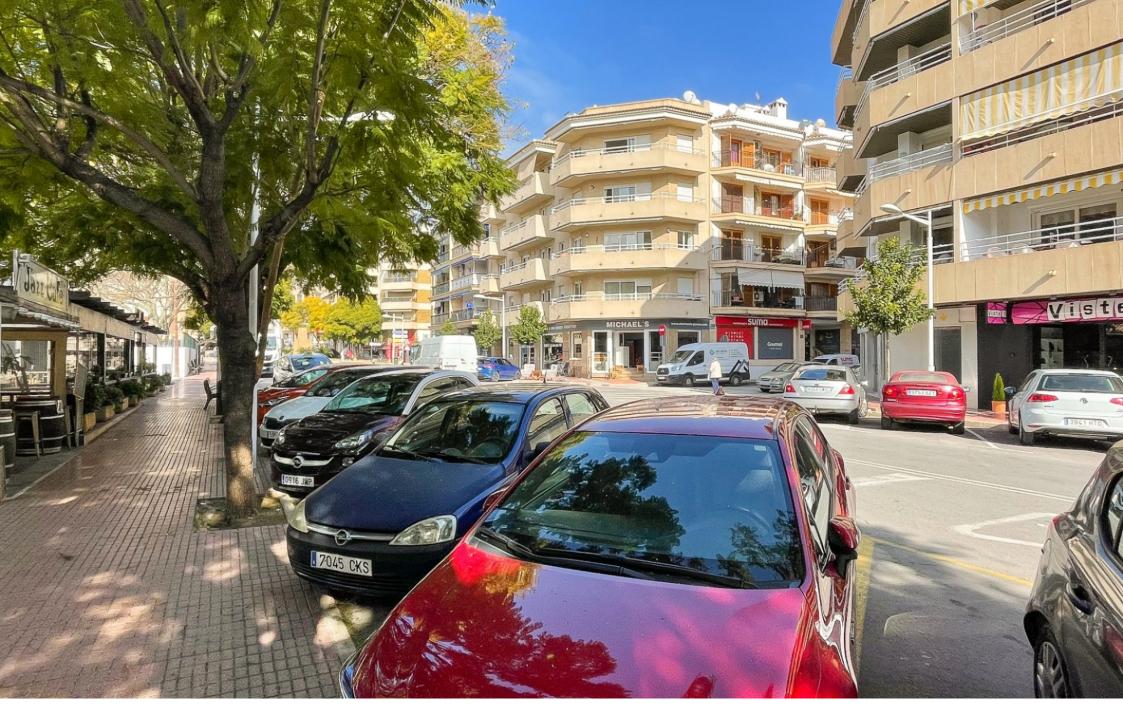

Commercial premises for rent distributed in two floors, each of them with approximately 35 square metres plus exterior terrace. Ideal to start your business in a busy commercial area of Jávea during all months of the year. Next to this business premises for rent, there are already other active businesses so this is an incentive to start that new business you are thinking of.