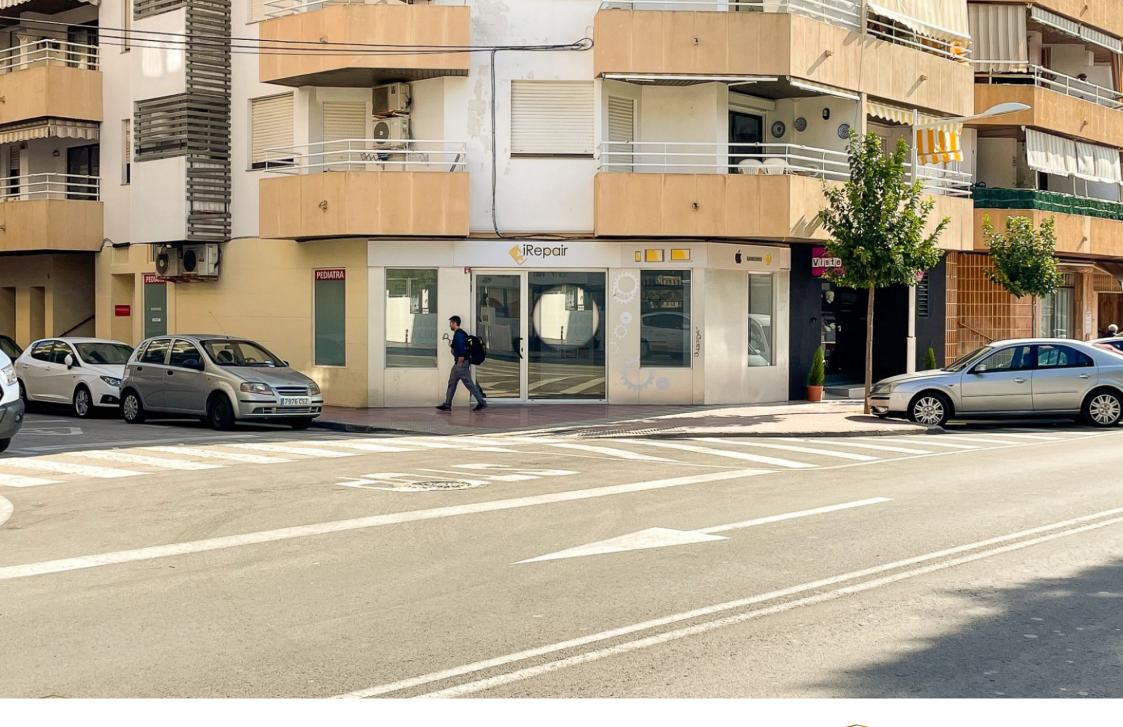

Commercial premises for rent distributed in two floors, each of them with approximately 35 square metres plus exterior terrace. Ideal to start your business in a busy commercial area of Jávea during all months of the year. Next to this business premises for rent, there are already other active businesses so this is an incentive to start that new business you are thinking of.

€ 1,300/[MES]

70M<sup>2</sup> BUILT

1 BATHROOMS

TERRACE

Please contact us for more information or to visit the business premises.

+34 96 579 39 42 +34 634 067 549 info@moraguespons.es www.moraguespons.es M-F: 10:00-18:00