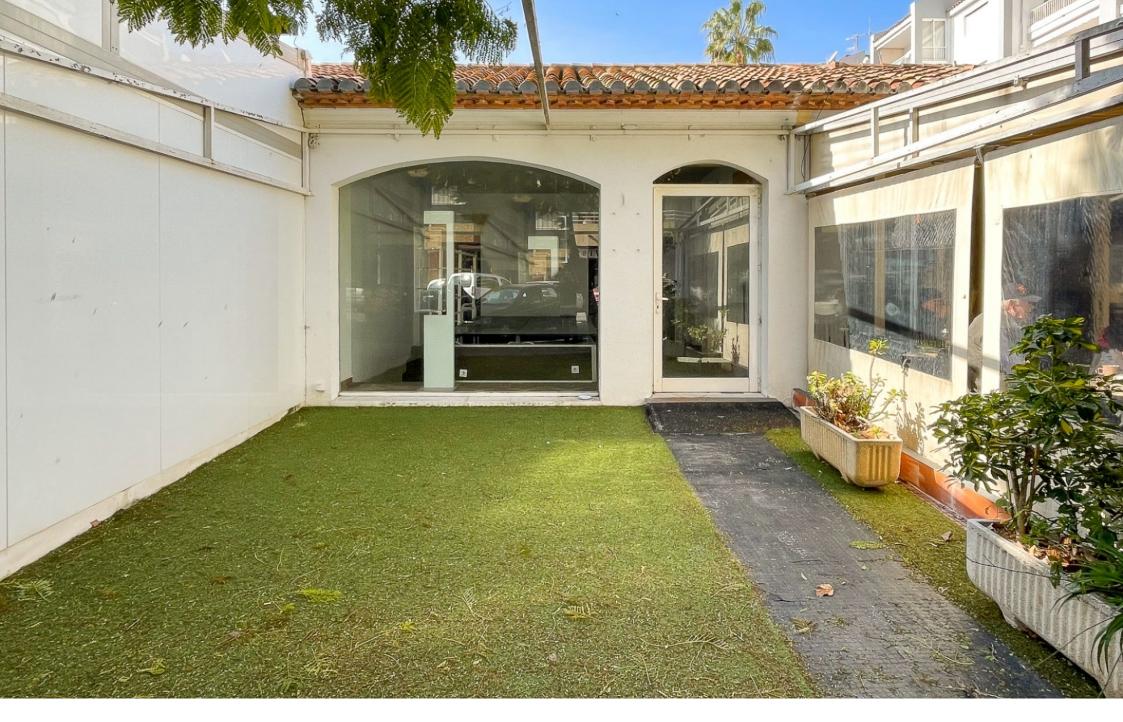

Commercial premises for rent distributed in two floors, each of them with approximately 35 square metres plus exterior terrace. Ideal to start your business in a busy commercial area of Jávea during all months of the year. Next to this business premises for rent, there are already other active businesses so this is an incentive to start that new business you are thinking of.

€ 1,300/[MES]

70M<sup>2</sup> BUILT

1 BATHROOMS

TERRACE

Please contact us for more information or to visit the business premises.

+34 96 579 39 42 +34 634 067 549 info@moraguespons.es www.moraguespons.es M-F: 10:00-18:00