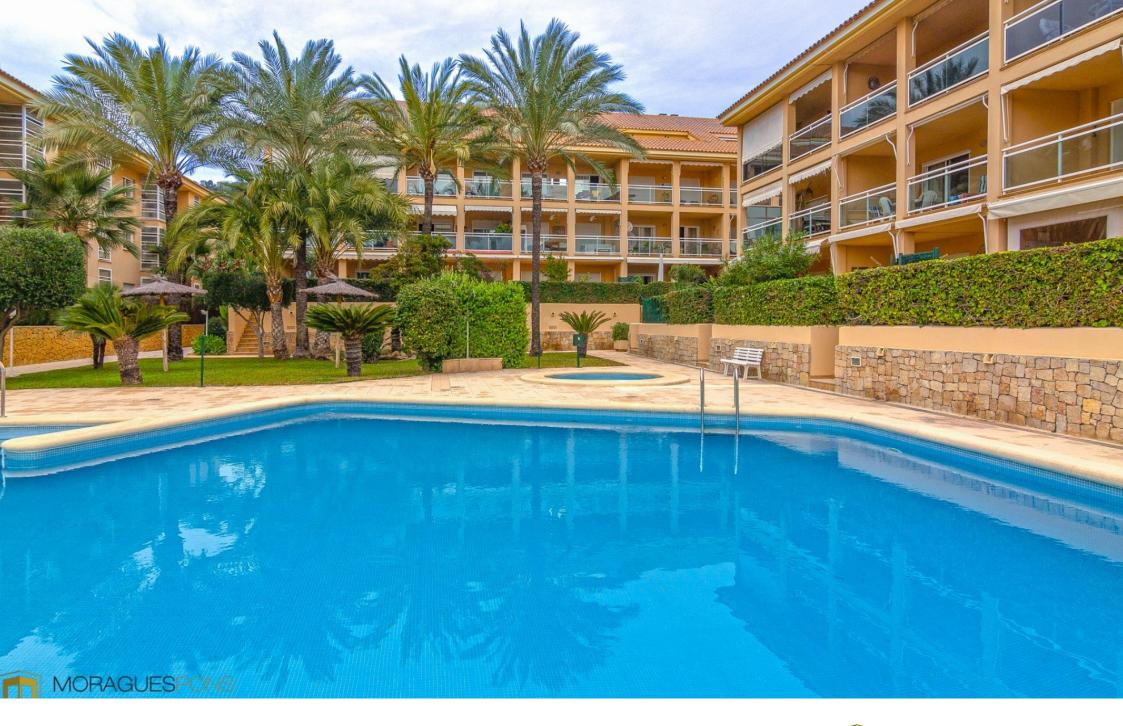

To take into account:

- Includes parking space and storage room
- Close to all services
- Community fees included

€ 1,200/[MES]

110M<sup>2</sup> BUILT

3 ROOMS

2 BATHROOMS

SWIMMING POOL

GARDEN